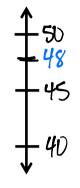

Name \_\_\_\_\_

Date

1. Round to the nearest ten. Use the number line to model your thinking.

Round the weight of each item to the nearest 10 grams. Draw numbers lines to model your thinking.

|                          | Number Line | Round to the nearest 10 grams: |
|--------------------------|-------------|--------------------------------|
| Cereal Bar: 45 grams     | 45          | 50 grams                       |
| Loaf of bread: 673 grams | 675<br>670  | 670 grams                      |