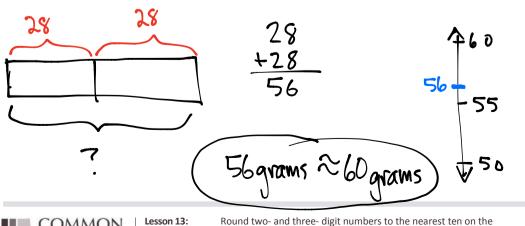

3. The Garden Club plants rows of carrots in the garden. One seed packet weighs 28 grams. Round the total weight of 2 seed packets to the nearest 10 grams. Model your thinking using a number line.

**COMMON** 

Round two- and three- digit numbers to the nearest ten on the vertical number line. 7/4/13