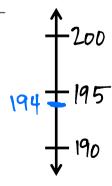

Name \_\_\_\_\_

Date

1. Round to the nearest ten. Use the number line to model your thinking.

Round the weight of each item to the nearest 10 grams. Draw numbers lines to model your thinking.

|                          | Number Line | Round to the nearest 10 grams: |
|--------------------------|-------------|--------------------------------|
| Cereal Bar: 45 grams     | 45          | 50 grams                       |
| Loaf of bread: 673 grams | 675<br>670  | 670 grams                      |