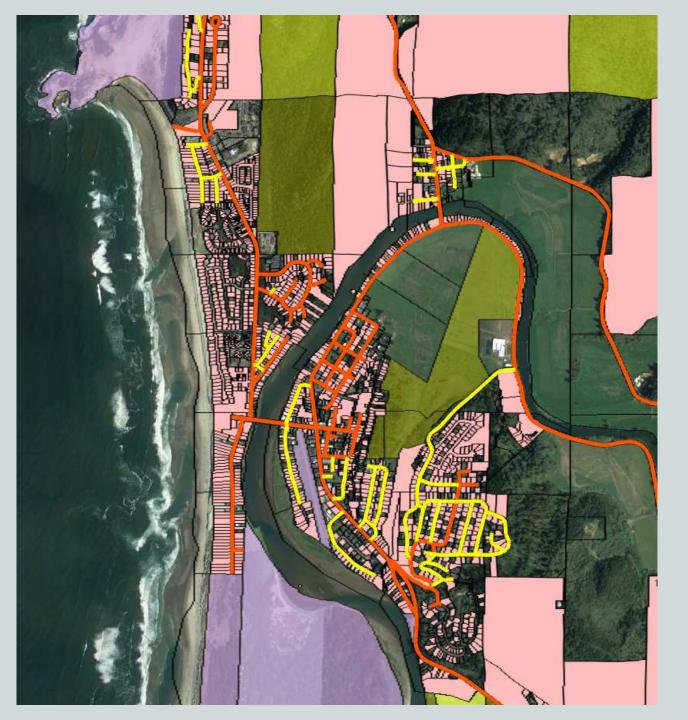

dges
- > <20-ft Local Bridges
- > Rain Events

### Culverts

- > 4,000
- > 1/3 poor to failing



#### Six Posted at 3 or 10 tons

- Fagan Bridge over Bridge
- Moss Creek Bridge over Bridge
- Minich Deck Replacement
- Yellow Fir Deck Reduction
- McKinster Bridge Removal
- Lagler Rail car over bridge





Tillamook Estuary Partnership

Nestucca Neskowin Sandlake Watershed Council

I BRIDGE EVERY 3 MILES





### PAVING LIST - CRITERIA

- Road Classification
- First Responder Request
- Pavement Condition Inventory
- Remaining Service Life
- Importance to Business
- Heavy Vehicle Loading
- Tie with other Projects

- Funding Partner
- Repeating / Consistent Problems
- Sole Access < 3 Homes / Businesses
- Sole Access > 3 Homes / Businesses
- Local Support
- Safety Concerns
- Budget Adjustment



# PACIFIC CITY OWNERSHIP MAINTENANCE



# PACIFIC CITY ROADWORK



## PACIFIC CITY ROAD CONDITIONS

### **Paving**

- Brooten/Pacific
- Limited to \$125k
- Resort Drive

#### Deferred

- Circle Drive Reverse Crown Drainage
- Sunset Drive Location of Road



### **STAFFING**