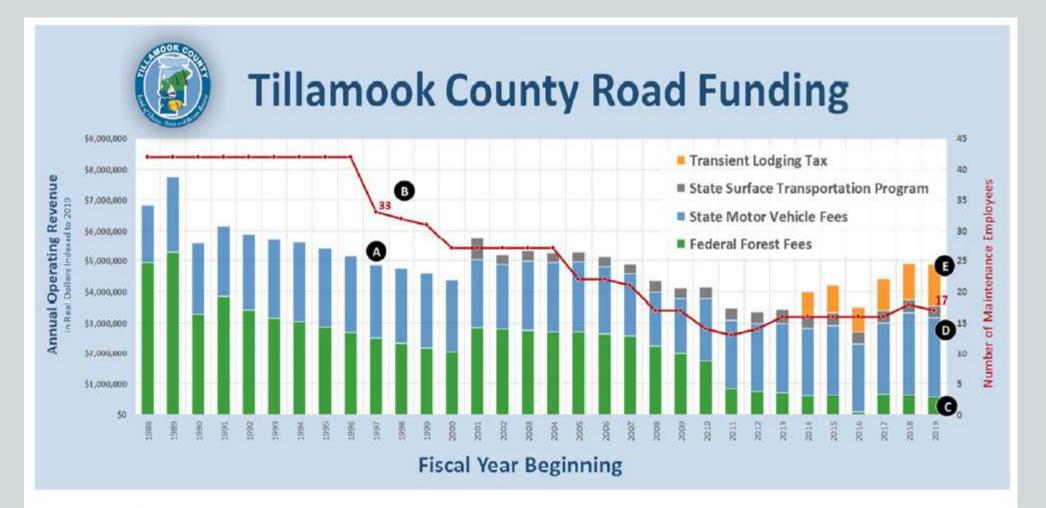

# ROAD DEPARTMENT

PC/Woods CAC

February 19, 2022

Transportation Infrastructure

County Road Advisory Committee (CRAC)

- A When compared in Real Dollars, the County's total Operating Revenue in FY 2019 is only slightly larger than 22 years ago in 1997.
- In 1997, the County employed nearly twice as many Maintenance workers than in 2019.

Since 1997.....

- Annual Federal Forest Fees have dropped from \$2.5 million to just over \$500,000, a five-fold decrease; a ten-fold decrease since 1989.
- Annual State Motor Vehicle Fees have increased only modestly as a result of recent statewide legislation (HB-2017).
- The loss in Federal Forest Fees is only modestly recovered by the new Transient Lodging Tax.