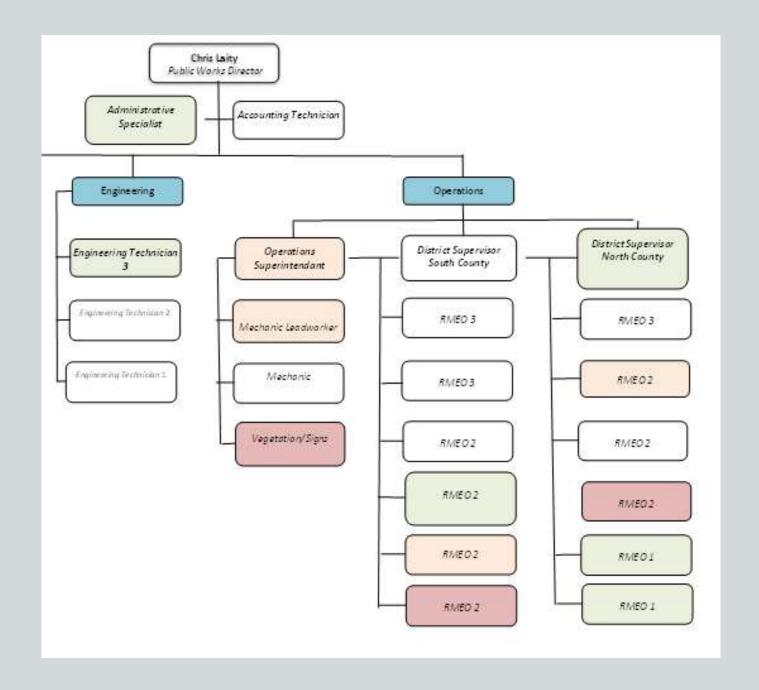

idge Removal
- Lagler Rail car over bridge





Tillamook Estuary Partnership

Nestucca Neskowin Sandlake Watershed Council

I BRIDGE EVERY 3 MILES





### PAVING LIST - CRITERIA

- Road Classification
- First Responder Request
- Pavement Condition Inventory
- Remaining Service Life
- Importance to Business
- Heavy Vehicle Loading
- Tie with other Projects

- Funding Partner
- Repeating / Consistent Problems
- Sole Access < 3 Homes / Businesses
- Sole Access > 3 Homes / Businesses
- Local Support
- Safety Concerns
- Budget Adjustment



# PACIFIC CITY OWNERSHIP MAINTENANCE



# PACIFIC CITY ROADWORK



## PACIFIC CITY ROAD CONDITIONS

### **Paving**

- Brooten/Pacific
- Limited to \$125k
- Resort Drive

#### Deferred

- Circle Drive Reverse Crown Drainage
- Sunset Drive Location of Road



### **STAFFING**