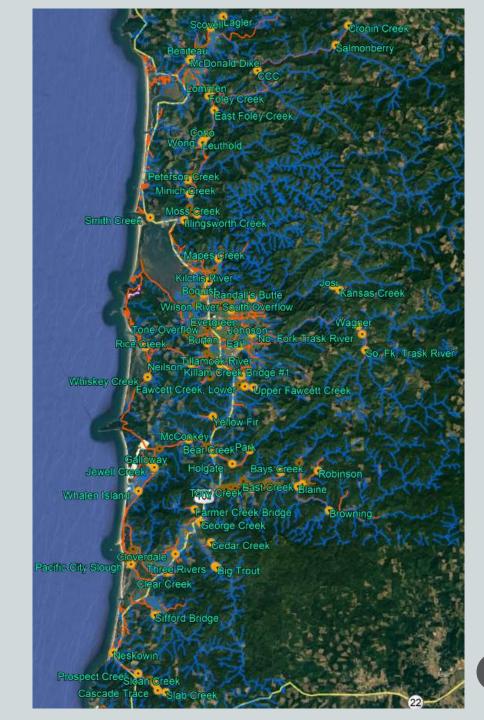

Tillamook Estuary Partnership

Nestucca Neskowin Sandlake Watershed Council

I BRIDGE EVERY 3 MILES