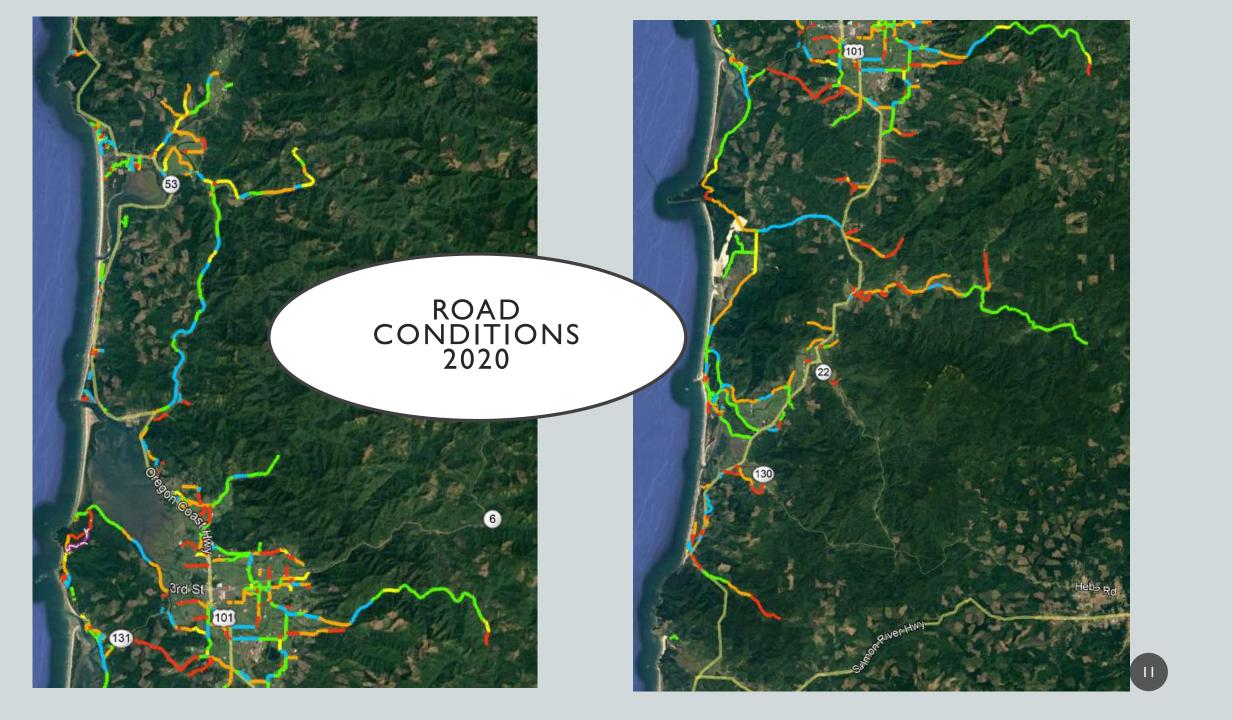

tly as a result of recent statewide legislation (HB-2017).
- The loss in Federal Forest Fees is only modestly recovered by the new Transient Lodging Tax.



IIJA – Stabilized Federal Timber Revenue to 2017 dollars

Directly increases Road Operating Revenue by ~\$22k



- Staffing
- Chips
- Russia/Ukraine
- Budget
- Geography
- Storms



## One Bridge per Three Miles

- > 20-ft Federal Bridges
- > <20-ft Local Bridges
- > Rain Events

### Culverts

- > 4,000
- > 1/3 poor to failing



#### Six Posted at 3 or 10 tons

- Fagan Bridge over Bridge
- Moss Creek Bridge over Bridge
- Minich Deck Replacement
- Yellow Fir Deck Reduction
- McKinster Bridge Removal
- Lagler Rail car over bridge





Tillamook Estuary Partnership

Nestucca Neskowin Sandlake Watershed Council

I BRIDGE EVERY 3 MILES





### PAVING LIST - CRITERIA

- Road Classification
- First Responder Request
- Pavement Condition Inventory
- Remaining Service Life
- Importance to Business
- Heavy Vehicle Loading
- Tie with other Projects

- Funding Partner
- Repeating / Consistent Problems
- Sole Access < 3 Homes / Businesses
- Sole Access > 3 Homes / Businesses
- Local Support
- Safety Concerns
- Budget Adjustment



# PACIFIC CITY OWNERSHIP MAINTENANCE



# PACIFIC CITY ROADWORK



## PACIFIC CITY ROAD CONDITIONS

### **Paving**

- Brooten/Pacific
- Limited to \$125k
- Resort Drive

#### Deferred

- Circle Drive Reverse Crown Drainage
- Sunset Drive Location of Road



### **STAFFING**