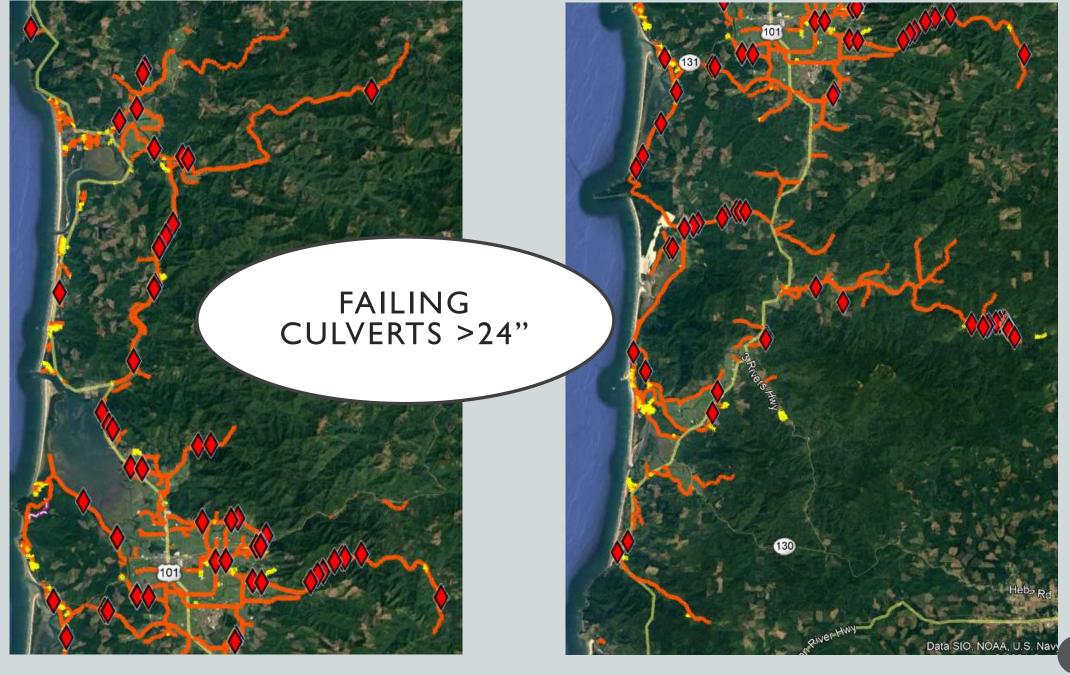

-fold decrease; a ten-fold decrease since 1989.
- Annual State Motor Vehicle Fees have increased only modestly as a result of recent statewide legislation (HB-2017).
- The loss in Federal Forest Fees is only modestly recovered by the new Transient Lodging Tax.



IIJA – Stabilized Federal Timber Revenue to 2017 dollars

Directly increases Road Operating Revenue by ~\$22k



- Staffing
- Chips
- Russia/Ukraine
- Budget
- Geography
- Storms



## One Bridge per Three Miles

- > 20-ft Federal Bridges
- > <20-ft Local Bridges
- > Rain Events

### Culverts

- > 4,000
- > 1/3 poor to failing



#### Six Posted at 3 or 10 tons

- Fagan Bridge over Bridge
- Moss Creek Bridge over Bridge
- Minich Deck Replacement
- Yellow Fir Deck Reduction
- McKinster Bridge Removal
- Lagler Rail car over bridge





Tillamook Estuary Partnership

Nestucca Neskowin Sandlake Watershed Council

I BRIDGE EVERY 3 MILES





### PAVING LIST - CRITERIA

- Road Classification
- First Responder Request
- Pavement Condition Inventory
- Remaining Service Life
- Importance to Business
- Heavy Vehicle Loading
- Tie with other Projects

- Funding Partner
- Repeating / Consistent Problems
- Sole Access < 3 Homes / Businesses
- Sole Access > 3 Homes / Businesses
- Local Support
- Safety Concerns
- Budget Adjustment



# PACIFIC CITY OWNERSHIP MAINTENANCE



# PACIFIC CITY ROADWORK



## PACIFIC CITY ROAD CONDITIONS

### **Paving**

- Brooten/Pacific
- Limited to \$125k
- Resort Drive

#### Deferred

- Circle Drive Reverse Crown Drainage
- Sunset Drive Location of Road



### **STAFFING**