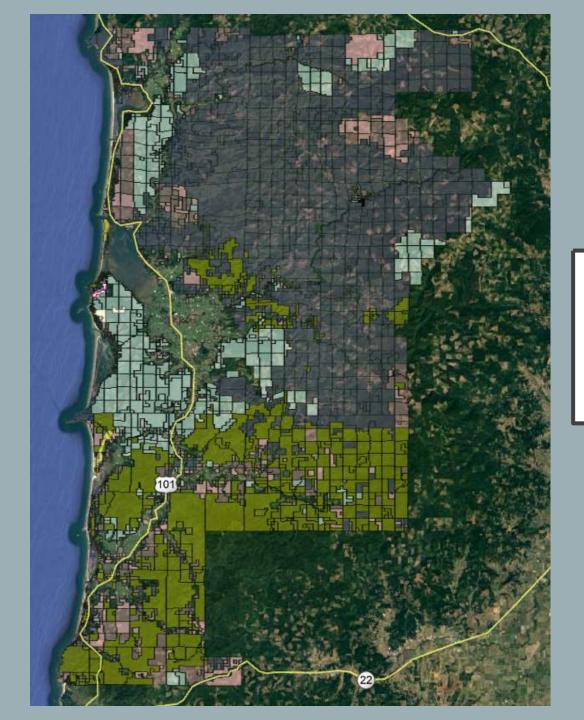

# ROAD DEPARTMENT

PC/Woods CAC

February 19, 2022

Transportation Infrastructure

County Road Advisory Committee (CRAC)





- A When compared in Real Dollars, the County's total Operating Revenue in FY 2019 is only slightly larger than 22 years ago in 1997.
- In 1997, the County employed nearly twice as many Maintenance workers than in 2019.

Since 1997.....

- Annual Federal Forest Fees have dropped from \$2.5 million to just over \$500,000, a five-fold decrease; a ten-fold decrease since 1989.
- Annual State Motor Vehicle Fees have increased only modestly as a result of recent statewide legislation (HB-2017).
- The loss in Federal Forest Fees is only modestly recovered by the new Transient Lodging Tax.



IIJA – Stabilized Federal Timber Revenue to 2017 dollars

Directly increases Ro