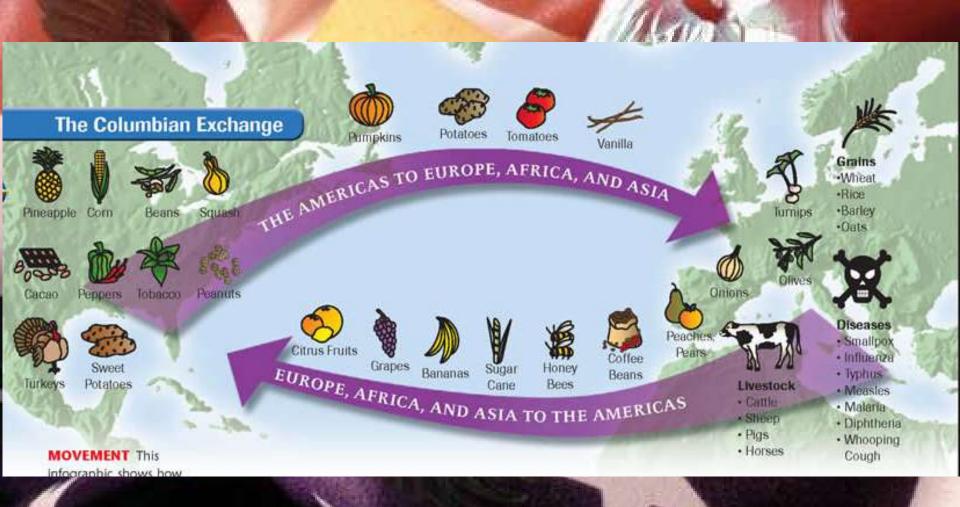

### Many people settle the land

- By 11,000 B.C. Asian nomads spread out, develop different cultures
- Spaniards are first Europeans to arrive in the "New World"
- In the early 1600s French and English settlers arrive
- Displace Native Americans, bring African slaves to work plantations
- Columbian Exchange between Old, New Worlds: plants, animals, disease

#### The Columbian Exchange

| A BAL                                 | OCHIER OF                              |
|---------------------------------------|----------------------------------------|
| These items came from the New World.  | These items came from the Old World.   |
| They go on the LEFT side of your map. | They go on the RIGHT side of your map. |
|                                       |                                        |
| guinea pig                            | black pepper                           |
| avocado                               | lettuce                                |
| turkey                                | peach                                  |
| potato                                | sheep                                  |
| vanilla                               | horse                                  |
| rubber                                | citrus                                 |
| pineapple                             | onion                                  |
| peanuts                               | rats                                   |
| pumpkin (squash)                      | cabbage                                |
| sunflower                             | coffee                                 |
| cashews                               | banana                                 |
| chocolate                             | garlic                                 |
|                                       |                                        |
|                                       |                                        |