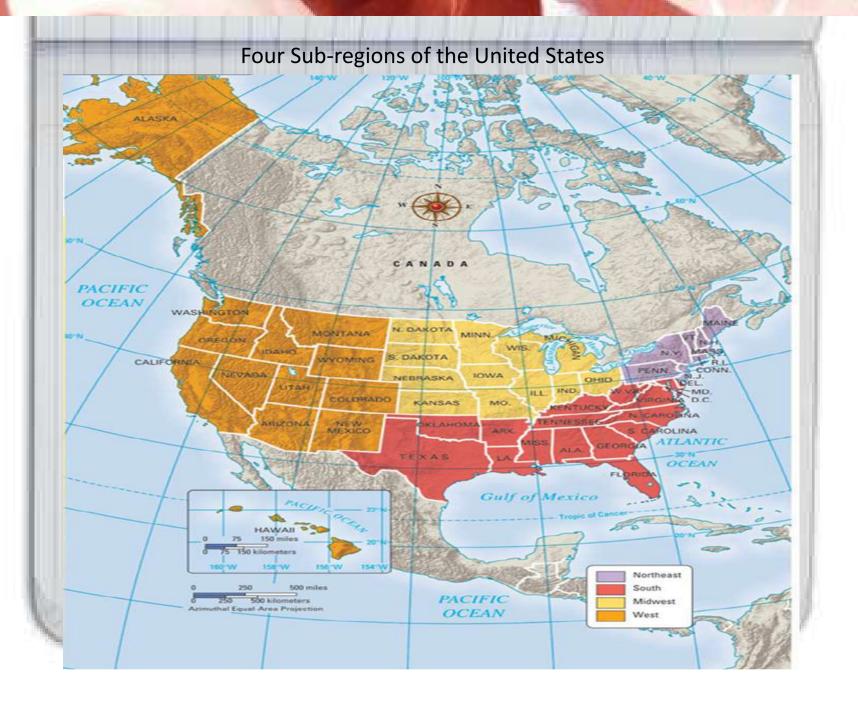

#### Room to move

- occupies two-fifths of North America
- 3<sup>rd</sup> largest country in land area
- Rich resources & moderate climate attract immigrants

-constant migration