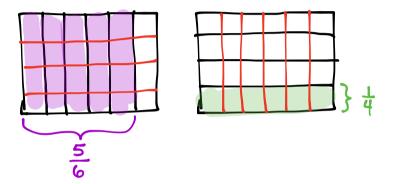

| Name | Date |  |
|------|------|--|
|      |      |  |

1. Draw a model to help solve  $\frac{5}{6} + \frac{1}{4}$ . Write your answer as a mixed number.

$$\frac{5}{6} + \frac{1}{4} = \frac{20}{24} + \frac{6}{24} = \frac{2b}{24} = \frac{24}{24} + \frac{a}{24} = \left[\frac{2}{24}\right]$$