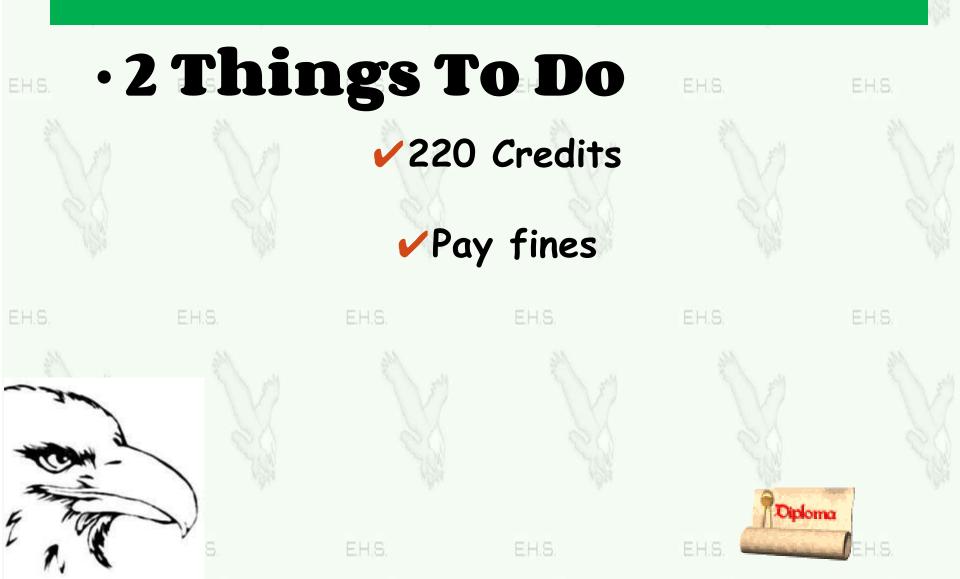

## AGENDA

**Graduation Requirements** 

Transcripts

**A-G Requirements** 

Grades Review

| Counselor              | Breakdown    |
|------------------------|--------------|
| <b>English Teacher</b> | Counselor    |
| Riley                  | Mr. Jackson  |
| Rodriguez              | Mrs. Wood    |
| Rawls                  | Mrs. Kull    |
| Cote                   | Mrs. Edwards |