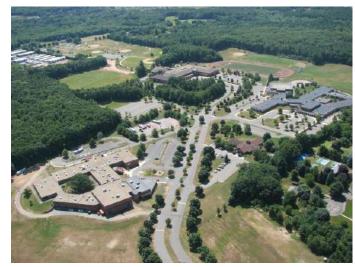

### **Vision Boulevard**

Our school district comprises three educational facilities located on a 115-acre campus. The campus is also home to the Somers Public Library and borders the town's main recreational facility. It is known as the Somers Educational Complex, and is appropriately located on "Vision Boulevard." It has been recognized as a model for its design. All schools are in walking distance of each other and allow students and staff easy access.

Approximately 1,300 students are enrolled in the district. The campus setting affords us the opportunity to be together sharing and enjoying resources as we learn. Each building is connected via fiber optics supporting data, voice, and video exchange for internal communications, as well as access to the Internet via the Connecticut Education Network.