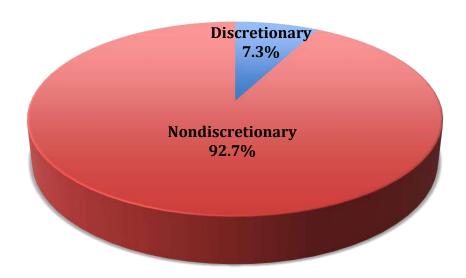

**Contractual obligations** continue to account for the majority of expenditures. These non-discretionary expenses are 93% of the budget. Healthcare is difficult to predict and increases annually. We anticipate a 7.4% increase in our health care premiums due to significant medical claims. This alone adds \$230,000 to the budget. Contractually negotiated salary increases alone add another \$578,476 to the budget. These contractual obligations account for a \$808,476 increase to the budget.