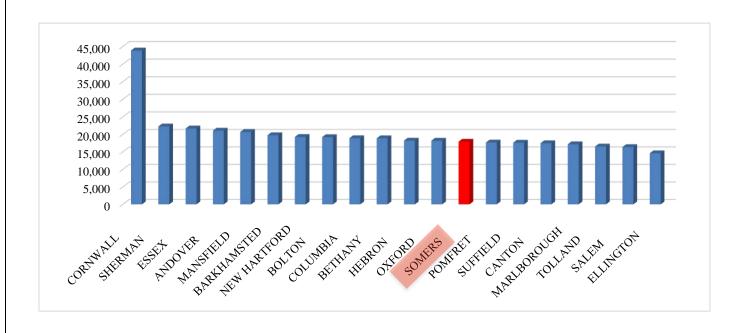

### March 9, 2021

• The Superintendent/Board of Education presents the budget to the Board of Finance.

### **April 20, 2021**

- Board of Finance Public Hearing
- Board of Finance approves a budget sent to Annual Town Meeting