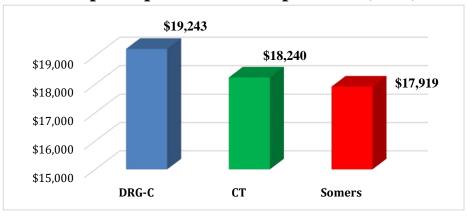

### March 9, 2021

• The Superintendent/Board of Education presents the budget to the Board of Finance.

### **April 20, 2021**

- Board of Finance Public Hearing
- Board of Finance approves a budget sent to Annual Town Meeting