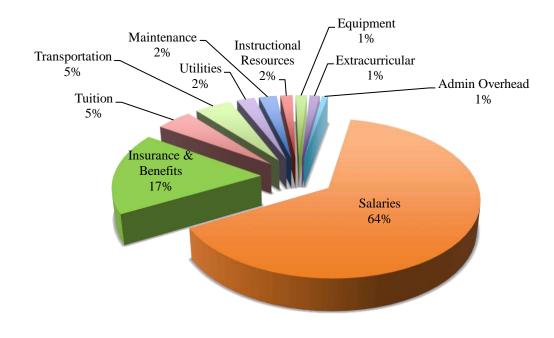

### **Budget Summary by Category**

| Budget       |
|--------------|
| \$16,364,770 |
| \$4,221,863  |
| \$1,205,450  |
| \$1,171,100  |
| \$583,200    |
| \$576,733    |
| \$298,908    |
| \$363,430    |
| \$331,132    |
| \$191,156    |
| \$25,239,742 |
|              |