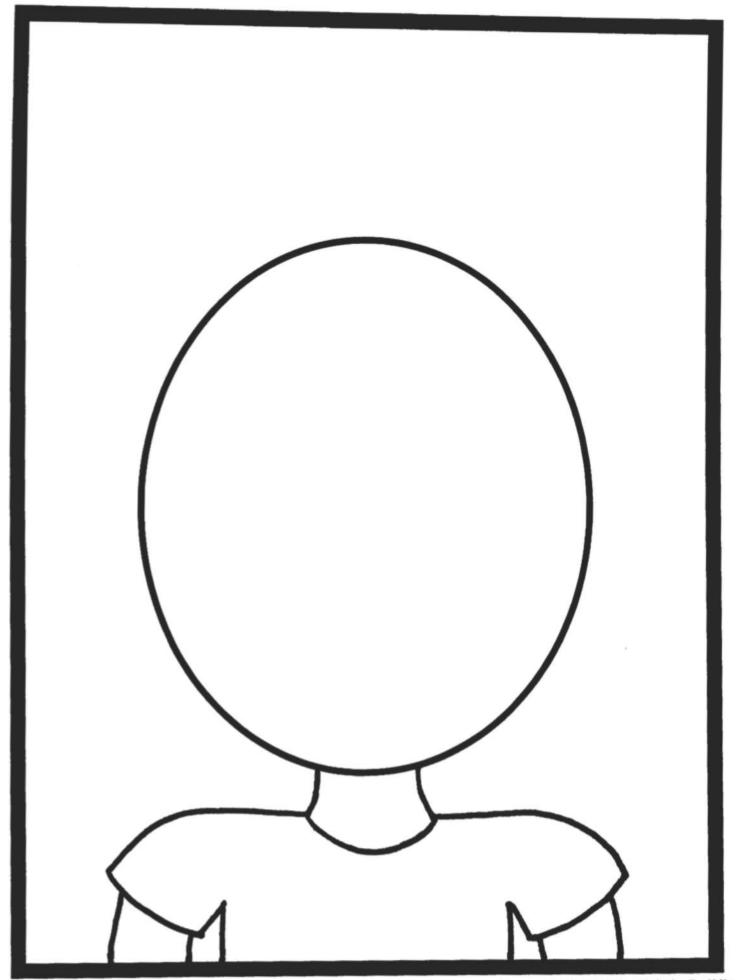

## **Lesson 13: Multiplying Decimals**

<u>Directions:</u> Find the product and use a pencil to DRAW the object that corresponds to your answer. SHOW YOUR STEPS!!!

| to your answer. SHOW YOUR STEPS!!!                                                                                                                     |                                                                                                                                                               |                                                                                                                                                                                                                  |  |
|--------------------------------------------------------------------------------------------------------------------------------------------------------|---------------------------------------------------------------------------------------------------------------------------------------------------------------|------------------------------------------------------------------------------------------------------------------------------------------------------------------------------------------------------------------|--|
| 1. 5.81×7=                                                                                                                                             | 2. 4.9 × 2.6 =                                                                                                                                                | 3. 20.1 × 3.7 =                                                                                                                                                                                                  |  |
| (a) If your answer is 40.67 draw the following helmet.  (b) If your answer is 406.7 draw the following helmet.  4. 10.65 × 8:2 =                       | (a) If your answer is 12.74 draw the following eyes.  (b) If your answer is 127.4 draw the following eyes.  513×.06 =                                         | (a) If your answer is 473.7 draw the following nose.  (b) If your answer is 74.37 draw the following nose.  (c)  6. 14 × 0.002 =                                                                                 |  |
| (a) If your answer is 87.33 draw the following mouth.  (b) If your answer is 873.3 draw the following mouth.  7. 44 × 0.004 =                          | (a) If your answer is .78 draw a long, skinny oval under each eye. (b) If your answer is .0078 draw a rectangle under each eye.  8. 13.5×11.5=                | (a) If your answer is 28 draw the following design on the shirt sleeves.  (b) If your answer is .028 draw the following design on the shirt sleeves.                                                             |  |
| (a) If your answer is 1.76 draw the following shoulder pads. (b) If your answer is .176 draw the following shoulder pads.  10. 8.9 × 9.6 =             | (a) If your answer is 155.25 write YOUR AGE in BIG, hollow numbers on the shirt. (b) If your answer is 9.45 write the number 1 on the shirt.  11. 7.3 × 3.9 = | (a) If your answer is 89.24 write the same number you wrote on the shirt on ONE shoulder pad.  (b) If your answer is 8.924 write the same number you wrote on the shirt on BOTH shoulder pads.  12. 100 × 48.2 = |  |
| (a) If your answer is 85.44 draw the following goalpost in the background.  (b) If your answer is 80.10 draw the following goalpost in the background. | (a) If your answer is 28.47 draw the following football in the background.  (b) If your answer is 27.74 draw the following football in the background.        | (a) If your answer is 48.20 draw the following blades of grass all over the background.  (b) If your answer is 4820 draw the following tufts of grass all over the background.                                   |  |