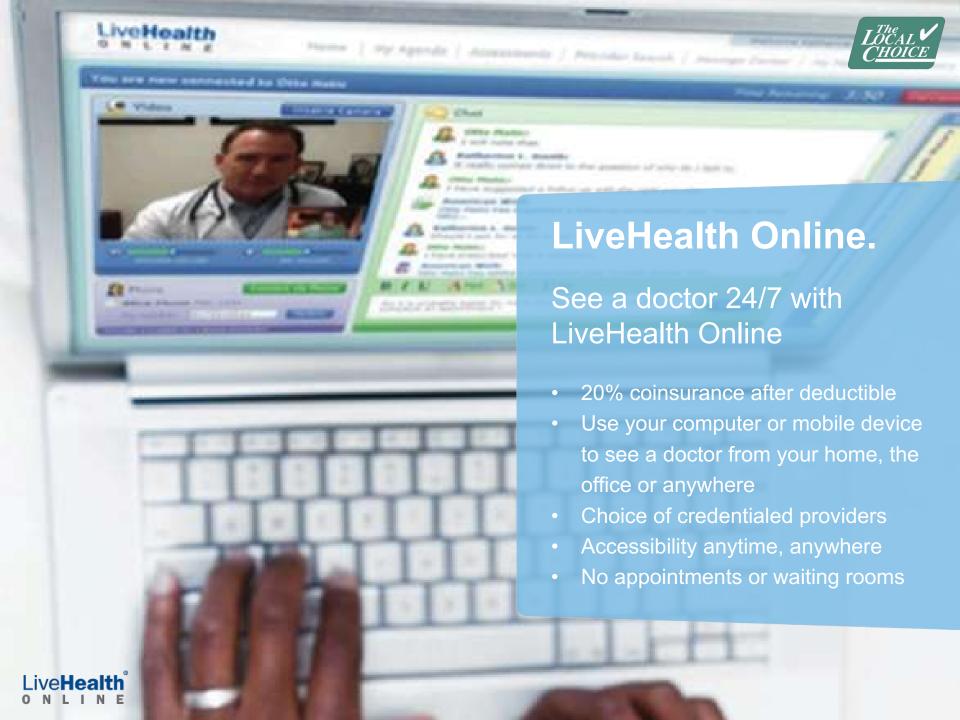

# **Anthem Mobile App**

**Available on iPhones and Android smartphones** 

#### Use the app to:

- Find a doctor or locate a hospital or emergency room
- Get to an urgent care center fast with maps and driving directions
- View your ID card
- Prescription drug tools include:
  - Prescription refills and renewals
  - Order status
  - Pharmacy care alerts
  - Transfer a prescription drug from retail to home delivery
  - Drug Information