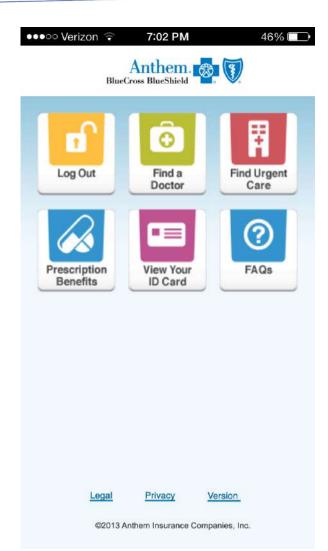

# **Anthem Mobile App**

**Available on iPhones and Android smartphones** 

#### Use the app to:

- Find a doctor or locate a hospital or emergency room
- Get to an urgent care center fast with maps and driving directions
- View your ID card
- Prescription drug tools include:
  - Prescription refills and renewals
  - Order status
  - Pharmacy care alerts
  - Transfer a prescription drug from retail to home delivery
  - Drug Information