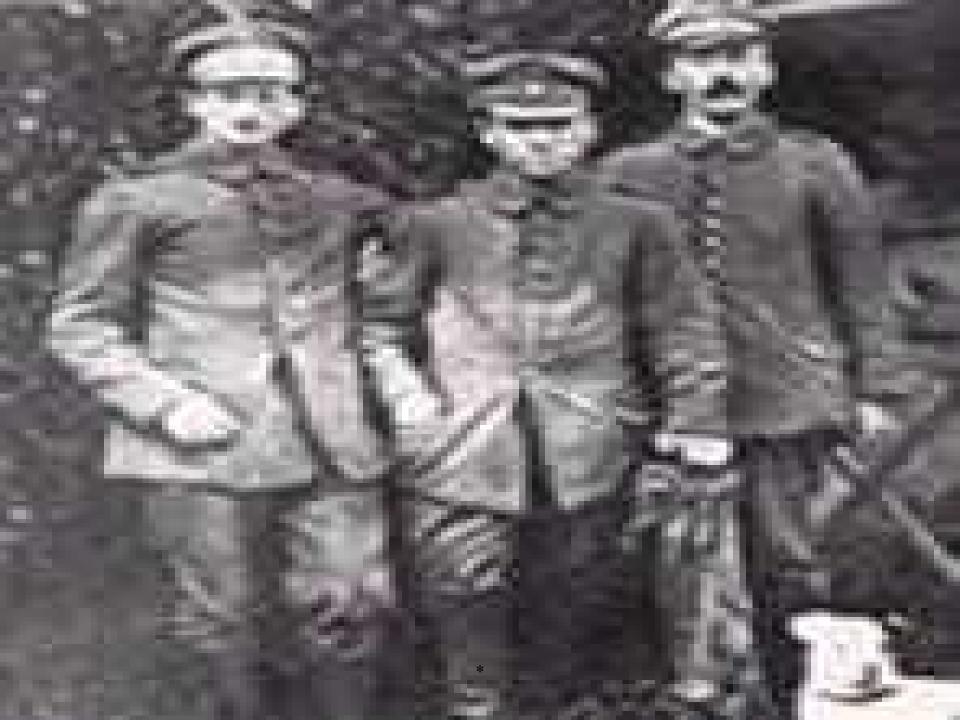

## **AUGUST 1ST GERMANY DECLARES WAR**

AUGUST 3RD HITLER JOINS THE GERMAN ARMY BATTLE OF YPRES TRENCH RUNNER DECORATED AND PROMOTED TO CORPORAL.

1916 OCTOBER 16 WOUNDED RECOVERS IN MUNICH. MARCH 17 1918 RETURNS TO FRONT. AUGUST 1918 RECIEVES IRON CROSS OCTOBER WOUNDED IN GAS ATTACK.