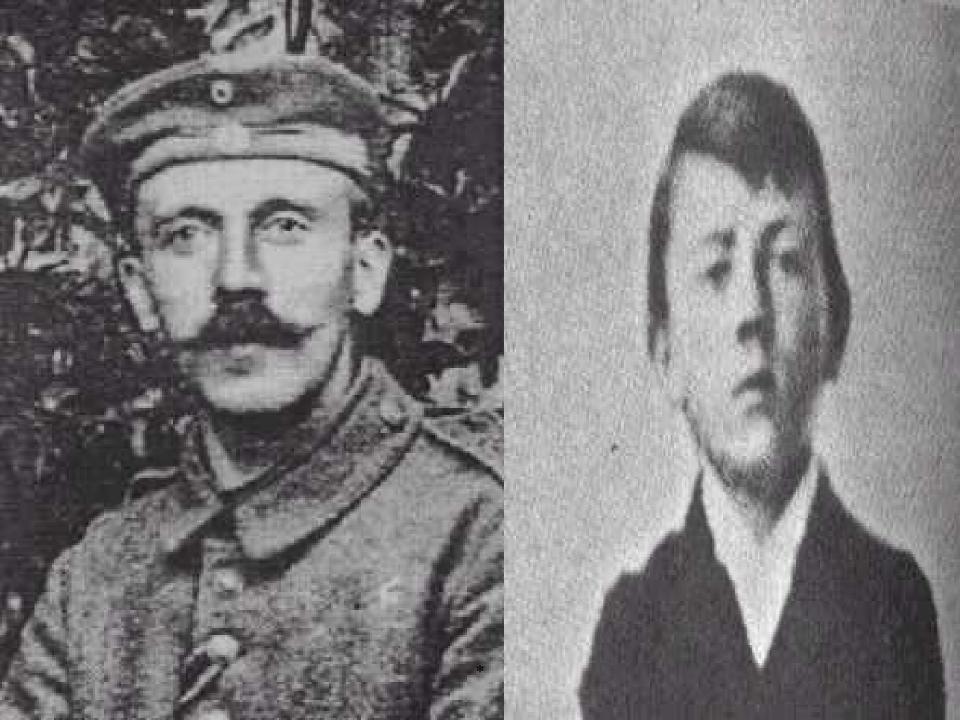

## **AUGUST 1ST GERMANY DECLARES WAR**

AUGUST 3RD HITLER JOINS THE GERMAN ARMY BATTLE OF YPRES TRENCH RUNNER DECORATED AND PROMOTED TO CORPORAL.

1916 OCTOBER 16 WOUNDED RECOVERS IN MUNICH. MARCH 17 1918 RETURNS TO FRONT. AUGUST 1918 RECIEVES IRON CROSS OCTOBER WOUNDED IN GAS ATTACK.