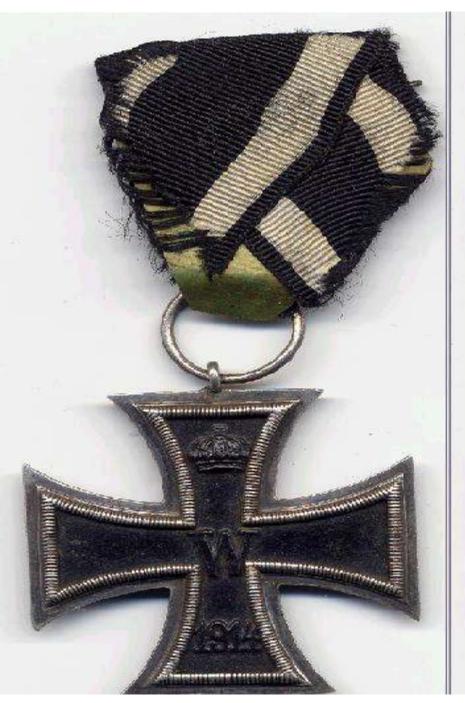

## **AUGUST 1ST GERMANY DECLARES WAR**

AUGUST 3RD HITLER JOINS THE GERMAN ARMY BATTLE OF YPRES TRENCH RUNNER DECORATED AND PROMOTED TO CORPORAL.

1916 OCTOBER 16 WOUNDED RECOVERS IN MUNICH. MARCH 17 1918 RETURNS TO FRONT. AUGUST 1918 RECIEVES IRON CROSS OCTOBER WOUNDED IN GAS ATTACK.