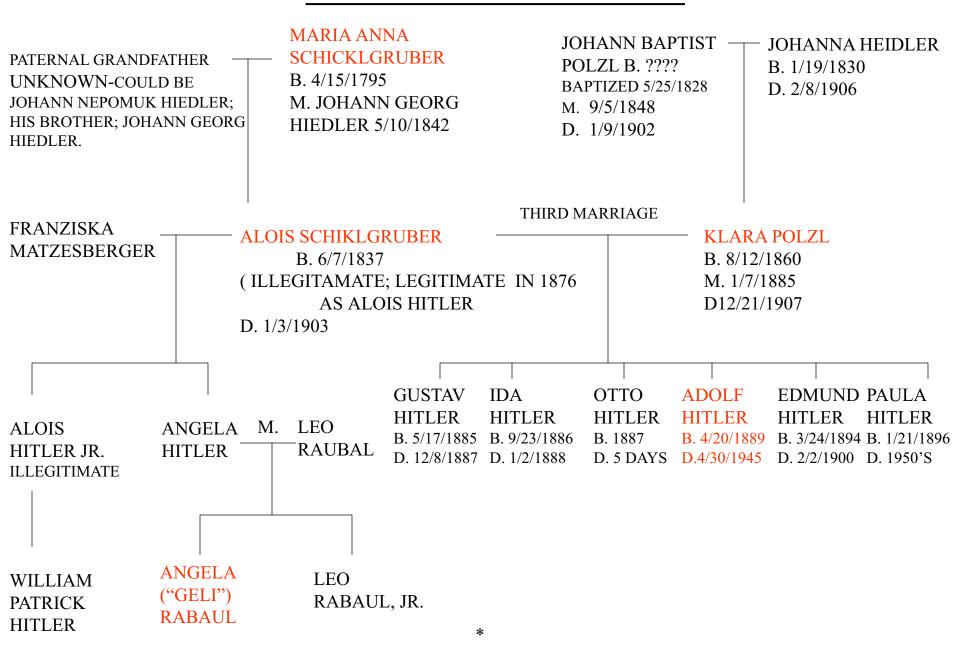

1938

TIME
MAN
OF
THE
YEAR

"THE GREAT MASSES
OF THE PEOPLE--WILL MORE EASILY FALL
VICTIM TO A BIG LIE
THAN A SMALL ONE"

ADOLF HITLER



### **HITLER'S FAMILY TREE**





Hitler's father, Alois



Hitler's mother, Klara



### **ADOLF HITLER**

APRIL 20TH 1889 -- BORN IN NORTHERN AUSTRIA (BRAUNAU am INN )

1898 MOVE TO LEONDIG -- CLOSE TO LINZ (CITY)

SCHOOL EXPOSED TO HISTORY TEACHER POTTSCH AND COMPOSER WAGNER. FAILURE IN SCHOOL.

1903 - HIS FATHER DIES -- ADOLF HAD A DIFFICULT RELATIONSHIP WITH ALOIS.

1905 SEPTEMBER -- GRADUATES AND GETS DRUNK

SPRING 1906 FIRST TRIP TO VIENNA -ATTENDS OPERAS NIGHTLY

1907 TURNS 18 AND HIS MOTHER DIES OF CANCER (JEWISH DOCTOR) 1907- RETURNS TO VIENNA FAILS FIRST ART EXAM.

1908 FEBRUARY ADOLF'S FRIEND KUBIZELK JOINS HIM SHARE AN APARTMENT AND STUDY FOR THE SCHOOL OF ART.

1908 OCTOBER FAILS SECOND ART EXAM! KUBIZEK IS ACCEPTED IN MUSIC! HITLER ANGRY!

1909--1913 LIVES LIFE ON THE STREET STAYING IN FLOP HOUSES EATING