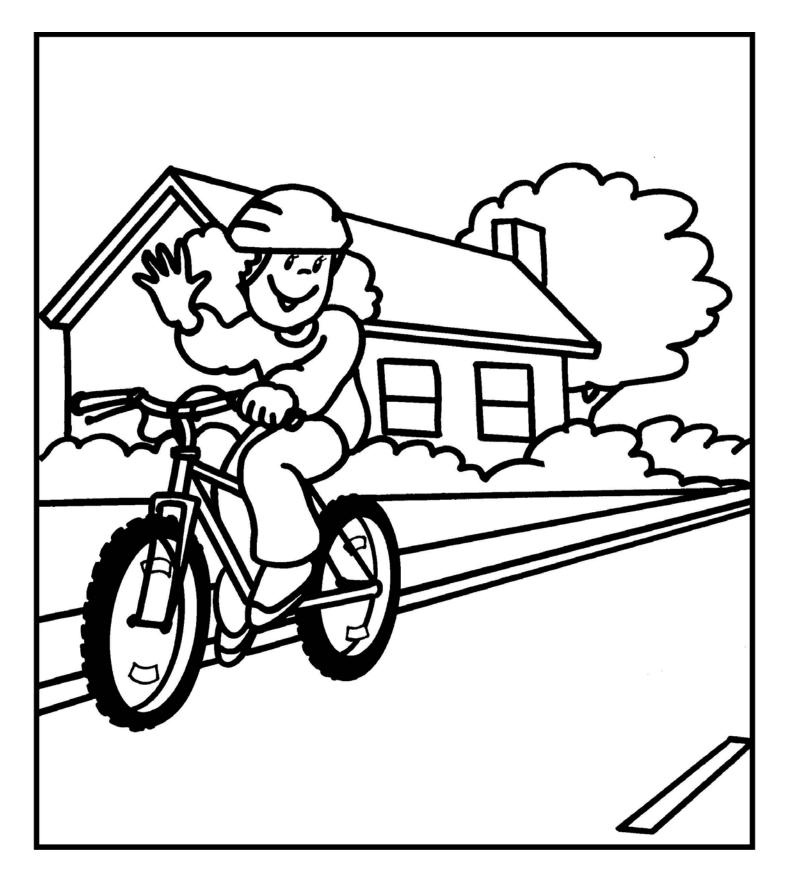

By Phil Konstantin

Always ride on the RIGHT side of the roadin the same direction as traffic.

You are required to obey all traffic control signs and signals while riding your bike.

For safe night riding wear bright colored clothes and have reflectors and a headlight on your bike!

Find the safe path to Chipper's home.

Chipper says, "For a safer ride, use the right biking gear."

Does your bike PASS?