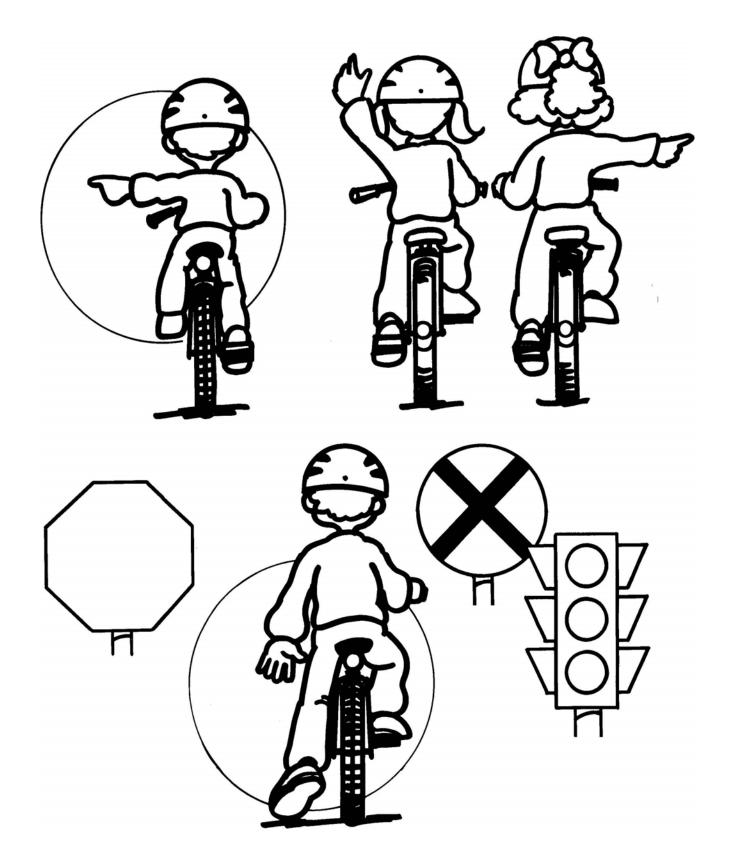

By Phil Konstantin

Always ride on the RIGHT side of the roadin the same direction as traffic.

You are required to obey all traffic control signs and signals while riding your bike.

For safe night riding wear bright colored clothes and have reflectors and a headlight on your bike!