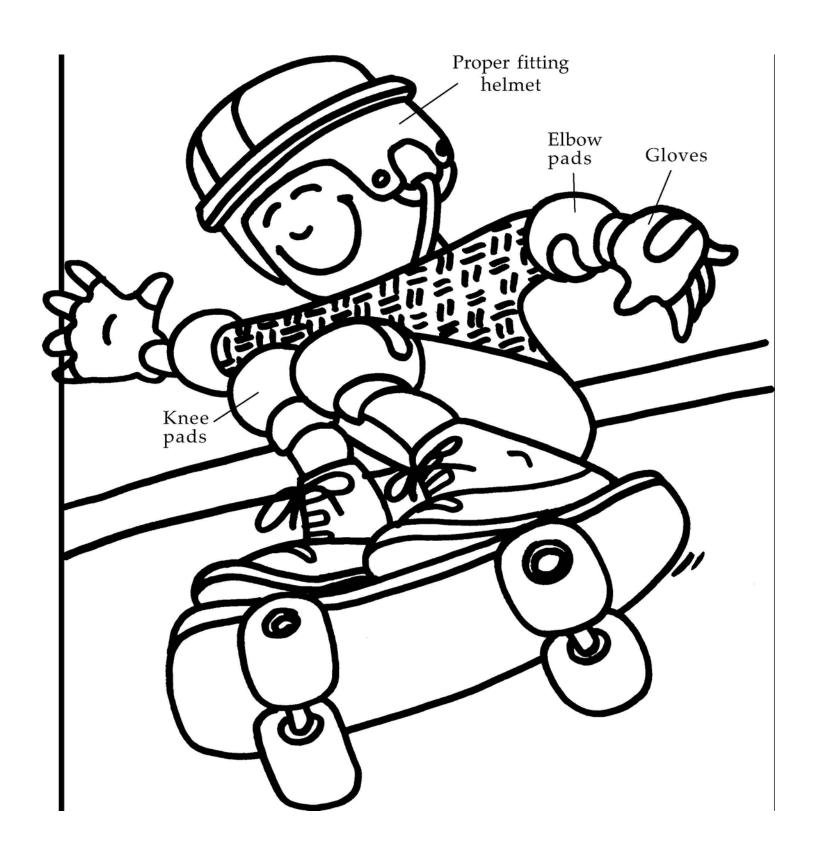

Chipper says: "Don't follow toys into the road!"

Look in all directions before crossing the street!

Cars can't think . . .walkers must stay out of the way.

Always wear protective gear whenrollerblading or riding your skateboard.