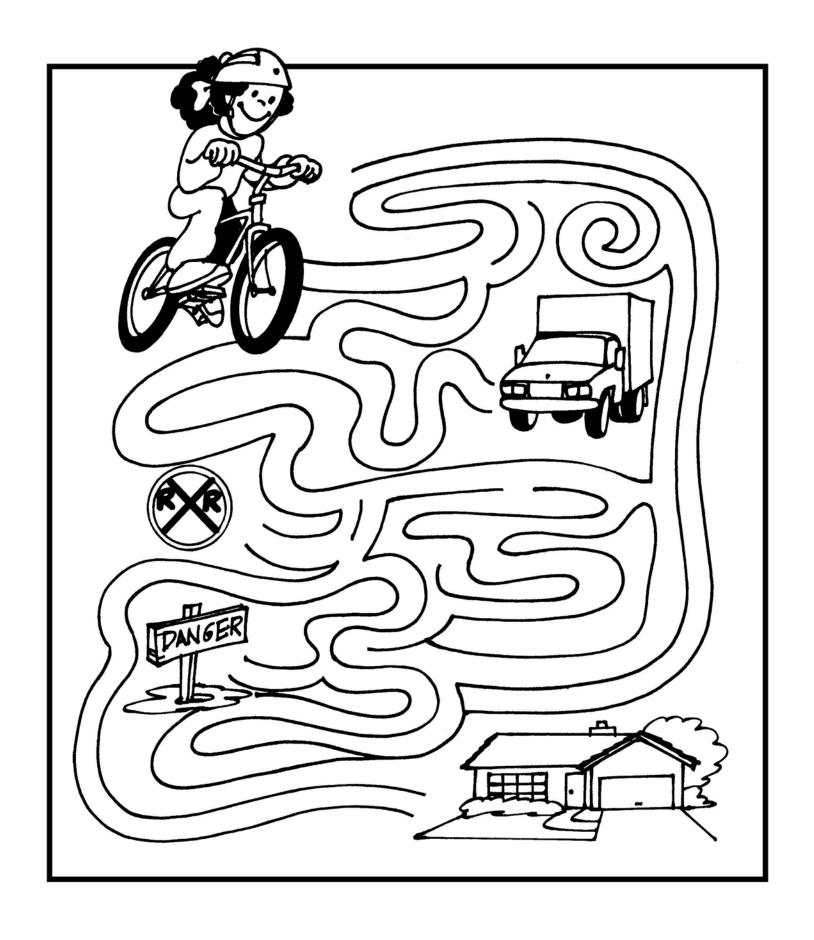

Find the safe path to Chipper's home.

Chipper says, "For a safer ride, use the right biking gear."

Does your bike PASS?