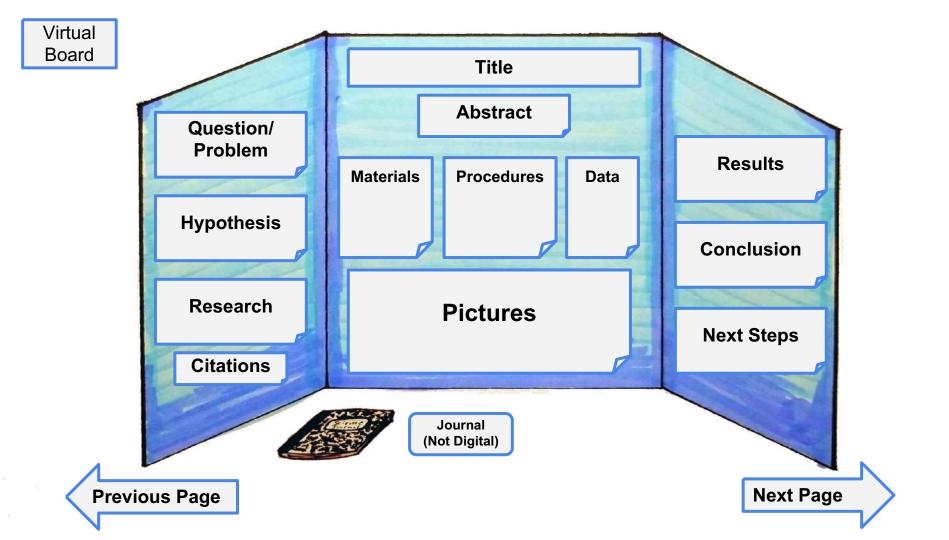

# <u>Abstract</u>

Add Text

**Previous Page** 

**Science Board** 

#### Question/Problem

Add Text

**Previous Page** 

**Science Board** 

# **Hypothesis**

Add Text

**Previous Page** 

**Science Board** 

## Research

Add Text

**Previous Page** 

**Science Board** 

# **Citations**

Add Text

**Previous Page** 

**Science Board** 

## Materials

Add Text

**Previous Page** 

**Science Board** 

## Procedures

1. Add Text

**Previous Page** 

**Science Board** 

## Data

|             | Control | Variable | Variable | Variable |
|-------------|---------|----------|----------|----------|
| 1st Attempt |         |          |          |          |
| 2nd Attempt |         |          |          |          |
| 3rd Attempt |         |          |          |          |
|             |         |          |          |          |
| Average     |         |          |          |          |

## Results

Insert Graph/ Statistical Analysis

**Previous Page** 

**Science Board** 

## Conclusion

Add text

**Previous Page** 

**Science Board** 

# Next Steps

Add text

**Previous Page** 

**Science Board**