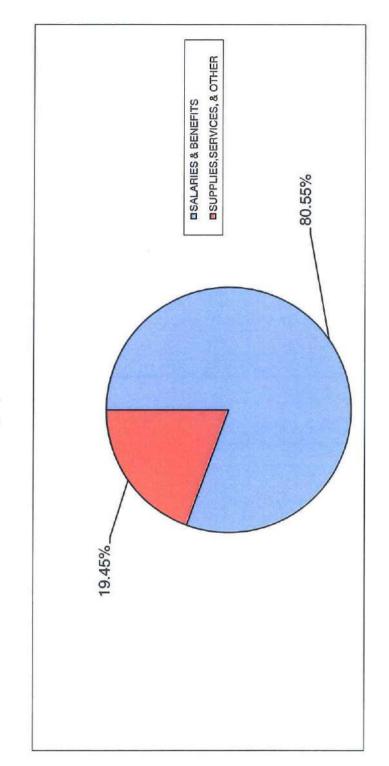

|         |   |                                | Total Revenue Limit           |                                    |
|     | REVENU                | %99 | \$ 72,915,112                         | 17,400,627                  | 165,601                        | (794,552)                               | •                               | ě                                         |                             |                                  |                                       |         |   | ī                              | \$ 89,686,788                 |                                    |

**⇔** ↔

6,698.49

Base Revenue Limit Deficited Revenue Limit

Madera Unified School District 2012-13 General Fund Expenditure Budget, by object code July 31, 2012





#### HUMAN RESOURCES STAFFING LIST BOARD AGENDA – SEPTEMBER 25, 2012

**CERTIFICATED LEAVES OF ABSENCE** 

Effective

Name Assignment Site Date(s) Justification

None

**CERTIFICATED SEPARATIONS** 

Effective

NameAssignmentSiteDate(s)Justification1. Nadia SamarinTeacherAdult Education09/07/12Resignation

**CERTIFICATED NEW POSITION** 

Effective

 $\frac{\text{Name}}{None}$  Assignment Site Date(s) Justification

CERTIFICATED EMPLOYMENT

Effective

NameAssignmentSiteDate(s)Justification1. Jose VillarealTeacherMSHS2012/2013Replacement

**CERTIFICATED OTHER** 

Effective

Name Assignment Site Date(s) Justification

None

**CLASSIFIED LEAVES OF ABSENCE** 

Effective

Effective

NameAssignmentSiteDate(s)Justification1. Alcira Viana-PipesParaprofessional AideSpecial Services10/22/12-10/26/