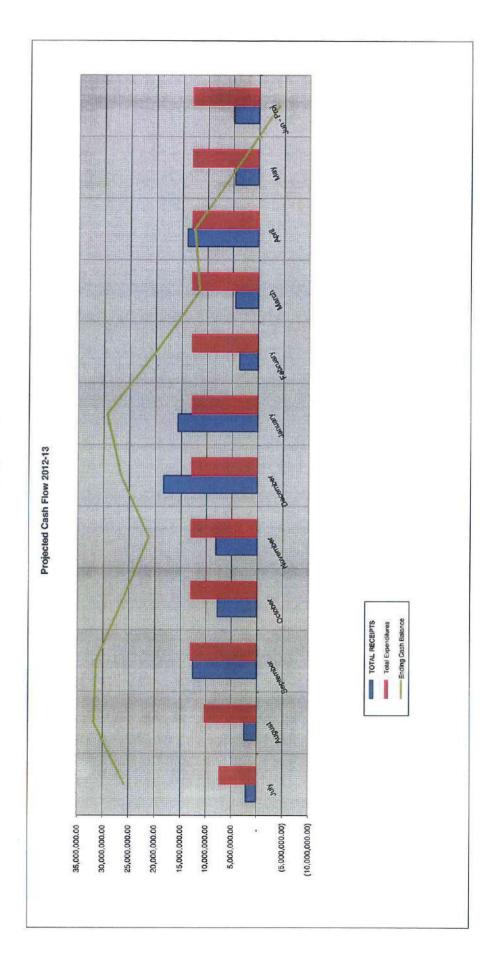

### Financial impact:

The budgetary transfer resolution represents a projected increase in income for all funds of \$25,798,288 and a projected increase in expense for all funds of \$22,767,083, which reflects allocating the carryover from 2011/12.

The expense and loan transfer resolution represents \$86,127.54 in expense transfers and -0-loan transfers between funds.