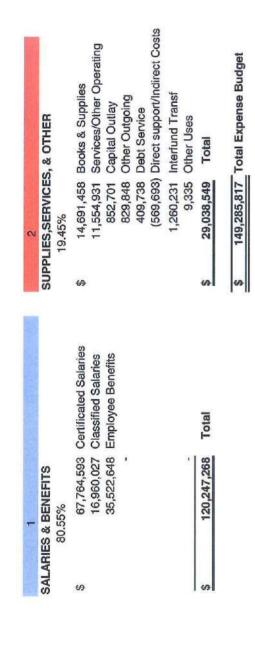

|         |   |                                | Total Revenue Limit           |                                    |
|     | REVENU                | %99 | \$ 72,915,112                         | 17,400,627                  | 165,601                        | (794,552)                               | •                               | ě                                         |                             |                                  |                                       |         |   | ī                              | \$ 89,686,788                 |                                    |

**⇔** ↔

6,698.49

Base Revenue Limit Deficited Revenue Limit

Madera Unified School District 2012-13 General Fund Expenditure Budget, by object code July 31, 2012





#### HUMAN RESOURCES STAFFING LIST BOARD AGENDA – SEPTEMBER 25, 2012

**CERTIFICATED LEAVES OF ABSENCE** 

Effective

Name Assignment Site Date(s) Justification

None

**CERTIFICATED SEPARATIONS** 

Effective

NameAssignmentSiteDate(s)Justification1. Nadia SamarinTeacherAdult Education09/07/12Resignation

**CERTIFICATED NEW POSITION** 

Effective

 $\frac{\text{Name}}{None}$  Assignment Site Date(s) Justification

CERTIFICATED EMPLOYMENT

Effective

NameAssignmentSiteDate(s)Justification1. Jose VillarealTeacherMSHS2012/2013Replacement

**CERTIFICATED OTHER** 

Effective

Name Assignment Site Date(s) Justification

None

**CLASSIFIED LEAVES OF ABSENCE** 

Effective

Effective

NameAssignmentSiteDate(s)Justification1. Alcira Viana-PipesParaprofessional AideSpecial Services10/22/12-10/26/12