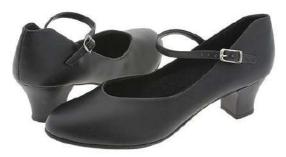

Dress Style: **49N53AA** (NEW STYLE NUMBER)

The girls will need to

purchase a 1 ½ inch heel character shoe (see above)