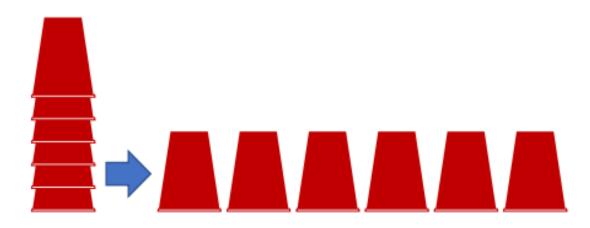

# Game Rules

- Stack up the cups by manipulating the TEAM TOOL.
- The tool can be stretched to enable your team to grab the cups
- Your hands must stay with your designated string at all times
- No touching or "assisting" the cups with fingers or hands!