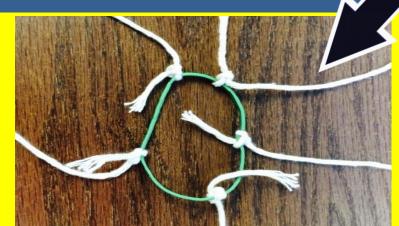

## **Group Materials**

- √ 1 rubber band
- √ 5 strings
- **√ 10 cups**
- √ Teamwork!!

5 people PER GROUP

Create Your Team Tool

Tie all strings to the rubber band

# Game Rules

- Stack up the cups by manipulating the TEAM TOOL.
- The tool can be stretched to enable your team to grab the cups
- Your hands must stay with your designated string at all times
- No touching or "assisting" the cups with fingers or hands!