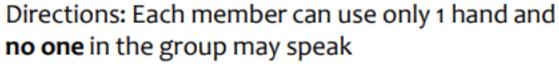

Directions: Each member may use 2 hands and everyone in the group may speak

Directions: Each member may use only 1 hand and everyone in the group may speak

Directions: Each member may use only 1 hand and everyone in the group may speak