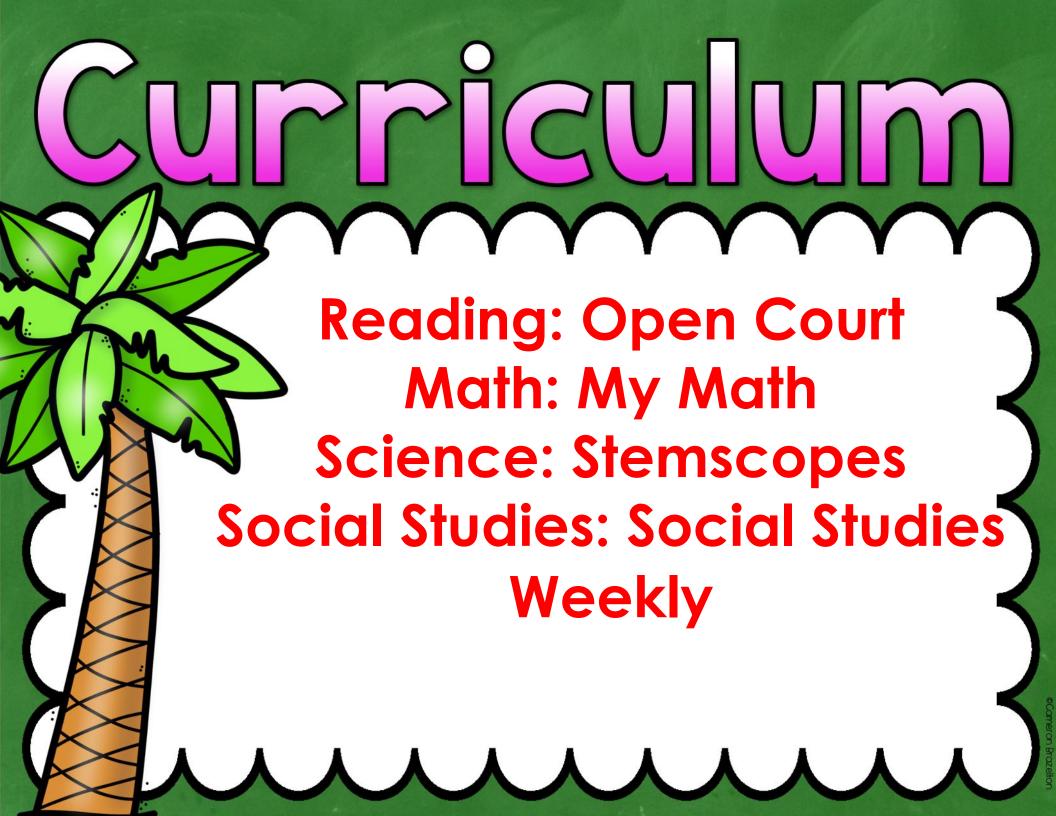

## **Brief Intro:**

Hi, We are so excited to have you and your child at Peter Crump Elementary School . We look forward to a great school year! We are all experienced and highly qualified Kindergarten teachers.