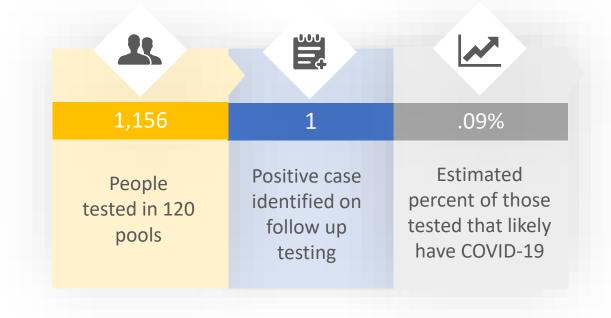

## **Weekly Pooled Test Results**

## CUSD #24 Pooled Test Results Week of 8/16/2021