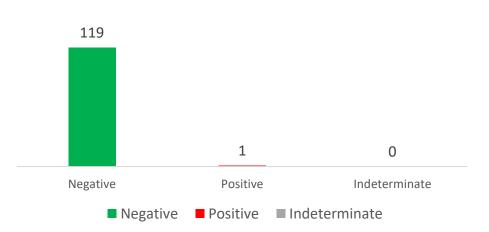

## **Weekly Pooled Test Results**

## CUSD #24 Pooled Test Results Week of 8/16/2021