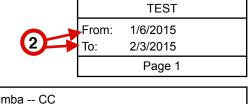

Payment Due Date: February 17, 2015

Just a friendly reminder CDC will be closed February 16, 2015 through February 20, 2015.

- Account name
  Billing cycle
- 3. Child(ren)'s name
- 4. Date of charges posted to account
- 5. Description of charge
- 6. Child name and month or dates of service
- 7. Previous months balance
- 8. Due date along with any important messages
- 9. Payments or credits on the account
- 10. Current balance due