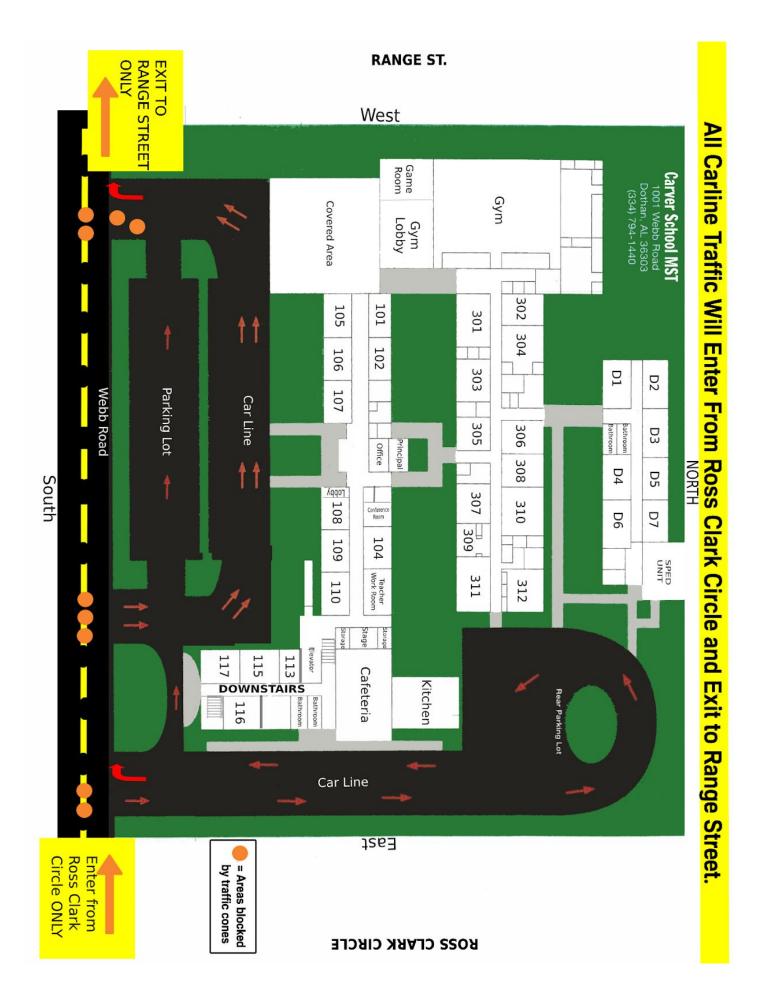

## **Carver Carline Changes**

In compliance with mandated changes by the Dothan Police Department, our carline traffic pattern will change as listed below beginning Monday, Dec. 21st.

- ENTRANCE- All carline traffic MUST ENTER the school campus from Ross Clark Circle ONLY.
- EXIT- All traffic MUST EXIT to the right toward Range St. ONLY.

Student pick-up and drop-off locations <u>have not</u> changed.

- 3rd & 4th grade location is by the Lunchroom
- 5th & 6th grade location is in front of the Gym