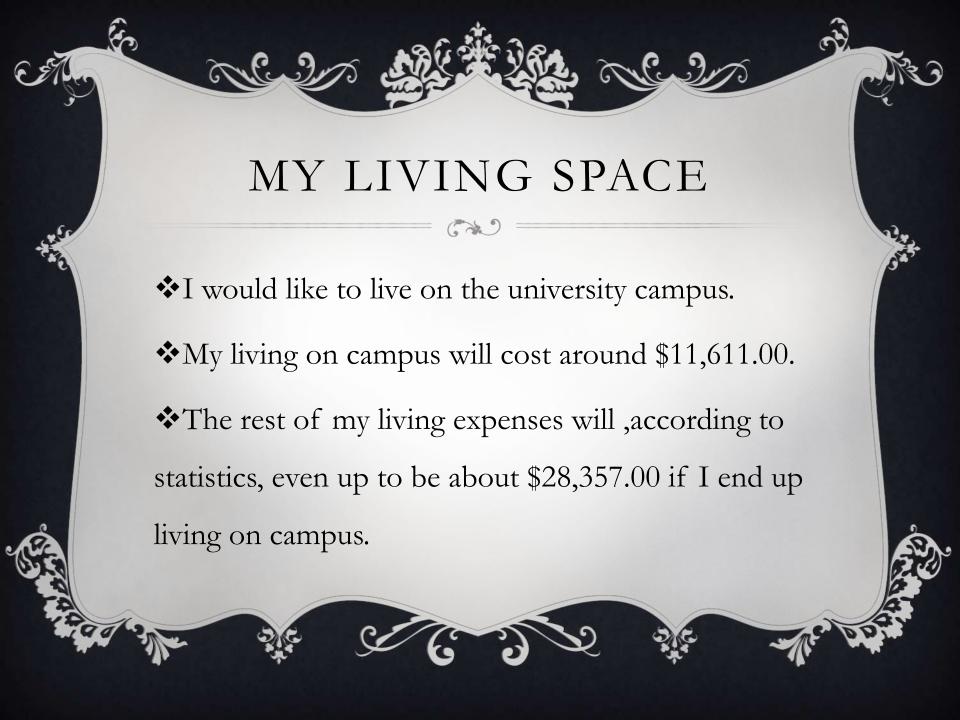

## ESTIMATED BUDGETS FOR 2011-12 Undergraduate Students

For nonresidents of California, add \$22,878\* Nonresident Tuition and Fees to the costs below.

| 1 or nonrestaents of Catgornia, and \$22,070 Nonrestaent Lutton and Lees to the tosts below. |                |             |                                                                                                  |
|----------------------------------------------------------------------------------------------|----------------|-------------|--------------------------------------------------------------------------------------------------|
|                                                                                              | Living at Home |             | Living Off-Campus (Including<br>Vista Del Campo, Vista Del<br>Campo Norte and Camino del<br>Sol) |
| Books and Supplies                                                                           | \$1,553.00     | \$1,553.00  | \$1,553.00                                                                                       |
| Room and Board                                                                               | \$4,386.00     | \$11,611.00 | \$9,541.00                                                                                       |
| Personal                                                                                     | \$1,668.00     | \$1,338.00  | \$1,688.00                                                                                       |
| Transportation                                                                               | \$1,776.00     | \$953.00    | \$1,956.00                                                                                       |
| Subtotal                                                                                     | \$9,383.00     | \$15,455.00 | \$14,738.00                                                                                      |
|                                                                                              |                |             |                                                                                                  |
| Systemwide Fees                                                                              | \$11,124.00    | \$11,124.00 | \$11,124.00                                                                                      |
| Campus Fees                                                                                  | \$1,778.00     | \$1,778.00  | \$1,778.00                                                                                       |
| Total Fees*                                                                                  | \$12,902.00    | \$12,902.00 | \$12,902.00                                                                                      |
|                                                                                              |                |             |                                                                                                  |
| Total                                                                                        | \$22,285.00    | \$28,357.00 | \$27,640.00                                                                                      |