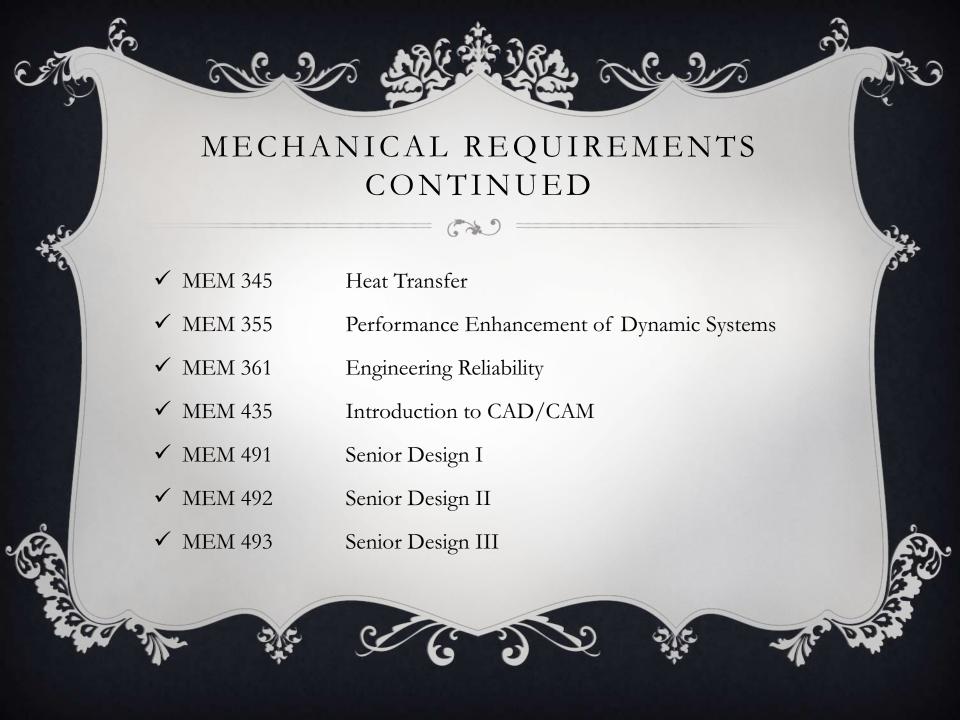

❖What I want to do with my degree is prove that I earned it and get a successful high paying job.









## ESTIMATED BUDGETS FOR 2011-12 Undergraduate Students

For nonresidents of California, add \$22,878\* Nonresident Tuition and Fees to the costs below.

| 1 or nonrestaents of Catgornia, and \$22,070 Nonrestaent Lutton and Lees to the tosts below. |                |             |                                                                                                  |
|----------------------------------------------------------------------------------------------|----------------|-------------|--------------------------------------------------------------------------------------------------|
|