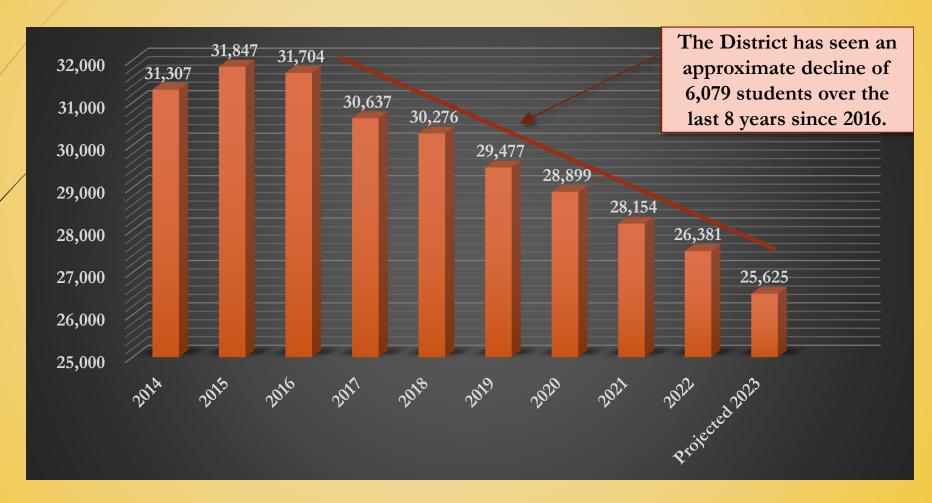

## FINANCIAL CHALLENGES

- Montgomery County provides the minimum allowable rate of ad valorem taxes for education.
   Ad Valorem Tax increase approved by voters will take place in Fiscal Year 2024 (October 2023).
- The District enrollment continues to decline, as it has consistently since 2016, which has a negative impact on revenue allocations and financial stability. Approximately 25,625 students are currently enrolled this year compared to approximately 26,381 last year. (A loss of 756 students)
- One-time Federal Funding (CARES, ESSER, ARP) was used to stabilize the district over the last two years during COVID; however, said funds will not be available after FY 2024.
- Current funding is not adequate to meet the demands (Building Renovations, Security Upgrades, Deferred Maintenance, Technology Upgrades, including the continuation of providing all students 1-to-1 device opportunities, etc.)

## STUDENT ADM (For school years 2013 ~ 2023)

21