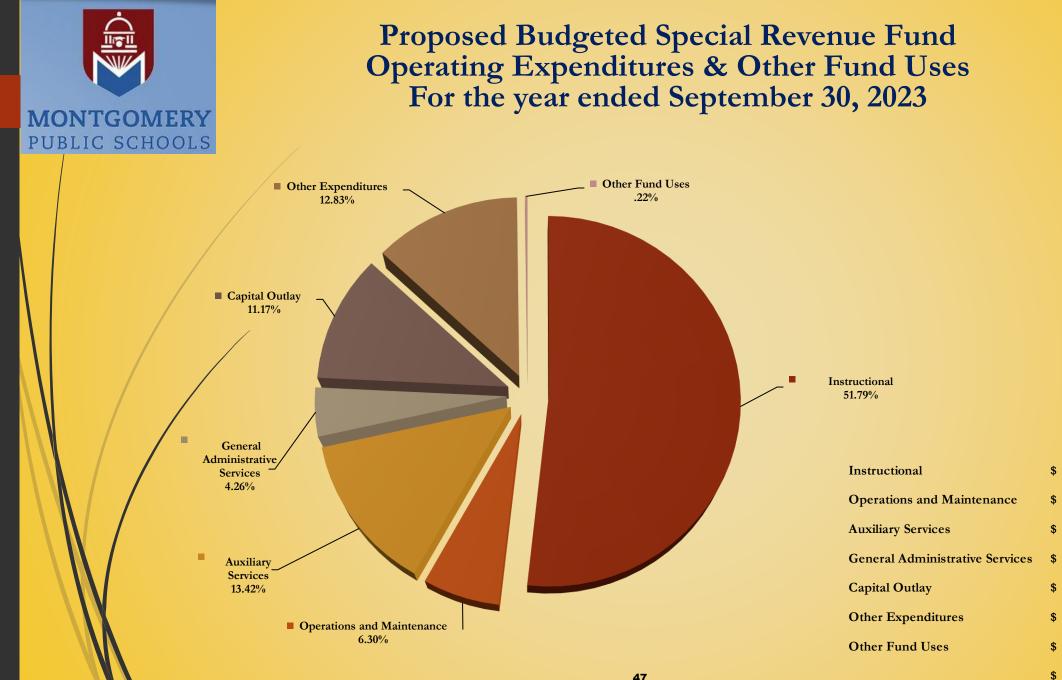

## SPECIAL REVENUE FUND Proposed Budget Expenditures (For the year Ending September 30, 2023)

|                                     |             | Special     |
|-------------------------------------|-------------|-------------|
|                                     | General     | Revenue     |
|                                     | Fund        | Fund        |
| Expenditures & Other Uses           |             |             |
| Instructional services              | 141,703,434 | 39,478,990  |
| Instructional support services      | 41,274,726  | 29,486,436  |
| Operational and maintenance         | 30,824,957  | 8,382,120   |
| Auxiliary services                  | 10,270,639  | 17,874,788  |
| General and administrative services | 8,581,362   | 5,673,210   |
| Capital outlay                      | -           | 14,879,551  |
| Debt services                       | -           | -           |
| Other Expenditures                  | 3,761,206   | 17,089,196  |
| Other Fund Uses                     | _           | 287,542     |
| Total Expenditures & Other Uses     | 236,416,324 | 133,151,834 |

68,965,426.00

8,382,120.00

17,874,788.00

5,673,210.00

14,879,551.00

17,089,196.00

133,151,833.00

287,542.00