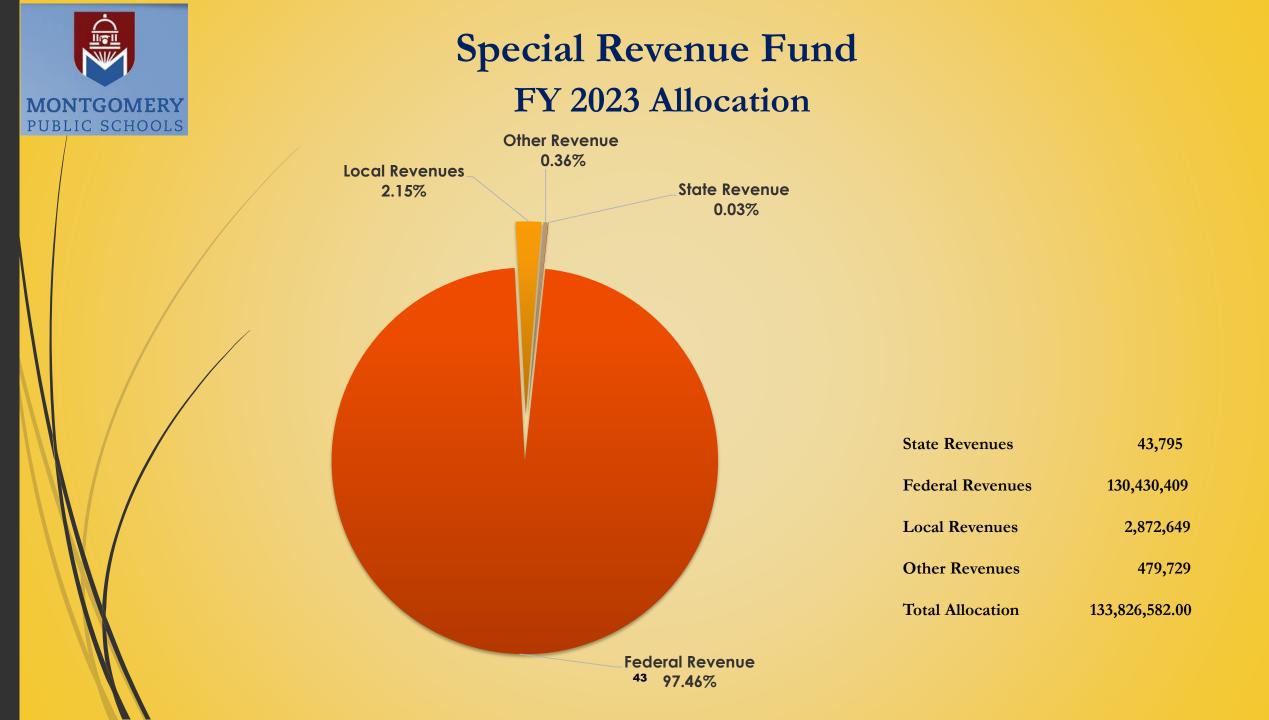

## SPECIAL REVENUE FUNDS PROPOSED BUDGETED REVENUES & OTHER FUND SOURCES - FY 2023

| Special Revenue Fund          | \$<br>133,826,582 |
|-------------------------------|-------------------|
| □ State                       | \$<br>43,795      |
| □ Federal                     | \$<br>130,430,409 |
| Local                         | \$<br>2,872,649   |
| Other Revenues & Fund Sources | \$<br>479,729     |

 Special revenue funds included in the budget are comprised of federal funds that have specific guidelines and limitations on the expenditure of these funds. Local school <u>public</u> funds are also included in this group.