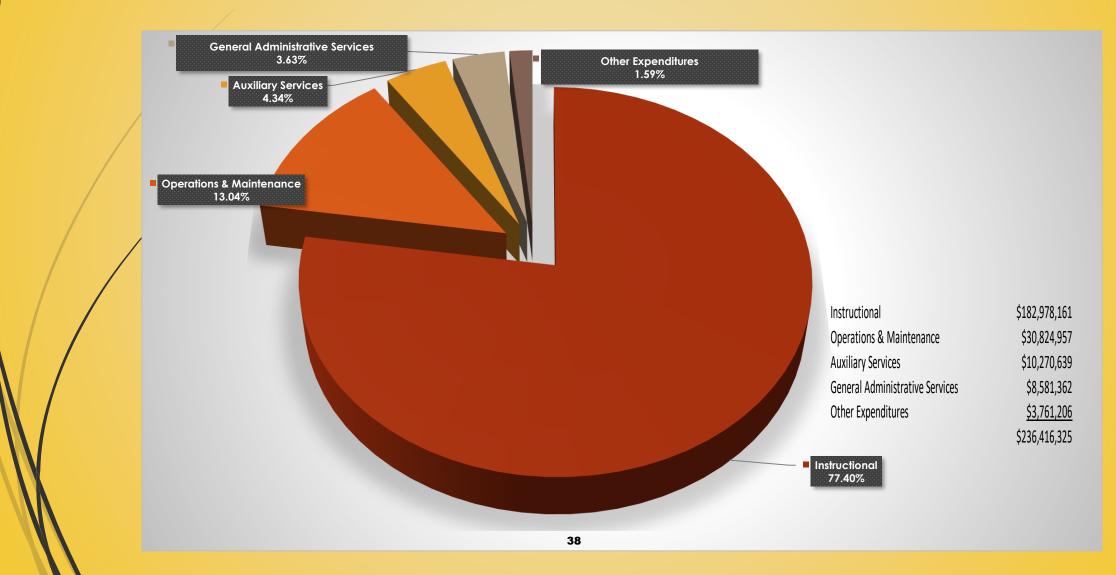

## (For the year ending September 30, 2023)

|                                      | General<br>Fund |
|--------------------------------------|-----------------|
| Expenditures & Other Fund Uses:      |                 |
| Instructional Services               | \$141,703,434   |
| Instructional Support Services       | 41,274,726      |
| Operations and Maintenance           | 30,824,957      |
| Auxiliary Services                   | 10,270,639      |
| General Administrative Services      | 8,581,362       |
| Capital Outlay                       | 0               |
| Debt Services                        | 0               |
| Other Expenditures                   | 3,761,206       |
| Other Fund Uses                      | 0               |
| Total Expenditures & Other Fund Uses | \$236,416,324   |

\*Debt Services & Capital Project Funds are not considered Operating Expenditures.

Proposed Budgeted General Fund Operating Expenditures & Other Fund Uses For the year ended September 30, 2023 (\$ in Millions)