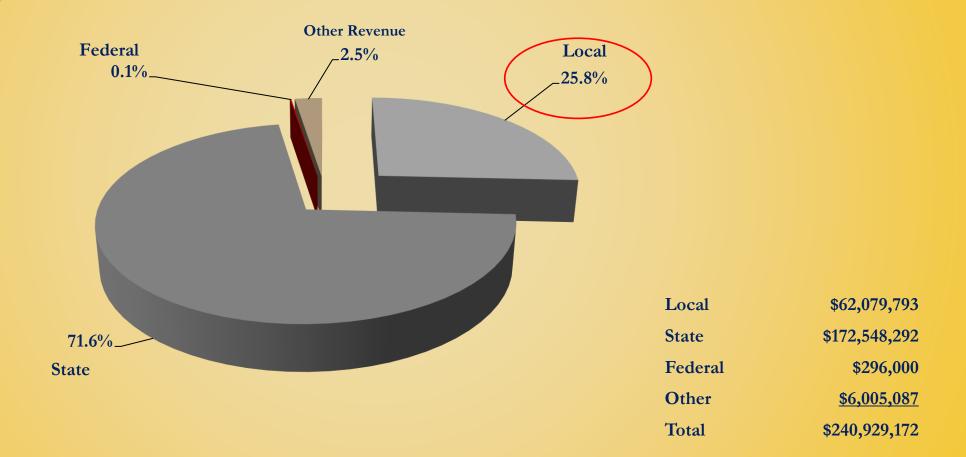

### General Fund

\$ 240,929,172

| State                         | \$<br>172,548,292 |
|-------------------------------|-------------------|
| Federal                       | \$<br>296,000     |
| Local                         | \$<br>62,079,793  |
| Other Revenues & Fund Sources | \$<br>6,005,087   |

## **GENERAL FUND**

General operations of the local school district.

### **Total Budgeted General Fund Revenues**