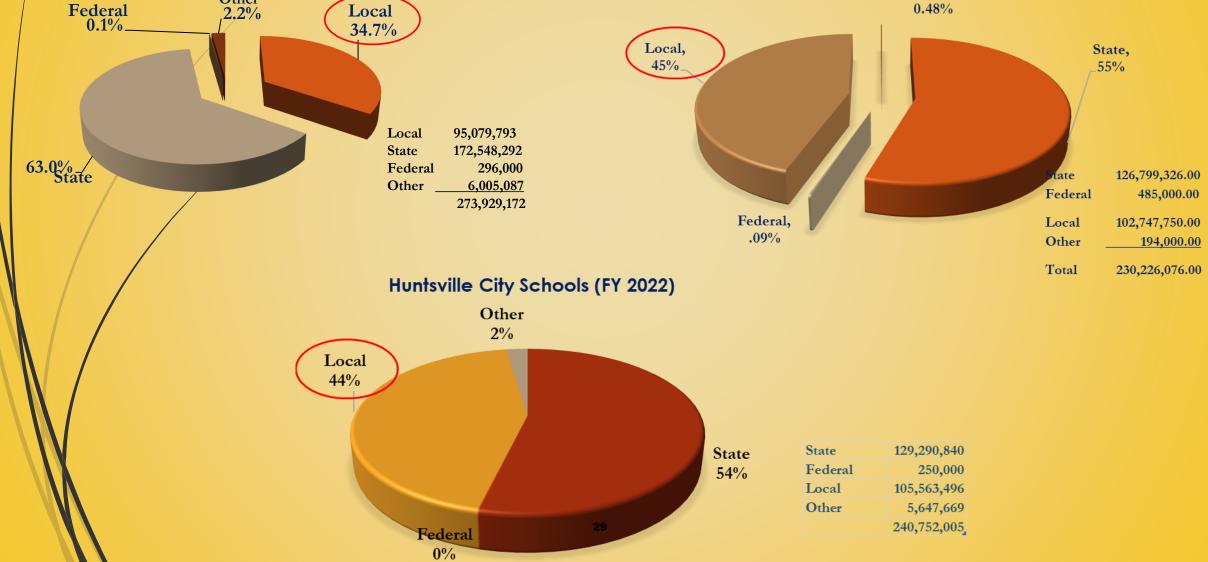

#### Budgeted General Fund Revenues – FY 2023 (DISTRICT COMPARISON-AFTER AD VALOREM TAX INCREASE) MONTGOMERY Birmingham City Schools (FY 2022) Montgomery Public Schools (FY 2023) PUBLIC SCHOOLS Other 2,2% 0.48% Local