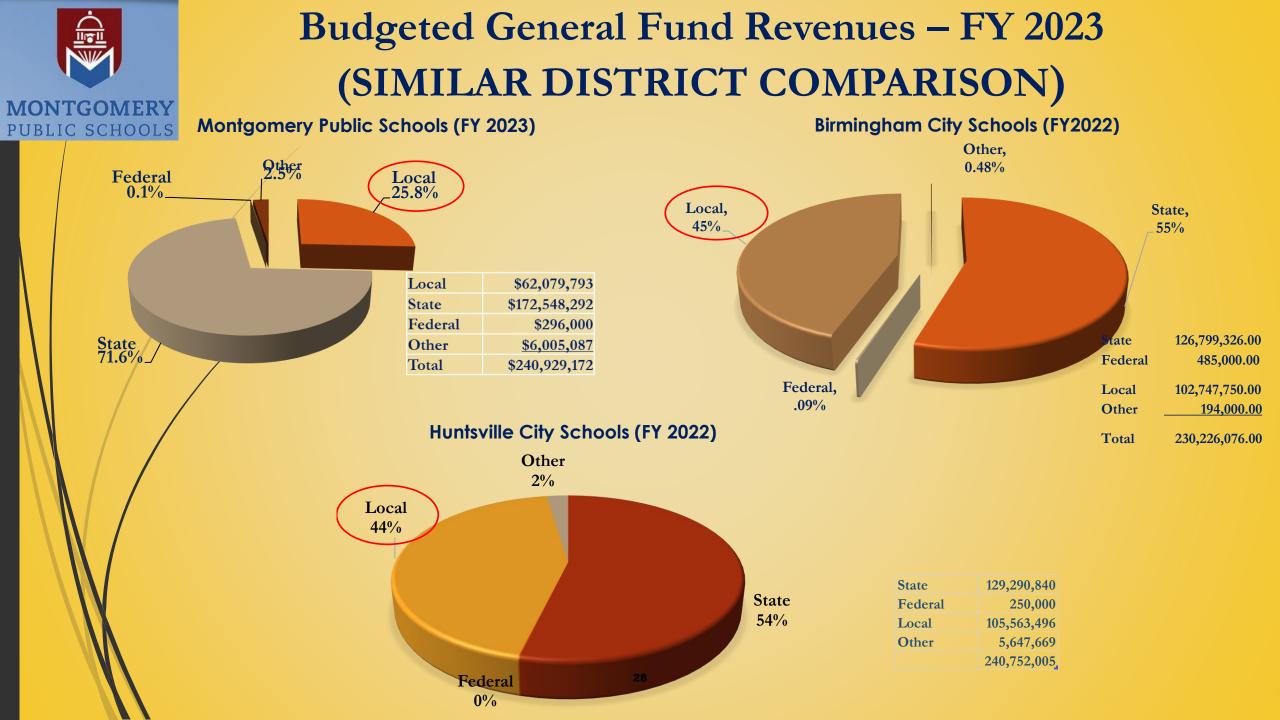

#### Budgeted General Fund Revenues – FY 2023 (DISTRICT COMPARISON-AFTER AD VALOREM TAX INCREASE) MONTGOMERY Birmingham City Schools (FY 2022) Montgomery Public Schools (FY 2023) PUBLIC SCHOOLS Other 2,2% 0.48% Local