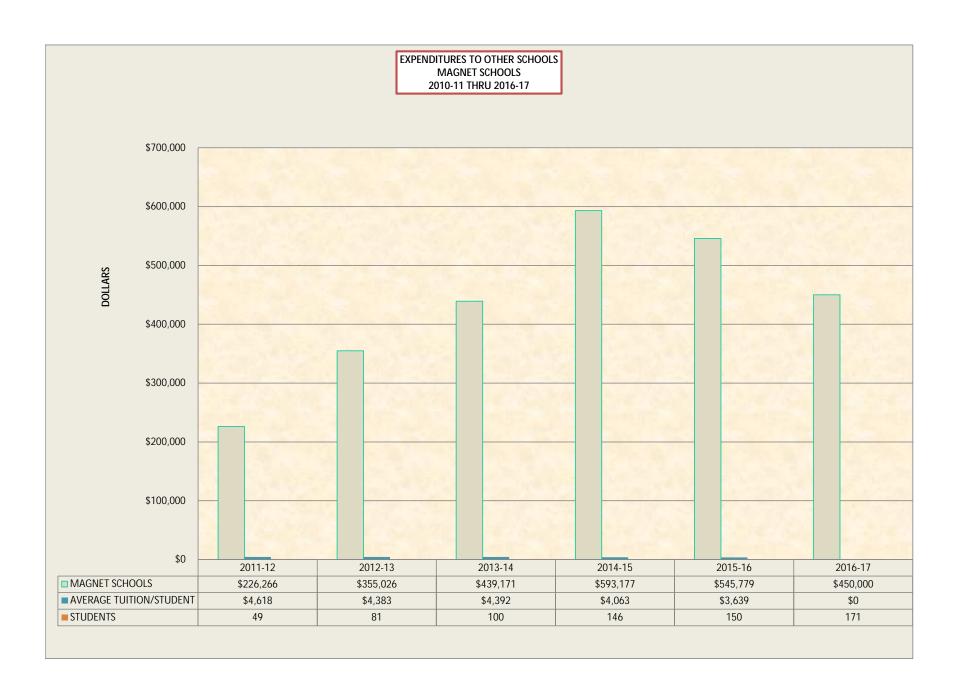

s increased in 2014-2015.

# ENROLLMENT 2011-2012

Vo-AG - 21

Magnet - 49

Magnet - Preschool - 20

Dentention Centers - 13

Private Facilities - 8

### ENROLLMENT 2012-2013

Vo-AG - 17

Magnet - 81

Magnet - Preschool - 19

Dentention Centers - 12

Private Facilities - 8

### ENROLLMENT 2013-2014

Vo-AG - 22

Magnet - 100

Magnet - Preschool - 17

Dentention Centers - 12

Private Facilities - 2

# ENROLLMENT 2014-2015

Vo-AG - 24

Magnet - 146

Magnet - Preschool - 15

Dentention Centers - 14

Private Facilities - 2

### PROJECTED ENROLLMENT 2015-2016

Vo-AG - 22

Magnet - 150

Magnet - Preschool - 28

Dentention Centers - 6

Private Facilities - 2

# PROJECTED ENROLLMENT 2016-2017

Vo-AG - 24

Magnet - 171

Magnet - Preschool - 28

Dentention Centers - 14

Private Facilities - 2









#### SPECIAL EDUCATION SUMMARY

|                           | 2015-16<br>BUDGET | 2016-2017<br>BUDGET | INC/DEC     | %<br>CHG. |
|---------------------------|-------------------|---------------------|-------------|-----------|
| SPECIAL EDUCATION         |                   |                     |             |           |
| SPECIAL EDUCATION         | \$9,469,880       | \$10,600,295        | \$1,130,415 | 11.94%    |
| PRESCHOOL                 | \$906,607         | \$796,128           | (\$110,479) | (12.19)%  |
| SUMMER SCHOOL             | \$196,437         | \$202,369           | \$5,932     | 3.02%     |
| PSYCHOLOGICAL SERVICES    | \$1,342,493       | \$1,460,691         | \$118,198   | 8.80%     |
| SPEECH PATHOLOGY SERVICES | \$1,175,621       | \$1,335,217         | \$159,59