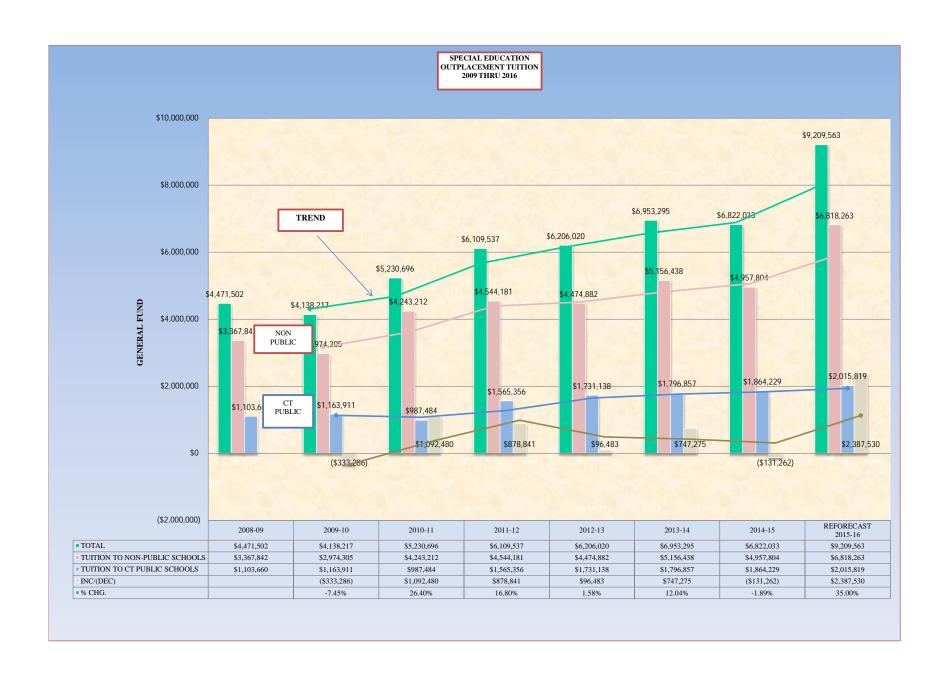

| \$24,596,209        | \$1,532,601 | 6.65%     |
| TOTAL SALARY                              | \$10,796,454       | \$10,727,982       | \$10,968,951       | \$11,121,876         | \$11,794,845      | \$13,057,515        | \$1,262,670 | 10.71%    |
| TOTAL SALARY                              | \$10,790,434       | \$10,634,877       | \$11,497,626       | \$12,047,051         | \$11,794,843      | \$11,538,694        | \$269,931   | 2.40%     |
|                                           | -10,002,000        | -10,00 .,077       | -11,17,020         | -12,017,001          | -11,200,700       | -11,000,074         | Ψ202,231    | 2         |

## Note:

 $The \ budget \ schedule \ reflects \ the \ Chart \ of \ Accounts \ revision \ completed \ for \ 2013-14 \ fiscal \ year.$ 



















#### HISTORICAL COMPARISON

97





### BRISTOL BOARD OF EDUCATION GRANT FUND 2011-2015

| TOTAL FEDERAL   \$6.455,288 \$4.055,930 \$4.001,186 \$4.329,024 \$4.473.0