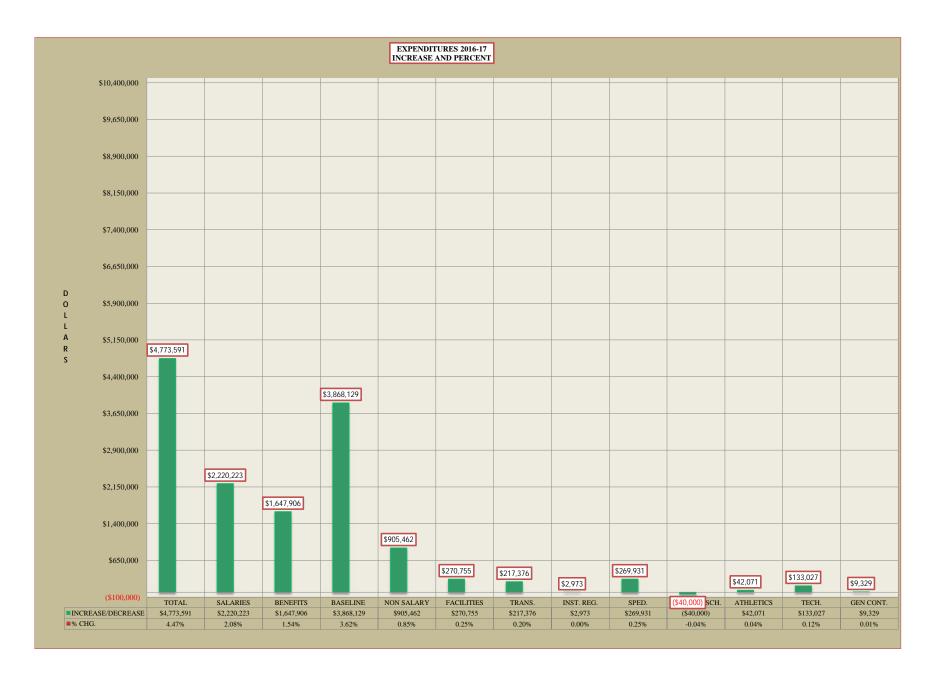

## BRISTOL BOARD OF EDUCATION BUDGET 2016-17

| DISTRICT SUMMARY                 | 2011-12<br>ACTUALS | 2012-13<br>ACTUALS | 2013-14<br>ACTUALS | 2014-15<br>ACTUALS | 2015-16<br>BUDGET | 2016-17<br>BUDGET | INC/(DEC)   | %<br>CHG. |
|----------------------------------|--------------------|--------------------|--------------------|--------------------|-------------------|-------------------|-------------|-----------|
| GENERAL CONTROL                  | \$2,536,776        | \$2,849,779        | \$2,529,535        | \$2,677,099        | \$2,572,887       | \$2,552,379       | (\$20,508)  | -0.80%    |
| INSTRUCTION                      | \$44,996,327       | \$45,310,612       | \$45,137,747       | \$45,698,117       | \$47,141,180      | \$48,036,221      | \$895,041   | 1.90%     |
| TRANSPORTATION                   | \$3,707,203        | \$3,762,872        | \$4,125,884        | \$4,092,607        | \$3,578,906       | \$3,796,282       | \$217,376   | 6.07%     |
| OPERATION OF PLANT               | \$5,902,112        | \$5,847,408        | \$6,251,889        | \$6,409,948        | \$6,353,130       | \$6,425,168       | \$72,038    | 1.13%     |
| MAINTENANCE OF PLANT             | \$2,572,629        | \$2,194,658        | \$2,154,858        | \$2,088,102        | \$2,262,912       | \$2,605,557       | \$342,645   | 15.14%    |
| BENEFITS AND FIXED CHARGES       | \$17,495,937       | \$15,254,251       | \$17,640,276       | \$18,408,844       | \$17,085,798      | \$18,733,704      | \$1,647,906 | 9.64%     |
| ATHLETICS AND STUDENT ACTIVITIES | \$1,664,737        | \$1,752,211        | \$1,645,799        | \$1,748,549        | \$2,025,012       | \$2,061,098       | \$36,086    | 1.78%     |
| CAPITAL AND TECHNOLOGY           | \$2,150,155        | \$1,959,680        | \$1,885,759        | \$1,858,517        | \$1,938,217       | \$2,028,623       | \$90,406    | 4.66%     |
| EXPENDITURES TO OTHER SCHOOLS    | \$588,853          | \$676,012          | \$670,082          | \$893,847          | \$815,000         | \$775,000         | (\$40,000)  | -4.91%    |
| SPECIAL EDUCATION                | \$20,859,050       | \$21,362,859       | \$22,466,577       | \$23,633,680       | \$23,063,608      | \$24,596,209      | \$1,532,601 | 6.65%     |
| GENERAL FUND TOTAL               | \$102,473,779      | \$100,970,342      | \$104,508,406      | \$107,509,310      | \$106,836,650     | \$111,610,241     | \$4,773,591 | 4.47%     |

## BRISTOL BOARD OF EDUCATION BASELINE BUDGET 2016-2017

| DISTRICT SUMMARY                 | BUDGET<br>2015-16 | BUDGET<br>2016-2017 | INC/(DEC)<br>OVER 2016-17 | %<br>CHG. | % OF TOTAL<br>2016-17<br>INCREASE | % OF<br>2016-17<br>BUDGET | DISTRIBUTION<br>OF % |
|----------------------------------|-------------------|---------------------|---------------------------|-----------|-----------------------------------|---------------------------|----------------------|
|                                  |                   |                     |                           |           |                                   |                           |                      |
| SALARIES                         |                   |                     |                           |           |                                   |                           |                      |
| Certified                        | \$54,752,730      | \$56,284,834        | \$1,532,104               | 2.80%     | 32.10%                            | 50.43%                    | 1.43%                |
| Non-Certified                    | \$9,922,623       | \$10,610,742        | \$688,119                 | 6.93%     | 14.42%                            | 9.51%                     | 0.64%<br>2.08%       |
| Total                            | \$64,675,353      | \$66,895,576        | \$2,220,223               | 3.43%     | 46.51%                            | 59.94%                    | 2.08%                |
| BENEFITS AND FIXED CHARGES       | \$17,085,798      | \$18,733,704        | \$1,647,906               | 9.64%     | 34.52%                            | 16.78%                    | 1.54%                |
| SALARY AND BENEFITS TOTAL        | \$81,761,151      | \$85,629,280        | \$3,868,129               | 4.73%     | 81.03%                            | 76.72%                    | 3.62%                |
| OPERATION OF PLANT               | \$3,383,735       | \$3,384,925         | \$1,190                   | 0.04%     | 0.02%                             | 3.03%                     | 0.00%                |
| MAINTENANCE OF PLANT             | \$1,350,030       | \$1,619,595         | \$269,565                 | 19.97%    | 5.65%                             | 1.45%                     | 0.25%                |
| TRANSPORTATION                   | \$3,530,801       | \$3,748,177         | \$217,376                 | 6.16%     | 4.55%                             | 3.36%                     | 0.20%                |
| INSTRUCTION                      | \$1,570,116       | \$1,573,089         | \$2,973                   | 0.19%     | 0.06%                             | 1.41%                     | 0.00%                |
| SPECIAL EDUCATION                | \$11,268,763      | \$11,538,694        | \$269,931                 | 2.40%     | 5.65%                             | 10.34%                    | 0.25%                |
| EXPENDITURES TO OTHER SCHOOLS    | \$815,000         | \$775,000           | (\$40,000)                | -4.91%    | -0.84%                            | 0.69%                     | -0.04%               |
| ATHLETICS AND STUDENT ACTIVITIES | \$521,792         | \$563,863           | \$42,071                  | 8.06%     | 0.88%                             | 0.51%                     | 0.04%                |
| CAPITAL AND TECHNOLOGY           | \$1,407,037       | \$1,540,064         | \$133,027                 | 9.45%     | 2.79%                             | 1.38%                     | 0.12%                |
| GENERAL CONTROL                  | \$1,228,225       | \$1,237,554         | \$9,329                   | 0.76%     | 0.20%                             | 1.11%                     | 0.01%                |
| TOTAL                            | \$106,836,650     | \$111,610,241       | \$4,773,591               | 4.47%     | 100.00%                           | 100.00%                   | 4.47%                |