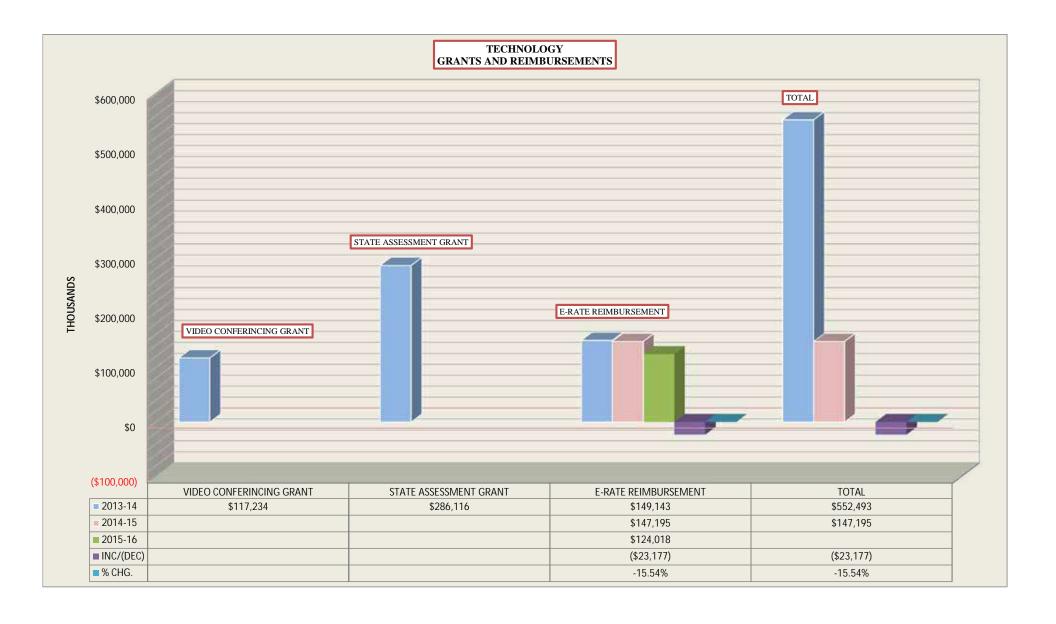

| \$25       | 5.88%     |
| TOTAL                            | \$1,523,264        | \$1,379,706        | \$1,459,312        | \$1,414,582          | \$1,471,516       | \$1,532,768         | \$61,252   | 4.16%     |
| TOTAL CAPITAL AND TECHNOLOGY     | \$2,123,182        | \$1,959,680        | \$1,885,758        | \$1,856,253          | \$1,938,217       | \$2,028,623         | \$90,406   | 4.66%     |
| TOTAL SALARY                     | \$655,987          | \$660,207          | \$499,629          | \$488,894            | \$531,180         | \$488,559           | (\$42,621) | (8.02)%   |
| TOTAL NON SALARY                 | \$1,467,196        | \$1,299,473        | \$1,386,129        | \$1,367,359          | \$1,407,037       | \$1,540,064         | \$133,027  | 9.45%     |











# EXPENDITURES TO OTHER SCHOOLS BUDGET 2016-2017

| EXPENDITURES OTHER SCHOOLS                | 2011-12<br>ACTUALS | 2012-13<br>ACTUALS | 2013-14<br>ACTUALS | 2013-14<br>ACTUALS | 2015-16<br>BUDGET | 2016-17<br>BUDGET | INC/(DEC)  | %<br>CHG. |
|-------------------------------------------|--------------------|--------------------|--------------------|--------------------|-------------------|-------------------|------------|-----------|
| TESTING DISTRICT PLACED TUITION           | \$0                | \$0                | \$17,683           | \$7,993            | \$0               | \$10,000          | \$10,000   | 100.00%   |
| VO-AG SCHOOLS<br>DISTRICT PLACED TUITION  | \$164,059          | \$149,684          | \$151,002          | \$164,355          | \$165,000         | \$165,000