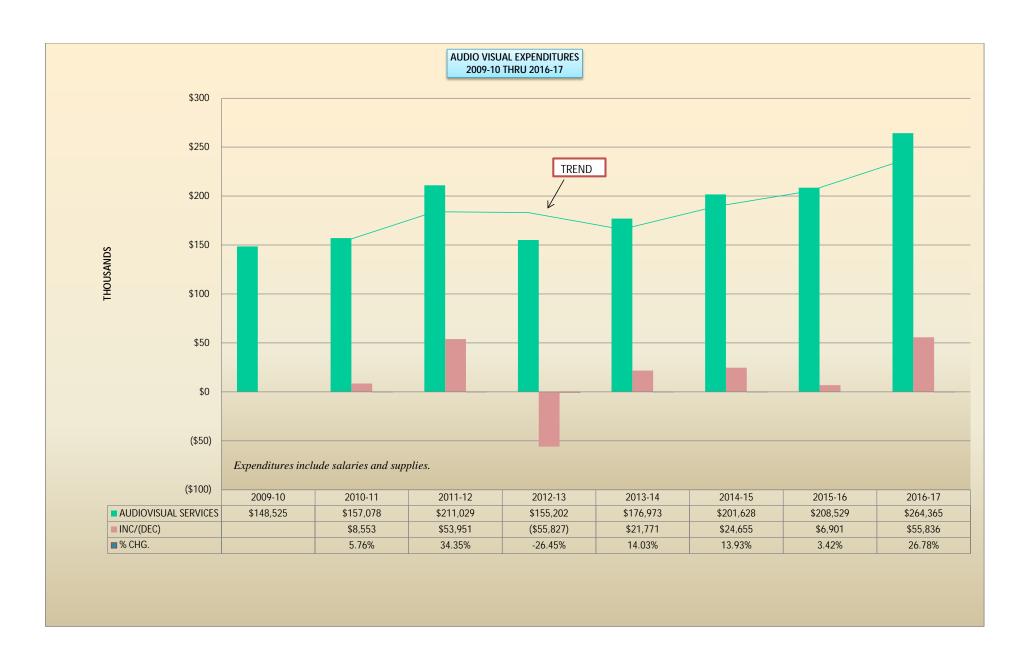

| \$25       | 5.88%     |
| TOTAL                            | \$1,523,264        | \$1,379,706        | \$1,459,312        | \$1,414,582          | \$1,471,516       | \$1,532,768         | \$61,252   | 4.16%     |
| TOTAL CAPITAL AND TECHNOLOGY     | \$2,123,182        | \$1,959,680        | \$1,885,758        | \$1,856,253          | \$1,938,217       | \$2,028,623         | \$90,406   | 4.66%     |
| TOTAL SALARY                     | \$655,987          | \$660,207          | \$499,629          | \$488,894            | \$531,180         | \$488,559           | (\$42,621) | (8.02)%   |
| TOTAL NON SALARY                 | \$1,467,196        | \$1,299,473        | \$1,386,129        | \$1,367,359          | \$1,407,037       | \$1,540,064         | \$133,027  | 9.45%     |











# EXPENDITURES TO OTHER SCHOOLS BUDGET 2016-2017

| EXPENDITURES OTHER SCHOOLS                | 2011-12<br>ACTUALS | 2012-13<br>ACTUALS | 2013-14<br>ACTUALS | 2013-14<br>ACTUALS | 2015-16<br>BUDGET | 2016-17<br>BUDGET | INC/(DEC)  | %<br>CHG. |
|-------------------------------------------|--------------------|--------------------|--------------------|--------------------|-------------------|-------------------|------------|-----------|
| TESTING DISTRICT PLACED TUITION           | \$0                | \$0                | \$17,683           | \$7,993            | \$0               | \$10,000          | \$10,000   | 100.00%   |
| VO-AG SCHOOLS<br>DISTRICT PLACED TUITION  | \$164,059          | \$149,684          | \$151,002          | \$164,355          | \$165,000         | \$165,000