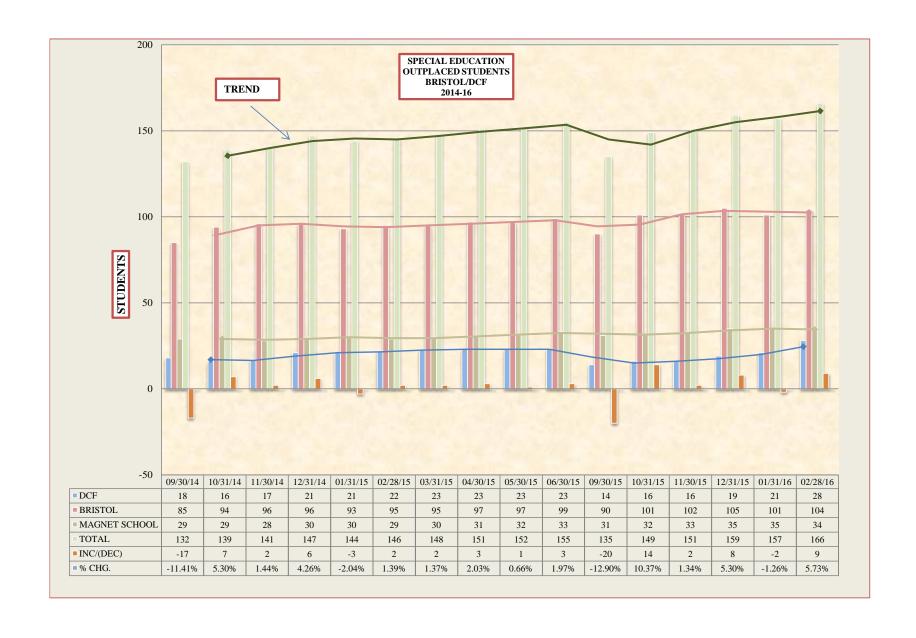

| \$24,596,209        | \$1,532,601 | 6.65%     |
| TOTAL SALARY                              | \$10,796,454       | \$10,727,982       | \$10,968,951       | \$11,121,876         | \$11,794,845      | \$13,057,515        | \$1,262,670 | 10.71%    |
| TOTAL SALARY                              | \$10,790,434       | \$10,634,877       | \$11,497,626       | \$12,047,051         | \$11,794,843      | \$11,538,694        | \$269,931   | 2.40%     |
|                                           | -10,002,000        | -10,00 .,077       | -11,17,020         | -12,017,001          | -11,200,700       | -11,000,074         | Ψ202,231    | 2         |

## Note:

 $The \ budget \ schedule \ reflects \ the \ Chart \ of \ Accounts \ revision \ completed \ for \ 2013-14 \ fiscal \ year.$ 



















#### HISTORICAL COMPARISON

97





### BRISTOL BOARD OF EDUCATION GRANT FUND 2011-2015

| TOTAL FEDERAL   \$6.455,288 \$4.055,930 \$4.001,186 \$4.329,024 \$4.473.0