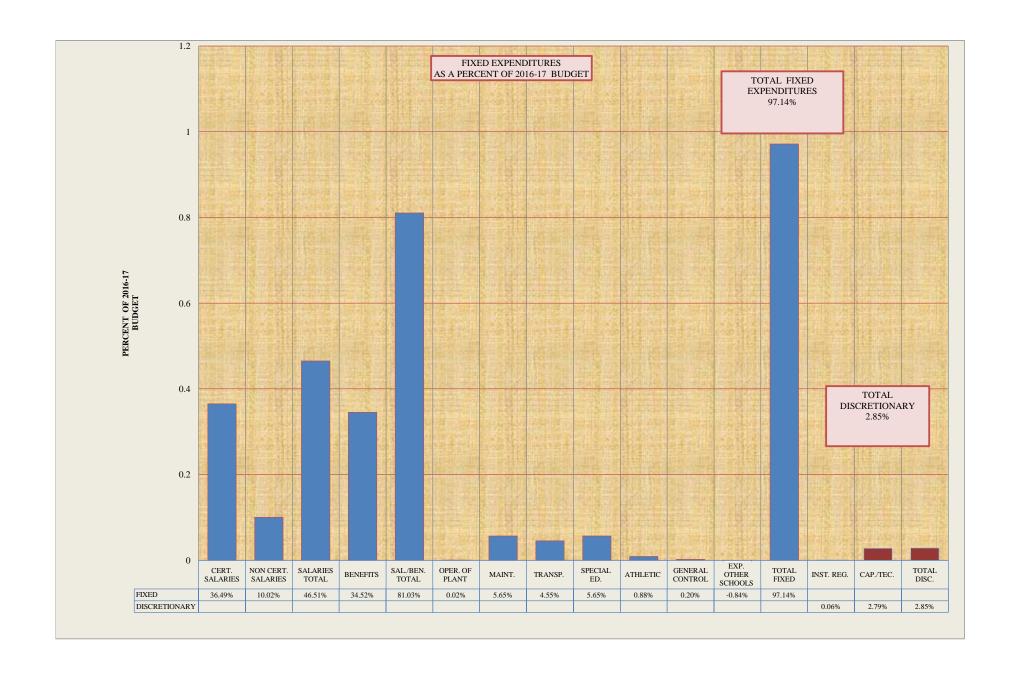

## BRISTOL BOARD OF EDUCATION BASELINE BUDGET 2016-2017

| DISTRICT SUMMARY                 | BUDGET<br>2015-16 | BUDGET<br>2016-2017 | INC/(DEC)<br>OVER 2016-17 | %<br>CHG. | % OF TOTAL<br>2016-17<br>INCREASE | % OF<br>2016-17<br>BUDGET | DISTRIBUTION<br>OF % |
|----------------------------------|-------------------|---------------------|---------------------------|-----------|-----------------------------------|---------------------------|----------------------|
|                                  |                   |                     |                           |           |                                   |                           |                      |
| SALARIES                         |                   |                     |                           |           |                                   |                           |                      |
| Certified                        | \$54,752,730      | \$56,284,834        | \$1,532,104               | 2.80%     | 32.10%                            | 50.43%                    | 1.43%                |
| Non-Certified                    | \$9,922,623       | \$10,610,742        | \$688,119                 | 6.93%     | 14.42%                            | 9.51%                     | 0.64%<br>2.08%       |
| Total                            | \$64,675,353      | \$66,895,576        | \$2,220,223               | 3.43%     | 46.51%                            | 59.94%                    | 2.08%                |
| BENEFITS AND FIXED CHARGES       | \$17,085,798      | \$18,733,704        | \$1,647,906               | 9.64%     | 34.52%                            | 16.78%                    | 1.54%                |
| SALARY AND BENEFITS TOTAL        | \$81,761,151      | \$85,629,280        | \$3,868,129               | 4.73%     | 81.03%                            | 76.72%                    | 3.62%                |
| OPERATION OF PLANT               | \$3,383,735       | \$3,384,925         | \$1,190                   | 0.04%     | 0.02%                             | 3.03%                     | 0.00%                |
| MAINTENANCE OF PLANT             | \$1,350,030       | \$1,619,595         | \$269,565                 | 19.97%    | 5.65%                             | 1.45%                     | 0.25%                |
| TRANSPORTATION                   | \$3,530,801       | \$3,748,177         | \$217,376                 | 6.16%     | 4.55%                             | 3.36%                     | 0.20%                |
| INSTRUCTION                      | \$1,570,116       | \$1,573,089         | \$2,973                   | 0.19%     | 0.06%                             | 1.41%                     | 0.00%                |
| SPECIAL EDUCATION                | \$11,268,763      | \$11,538,694        | \$269,931                 | 2.40%     | 5.65%                             | 10.34%                    | 0.25%                |
| EXPENDITURES TO OTHER SCHOOLS    | \$815,000         | \$775,000           | (\$40,000)                | -4.91%    | -0.84%                            | 0.69%                     | -0.04%               |
| ATHLETICS AND STUDENT ACTIVITIES | \$521,792         | \$563,863           | \$42,071                  | 8.06%     | 0.88%                             | 0.51%                     | 0.04%                |
| CAPITAL AND TECHNOLOGY           | \$1,407,037       | \$1,540,064         | \$133,027                 | 9.45%     | 2.79%                             | 1.38%                     | 0.12%                |
| GENERAL CONTROL                  | \$1,228,225       | \$1,237,554         | \$9,329                   | 0.76%     | 0.20%                             | 1.11%                     | 0.01%                |
| TOTAL                            | \$106,836,650     | \$111,610,241       | \$4,773,591               | 4.47%     | 100.00%                           | 100.00%                   | 4.47%                |