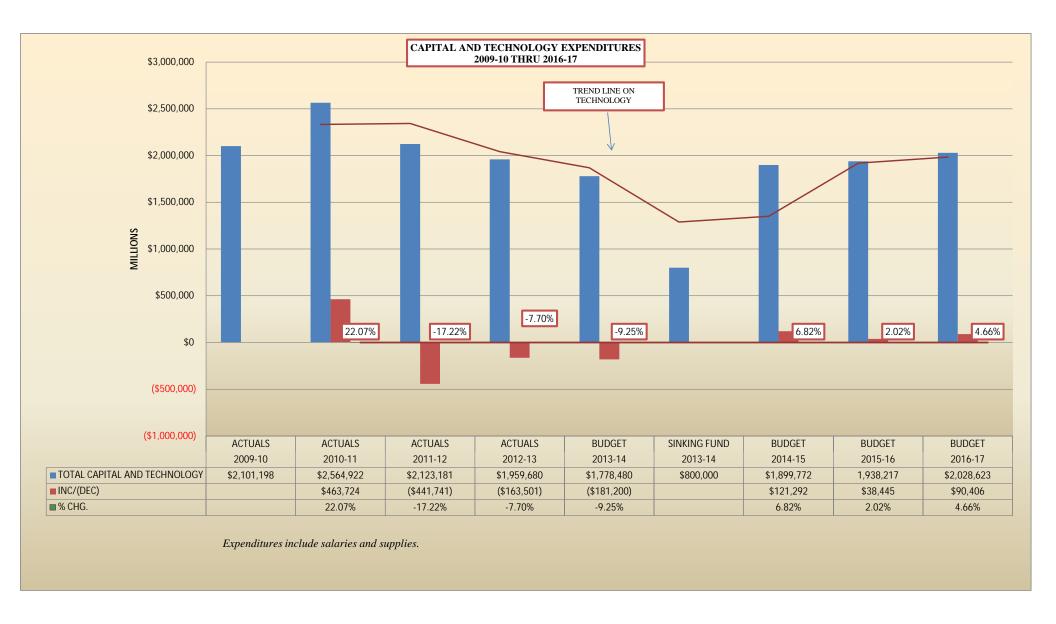

## BRISTOL BOARD OF EDUCATION BUDGET 2016-17

| DISTRICT SUMMARY                 | 2011-12<br>ACTUALS | 2012-13<br>ACTUALS | 2013-14<br>ACTUALS | 2014-15<br>ACTUALS | 2015-16<br>BUDGET | 2016-17<br>BUDGET | INC/(DEC)   | %<br>CHG. |
|----------------------------------|--------------------|--------------------|--------------------|--------------------|-------------------|-------------------|-------------|-----------|
| GENERAL CONTROL                  | \$2,536,776        | \$2,849,779        | \$2,529,535        | \$2,677,099        | \$2,572,887       | \$2,552,379       | (\$20,508)  | -0.80%    |
| INSTRUCTION                      | \$44,996,327       | \$45,310,612       | \$45,137,747       | \$45,698,117       | \$47,141,180      | \$48,036,221      | \$895,041   | 1.90%     |
| TRANSPORTATION                   | \$3,707,203        | \$3,762,872        | \$4,125,884        | \$4,092,607        | \$3,578,906       | \$3,796,282       | \$217,376   | 6.07%     |
| OPERATION OF PLANT               | \$5,902,112        | \$5,847,408        | \$6,251,889        | \$6,409,948        | \$6,353,130       | \$6,425,168       | \$72,038    | 1.13%     |
| MAINTENANCE OF PLANT             | \$2,572,629        | \$2,194,658        | \$2,154,858        | \$2,088,102        | \$2,262,912       | \$2,605,557       | \$342,645   | 15.14%    |
| BENEFITS AND FIXED CHARGES       | \$17,495,937       | \$15,254,251       | \$17,640,276       | \$18,408,844       | \$17,085,798      | \$18,733,704      | \$1,647,906 | 9.64%     |
| ATHLETICS AND STUDENT ACTIVITIES | \$1,664,737        | \$1,752,211        | \$1,645,799        | \$1,748,549        | \$2,025,012       | \$2,061,098       | \$36,086    | 1.78%     |
| CAPITAL AND TECHNOLOGY           | \$2,150,155        | \$1,959,680        | \$1,885,759        | \$1,858,517        | \$1,938,217       | \$2,028,623       | \$90,406    | 4.66%     |
| EXPENDITURES TO OTHER SCHOOLS    | \$588,853          | \$676,012          | \$670,082          | \$893,847          | \$815,000         | \$775,000         | (\$40,000)  | -4.91%    |
| SPECIAL EDUCATION                | \$20,859,050       | \$21,362,859       | \$22,466,577       | \$23,633,680       | \$23,063,608      | \$24,596,209      | \$1,532,601 | 6.65%     |
| GENERAL FUND TOTAL               | \$102,473,779      | \$100,970,342      | \$104,508,406      | \$107,509,310      | \$106,836,650     | \$111,610,241     | \$4,773,591 | 4.47%     |