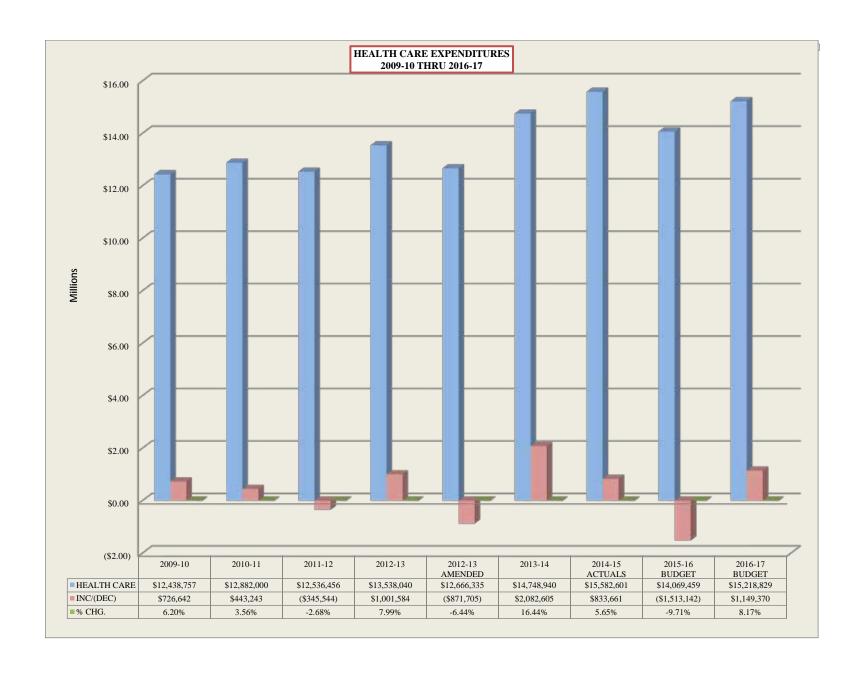

8        | \$18,733,704      | \$1,647,906 | 9.64%     |

#### Note:

The budget schedule reflects the Chart of Accounts revision completed for 2013-14 fiscal year.

# BENEFITS AND FIXED CHARGES

This section of the operating budget includes the cost for benefits provide to employees through collective bargaining, including Health Care, Dental, Short and Long term disability, Life insurance and Workers' Compensation.

The Board of Education must also provide for the employer portion of payroll taxes including Social Security, Medicare, and unemployment insurance. Other employee benefits including severance (accrued vacation, sick time) and employee education reimbursements and employee assistance. Additionally, the employer contribution to the City pension plan for employees is required.



# ATHLETICS AND STUDENT ACTVITIES SUMMARY

|                                        | 2015-16<br>BUDGET | 2016-2017<br>BUDGET | INC/DEC  | %<br>CHG. |
|----------------------------------------|-------------------|---------------------|----------|-----------|
| ATHLETICS AND STUDENT ACTIVITIES       |                   |                     |          |           |
| ATHLETICS                              | \$1,503,932       | \$1,523,075         | \$19,143 | 1.27%     |
| STUDENT ACTIVITIES                     | \$521,080         | \$538,023           | \$16,943 | 3.25%     |
| TOTAL ATHLETICS AND STUDENT ACTIVITIES | \$2,025,012       | \$2,061,098         | \$36,086 | 1.78%     |

# ATHLETICS AND STUDENT ACTIVITIES

#### Salaries Athletics

These funds support the Director of Athletics