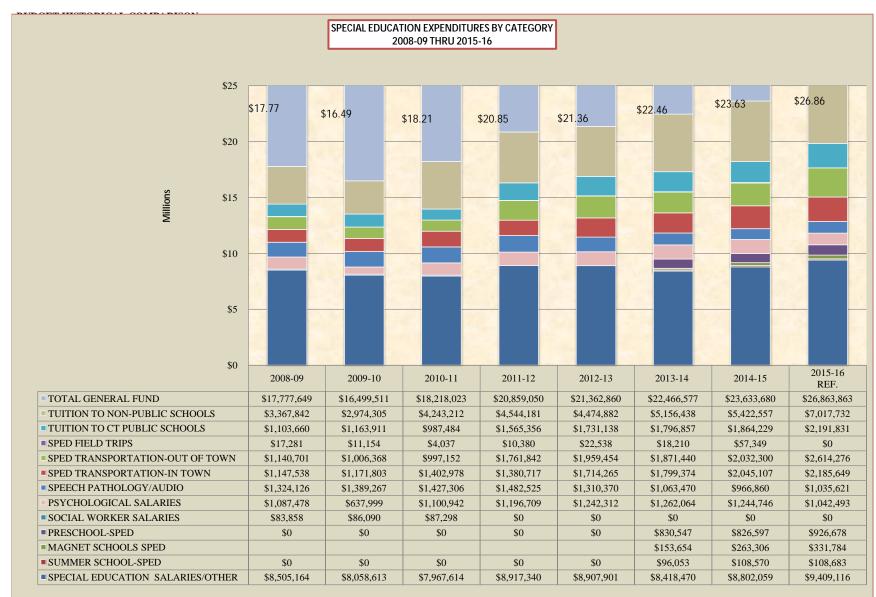

$24,596,209        | \$1,532,601 | 6.65%     |
| TOTAL SALARY                              | \$10,796,454       | \$10,727,982       | \$10,968,951       | \$11,121,876         | \$11,794,845      | \$13,057,515        | \$1,262,670 | 10.71%    |
| TOTAL SALARY                              | \$10,790,434       | \$10,634,877       | \$11,497,626       | \$12,047,051         | \$11,794,843      | \$11,538,694        | \$269,931   | 2.40%     |
|                                           | -10,002,000        | -10,00 .,077       | -11,17,020         | -12,017,001          | -11,200,700       | -11,000,074         | Ψ202,231    | 2         |

## Note:

 $The \ budget \ schedule \ reflects \ the \ Chart \ of \ Accounts \ revision \ completed \ for \ 2013-14 \ fiscal \ year.$ 



















#### HISTORICAL COMPARISON

97





### BRISTOL BOARD OF EDUCATION GRANT FUND 2011-2015

| TOTAL FEDERAL   \$6.455,288 \$4.055,930 \$4.001,186 \$4.329,024 \$4.473.0