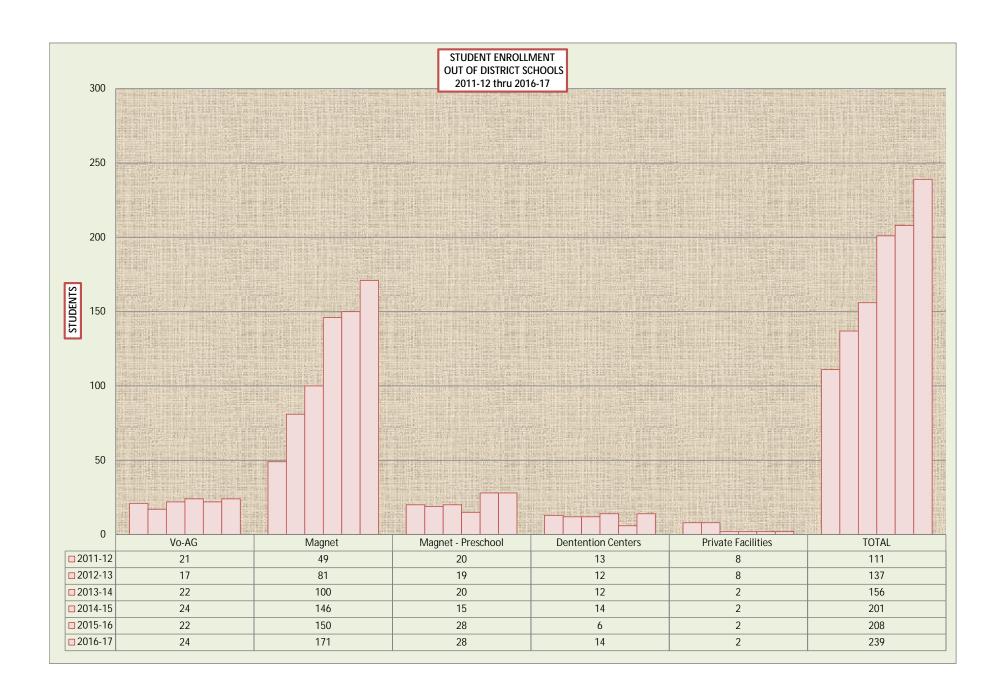

Centers increased in 2014-2015.

# ENROLLMENT 2011-2012

Vo-AG - 21

Magnet - 49

Magnet - Preschool - 20

Dentention Centers - 13

Private Facilities - 8

### ENROLLMENT 2012-2013

Vo-AG - 17

Magnet - 81

Magnet - Preschool - 19

Dentention Centers - 12

Private Facilities - 8

### ENROLLMENT 2013-2014

Vo-AG - 22

Magnet - 100

Magnet - Preschool - 17

Dentention Centers - 12

Private Facilities - 2

# ENROLLMENT 2014-2015

Vo-AG - 24

Magnet - 146

Magnet - Preschool - 15

Dentention Centers - 14

Private Facilities - 2

### PROJECTED ENROLLMENT 2015-2016

Vo-AG - 22

Magnet - 150

Magnet - Preschool - 28

Dentention Centers - 6

Private Facilities - 2

# PROJECTED ENROLLMENT 2016-2017

Vo-AG - 24

Magnet - 171

Magnet - Preschool - 28

Dentention Centers - 14

Private Facilities - 2









#### SPECIAL EDUCATION SUMMARY

|                           | 2015-16<br>BUDGET | 2016-2017<br>BUDGET | INC/DEC     | %<br>CHG. |
|---------------------------|-------------------|---------------------|-------------|-----------|
| SPECIAL EDUCATION         |                   |                     |             |           |
| SPECIAL EDUCATION         | \$9,469,880       | \$10,600,295        | \$1,130,415 | 11.94%    |
| PRESCHOOL                 | \$906,607         | \$796,128           | (\$110,479) | (12.19)%  |
| SUMMER SCHOOL             | \$196,437         | \$202,369           | \$5,932     | 3.02%     |
| PSYCHOLOGICAL SERVICES    | \$1,342,493       | \$1,460,691         | \$118,198   | 8.80%     |
| SPEECH PATHOLOGY SERVICES | \$1,175,621       | \$1,335,217         | \$