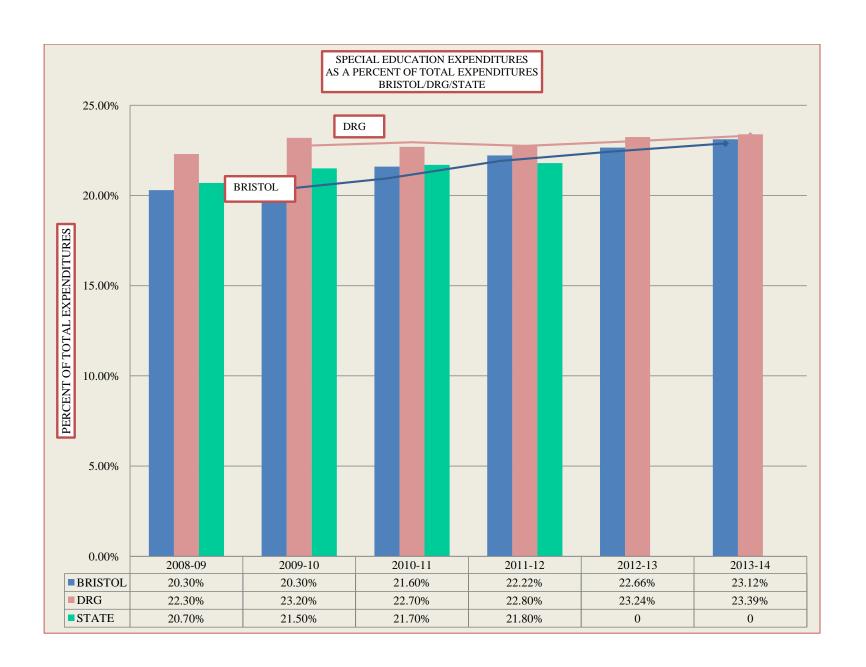

3,608      | \$24,596,209        | \$1,532,601 | 6.65%     |
| TOTAL SALARY                              | \$10,796,454       | \$10,727,982       | \$10,968,951       | \$11,121,876         | \$11,794,845      | \$13,057,515        | \$1,262,670 | 10.71%    |
| TOTAL SALARY                              | \$10,790,434       | \$10,634,877       | \$11,497,626       | \$12,047,051         | \$11,794,843      | \$11,538,694        | \$269,931   | 2.40%     |
|                                           | -10,002,000        | -10,00 .,077       | -11,17,020         | -12,017,001          | -11,200,700       | -11,000,074         | Ψ202,231    | 2         |

## Note:

 $The \ budget \ schedule \ reflects \ the \ Chart \ of \ Accounts \ revision \ completed \ for \ 2013-14 \ fiscal \ year.$ 



















#### HISTORICAL COMPARISON

97





### BRISTOL BOARD OF EDUCATION GRANT FUND 2011-2015

| TOTAL FEDERAL   \$6.455,288 \$4.055,930 \$4.001,186 \$4.329,024 \$4.473.0