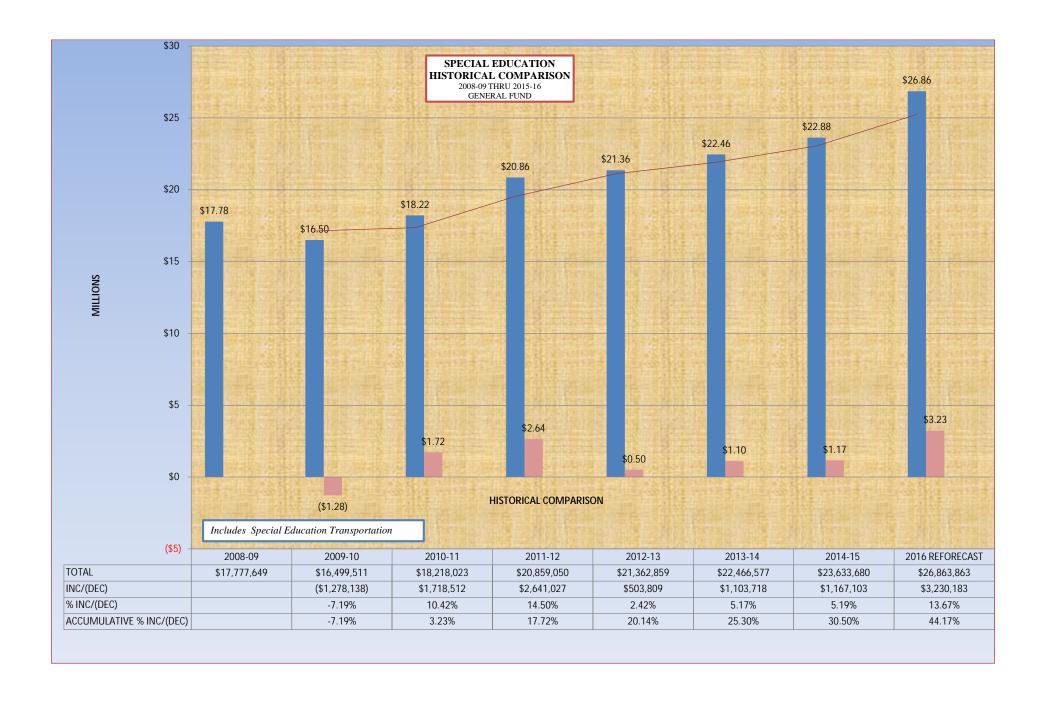

\$24,596,209        | \$1,532,601 | 6.65%     |
| TOTAL SALARY                              | \$10,796,454       | \$10,727,982       | \$10,968,951       | \$11,121,876         | \$11,794,845      | \$13,057,515        | \$1,262,670 | 10.71%    |
| TOTAL SALARY                              | \$10,790,434       | \$10,634,877       | \$11,497,626       | \$12,047,051         | \$11,794,843      | \$11,538,694        | \$269,931   | 2.40%     |
|                                           | -10,002,000        | -10,00 .,077       | -11,17,020         | -12,017,001          | -11,200,700       | -11,000,074         | Ψ202,231    | 2         |

## Note:

 $The \ budget \ schedule \ reflects \ the \ Chart \ of \ Accounts \ revision \ completed \ for \ 2013-14 \ fiscal \ year.$ 



















#### HISTORICAL COMPARISON

97





### BRISTOL BOARD OF EDUCATION GRANT FUND 2011-2015

| TOTAL FEDERAL   \$6.455,288 \$4.055,930 \$4.001,186 \$4.329,024 \$4.473.0