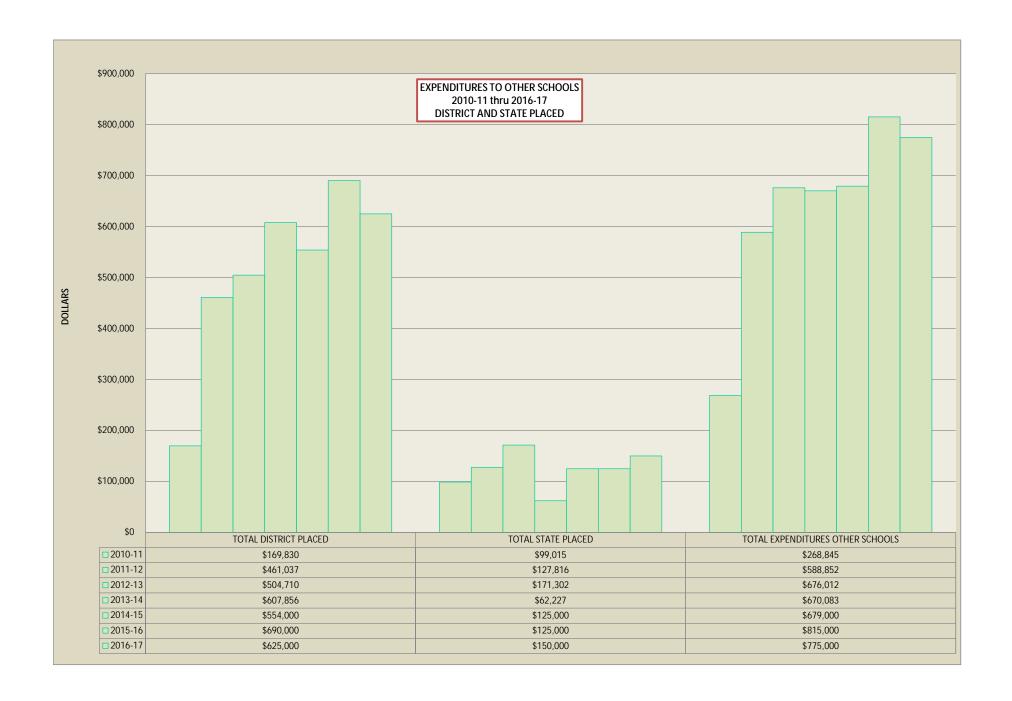

nters increased in 2014-2015.

# ENROLLMENT 2011-2012

Vo-AG - 21

Magnet - 49

Magnet - Preschool - 20

Dentention Centers - 13

Private Facilities - 8

### ENROLLMENT 2012-2013

Vo-AG - 17

Magnet - 81

Magnet - Preschool - 19

Dentention Centers - 12

Private Facilities - 8

### ENROLLMENT 2013-2014

Vo-AG - 22

Magnet - 100

Magnet - Preschool - 17

Dentention Centers - 12

Private Facilities - 2

# ENROLLMENT 2014-2015

Vo-AG - 24

Magnet - 146

Magnet - Preschool - 15

Dentention Centers - 14

Private Facilities - 2

### PROJECTED ENROLLMENT 2015-2016

Vo-AG - 22

Magnet - 150

Magnet - Preschool - 28

Dentention Centers - 6

Private Facilities - 2

# PROJECTED ENROLLMENT 2016-2017

Vo-AG - 24

Magnet - 171

Magnet - Preschool - 28

Dentention Centers - 14

Private Facilities - 2









#### SPECIAL EDUCATION SUMMARY

|                           | 2015-16<br>BUDGET | 2016-2017<br>BUDGET | INC/DEC     | %<br>CHG. |
|---------------------------|-------------------|---------------------|-------------|-----------|
| SPECIAL EDUCATION         |                   |                     |             |           |
| SPECIAL EDUCATION         | \$9,469,880       | \$10,600,295        | \$1,130,415 | 11.94%    |
| PRESCHOOL                 | \$906,607         | \$796,128           | (\$110,479) | (12.19)%  |
| SUMMER SCHOOL             | \$196,437         | \$202,369           | \$5,932     | 3.02%     |
| PSYCHOLOGICAL SERVICES    | \$1,342,493       | \$1,460,691         | \$118,198   | 8.80%     |
| SPEECH PATHOLOGY SERVICES | \$1,175,621       | \$1,335,217         | \$15