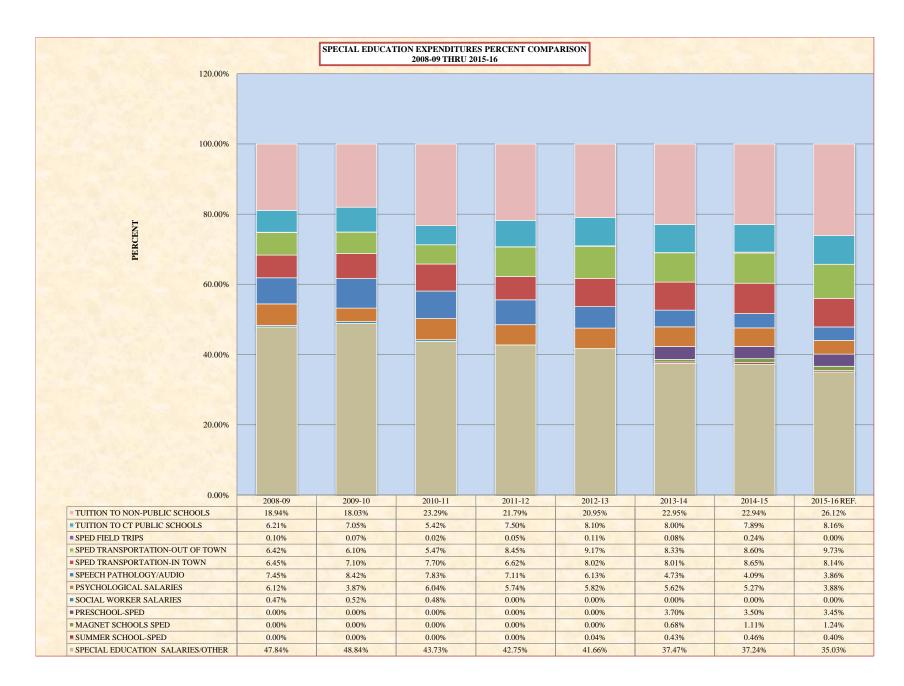

6.65%     |
| TOTAL SALARY                              | \$10,796,454       | \$10,727,982       | \$10,968,951       | \$11,121,876         | \$11,794,845      | \$13,057,515        | \$1,262,670 | 10.71%    |
| TOTAL SALARY                              | \$10,790,434       | \$10,634,877       | \$11,497,626       | \$12,047,051         | \$11,794,843      | \$11,538,694        | \$269,931   | 2.40%     |
|                                           | -10,002,000        | -10,00 .,077       | -11,17,020         | -12,017,001          | -11,200,700       | -11,000,074         | Ψ202,231    | 2         |

## Note:

 $The \ budget \ schedule \ reflects \ the \ Chart \ of \ Accounts \ revision \ completed \ for \ 2013-14 \ fiscal \ year.$ 



















#### HISTORICAL COMPARISON

97





### BRISTOL BOARD OF EDUCATION GRANT FUND 2011-2015

| TOTAL FEDERAL   \$6.455,288 \$4.055,930 \$4.001,186 \$4.329,024 \$4.473.0