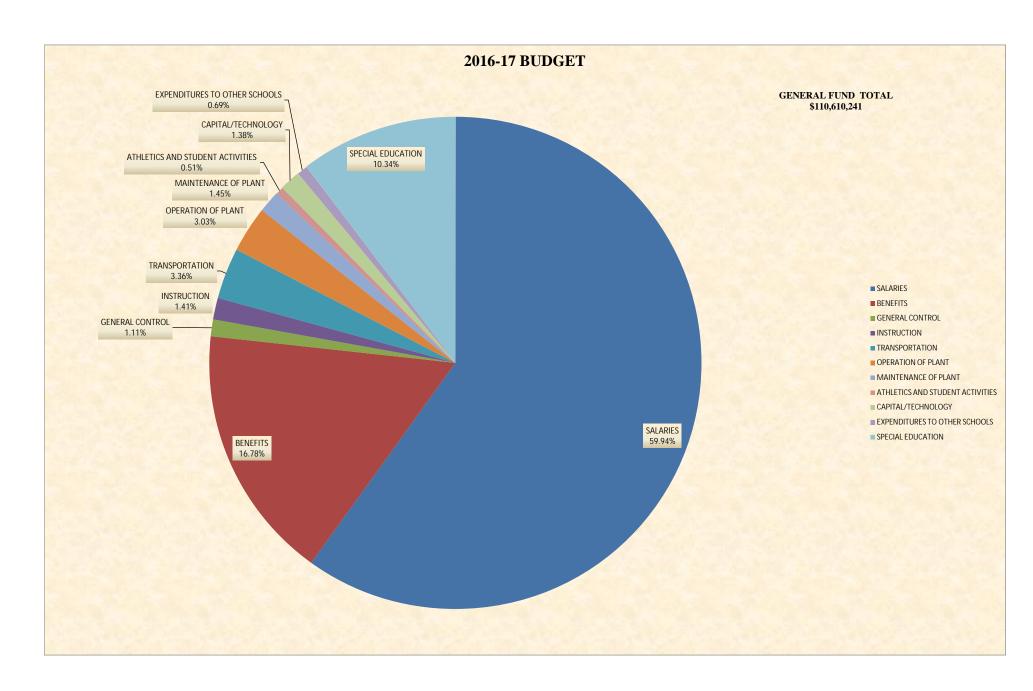

## BRISTOL BOARD OF EDUCATION BUDGET 2016-17

| DISTRICT SUMMARY                 | 2011-12<br>ACTUALS | 2012-13<br>ACTUALS | 2013-14<br>ACTUALS | 2014-15<br>ACTUALS | 2015-16<br>BUDGET | 2016-17<br>BUDGET | INC/(DEC)   | %<br>CHG. |
|----------------------------------|--------------------|--------------------|--------------------|--------------------|-------------------|-------------------|-------------|-----------|
| GENERAL CONTROL                  | \$2,536,776        | \$2,849,779        | \$2,529,535        | \$2,677,099        | \$2,572,887       | \$2,552,379       | (\$20,508)  | -0.80%    |
| INSTRUCTION                      | \$44,996,327       | \$45,310,612       | \$45,137,747       | \$45,698,117       | \$47,141,180      | \$48,036,221      | \$895,041   | 1.90%     |
| TRANSPORTATION                   | \$3,707,203        | \$3,762,872        | \$4,125,884        | \$4,092,607        | \$3,578,906       | \$3,796,282       | \$217,376   | 6.07%     |
| OPERATION OF PLANT               | \$5,902,112        | \$5,847,408        | \$6,251,889        | \$6,409,948        | \$6,353,130       | \$6,425,168       | \$72,038    | 1.13%     |
| MAINTENANCE OF PLANT             | \$2,572,629        | \$2,194,658        | \$2,154,858        | \$2,088,102        | \$2,262,912       | \$2,605,557       | \$342,645   | 15.14%    |
| BENEFITS AND FIXED CHARGES       | \$17,495,937       | \$15,254,251       | \$17,640,276       | \$18,408,844       | \$17,085,798      | \$18,733,704      | \$1,647,906 | 9.64%     |
| ATHLETICS AND STUDENT ACTIVITIES | \$1,664,737        | \$1,752,211        | \$1,645,799        | \$1,748,549        | \$2,025,012       | \$2,061,098       | \$36,086    | 1.78%     |
| CAPITAL AND TECHNOLOGY           | \$2,150,155        | \$1,959,680        | \$1,885,759        | \$1,858,517        | \$1,938,217       | \$2,028,623       | \$90,406    | 4.66%     |
| EXPENDITURES TO OTHER SCHOOLS    | \$588,853          | \$676,012          | \$670,082          | \$893,847          | \$815,000         | \$775,000         | (\$40,000)  | -4.91%    |
| SPECIAL EDUCATION                | \$20,859,050       | \$21,362,859       | \$22,466,577       | \$23,633,680       | \$23,063,608      | \$24,596,209      | \$1,532,601 | 6.65%     |
| GENERAL FUND TOTAL               | \$102,473,779      | \$100,970,342      | \$104,508,406      | \$107,509,310      | \$106,836,650     | \$111,610,241     | \$4,773,591 | 4.47%     |

## BRISTOL BOARD OF EDUCATION BASELINE BUDGET 2016-2017

| DISTRICT SUMMARY                 | BUDGET<br>2015-16 | BUDGET<br>2016-2017 | INC/(DEC)<br>OVER 2016-17 | %<br>CHG. | % OF TOTAL<br>2016-17<br>INCREASE | % OF<br>2016-17<br>BUDGET | DISTRIBUTION<br>OF % |
|----------------------------------|-------------------|---------------------|---------------------------|-----------|-----------------------------------|---------------------------|----------------------|
|                                  |                   |                     |                           |           |                                   |                           |                      |
| SALARIES                         |                   |                     |                           |           |                                   |                           |                      |
| Certified                        | \$54,752,730      | \$56,284,834        | \$1,532,104               | 2.80%     | 32.10%                            | 50.43%                    | 1.43%                |
| Non-Certified                    | \$9,922,623       | \$10,610,742        | \$688,119                 | 6.93%     | 14.42%                            | 9.51%                     | 0.64%<br>2.08%       |
| Total                            | \$64,675,353      | \$66,895,576        | \$2,220,223               | 3.43%     | 46.51%                            | 59.94%                    | 2.08%                |
| BENEFITS AND FIXED CHARGES       | \$17,085,798      | \$18,733,704        | \$1,647,906               | 9.64%     | 34.52%                            | 16.78%                    | 1.54%                |
| SALARY AND BENEFITS TOTAL        | \$81,761,151      | \$85,629,280        | \$3,868,129               | 4.73%     | 81.03%                            | 76.72%                    | 3.62%                |
| OPERATION OF PLANT               | \$3,383,735       | \$3,384,925         | \$1,190                   | 0.04%     | 0.02%                             | 3.03%                     | 0.00%                |
| MAINTENANCE OF PLANT             | \$1,350,030       | \$1,619,595         | \$269,565                 | 19.97%    | 5.65%                             | 1.45%                     | 0.25%                |
| TRANSPORTATION                   | \$3,530,801       | \$3,748,177         | \$217,376                 | 6.16%     | 4.55%                             | 3.36%                     | 0.20%                |
| INSTRUCTION                      | \$1,570,116       | \$1,573,089         | \$2,973                   | 0.19%     | 0.06%                             | 1.41%                     | 0.00%                |
| SPECIAL EDUCATION                | \$11,268,763      | \$11,538,694        | \$269,931                 | 2.40%     | 5.65%                             | 10.34%                    | 0.25%                |
| EXPENDITURES TO OTHER SCHOOLS    | \$815,000         | \$775,000           | (\$40,000)                | -4.91%    | -0.84%                            | 0.69%                     | -0.04%               |
| ATHLETICS AND STUDENT ACTIVITIES | \$521,792         | \$563,863           | \$42,071                  | 8.06%     | 0.88%                             | 0.51%                     | 0.04%                |
| CAPITAL AND TECHNOLOGY           | \$1,407,037       | \$1,540,064         | \$133,027                 | 9.45%     | 2.79%                             | 1.38%                     | 0.12%                |
| GENERAL CONTROL                  | \$1,228,225       | \$1,237,554         | \$9,329                   | 0.76%     | 0.20%                             | 1.11%                     | 0.01%                |
| TOTAL                            | \$106,836,650     | \$111,610,241       | \$4,773,591               | 4.47%     | 100.00%                           | 100.00%                   | 4.47%                |