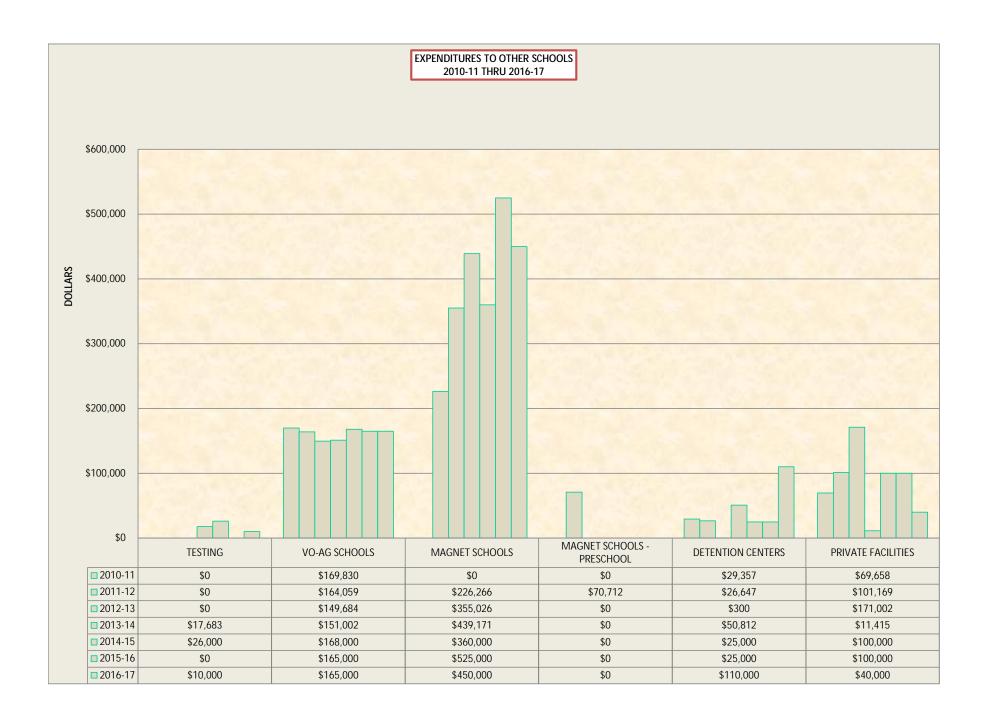

ers increased in 2014-2015.

# ENROLLMENT 2011-2012

Vo-AG - 21

Magnet - 49

Magnet - Preschool - 20

Dentention Centers - 13

Private Facilities - 8

### ENROLLMENT 2012-2013

Vo-AG - 17

Magnet - 81

Magnet - Preschool - 19

Dentention Centers - 12

Private Facilities - 8

### ENROLLMENT 2013-2014

Vo-AG - 22

Magnet - 100

Magnet - Preschool - 17

Dentention Centers - 12

Private Facilities - 2

# ENROLLMENT 2014-2015

Vo-AG - 24

Magnet - 146

Magnet - Preschool - 15

Dentention Centers - 14

Private Facilities - 2

### PROJECTED ENROLLMENT 2015-2016

Vo-AG - 22

Magnet - 150

Magnet - Preschool - 28

Dentention Centers - 6

Private Facilities - 2

# PROJECTED ENROLLMENT 2016-2017

Vo-AG - 24

Magnet - 171

Magnet - Preschool - 28

Dentention Centers - 14

Private Facilities - 2









#### SPECIAL EDUCATION SUMMARY

|                           | 2015-16<br>BUDGET | 2016-2017<br>BUDGET | INC/DEC     | %<br>CHG. |
|---------------------------|-------------------|---------------------|-------------|-----------|
| SPECIAL EDUCATION         |                   |                     |             |           |
| SPECIAL EDUCATION         | \$9,469,880       | \$10,600,295        | \$1,130,415 | 11.94%    |
| PRESCHOOL                 | \$906,607         | \$796,128           | (\$110,479) | (12.19)%  |
| SUMMER SCHOOL             | \$196,437         | \$202,369           | \$5,932     | 3.02%     |
| PSYCHOLOGICAL SERVICES    | \$1,342,493       | \$1,460,691         | \$118,198   | 8.80%     |
| SPEECH PATHOLOGY SERVICES | \$1,175,621       | \$1,335,217         | \$159,