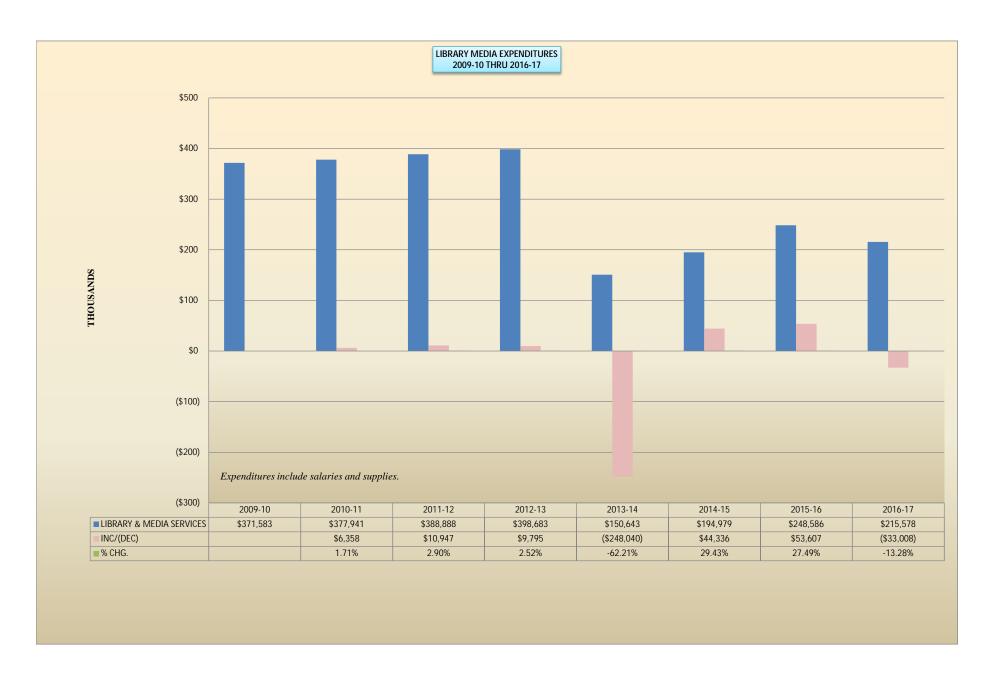

| \$25       | 5.88%     |
| TOTAL                            | \$1,523,264        | \$1,379,706        | \$1,459,312        | \$1,414,582          | \$1,471,516       | \$1,532,768         | \$61,252   | 4.16%     |
| TOTAL CAPITAL AND TECHNOLOGY     | \$2,123,182        | \$1,959,680        | \$1,885,758        | \$1,856,253          | \$1,938,217       | \$2,028,623         | \$90,406   | 4.66%     |
| TOTAL SALARY                     | \$655,987          | \$660,207          | \$499,629          | \$488,894            | \$531,180         | \$488,559           | (\$42,621) | (8.02)%   |
| TOTAL NON SALARY                 | \$1,467,196        | \$1,299,473        | \$1,386,129        | \$1,367,359          | \$1,407,037       | \$1,540,064         | \$133,027  | 9.45%     |











# EXPENDITURES TO OTHER SCHOOLS BUDGET 2016-2017

| EXPENDITURES OTHER SCHOOLS                | 2011-12<br>ACTUALS | 2012-13<br>ACTUALS | 2013-14<br>ACTUALS | 2013-14<br>ACTUALS | 2015-16<br>BUDGET | 2016-17<br>BUDGET | INC/(DEC)  | %<br>CHG. |
|-------------------------------------------|--------------------|--------------------|--------------------|--------------------|-------------------|-------------------|------------|-----------|
| TESTING DISTRICT PLACED TUITION           | \$0                | \$0                | \$17,683           | \$7,993            | \$0               | \$10,000          | \$10,000   | 100.00%   |
| VO-AG SCHOOLS<br>DISTRICT PLACED TUITION  | \$164,059          | \$149,684          | \$151,002          | \$164,355          | \$165,000         | \$165,0