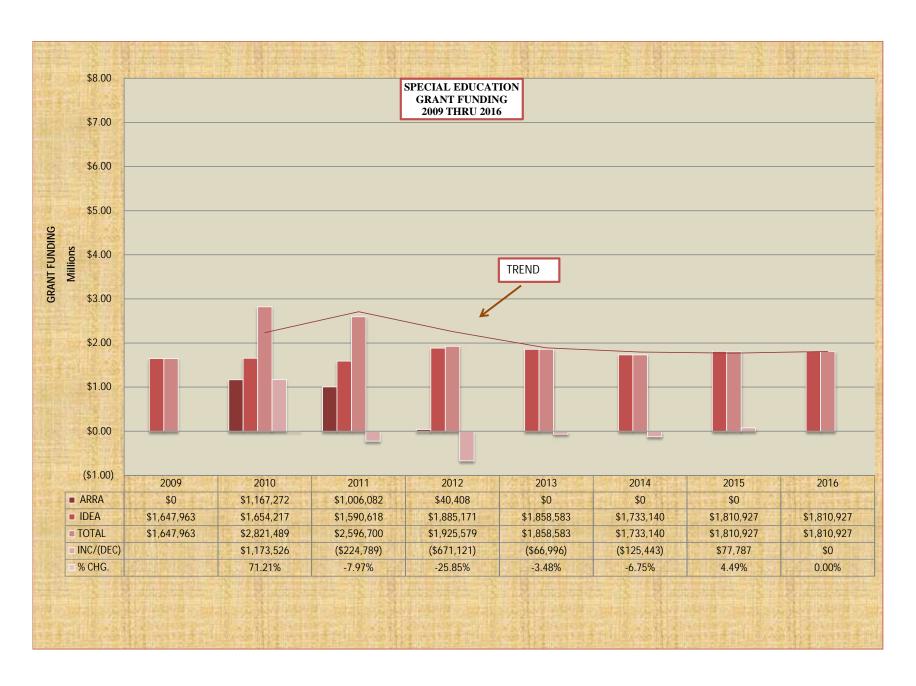

.65%     |
| TOTAL SALARY                              | \$10,796,454       | \$10,727,982       | \$10,968,951       | \$11,121,876         | \$11,794,845      | \$13,057,515        | \$1,262,670 | 10.71%    |
| TOTAL SALARY                              | \$10,790,434       | \$10,634,877       | \$11,497,626       | \$12,047,051         | \$11,794,843      | \$11,538,694        | \$269,931   | 2.40%     |
|                                           | -10,002,000        | -10,00 .,077       | -11,17,020         | -12,017,001          | -11,200,700       | -11,000,074         | Ψ202,231    | 2         |

## Note:

 $The \ budget \ schedule \ reflects \ the \ Chart \ of \ Accounts \ revision \ completed \ for \ 2013-14 \ fiscal \ year.$ 



















#### HISTORICAL COMPARISON

97





### BRISTOL BOARD OF EDUCATION GRANT FUND 2011-2015

| TOTAL FEDERAL   \$6.455,288 \$4.055,930 \$4.001,186 \$4.329,024 \$4.473.0