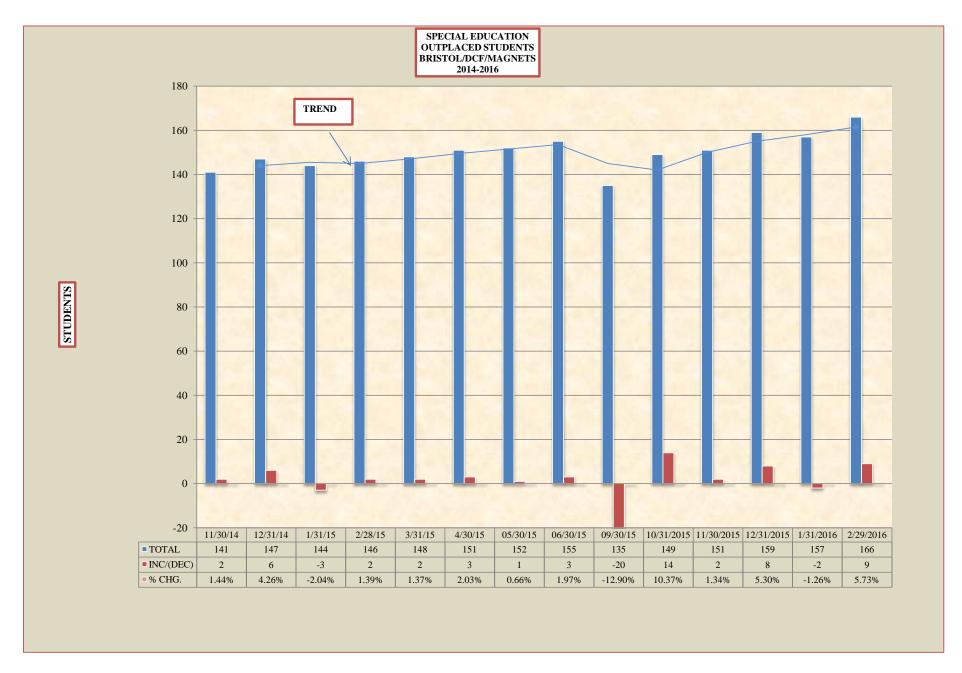

8      | \$24,596,209        | \$1,532,601 | 6.65%     |
| TOTAL SALARY                              | \$10,796,454       | \$10,727,982       | \$10,968,951       | \$11,121,876         | \$11,794,845      | \$13,057,515        | \$1,262,670 | 10.71%    |
| TOTAL SALARY                              | \$10,790,434       | \$10,634,877       | \$11,497,626       | \$12,047,051         | \$11,794,843      | \$11,538,694        | \$269,931   | 2.40%     |
|                                           | -10,002,000        | -10,00 .,077       | -11,17,020         | -12,017,001          | -11,200,700       | -11,000,074         | Ψ202,231    | 2         |

## Note:

 $The \ budget \ schedule \ reflects \ the \ Chart \ of \ Accounts \ revision \ completed \ for \ 2013-14 \ fiscal \ year.$ 



















#### HISTORICAL COMPARISON

97





### BRISTOL BOARD OF EDUCATION GRANT FUND 2011-2015

| TOTAL FEDERAL   \$6.455,288 \$4.055,930 \$4.001,186 \$4.329,024 \$4.473.0