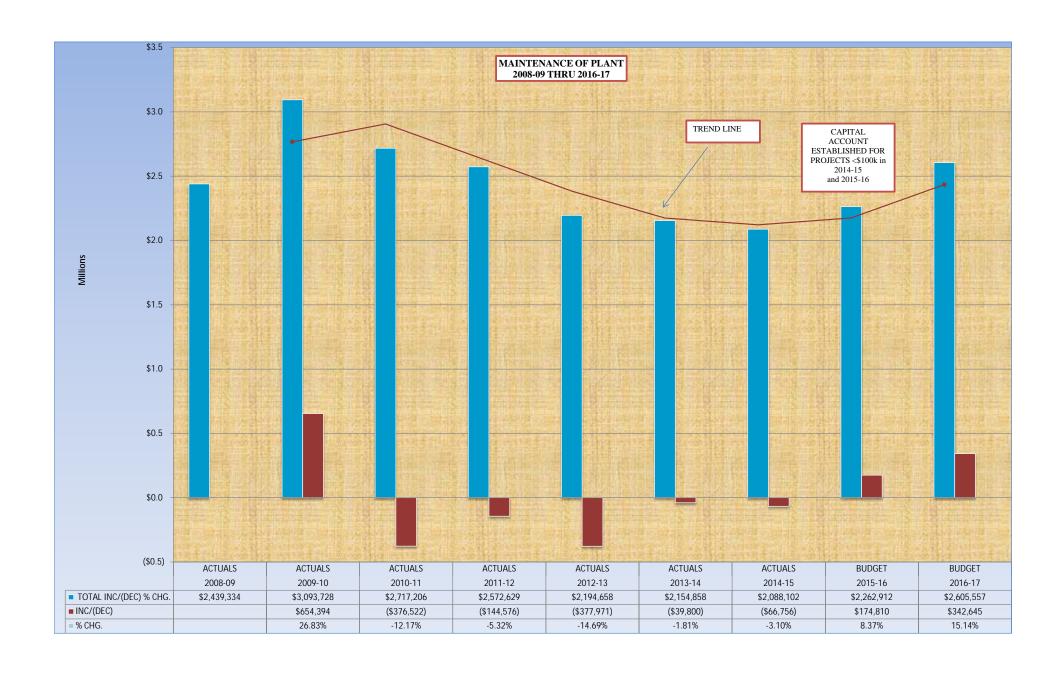

## BRISTOL BOARD OF EDUCATION BUDGET 2016-17

| DISTRICT SUMMARY                 | 2011-12<br>ACTUALS | 2012-13<br>ACTUALS | 2013-14<br>ACTUALS | 2014-15<br>ACTUALS | 2015-16<br>BUDGET | 2016-17<br>BUDGET | INC/(DEC)   | %<br>CHG. |
|----------------------------------|--------------------|--------------------|--------------------|--------------------|-------------------|-------------------|-------------|-----------|
| GENERAL CONTROL                  | \$2,536,776        | \$2,849,779        | \$2,529,535        | \$2,677,099        | \$2,572,887       | \$2,552,379       | (\$20,508)  | -0.80%    |
| INSTRUCTION                      | \$44,996,327       | \$45,310,612       | \$45,137,747       | \$45,698,117       | \$47,141,180      | \$48,036,221      | \$895,041   | 1.90%     |
| TRANSPORTATION                   | \$3,707,203        | \$3,762,872        | \$4,125,884        | \$4,092,607        | \$3,578,906       | \$3,796,282       | \$217,376   | 6.07%     |
| OPERATION OF PLANT               | \$5,902,112        | \$5,847,408        | \$6,251,889        | \$6,409,948        | \$6,353,130       | \$6,425,168       | \$72,038    | 1.13%     |
| MAINTENANCE OF PLANT             | \$2,572,629        | \$2,194,658        | \$2,154,858        | \$2,088,102        | \$2,262,912       | \$2,605,557       | \$342,645   | 15.14%    |
| BENEFITS AND FIXED CHARGES       | \$17,495,937       | \$15,254,251       | \$17,640,276       | \$18,408,844       | \$17,085,798      | \$18,733,704      | \$1,647,906 | 9.64%     |
| ATHLETICS AND STUDENT ACTIVITIES | \$1,664,737        | \$1,752,211        | \$1,645,799        | \$1,748,549        | \$2,025,012       | \$2,061,098       | \$36,086    | 1.78%     |
| CAPITAL AND TECHNOLOGY           | \$2,150,155        | \$1,959,680        | \$1,885,759        | \$1,858,517        | \$1,938,217       | \$2,028,623       | \$90,406    | 4.66%     |
| EXPENDITURES TO OTHER SCHOOLS    | \$588,853          | \$676,012          | \$670,082          | \$893,847          | \$815,000         | \$775,000         | (\$40,000)  | -4.91%    |
| SPECIAL EDUCATION                | \$20,859,050       | \$21,362,859       | \$22,466,577       | \$23,633,680       | \$23,063,608      | \$24,596,209      | \$1,532,601 | 6.65%     |
| GENERAL FUND TOTAL               | \$102,473,779      | \$100,970,342      | \$104,508,406      | \$107,509,310      | \$106,836,650     | \$111,610,241     | \$4,773,591 | 4.47%     |