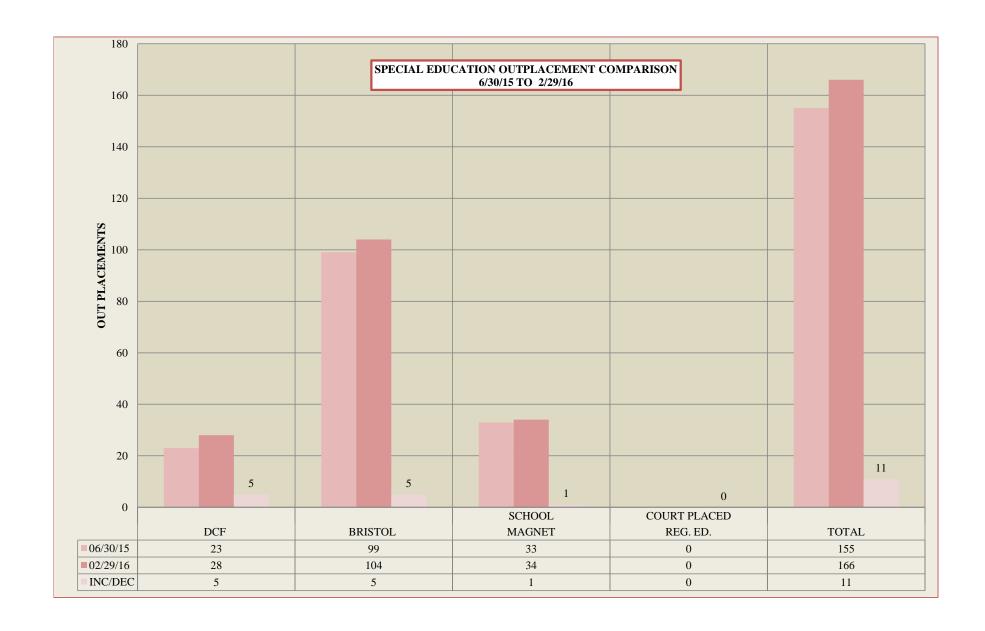

608      | \$24,596,209        | \$1,532,601 | 6.65%     |
| TOTAL SALARY                              | \$10,796,454       | \$10,727,982       | \$10,968,951       | \$11,121,876         | \$11,794,845      | \$13,057,515        | \$1,262,670 | 10.71%    |
| TOTAL SALARY                              | \$10,790,434       | \$10,634,877       | \$11,497,626       | \$12,047,051         | \$11,794,843      | \$11,538,694        | \$269,931   | 2.40%     |
|                                           | -10,002,000        | -10,00 .,077       | -11,17,020         | -12,017,001          | -11,200,700       | -11,000,074         | Ψ202,231    | 2         |

## Note:

 $The \ budget \ schedule \ reflects \ the \ Chart \ of \ Accounts \ revision \ completed \ for \ 2013-14 \ fiscal \ year.$ 



















#### HISTORICAL COMPARISON

97





### BRISTOL BOARD OF EDUCATION GRANT FUND 2011-2015

| TOTAL FEDERAL   \$6.455,288 \$4.055,930 \$4.001,186 \$4.329,024 \$4.473.0