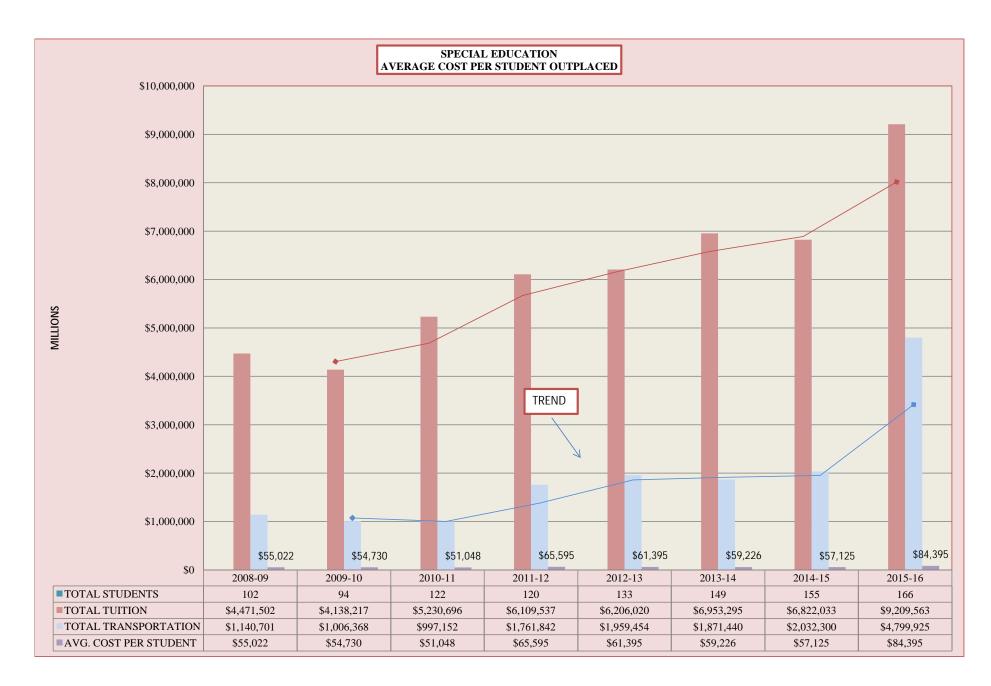

063,608      | \$24,596,209        | \$1,532,601 | 6.65%     |
| TOTAL SALARY                              | \$10,796,454       | \$10,727,982       | \$10,968,951       | \$11,121,876         | \$11,794,845      | \$13,057,515        | \$1,262,670 | 10.71%    |
| TOTAL SALARY                              | \$10,790,434       | \$10,634,877       | \$11,497,626       | \$12,047,051         | \$11,794,843      | \$11,538,694        | \$269,931   | 2.40%     |
|                                           | -10,002,000        | -10,00 .,077       | -11,17,020         | -12,017,001          | -11,200,700       | -11,000,074         | Ψ202,231    | 2         |

## Note:

 $The \ budget \ schedule \ reflects \ the \ Chart \ of \ Accounts \ revision \ completed \ for \ 2013-14 \ fiscal \ year.$ 



















#### HISTORICAL COMPARISON

97





### BRISTOL BOARD OF EDUCATION GRANT FUND 2011-2015

| TOTAL FEDERAL   \$6.455,288 \$4.055,930 \$4.001,186 \$4.329,024 \$4.473.0