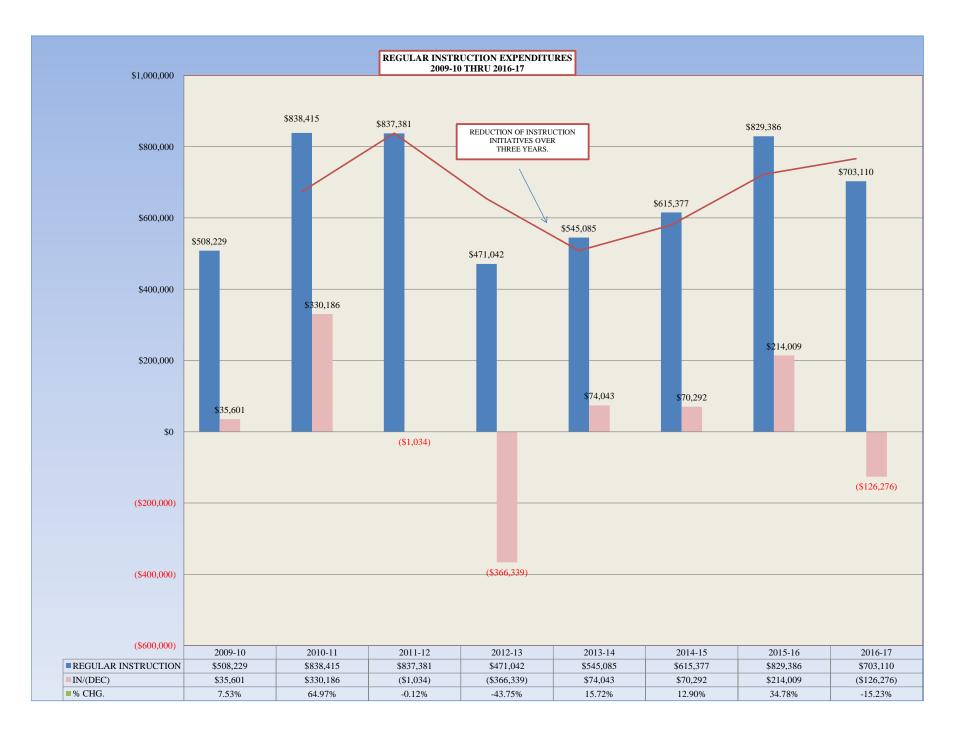

#### Regular Instruction

This section of the operating budget supports all regular education expenditures related to curriculum, program and the instructional objectives of the schools. The budget is identified by the individual school sites and the related expenditures. This school budgets include both the salary and non-salary budgets delineating the certified salaries and the instructional expenditures including professional education services, field trips, supplies, software/licensing, printing and binding, computer media and library media, supplies, equipment repairs and maintenance and office supplies.