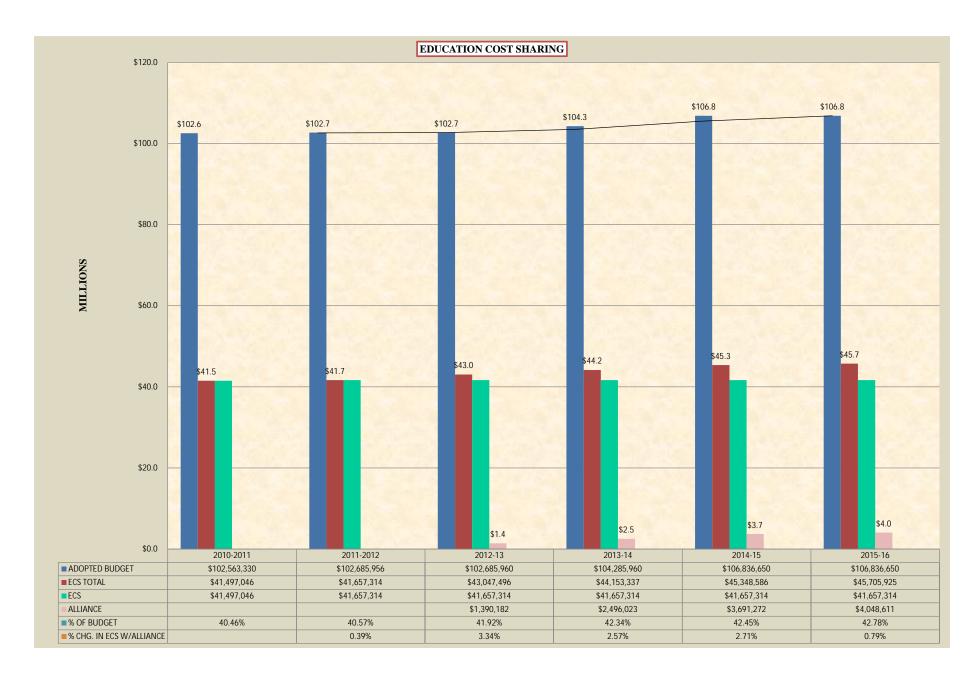

## BRISTOL BOARD OF EDUCATION BUDGET 2016-17

| DISTRICT SUMMARY                 | 2011-12<br>ACTUALS | 2012-13<br>ACTUALS | 2013-14<br>ACTUALS | 2014-15<br>ACTUALS | 2015-16<br>BUDGET | 2016-17<br>BUDGET | INC/(DEC)   | %<br>CHG. |
|----------------------------------|--------------------|--------------------|--------------------|--------------------|-------------------|-------------------|-------------|-----------|
| GENERAL CONTROL                  | \$2,536,776        | \$2,849,779        | \$2,529,535        | \$2,677,099        | \$2,572,887       | \$2,552,379       | (\$20,508)  | -0.80%    |
| INSTRUCTION                      | \$44,996,327       | \$45,310,612       | \$45,137,747       | \$45,698,117       | \$47,141,180      | \$48,036,221      | \$895,041   | 1.90%     |
| TRANSPORTATION                   | \$3,707,203        | \$3,762,872        | \$4,125,884        | \$4,092,607        | \$3,578,906       | \$3,796,282       | \$217,376   | 6.07%     |
| OPERATION OF PLANT               | \$5,902,112        | \$5,847,408        | \$6,251,889        | \$6,409,948        | \$6,353,130       | \$6,425,168       | \$72,038    | 1.13%     |
| MAINTENANCE OF PLANT             | \$2,572,629        | \$2,194,658        | \$2,154,858        | \$2,088,102        | \$2,262,912       | \$2,605,557       | \$342,645   | 15.14%    |
| BENEFITS AND FIXED CHARGES       | \$17,495,937       | \$15,254,251       | \$17,640,276       | \$18,408,844       | \$17,085,798      | \$18,733,704      | \$1,647,906 | 9.64%     |
| ATHLETICS AND STUDENT ACTIVITIES | \$1,664,737        | \$1,752,211        | \$1,645,799        | \$1,748,549        | \$2,025,012       | \$2,061,098       | \$36,086    | 1.78%     |
| CAPITAL AND TECHNOLOGY           | \$2,150,155        | \$1,959,680        | \$1,885,759        | \$1,858,517        | \$1,938,217       | \$2,028,623       | \$90,406    | 4.66%     |
| EXPENDITURES TO OTHER SCHOOLS    | \$588,853          | \$676,012          | \$670,082          | \$893,847          | \$815,000         | \$775,000         | (\$40,000)  | -4.91%    |
| SPECIAL EDUCATION                | \$20,859,050       | \$21,362,859       | \$22,466,577       | \$23,633,680       | \$23,063,608      | \$24,596,209      | \$1,532,601 | 6.65%     |
| GENERAL FUND TOTAL               | \$102,473,779      | \$100,970,342      | \$104,508,406      | \$107,509,310      | \$106,836,650     | \$111,610,241     | \$4,773,591 | 4.47%     |

## BRISTOL BOARD OF EDUCATION BASELINE BUDGET 2016-2017

| DISTRICT SUMMARY                 | BUDGET<br>2015-16 | BUDGET<br>2016-2017 | INC/(DEC)<br>OVER 2016-17 | %<br>CHG. | % OF TOTAL<br>2016-17<br>INCREASE | % OF<br>2016-17<br>BUDGET | DISTRIBUTION<br>OF % |
|----------------------------------|-------------------|---------------------|---------------------------|-----------|-----------------------------------|---------------------------|----------------------|
|                                  |                   |                     |                           |           |                                   |                           |                      |
| SALARIES                         |                   |                     |                           |           |                                   |                           |                      |
| Certified                        | \$54,752,730      | \$56,284,834        | \$1,532,104               | 2.80%     | 32.10%                            | 50.43%                    | 1.43%                |
| Non-Certified                    | \$9,922,623       | \$10,610,742        | \$688,119                 | 6.93%     | 14.42%                            | 9.51%                     | 0.64%<br>2.08%       |
| Total                            | \$64,675,353      | \$66,895,576        | \$2,220,223               | 3.43%     | 46.51%                            | 59.94%                    | 2.08%                |
| BENEFITS AND FIXED CHARGES       | \$17,085,798      | \$18,733,704        | \$1,647,906               | 9.64%     | 34.52%                            | 16.78%                    | 1.54%                |
| SALARY AND BENEFITS TOTAL        | \$81,761,151      | \$85,629,280        | \$3,868,129               | 4.73%     | 81.03%                            | 76.72%                    | 3.62%                |
| OPERATION OF PLANT               | \$3,383,735       | \$3,384,925         | \$1,190                   | 0.04%     | 0.02%                             | 3.03%                     | 0.00%                |
| MAINTENANCE OF PLANT             | \$1,350,030       | \$1,619,595         | \$269,565                 | 19.97%    | 5.65%                             | 1.45%                     | 0.25%                |
| TRANSPORTATION                   | \$3,530,801       | \$3,748,177         | \$217,376                 | 6.16%     | 4.55%                             | 3.36%                     | 0.20%                |
| INSTRUCTION                      | \$1,570,116       | \$1,573,089         | \$2,973                   | 0.19%     | 0.06%                             | 1.41%                     | 0.00%                |
| SPECIAL EDUCATION                | \$11,268,763      | \$11,538,694        | \$269,931                 | 2.40%     | 5.65%                             | 10.34%                    | 0.25%                |
| EXPENDITURES TO OTHER SCHOOLS    | \$815,000         | \$775,000           | (\$40,000)                | -4.91%    | -0.84%                            | 0.69%                     | -0.04%               |
| ATHLETICS AND STUDENT ACTIVITIES | \$521,792         | \$563,863           | \$42,071                  | 8.06%     | 0.88%                             | 0.51%                     | 0.04%                |
| CAPITAL AND TECHNOLOGY           | \$1,407,037       | \$1,540,064         | \$133,027                 | 9.45%     | 2.79%                             | 1.38%                     | 0.12%                |
| GENERAL CONTROL                  | \$1,228,225       | \$1,237,554         | \$9,329                   | 0.76%     | 0.20%                             | 1.11%                     | 0.01%                |
| TOTAL                            | \$106,836,650     | \$111,610,241       | \$4,773,591               | 4.47%     | 100.00%                           | 100.00%                   | 4.47%                |