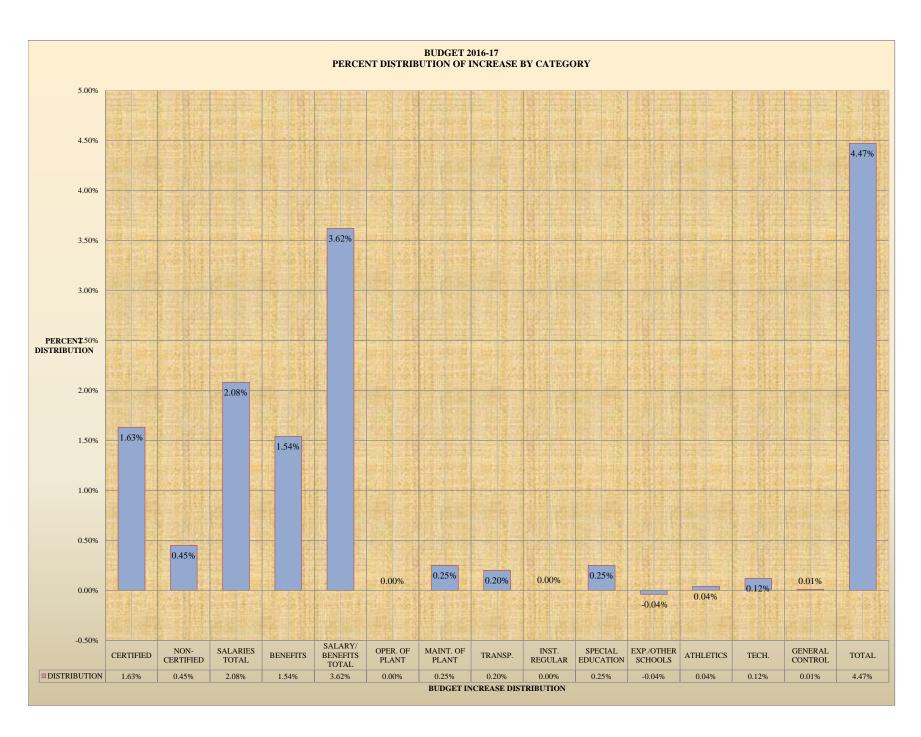

## BRISTOL BOARD OF EDUCATION BASELINE BUDGET 2016-2017

| DISTRICT SUMMARY                 | BUDGET<br>2015-16 | BUDGET<br>2016-2017 | INC/(DEC)<br>OVER 2016-17 | %<br>CHG. | % OF TOTAL<br>2016-17<br>INCREASE | % OF<br>2016-17<br>BUDGET | DISTRIBUTION<br>OF % |
|----------------------------------|-------------------|---------------------|---------------------------|-----------|-----------------------------------|---------------------------|----------------------|
|                                  |                   |                     |                           |           |                                   |                           |                      |
| SALARIES                         |                   |                     |                           |           |                                   |                           |                      |
| Certified                        | \$54,752,730      | \$56,284,834        | \$1,532,104               | 2.80%     | 32.10%                            | 50.43%                    | 1.43%                |
| Non-Certified                    | \$9,922,623       | \$10,610,742        | \$688,119                 | 6.93%     | 14.42%                            | 9.51%                     | 0.64%<br>2.08%       |
| Total                            | \$64,675,353      | \$66,895,576        | \$2,220,223               | 3.43%     | 46.51%                            | 59.94%                    | 2.08%                |
| BENEFITS AND FIXED CHARGES       | \$17,085,798      | \$18,733,704        | \$1,647,906               | 9.64%     | 34.52%                            | 16.78%                    | 1.54%                |
| SALARY AND BENEFITS TOTAL        | \$81,761,151      | \$85,629,280        | \$3,868,129               | 4.73%     | 81.03%                            | 76.72%                    | 3.62%                |
| OPERATION OF PLANT               | \$3,383,735       | \$3,384,925         | \$1,190                   | 0.04%     | 0.02%                             | 3.03%                     | 0.00%                |
| MAINTENANCE OF PLANT             | \$1,350,030       | \$1,619,595         | \$269,565                 | 19.97%    | 5.65%                             | 1.45%                     | 0.25%                |
| TRANSPORTATION                   | \$3,530,801       | \$3,748,177         | \$217,376                 | 6.16%     | 4.55%                             | 3.36%                     | 0.20%                |
| INSTRUCTION                      | \$1,570,116       | \$1,573,089         | \$2,973                   | 0.19%     | 0.06%                             | 1.41%                     | 0.00%                |
| SPECIAL EDUCATION                | \$11,268,763      | \$11,538,694        | \$269,931                 | 2.40%     | 5.65%                             | 10.34%                    | 0.25%                |
| EXPENDITURES TO OTHER SCHOOLS    | \$815,000         | \$775,000           | (\$40,000)                | -4.91%    | -0.84%                            | 0.69%                     | -0.04%               |
| ATHLETICS AND STUDENT ACTIVITIES | \$521,792         | \$563,863           | \$42,071                  | 8.06%     | 0.88%                             | 0.51%                     | 0.04%                |
| CAPITAL AND TECHNOLOGY           | \$1,407,037       | \$1,540,064         | \$133,027                 | 9.45%     | 2.79%                             | 1.38%                     | 0.12%                |
| GENERAL CONTROL                  | \$1,228,225       | \$1,237,554         | \$9,329                   | 0.76%     | 0.20%                             | 1.11%                     | 0.01%                |
| TOTAL                            | \$106,836,650     | \$111,610,241       | \$4,773,591               | 4.47%     | 100.00%                           | 100.00%                   | 4.47%                |