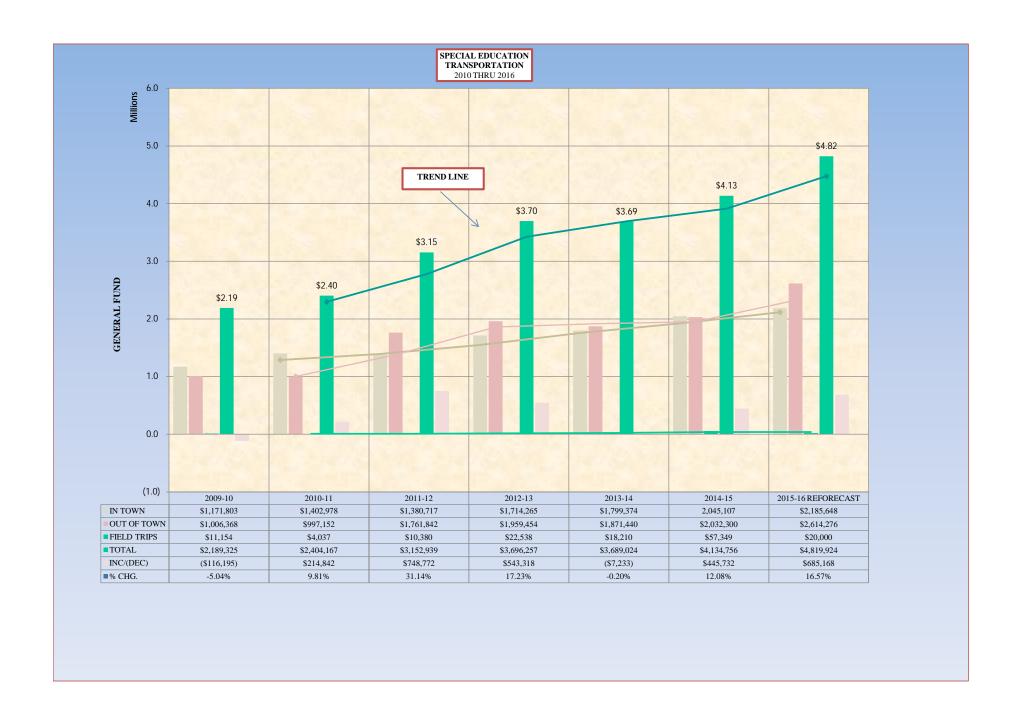

| \$24,596,209        | \$1,532,601 | 6.65%     |
| TOTAL SALARY                              | \$10,796,454       | \$10,727,982       | \$10,968,951       | \$11,121,876         | \$11,794,845      | \$13,057,515        | \$1,262,670 | 10.71%    |
| TOTAL SALARY                              | \$10,790,434       | \$10,634,877       | \$11,497,626       | \$12,047,051         | \$11,794,843      | \$11,538,694        | \$269,931   | 2.40%     |
|                                           | -10,002,000        | -10,00 .,077       | -11,17,020         | -12,017,001          | -11,200,700       | -11,000,074         | Ψ202,231    | 2         |

## Note:

 $The \ budget \ schedule \ reflects \ the \ Chart \ of \ Accounts \ revision \ completed \ for \ 2013-14 \ fiscal \ year.$ 



















#### HISTORICAL COMPARISON

97





### BRISTOL BOARD OF EDUCATION GRANT FUND 2011-2015

| TOTAL FEDERAL   \$6.455,288 \$4.055,930 \$4.001,186 \$4.329,024 \$4.473.0