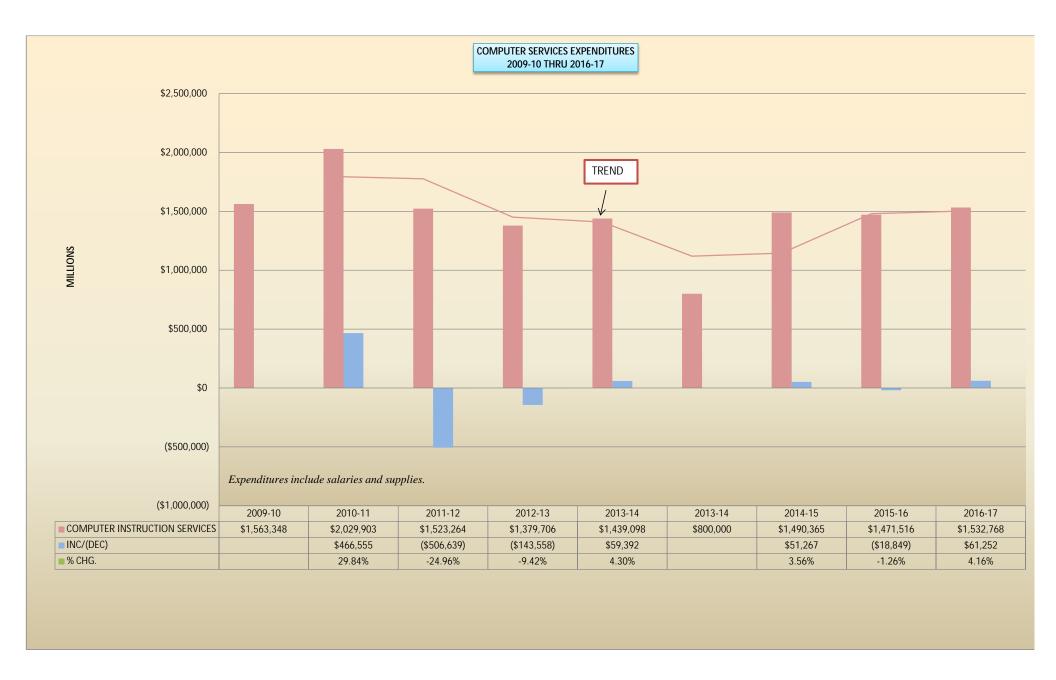

| \$25       | 5.88%     |
| TOTAL                            | \$1,523,264        | \$1,379,706        | \$1,459,312        | \$1,414,582          | \$1,471,516       | \$1,532,768         | \$61,252   | 4.16%     |
| TOTAL CAPITAL AND TECHNOLOGY     | \$2,123,182        | \$1,959,680        | \$1,885,758        | \$1,856,253          | \$1,938,217       | \$2,028,623         | \$90,406   | 4.66%     |
| TOTAL SALARY                     | \$655,987          | \$660,207          | \$499,629          | \$488,894            | \$531,180         | \$488,559           | (\$42,621) | (8.02)%   |
| TOTAL NON SALARY                 | \$1,467,196        | \$1,299,473        | \$1,386,129        | \$1,367,359          | \$1,407,037       | \$1,540,064         | \$133,027  | 9.45%     |











# EXPENDITURES TO OTHER SCHOOLS BUDGET 2016-2017

| EXPENDITURES OTHER SCHOOLS                | 2011-12<br>ACTUALS | 2012-13<br>ACTUALS | 2013-14<br>ACTUALS | 2013-14<br>ACTUALS | 2015-16<br>BUDGET | 2016-17<br>BUDGET | INC/(DEC)  | %<br>CHG. |
|-------------------------------------------|--------------------|--------------------|--------------------|--------------------|-------------------|-------------------|------------|-----------|
| TESTING DISTRICT PLACED TUITION           | \$0                | \$0                | \$17,683           | \$7,993            | \$0               | \$10,000          | \$10,000   | 100.00%   |
| VO-AG SCHOOLS<br>DISTRICT PLACED TUITION  | \$164,059          | \$149,684          | \$151,002          | \$164,355          | \$165,000         | \$165,000