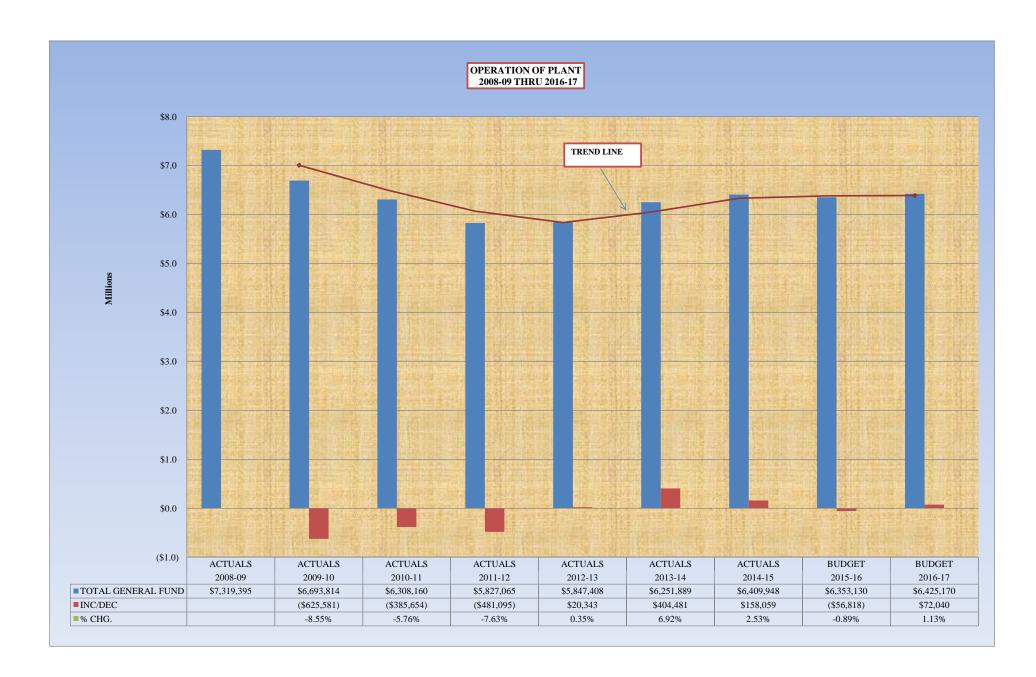

## BRISTOL BOARD OF EDUCATION BUDGET 2016-17

| DISTRICT SUMMARY                 | 2011-12<br>ACTUALS | 2012-13<br>ACTUALS | 2013-14<br>ACTUALS | 2014-15<br>ACTUALS | 2015-16<br>BUDGET | 2016-17<br>BUDGET | INC/(DEC)   | %<br>CHG. |
|----------------------------------|--------------------|--------------------|--------------------|--------------------|-------------------|-------------------|-------------|-----------|
| GENERAL CONTROL                  | \$2,536,776        | \$2,849,779        | \$2,529,535        | \$2,677,099        | \$2,572,887       | \$2,552,379       | (\$20,508)  | -0.80%    |
| INSTRUCTION                      | \$44,996,327       | \$45,310,612       | \$45,137,747       | \$45,698,117       | \$47,141,180      | \$48,036,221      | \$895,041   | 1.90%     |
| TRANSPORTATION                   | \$3,707,203        | \$3,762,872        | \$4,125,884        | \$4,092,607        | \$3,578,906       | \$3,796,282       | \$217,376   | 6.07%     |
| OPERATION OF PLANT               | \$5,902,112        | \$5,847,408        | \$6,251,889        | \$6,409,948        | \$6,353,130       | \$6,425,168       | \$72,038    | 1.13%     |
| MAINTENANCE OF PLANT             | \$2,572,629        | \$2,194,658        | \$2,154,858        | \$2,088,102        | \$2,262,912       | \$2,605,557       | \$342,645   | 15.14%    |
| BENEFITS AND FIXED CHARGES       | \$17,495,937       | \$15,254,251       | \$17,640,276       | \$18,408,844       | \$17,085,798      | \$18,733,704      | \$1,647,906 | 9.64%     |
| ATHLETICS AND STUDENT ACTIVITIES | \$1,664,737        | \$1,752,211        | \$1,645,799        | \$1,748,549        | \$2,025,012       | \$2,061,098       | \$36,086    | 1.78%     |
| CAPITAL AND TECHNOLOGY           | \$2,150,155        | \$1,959,680        | \$1,885,759        | \$1,858,517        | \$1,938,217       | \$2,028,623       | \$90,406    | 4.66%     |
| EXPENDITURES TO OTHER SCHOOLS    | \$588,853          | \$676,012          | \$670,082          | \$893,847          | \$815,000         | \$775,000         | (\$40,000)  | -4.91%    |
| SPECIAL EDUCATION                | \$20,859,050       | \$21,362,859       | \$22,466,577       | \$23,633,680       | \$23,063,608      | \$24,596,209      | \$1,532,601 | 6.65%     |
| GENERAL FUND TOTAL               | \$102,473,779      | \$100,970,342      | \$104,508,406      | \$107,509,310      | \$106,836,650     | \$111,610,241     | \$4,773,591 | 4.47%     |