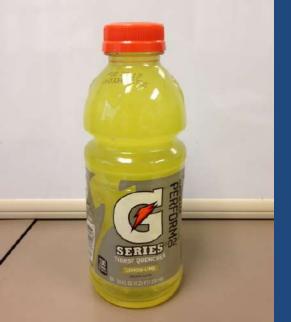

#### **Sugary Drink Predictions**

| <del> </del>     |             |                            |                |         |
|------------------|-------------|----------------------------|----------------|---------|
|                  |             | Formula for Grams          | Formula for    |         |
|                  |             | of Sugar in Drink          | Cubes of Sugar |         |
|                  |             |                            | in Drink       |         |
|                  |             | Grams of Sugar in          |                |         |
|                  | OUR         | the <u>Entire</u> Bottle = | Cubes of Sugar |         |
|                  | Prediction: | Number of                  | =              | ACTUAL  |
| Drink            | Ranking     | Servings x Grams of        | _              | Ranking |
|                  | (1-6)       | Sugar                      | 4              | (1-6)   |
| Α                |             |                            |                |         |
| Cranberry-Grape  |             |                            |                |         |
| Juice            |             |                            |                |         |
| В                |             |                            |                |         |
| Arizona Iced Tea |             |                            |                |         |
| С                |             |                            |                |         |
| Gatorade         |             |                            |                |         |
| D                |             |                            |                |         |
| Pepsi            |             |                            |                |         |
| E                |             |                            |                |         |
| Vitamin Water    |             |                            |                |         |
| F                |             |                            |                |         |
| Cherry Lemonade  |             |                            |                |         |

#### **Sugary Drink Solutions**

| The state of the s |                                        |                                                                                       |                                              |                            |
|--------------------------------------------------------------------------------------------------------------------------------------------------------------------------------------------------------------------------------------------------------------------------------------------------------------------------------------------------------------------------------------------------------------------------------------------------------------------------------------------------------------------------------------------------------------------------------------------------------------------------------------------------------------------------------------------------------------------------------------------------------------------------------------------------------------------------------------------------------------------------------------------------------------------------------------------------------------------------------------------------------------------------------------------------------------------------------------------------------------------------------------------------------------------------------------------------------------------------------------------------------------------------------------------------------------------------------------------------------------------------------------------------------------------------------------------------------------------------------------------------------------------------------------------------------------------------------------------------------------------------------------------------------------------------------------------------------------------------------------------------------------------------------------------------------------------------------------------------------------------------------------------------------------------------------------------------------------------------------------------------------------------------------------------------------------------------------------------------------------------------------|----------------------------------------|---------------------------------------------------------------------------------------|----------------------------------------------|----------------------------|
|                                                                                                                                                                                                                                                                                                                                                                                                                                                                                                                                                                                                                                                                                                                                                                                                                                                                                                                                                                                                                                                                                                                                                                                                                                                                                                                                                                                                                                                                                                                                                                                                                                                                                                                                                                                                                                                                                                                                                                                                                                                                                                                                |                                        | Formula for Grams<br>of Sugar in Drink                                                | Formula for<br>Cubes of Sugar<br>in Drink    |                            |
| Drink                                                                                                                                                                                                                                                                                                                                                                                                                                                                                                                                                                                                                                                                                                                                                                                                                                                                                                                                                                                                                                                                                                                                                                                                                                                                                                                                                                                                                                                                                                                                                                                                                                                                                                                                                                                                                                                                                                                                                                                                                                                                                                                          | OUR<br>Prediction:<br>Ranking<br>(1-6) | Grams of Sugar in<br>the Entire Bottle =<br>Number of<br>Servings x Grams of<br>Sugar | Cubes of Sugar<br>=<br>Grams of Sugar ÷<br>4 | ACTUAL<br>Ranking<br>(1-6) |
| A<br>Cranberry-Grape<br>Juice                                                                                                                                                                                                                                                                                                                                                                                                                                                                                                                                                                                                                                                                                                                                                                                                                                                                                                                                                                                                                                                                                                                                                                                                                                                                                                                                                                                                                                                                                                                                                                                                                                                                                                                                                                                                                                                                                                                                                                                                                                                                                                  |                                        | 58 grams                                                                              | 14.5 cubes                                   | ,,                         |
| B<br>Arizona Iced Tea                                                                                                                                                                                                                                                                                                                                                                                                                                                                                                                                                                                                                                                                                                                                                                                                                                                                                                                                                                                                                                                                                                                                                                                                                                                                                                                                                                                                                                                                                                                                                                                                                                                                                                                                                                                                                                                                                                                                                                                                                                                                                                          |                                        | 72 grams                                                                              | 18 cubes                                     |                            |
| C<br>Gatorade                                                                                                                                                                                                                                                                                                                                                                                                                                                                                                                                                                                                                                                                                                                                                                                                                                                                                                                                                                                                                                                                                                                                                                                                                                                                                                                                                                                                                                                                                                                                                                                                                                                                                                                                                                                                                                                                                                                                                                                                                                                                                                                  |                                        | 34 grams                                                                              | 8.5 cubes                                    |                            |
| D<br>Pepsi                                                                                                                                                                                                                                                                                                                                                                                                                                                                                                                                                                                                                                                                                                                                                                                                                                                                                                                                                                                                                                                                                                                                                                                                                                                                                                                                                                                                                                                                                                                                                                                                                                                                                                                                                                                                                                                                                                                                                                                                                                                                                                                     |                                        | 82 grams                                                                              | 20.5 cubes                                   |                            |
| E<br>Vitamin Water                                                                                                                                                                                                                                                                                                                                                                                                                                                                                                                                                                                                                                                                                                                                                                                                                                                                                                                                                                                                                                                                                                                                                                                                                                                                                                                                                                                                                                                                                                                                                                                                                                                                                                                                                                                                                                                                                                                                                                                                                                                                                                             |                                        | 32 grams                                                                              | 8 cubes                                      |                            |
| F<br>Cherry Lemonade                                                                                                                                                                                                                                                                                                                                                                                                                                                                                                                                                                                                                                                                                                                                                                                                                                                                                                                                                                                                                                                                                                                                                                                                                                                                                                                                                                                                                                                                                                                                                                                                                                                                                                                                                                                                                                                                                                                                                                                                                                                                                                           |                                        | 70 grams                                                                              | 17.5 cubes                                   |                            |