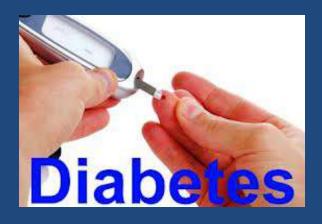

#### Too much sugar may lead to disease.

 Average American eats 3,550 pounds of sugar in a lifetime...

 Average American eats 3,550 pounds of sugar in a lifetime...