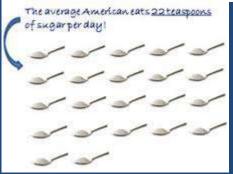

# ...That's about 1,767,900 Skittles or enough to fill an industrial-sized dumpster!

 Average adult gets <u>22 teaspoons of sugar per</u> day – average kid gets <u>32 teaspoons per day...</u>

...The American Heart Association recommends 6 teaspoons per day for adult woman and 9 teaspoons per day for men MAXIMUM. Children should be less than that.