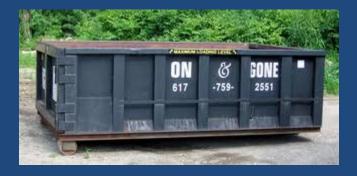

#### Too much sugar may lead to disease.

 Average American eats 3,550 pounds of sugar in a lifetime...

 Average American eats 3,550 pounds of sugar in a lifetime...

# ...That's about 1,767,900 Skittles or enough to fill an industrial-sized dumpster!

 Average adult gets <u>22 teaspoons of sugar per</u> day – average kid gets <u>32 teaspoons per day...</u>

...The American Heart Association recommends 6 teaspoons per day for adult woman and 9 teaspoons per day for men MAXIMUM. Children should be less than that.