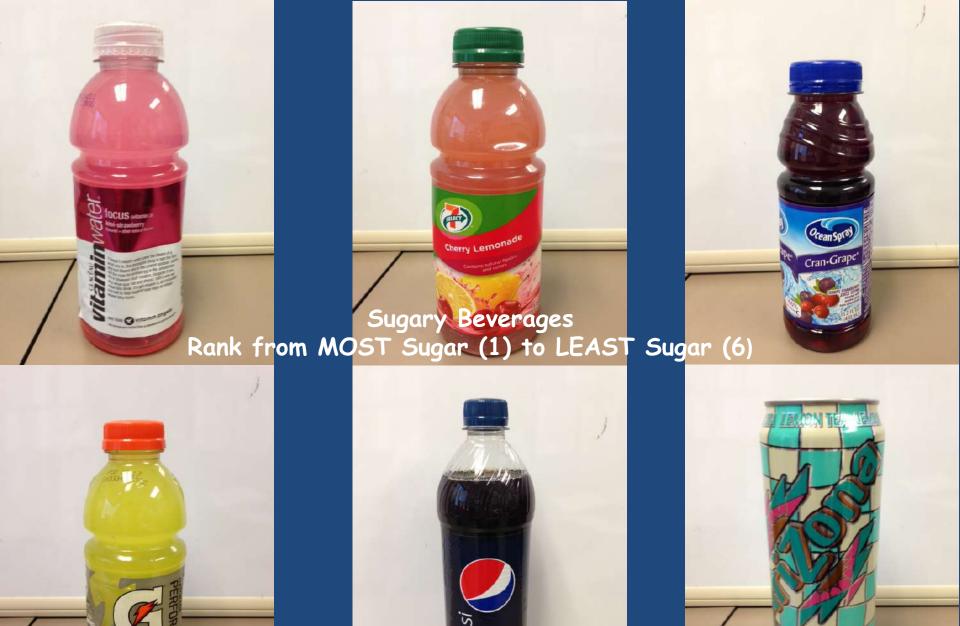

#### **Sugary Drink Predictions**

| <del> </del>     |             |                            |                |         |
|------------------|-------------|----------------------------|----------------|---------|
|                  |             | Formula for Grams          | Formula for    |         |
|                  |             | of Sugar in Drink          | Cubes of Sugar |         |
|                  |             |                            | in Drink       |         |
|                  |             | Grams of Sugar in          |                |         |
|                  | OUR         | the <u>Entire</u> Bottle = | Cubes of Sugar |         |
|                  | Prediction: | Number of                  | =              | ACTUAL  |
| Drink            | Ranking     | Servings x Grams of        | _              | Ranking |
|                  | (1-6)       | Sugar                      | 4              | (1-6)   |
| Α                |             |                            |                |         |
| Cranberry-Grape  |             |                            |                |         |
| Juice            |             |                            |                |         |
| В                |             |                            |                |         |
| Arizona Iced Tea |             |                            |                |         |
| С                |             |                            |                |         |
| Gatorade         |             |                            |                |         |
| D                |             |                            |                |         |
| Pepsi            |             |                            |                |         |
| E                |             |                            |                |         |
| Vitamin Water    |             |                            |                |         |
| F                |             |                            |                |         |
| Cherry Lemonade  |             |                            |                |         |

#### **Sugary Drink Solutions**

| The state of the s |                                        |                                                                                       |                                              |                            |
|--------------------------------------------------------------------------------------------------------------------------------------------------------------------------------------------------------------------------------------------------------------------------------------------------------------------------------------------------------------------------------------------------------------------------------------------------------------------------------------------------------------------------------------------------------------------------------------------------------------------------------------------------------------------------------------------------------------------------------------------------------------------------------------------------------------------------------------------------------------------------------------------------------------------------------------------------------------------------------------------------------------------------------------------------------------------------------------------------------------------------------------------------------------------------------------------------------------------------------------------------------------------------------------------------------------------------------------------------------------------------------------------------------------------------------------------------------------------------------------------------------------------------------------------------------------------------------------------------------------------------------------------------------------------------------------------------------------------------------------------------------------------------------------------------------------------------------------------------------------------------------------------------------------------------------------------------------------------------------------------------------------------------------------------------------------------------------------------------------------------------------|----------------------------------------|---------------------------------------------------------------------------------------|----------------------------------------------|----------------------------|
|                                                                                                                                                                                                                                                                                                                                                                                                                                                                                                                                                                                                                                                                                                                                                                                                                                                                                                                                                                                                                                                                                                                                                                                                                                                                                                                                                                                                                                                                                                                                                                                                                                                                                                                                                                                                                                                                                                                                                                                                                                                                                                                                |                                        | Formula for Grams<br>of Sugar in Drink                                                | Formula for<br>Cubes of Sugar<br>in Drink    |                            |
| Drink                                                                                                                                                                                                                                                                                                                                                                                                                                                                                                                                                                                                                                                                                                                                                                                                                                                                                                                                                                                                                                                                                                                                                                                                                                                                                                                                                                                                                                                                                                                                                                                                                                                                                                                                                                                                                                                                                                                                                                                                                                                                                                                          | OUR<br>Prediction:<br>Ranking<br>(1-6) | Grams of Sugar in<br>the Entire Bottle =<br>Number of<br>Servings x Grams of<br>Sugar | Cubes of Sugar<br>=<br>Grams of Sugar ÷<br>4 | ACTUAL<br>Ranking<br>(1-6) |
| A<br>Cranberry-Grape<br>Juice                                                                                                                                                                                                                                                                                                                                                                                                                                                                                                                                                                                                                                                                                                                                                                                                                                                                                                                                                                                                                                                                                                                                                                                                                                                                                                                                                                                                                                                                                                                                                                                                                                                                                                                                                                                                                                                                                                                                                                                                                                                                                                  |                                        | 58 grams                                                                              | 14.5 cubes                                   | ,,                         |
| B<br>Arizona Iced Tea                                                                                                                                                                                                                                                                                                                                                                                                                                                                                                                                                                                                                                                                                                                                                                                                                                                                                                                                                                                                                                                                                                                                                                                                                                                                                                                                                                                                                                                                                                                                                                                                                                                                                                                                                                                                                                                                                                                                                                                                                                                                                                          |                                        | 72 grams                                                                              | 18 cubes                                     |                            |
| C<br>Gatorade                                                                                                                                                                                                                                                                                                                                                                                                                                                                                                                                                                                                                                                                                                                                                                                                                                                                                                                                                                                                                                                                                                                                                                                                                                                                                                                                                                                                                                                                                                                                                                                                                                                                                                                                                                                                                                                                                                                                                                                                                                                                                                                  |                                        | 34 grams                                                                              | 8.5 cubes                                    |                            |
| D<br>Pepsi                                                                                                                                                                                                                                                                                                                                                                                                                                                                                                                                                                                                                                                                                                                                                                                                                                                                                                                                                                                                                                                                                                                                                                                                                                                                                                                                                                                                                                                                                                                                                                                                                                                                                                                                                                                                                                                                                                                                                                                                                                                                                                                     |                                        | 82 grams                                                                              | 20.5 cubes                                   |                            |
| E<br>Vitamin Water                                                                                                                                                                                                                                                                                                                                                                                                                                                                                                                                                                                                                                                                                                                                                                                                                                                                                                                                                                                                                                                                                                                                                                                                                                                                                                                                                                                                                                                                                                                                                                                                                                                                                                                                                                                                                                                                                                                                                                                                                                                                                                             |                                        | 32 grams                                                                              | 8 cubes                                      |                            |
| F<br>Cherry Lemonade                                                                                                                                                                                                                                                                                                                                                                                                                                                                                                                                                                                                                                                                                                                                                                                                                                                                                                                                                                                                                                                                                                                                                                                                                                                                                                                                                                                                                                                                                                                                                                                                                                                                                                                                                                                                                                                                                                                                                                                                                                                                                                           |                                        | 70 grams                                                                              | 17.5 cubes                                   |                            |