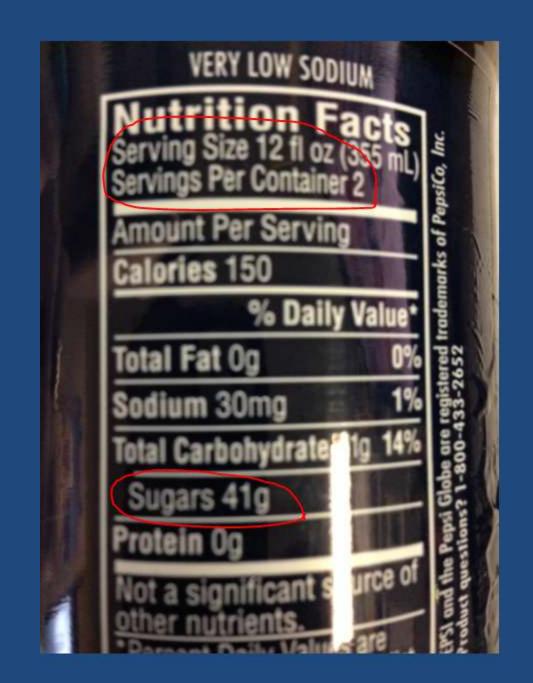

#### **Sugary Drink Predictions**

| <del> </del>     |             |                            |                |         |
|------------------|-------------|----------------------------|----------------|---------|
|                  |             | Formula for Grams          | Formula for    |         |
|                  |             | of Sugar in Drink          | Cubes of Sugar |         |
|                  |             |                            | in Drink       |         |
|                  |             | Grams of Sugar in          |                |         |
|                  | OUR         | the <u>Entire</u> Bottle = | Cubes of Sugar |         |
|                  | Prediction: | Number of                  | =              | ACTUAL  |
| Drink            | Ranking     | Servings x Grams of        | _              | Ranking |
|                  | (1-6)       | Sugar                      | 4              | (1-6)   |
| Α                |             |                            |                |         |
| Cranberry-Grape  |             |                            |                |         |
| Juice            |             |                            |                |         |
| В                |             |                            |                |         |
| Arizona Iced Tea |             |                            |                |         |
| С                |             |                            |                |         |
| Gatorade         |             |                            |                |         |
| D                |             |                            |                |         |
| Pepsi            |             |                            |                |         |
| E                |             |                            |                |         |
| Vitamin Water    |             |                            |                |         |
| F                |             |                            |                |         |
| Cherry Lemonade  |             |                            |                |         |

#### **Sugary Drink Solutions**

| The state of the s |                                        |                                                                                       |                                              |                            |
|--------------------------------------------------------------------------------------------------------------------------------------------------------------------------------------------------------------------------------------------------------------------------------------------------------------------------------------------------------------------------------------------------------------------------------------------------------------------------------------------------------------------------------------------------------------------------------------------------------------------------------------------------------------------------------------------------------------------------------------------------------------------------------------------------------------------------------------------------------------------------------------------------------------------------------------------------------------------------------------------------------------------------------------------------------------------------------------------------------------------------------------------------------------------------------------------------------------------------------------------------------------------------------------------------------------------------------------------------------------------------------------------------------------------------------------------------------------------------------------------------------------------------------------------------------------------------------------------------------------------------------------------------------------------------------------------------------------------------------------------------------------------------------------------------------------------------------------------------------------------------------------------------------------------------------------------------------------------------------------------------------------------------------------------------------------------------------------------------------------------------------|----------------------------------------|---------------------------------------------------------------------------------------|----------------------------------------------|----------------------------|
|                                                                                                                                                                                                                                                                                                                                                                                                                                                                                                                                                                                                                                                                                                                                                                                                                                                                                                                                                                                                                                                                                                                                                                                                                                                                                                                                                                                                                                                                                                                                                                                                                                                                                                                                                                                                                                                                                                                                                                                                                                                                                                                                |                                        | Formula for Grams<br>of Sugar in Drink                                                | Formula for<br>Cubes of Sugar<br>in Drink    |                            |
| Drink                                                                                                                                                                                                                                                                                                                                                                                                                                                                                                                                                                                                                                                                                                                                                                                                                                                                                                                                                                                                                                                                                                                                                                                                                                                                                                                                                                                                                                                                                                                                                                                                                                                                                                                                                                                                                                                                                                                                                                                                                                                                                                                          | OUR<br>Prediction:<br>Ranking<br>(1-6) | Grams of Sugar in<br>the Entire Bottle =<br>Number of<br>Servings x Grams of<br>Sugar | Cubes of Sugar<br>=<br>Grams of Sugar ÷<br>4 | ACTUAL<br>Ranking<br>(1-6) |
| A<br>Cranberry-Grape<br>Juice                                                                                                                                                                                                                                                                                                                                                                                                                                                                                                                                                                                                                                                                                                                                                                                                                                                                                                                                                                                                                                                                                                                                                                                                                                                                                                                                                                                                                                                                                                                                                                                                                                                                                                                                                                                                                                                                                                                                                                                                                                                                                                  |                                        | 58 grams                                                                              | 14.5 cubes                                   | ,,                         |
| B<br>Arizona Iced Tea                                                                                                                                                                                                                                                                                                                                                                                                                                                                                                                                                                                                                                                                                                                                                                                                                                                                                                                                                                                                                                                                                                                                                                                                                                                                                                                                                                                                                                                                                                                                                                                                                                                                                                                                                                                                                                                                                                                                                                                                                                                                                                          |                                        | 72 grams                                                                              | 18 cubes                                     |                            |
| C<br>Gatorade                                                                                                                                                                                                                                                                                                                                                                                                                                                                                                                                                                                                                                                                                                                                                                                                                                                                                                                                                                                                                                                                                                                                                                                                                                                                                                                                                                                                                                                                                                                                                                                                                                                                                                                                                                                                                                                                                                                                                                                                                                                                                                                  |                                        | 34 grams                                                                              | 8.5 cubes                                    |                            |
| D<br>Pepsi                                                                                                                                                                                                                                                                                                                                                                                                                                                                                                                                                                                                                                                                                                                                                                                                                                                                                                                                                                                                                                                                                                                                                                                                                                                                                                                                                                                                                                                                                                                                                                                                                                                                                                                                                                                                                                                                                                                                                                                                                                                                                                                     |                                        | 82 grams                                                                              | 20.5 cubes                                   |                            |
| E<br>Vitamin Water                                                                                                                                                                                                                                                                                                                                                                                                                                                                                                                                                                                                                                                                                                                                                                                                                                                                                                                                                                                                                                                                                                                                                                                                                                                                                                                                                                                                                                                                                                                                                                                                                                                                                                                                                                                                                                                                                                                                                                                                                                                                                                             |                                        | 32 grams                                                                              | 8 cubes                                      |                            |
| F<br>Cherry Lemonade                                                                                                                                                                                                                                                                                                                                                                                                                                                                                                                                                                                                                                                                                                                                                                                                                                                                                                                                                                                                                                                                                                                                                                                                                                                                                                                                                                                                                                                                                                                                                                                                                                                                                                                                                                                                                                                                                                                                                                                                                                                                                                           |                                        | 70 grams                                                                              | 17.5 cubes                                   |                            |