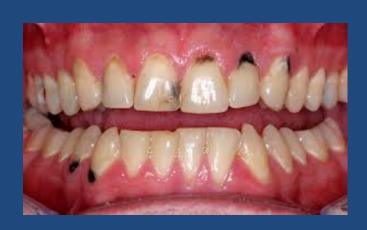

#### Why is Sugar So Bad for Us?

Too much sugar may lead to tooth decay.

Too much sugar may lead to excess weight gain.

#### Too much sugar may lead to disease.

 Average American eats 3,550 pounds of sugar in a lifetime...

 Average American eats 3,550 pounds of sugar in a lifetime...