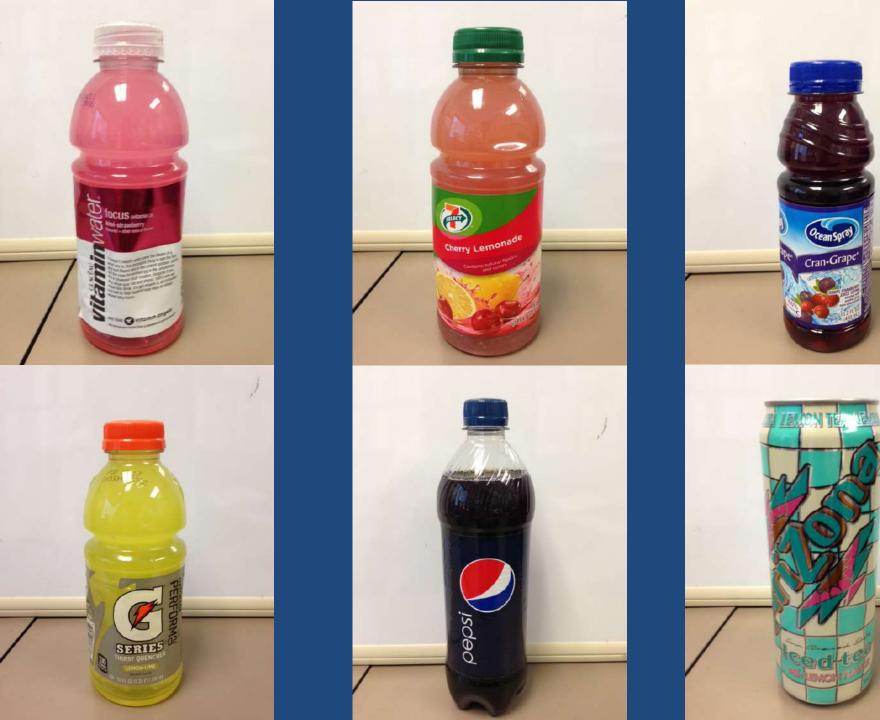

#### **Sugary Drink Predictions**

| <del> </del>     |             |                            |                |         |
|------------------|-------------|----------------------------|----------------|---------|
|                  |             | Formula for Grams          | Formula for    |         |
|                  |             | of Sugar in Drink          | Cubes of Sugar |         |
|                  |             |                            | in Drink       |         |
|                  |             | Grams of Sugar in          |                |         |
|                  | OUR         | the <u>Entire</u> Bottle = | Cubes of Sugar |         |
|                  | Prediction: | Number of                  | =              | ACTUAL  |
| Drink            | Ranking     | Servings x Grams of        | _              | Ranking |
|                  | (1-6)       | Sugar                      | 4              | (1-6)   |
| Α                |             |                            |                |         |
| Cranberry-Grape  |             |                            |                |         |
| Juice            |             |                            |                |         |
| В                |             |                            |                |         |
| Arizona Iced Tea |             |                            |                |         |
| С                |             |                            |                |         |
| Gatorade         |             |                            |                |         |
| D                |             |                            |                |         |
| Pepsi            |             |                            |                |         |
| E                |             |                            |                |         |
| Vitamin Water    |             |                            |                |         |
| F                |             |                            |                |         |
| Cherry Lemonade  |             |                            |                |         |

#### **Sugary Drink Solutions**

| The state of the s |                                        |                                                                                       |                                              |                            |
|--------------------------------------------------------------------------------------------------------------------------------------------------------------------------------------------------------------------------------------------------------------------------------------------------------------------------------------------------------------------------------------------------------------------------------------------------------------------------------------------------------------------------------------------------------------------------------------------------------------------------------------------------------------------------------------------------------------------------------------------------------------------------------------------------------------------------------------------------------------------------------------------------------------------------------------------------------------------------------------------------------------------------------------------------------------------------------------------------------------------------------------------------------------------------------------------------------------------------------------------------------------------------------------------------------------------------------------------------------------------------------------------------------------------------------------------------------------------------------------------------------------------------------------------------------------------------------------------------------------------------------------------------------------------------------------------------------------------------------------------------------------------------------------------------------------------------------------------------------------------------------------------------------------------------------------------------------------------------------------------------------------------------------------------------------------------------------------------------------------------------------|----------------------------------------|---------------------------------------------------------------------------------------|----------------------------------------------|----------------------------|
|                                                                                                                                                                                                                                                                                                                                                                                                                                                                                                                                                                                                                                                                                                                                                                                                                                                                                                                                                                                                                                                                                                                                                                                                                                                                                                                                                                                                                                                                                                                                                                                                                                                                                                                                                                                                                                                                                                                                                                                                                                                                                                                                |                                        | Formula for Grams<br>of Sugar in Drink                                                | Formula for<br>Cubes of Sugar<br>in Drink    |                            |
| Drink                                                                                                                                                                                                                                                                                                                                                                                                                                                                                                                                                                                                                                                                                                                                                                                                                                                                                                                                                                                                                                                                                                                                                                                                                                                                                                                                                                                                                                                                                                                                                                                                                                                                                                                                                                                                                                                                                                                                                                                                                                                                                                                          | OUR<br>Prediction:<br>Ranking<br>(1-6) | Grams of Sugar in<br>the Entire Bottle =<br>Number of<br>Servings x Grams of<br>Sugar | Cubes of Sugar<br>=<br>Grams of Sugar ÷<br>4 | ACTUAL<br>Ranking<br>(1-6) |
| A<br>Cranberry-Grape<br>Juice                                                                                                                                                                                                                                                                                                                                                                                                                                                                                                                                                                                                                                                                                                                                                                                                                                                                                                                                                                                                                                                                                                                                                                                                                                                                                                                                                                                                                                                                                                                                                                                                                                                                                                                                                                                                                                                                                                                                                                                                                                                                                                  |                                        | 58 grams                                                                              | 14.5 cubes                                   | ,,                         |
| B<br>Arizona Iced Tea                                                                                                                                                                                                                                                                                                                                                                                                                                                                                                                                                                                                                                                                                                                                                                                                                                                                                                                                                                                                                                                                                                                                                                                                                                                                                                                                                                                                                                                                                                                                                                                                                                                                                                                                                                                                                                                                                                                                                                                                                                                                                                          |                                        | 72 grams                                                                              | 18 cubes                                     |                            |
| C<br>Gatorade                                                                                                                                                                                                                                                                                                                                                                                                                                                                                                                                                                                                                                                                                                                                                                                                                                                                                                                                                                                                                                                                                                                                                                                                                                                                                                                                                                                                                                                                                                                                                                                                                                                                                                                                                                                                                                                                                                                                                                                                                                                                                                                  |                                        | 34 grams                                                                              | 8.5 cubes                                    |                            |
| D<br>Pepsi                                                                                                                                                                                                                                                                                                                                                                                                                                                                                                                                                                                                                                                                                                                                                                                                                                                                                                                                                                                                                                                                                                                                                                                                                                                                                                                                                                                                                                                                                                                                                                                                                                                                                                                                                                                                                                                                                                                                                                                                                                                                                                                     |                                        | 82 grams                                                                              | 20.5 cubes                                   |                            |
| E<br>Vitamin Water                                                                                                                                                                                                                                                                                                                                                                                                                                                                                                                                                                                                                                                                                                                                                                                                                                                                                                                                                                                                                                                                                                                                                                                                                                                                                                                                                                                                                                                                                                                                                                                                                                                                                                                                                                                                                                                                                                                                                                                                                                                                                                             |                                        | 32 grams                                                                              | 8 cubes                                      |                            |
| F<br>Cherry Lemonade                                                                                                                                                                                                                                                                                                                                                                                                                                                                                                                                                                                                                                                                                                                                                                                                                                                                                                                                                                                                                                                                                                                                                                                                                                                                                                                                                                                                                                                                                                                                                                                                                                                                                                                                                                                                                                                                                                                                                                                                                                                                                                           |                                        | 70 grams                                                                              | 17.5 cubes                                   |                            |