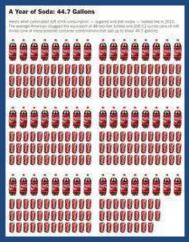

 Soft drinks (sodas and other sweetened beverages) are the main source of sugar consumption...

 Soft drinks (sodas and other sweetened beverages) are the main source of sugar consumption...

...The average American will consume <u>45-53</u> GALLONS of soft drinks per year!