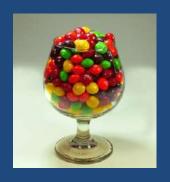

# ...That's about 1,767,900 Skittles or enough to fill an industrial-sized dumpster!

 Average adult gets <u>22 teaspoons of sugar per</u> day – average kid gets <u>32 teaspoons per day...</u>

...The American Heart Association recommends 6 teaspoons per day for adult woman and 9 teaspoons per day for men MAXIMUM. Children should be less than that.