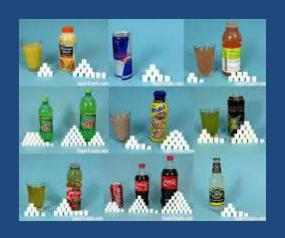

#### **Sugary Drink Predictions**

| <del> </del>     |             |                            |                |         |
|------------------|-------------|----------------------------|----------------|---------|
|                  |             | Formula for Grams          | Formula for    |         |
|                  |             | of Sugar in Drink          | Cubes of Sugar |         |
|                  |             |                            | in Drink       |         |
|                  |             | Grams of Sugar in          |                |         |
|                  | OUR         | the <u>Entire</u> Bottle = | Cubes of Sugar |         |
|                  | Prediction: | Number of                  | =              | ACTUAL  |
| Drink            | Ranking     | Servings x Grams of        | _              | Ranking |
|                  | (1-6)       | Sugar                      | 4              | (1-6)   |
| Α                |             |                            |                |         |
| Cranberry-Grape  |             |                            |                |         |
| Juice            |             |                            |                |         |
| В                |             |                            |                |         |
| Arizona Iced Tea |             |                            |                |         |
| С                |             |                            |                |         |
| Gatorade         |             |                            |                |         |
| D                |             |                            |                |         |
| Pepsi            |             |                            |                |         |
| E                |             |                            |                |         |
| Vitamin Water    |             |                            |                |         |
| F                |             |                            |                |         |
| Cherry Lemonade  |             |                            |                |         |

#### **Sugary Drink Solutions**

| The state of the s |                                        |                                                                                       |                                              |                            |
|--------------------------------------------------------------------------------------------------------------------------------------------------------------------------------------------------------------------------------------------------------------------------------------------------------------------------------------------------------------------------------------------------------------------------------------------------------------------------------------------------------------------------------------------------------------------------------------------------------------------------------------------------------------------------------------------------------------------------------------------------------------------------------------------------------------------------------------------------------------------------------------------------------------------------------------------------------------------------------------------------------------------------------------------------------------------------------------------------------------------------------------------------------------------------------------------------------------------------------------------------------------------------------------------------------------------------------------------------------------------------------------------------------------------------------------------------------------------------------------------------------------------------------------------------------------------------------------------------------------------------------------------------------------------------------------------------------------------------------------------------------------------------------------------------------------------------------------------------------------------------------------------------------------------------------------------------------------------------------------------------------------------------------------------------------------------------------------------------------------------------------|----------------------------------------|---------------------------------------------------------------------------------------|----------------------------------------------|----------------------------|
|                                                                                                                                                                                                                                                                                                                                                                                                                                                                                                                                                                                                                                                                                                                                                                                                                                                                                                                                                                                                                                                                                                                                                                                                                                                                                                                                                                                                                                                                                                                                                                                                                                                                                                                                                                                                                                                                                                                                                                                                                                                                                                                                |                                        | Formula for Grams<br>of Sugar in Drink                                                | Formula for<br>Cubes of Sugar<br>in Drink    |                            |
| Drink                                                                                                                                                                                                                                                                                                                                                                                                                                                                                                                                                                                                                                                                                                                                                                                                                                                                                                                                                                                                                                                                                                                                                                                                                                                                                                                                                                                                                                                                                                                                                                                                                                                                                                                                                                                                                                                                                                                                                                                                                                                                                                                          | OUR<br>Prediction:<br>Ranking<br>(1-6) | Grams of Sugar in<br>the Entire Bottle =<br>Number of<br>Servings x Grams of<br>Sugar | Cubes of Sugar<br>=<br>Grams of Sugar ÷<br>4 | ACTUAL<br>Ranking<br>(1-6) |
| A<br>Cranberry-Grape<br>Juice                                                                                                                                                                                                                                                                                                                                                                                                                                                                                                                                                                                                                                                                                                                                                                                                                                                                                                                                                                                                                                                                                                                                                                                                                                                                                                                                                                                                                                                                                                                                                                                                                                                                                                                                                                                                                                                                                                                                                                                                                                                                                                  |                                        | 58 grams                                                                              | 14.5 cubes                                   | ,,                         |
| B<br>Arizona Iced Tea                                                                                                                                                                                                                                                                                                                                                                                                                                                                                                                                                                                                                                                                                                                                                                                                                                                                                                                                                                                                                                                                                                                                                                                                                                                                                                                                                                                                                                                                                                                                                                                                                                                                                                                                                                                                                                                                                                                                                                                                                                                                                                          |                                        | 72 grams                                                                              | 18 cubes                                     |                            |
| C<br>Gatorade                                                                                                                                                                                                                                                                                                                                                                                                                                                                                                                                                                                                                                                                                                                                                                                                                                                                                                                                                                                                                                                                                                                                                                                                                                                                                                                                                                                                                                                                                                                                                                                                                                                                                                                                                                                                                                                                                                                                                                                                                                                                                                                  |                                        | 34 grams                                                                              | 8.5 cubes                                    |                            |
| D<br>Pepsi                                                                                                                                                                                                                                                                                                                                                                                                                                                                                                                                                                                                                                                                                                                                                                                                                                                                                                                                                                                                                                                                                                                                                                                                                                                                                                                                                                                                                                                                                                                                                                                                                                                                                                                                                                                                                                                                                                                                                                                                                                                                                                                     |                                        | 82 grams                                                                              | 20.5 cubes                                   |                            |
| E<br>Vitamin Water                                                                                                                                                                                                                                                                                                                                                                                                                                                                                                                                                                                                                                                                                                                                                                                                                                                                                                                                                                                                                                                                                                                                                                                                                                                                                                                                                                                                                                                                                                                                                                                                                                                                                                                                                                                                                                                                                                                                                                                                                                                                                                             |                                        | 32 grams                                                                              | 8 cubes                                      |                            |
| F<br>Cherry Lemonade                                                                                                                                                                                                                                                                                                                                                                                                                                                                                                                                                                                                                                                                                                                                                                                                                                                                                                                                                                                                                                                                                                                                                                                                                                                                                                                                                                                                                                                                                                                                                                                                                                                                                                                                                                                                                                                                                                                                                                                                                                                                                                           |                                        | 70 grams                                                                              | 17.5 cubes                                   |                            |