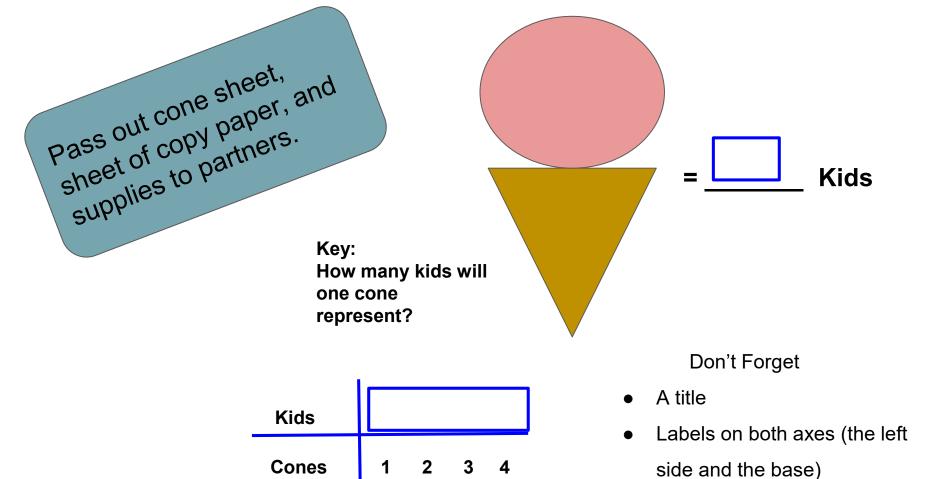

A key to show how many

How can we transfer the data we collected on our cone sheets to this bar graph?