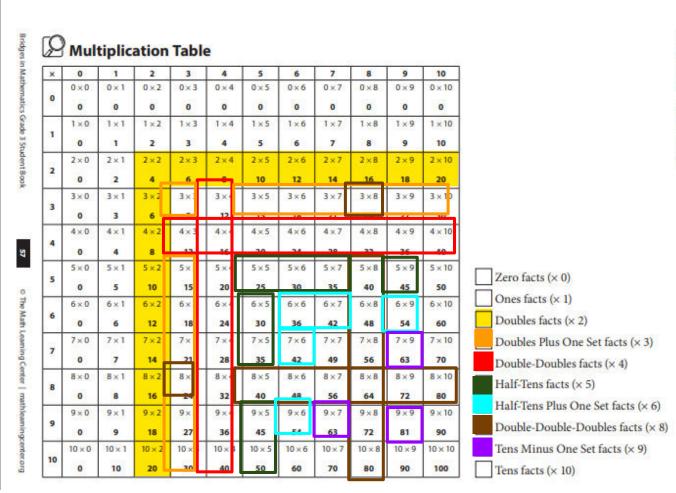

7) 7x6

Sample Strategies

8) 7x9

We will color the Half Ten facts (x5) **green** 

#### Multiplication Table

| ×                                        | 0    | 1     | 2      | 3      | 4     | 5      | 6    | 7    | 8    | 9     | 10      |
|------------------------------------------|------|-------|--------|--------|-------|--------|------|------|------|-------|---------|
| en e | 0×0  | 0 × 1 | 0×2    | 0×3    | 0 × 4 | 0×5    | 0×6  | 0×7  | 0×8  | 0 × 9 | 0 × 10  |
| 0                                        | 0    | 0     | 0      | 0      | 0     | 0      | 0    | 0    | 0    | 0     | 0       |
| - 3                                      | 1×0  | 1×1   | 1×2    | 1×3    | 1×4   | 1×5    | 1×6  | 1×7  | 1×8  | 1×9   | 1 × 10  |
| 1                                        | 0    | 1     | 2      | 3      | 4     | 5      | 6    | 7    | 8    | 9     | 10      |
| 25                                       | 2×0  | 2×1   | 2×2    | 2×3    | 2×4   | 2×5    | 2×6  | 2×7  | 2×8  | 2×9   | 2 × 10  |
| 2                                        | 0    | 2     | 4      | 6      | 8     | 10     | 12   | 14   | 16   | 18    | 20      |
| - 51                                     | 3×0  | 3×1   | 3×2    | 3×3    | 3×4   | 3×5    | 3×6  | 3×7  | 3×8  | 3×9   | 3 × 10  |
| 3                                        | 0    | 3     | 6      | 9      | 12    | 15     | 18   | 21   | 24   | 27    | 30      |
| - Si                                     | 4×0  | 4×1   | 4×2    | 4×3    | 4×4   | 4×5    | 4×6  | 4×7  | 4×8  | 4×9   | 4 × 10  |
| 4                                        | 0    | 4     | 8      | 12     | 16    | 20     | 24   | 28   | 32   | 36    | 40      |
| 20                                       | 5×0  | 5×1   | 5×2    | .5×3   | 5 × 4 | 5×5    | 5×6  | 5×7  | 3.40 | 5×9   | 5 x 10  |
| 5                                        | 0    | 5     | 10     | 15     | 20    | 25     | 30   | 35   | 40   | 45    | 50      |
| - 17                                     | 6×0  | 6×1   | 6×2    | 6×3    | 6×4   | 6×5    | 6×6  | 6×7  | 6×8  | 6×9   | 6×10    |
| 6                                        | 0    | 6     | 12     | 18     | 24    | 30     | 36   | 42   | 48   | 54    | 60      |
| 01                                       | 7×0  | 7×1   | 7×2    | 7×3    | 7×4   | 7×5    | 7×6  | 7×7  | 7×8  | 7×9   | 7 × 10  |
| 7                                        | 0    | 7     | 14     | 21     | 28    | 35     | 42   | 49   | 56   | 63    | 70      |
|                                          | 8×0  | 8 × 1 | 8×2    | 8×3    | 8×4   | 8×5    | 8×6  | 8×7  | 8×8  | 8×9   | 8 × 10  |
| 8                                        | 0    | 8     | 16     | 24     | 32    | 40     | 48   | 56   | 64   | 72    | 80      |
| - 1                                      | 9×0  | 9×1   | 9×2    | 9×3    | 9×4   | 9×5    | 9×6  | 9×7  | 9×8  | 9×9   | 9×10    |
| 9                                        | 0    | 9     | 18     | 27     | 36    | 45     | 54   | 63   | 72   | 81    | 90      |
| 374                                      | 10×0 | 10×1  | 10 × 2 | 10 × 3 | 10×4  | 10 × 5 | 10×6 | 10×7 | 10×8 | 10×9  | 10 × 10 |
| 10                                       | 0    | 10    | 20     | 30     | 40    | 50     | 60   | 70   | 80   | 90    | 100     |

Zero facts (× 0)

Ones facts (x 1)

Doubles facts (× 2)

Doubles Plus One Set facts (× 3)

Double-Doubles facts (× 4)

Half-Tens facts (× 5)

Half-Tens Plus One Set facts (× 6)

Double-Doubles facts (× 8)

Tens Minus One Set facts (× 9)

Tens facts (× 10)

We will color the Half Tens facts (x5) **green** 

We will color the Half Tens Plus One facts (x6) light blue

| 0 0 0 1 1 1 1 1 1 1 1 1 1 1 1 1 1 1 1 1                                                                                                                                                                                                                                                                                                                                                                                                                                                                                                                                                                                                                                                                                                                                                                                                                                                                                                                                                                                                                                                                                                                                                                                                                                                                                                                                   | ×   | 0   | 1     | 2     | 3   | 4     | 5   | 6   | 7   | 8   | 9     | 10     |                                                            |
|---------------------------------------------------------------------------------------------------------------------------------------------------------------------------------------------------------------------------------------------------------------------------------------------------------------------------------------------------------------------------------------------------------------------------------------------------------------------------------------------------------------------------------------------------------------------------------------------------------------------------------------------------------------------------------------------------------------------------------------------------------------------------------------------------------------------------------------------------------------------------------------------------------------------------------------------------------------------------------------------------------------------------------------------------------------------------------------------------------------------------------------------------------------------------------------------------------------------------------------------------------------------------------------------------------------------------------------------------------------------------|-----|-----|-------|-------|-----|-------|-----|-----|-----|-----|-------|--------|------------------------------------------------------------|
| 1x0       1x1       1x2       1x3       1x4       1x5       1x6       1x7       1x8       1x9       1x10         0       1       2       3       4       5       6       7       8       9       10         2x0       2x1       2x2       2x3       2x4       2x5       2x6       2x7       2x8       2x9       2x10         0       2       4       6       8       10       12       14       16       18       20         3x0       3x1       3x2       3x3       3x4       3x5       3x6       3x7       3x8       3x9       3x10         0       3       6       9       12       1x       18       21       3x3       3x4       3x5       3x6       3x7       3x8       3x9       3x10         4x0       4x1       4x2       4x3       4x4       4x5       4x6       4x7       4x8       4x9       4x10         5x0       5x1       5x2       5x3       5x4       5x5       5x6       5x7       5x8       5x9       5x10         6x0       6x1       6x2       6x3       6x4       6x5       6x6       6x7 <td>725</td> <td>0×0</td> <td>0 × 1</td> <td>0×2</td> <td>0×3</td> <td>0×4</td> <td>0×5</td> <td>0×6</td> <td>0×7</td> <td>0×8</td> <td>0×9</td> <td>0 × 10</td> <td></td>                                                                                                                                                                               | 725 | 0×0 | 0 × 1 | 0×2   | 0×3 | 0×4   | 0×5 | 0×6 | 0×7 | 0×8 | 0×9   | 0 × 10 |                                                            |
| 0 1 2 3 4 5 6 7 8 9 10  2×0 2×1 2×2 2×3 2×4 2×5 2×6 2×7 2×8 2×9 2×10  0 2 4 6 8 10 12 14 16 18 20  3×0 3×1 3×2 3×3 3×4 3×5 3×6 3×7 3×8 3×9 3×10  0 3 6 9 12 15 19 31 34 37 36  4×0 4×1 4×2 4×3 4×4 4×5 4×6 4×7 4×8 4×9 4×10  0 4 8 12 16 20 24 28 32 36 40  5×0 5×1 5×2 5×3 5×4 5×5 5×6 5×7 5×8 5×9 5×10  0 5 10 15 20 25 30 35 40 45 50  0 6 12 18 24 30 36 42 48 54 60  7×0 7×1 7×2 7×3 7×4 7×5 7×6 7×7 7×8 7×9 7×10  0 7 14 21 28 35 42 49 56 63 70  8×0 8×1 8×2 8×3 8×4 8×5 8×6 8×7 8×8 8×9 8×10  0 8 16 24 32 9×3 9×4 9×5 9×6 9×7 9×8 9×9 9×10  Powble Doubles facts (× 4)  Half-Tens facts (× 5)  Half-Tens Plus One Set facts (× 6)  Doubles Doubles facts (× 6)  Half-Tens Plus One Set facts (× 6)  Doubles Doubles facts (× 6)  Half-Tens Plus One Set facts (× 6)  Doubles Doubles facts (× 6)                                                                                                                                                                                                                                                                                                                                                                                   | 0   | 0   | 0     | 0     | 0   | 0     | 0   | 0   | 0   | 0   | 0     | 0      |                                                            |
| 2×0         2×1         2×2         2×3         2×4         2×5         2×6         2×7         2×8         2×9         2×10           0         2         4         6         8         10         12         14         16         18         20           3×0         3×1         3×2         3×3         3×4         3×5         3×6         3×7         3×8         3×9         3×10           0         3         6         9         12         15         18         21         24         28         3×9         3×10           0         4         8         12         16         20         24         28         3×9         4×10           0         4         8         12         16         20         24         28         3×9         5×10           5×0         5×1         5×2         5×3         5×4         5×5         5×6         5×7         5×8         5×9         5×10           0         5         10         15         20         25         30         35         40         45         50           0         6×1         6×2         6×3         6×4                                                                                                                                                                                                                                                                                |     | 1×0 | 1×1   | 1 × 2 | 1×3 | 1×4   | 1×5 | 1×6 | 1×7 | 1×8 | 1 × 9 | 1 × 10 |                                                            |
| 0         2         4         6         8         10         12         14         16         18         20           3×0         3×1         3×2         3×3         3×4         3×5         3×6         3×7         3×8         3×9         3×10           0         3         6         9         12         15         19         21         24         28         3×7         20           4×0         4×1         4×2         4×3         4×4         4×5         4×6         4×7         4×8         4×9         4×10           0         4         8         12         16         20         24         28         32         36         40           5×0         5×1         5×2         5×3         5×4         5×5         5×6         5×7         5×8         5×9         5×10           0         5         10         15         20         25         30         35         40         45         50           0         6×1         6×2         6×3         6×4         6×5         6×6         6×7         6×8         6×9         6×10           0         7         14                                                                                                                                                                                                                                                                                | 1   | 0   | . 1   | 2     | 3   | 4     | 5   | 6   | 7   | 8   | 9     | 10     |                                                            |
| 3×0 3×1 3×2 3×3 3×4 3×5 3×6 3×7 3×8 3×9 3×10 0 3 6 9 12 15 18 21 24 28 32 36 40  5×0 5×1 5×2 5×3 5×4 5×5 5×6 5×7 5×8 5×9 5×10 0 5 10 15 20 25 30 35 40 45 50 0 6×1 6×2 6×3 6×4 6×5 6×6 6×7 6×8 6×9 6×10 0 6 12 18 24 30 36 42 48 54 60  7×0 7×1 7×2 7×3 7×4 7×5 7×6 7×7 7×8 7×9 7×10 0 7 14 21 28 35 42 49 56 63 70  8×0 8×1 8×2 8×3 8×4 8×5 8×6 8×7 8×8 8×9 8×10 0 8 16 24 32 40 48 56 64 72 80  9×0 9×1 9×2 9×3 9×4 9×5 9×6 9×7 9×8 9×9 9×10  Doubles Plus One Set facts (× 4)  Half-Tens facts (× 5)  Half-Tens Plus One Set facts (× 6)  Doubles Doubles facts (× 6)  Doubles Plus One Set facts (× 6)  Half-Tens Plus One Set facts (× 6)  Doubles Plus One Set facts (× 6)  Doubles Plus One Set facts (× 6)  Half-Tens Plus One Set facts (× 6)  Doubles Plus One Set facts (× 6)  Doubles Plus One Set facts (× 6)                                                                                                                                                                                                                                                                                                                                                                                                                                                                                                                                                | 2   | 2×0 | 2×1   | 2×2   | 2×3 | 2×4   | 2×5 | 2×6 | 2×7 | 2×8 | 2×9   | 2×10   |                                                            |
| 0 3 6 9 12 15 18 21 24 27 30  4×0 4×1 4×2 4×3 4×4 4×5 4×6 4×7 4×8 4×9 4×10  0 4 8 12 16 20 24 28 32 36 40  5×0 5×1 5×2 5×3 5×4 5×5 5×6 5×7 5×8 5×9 5×10  0 5 10 15 20 25 30 35 40 45 50  6×0 6×1 6×2 6×3 6×4 6×5 6×6 6×7 6×8 6×9 6×10  0 6 12 18 24 30 36 42 48 54 60  7×0 7×1 7×2 7×3 7×4 7×5 7×6 7×7 7×8 7×9 7×10  0 7 14 21 28 35 42 49 56 63 70  8×0 8×1 8×2 8×3 8×4 8×5 8×6 8×7 8×8 8×9 8×10  0 8 16 24 32 40 48 56 64 72 80  9×0 9×1 9×2 9×3 9×4 9×5 9×6 9×7 9×8 9×9 9×10  Doubles Plus One Set facts (× 4)  Half-Tens facts (× 5)  Half-Tens Plus One Set facts (× 6)  Doubles Plus One Set facts (× 6)  Doubles Plus One Set facts (× 6)  Half-Tens Plus One Set facts (× 6)  Doubles Plus One Set facts (× 6)  Doubles Plus One Set facts (× 6)  Half-Tens Plus One Set facts (× 6)                                                                                                                                                                                                                                                                                                                                                                                                                                                                                                                                                                              | 2   | 0   | 2     | 4     | 6   | 8     | 10  | 12  | 14  | 16  | 18    | 20     |                                                            |
| 4×0         4×1         4×2         4×3         4×4         4×5         4×6         4×7         4×8         4×9         4×10           0         4         8         12         16         20         24         28         32         36         40           5×0         5×1         5×2         5×3         5×4         5×5         5×6         5×7         5×8         5×9         5×10           0         5         10         15         20         25         30         35         40         45         50           0         6×1         6×2         6×3         6×4         6×5         6×6         6×7         6×8         6×9         6×10           0         6         12         18         24         30         36         42         48         54         60           0         7×1         7×2         7×3         7×4         7×5         7×6         7×7         7×8         7×9         7×10           0         8×1         8×2         8×3         8×4         8×5         8×6         8×7         8×8         8×9         8×10           0         8         16         24 <td>3</td> <td>3×0</td> <td>3 × 1</td> <td>3×2</td> <td>3×3</td> <td>3×4</td> <td>3×5</td> <td>3×6</td> <td>3×7</td> <td>3×8</td> <td>3×9</td> <td>3 × 10</td> <td></td>                                                                                         | 3   | 3×0 | 3 × 1 | 3×2   | 3×3 | 3×4   | 3×5 | 3×6 | 3×7 | 3×8 | 3×9   | 3 × 10 |                                                            |
| 0         4         8         12         16         20         24         28         32         36         40           5×0         5×1         5×2         5×3         5×4         5×5         5×6         5×7         5×8         5×9         5×10           0         5         10         15         20         25         30         35         40         45         50           6×0         6×1         6×2         6×3         6×4         6×5         6×6         6×7         6×8         6×9         6×10           0         6         12         18         24         30         36         42         48         54         60           0         7×1         7×2         7×3         7×4         7×5         7×6         7×7         7×8         7×9         7×10           0         7         14         21         28         3±         42         49         56         63         70           8×0         8×1         8×2         8×3         8×4         8×5         8×6         8×7         8×8         8×9         8×10           9×0         9×1         9×2         9×3                                                                                                                                                                                                                                                                      | 3   | 0   | 3     | 6     | 9   | 12    | 15  | 10  | 21  | 24  | 27    | 30     |                                                            |
| 5×0         5×1         5×2         5×3         5×4         5×5         5×6         5×7         5×8         5×9         5×10           0         5         10         15         20         25         30         35         40         45         50           6×0         6×1         6×2         6×3         6×4         6×5         6×6         6×7         6×8         6×9         6×10           0         6         12         18         24         30         36         42         48         54         60         Doubles facts (× 2)           7×0         7×1         7×2         7×3         7×4         7×5         7×6         7×7         7×8         7×9         7×10         Doubles Plus One Set facts (× 4)           8×0         8×1         8×2         8×3         8×4         8×5         8×6         8×7         8×8         8×9         8×10         Half-Tens facts (× 5)           9×0         9×1         9×2         9×3         9×4         9×5         9×6         9×7         9×8         9×9         9×10         Double Doubles facts (× 5)                                                                                                                                                                                                                                                                                          | 4   | 4×0 | 4×1   | 4×2   | 4×3 | 4×4   | 4×5 | 4×6 | 4×7 | 4×8 | 4×9   | 4×10   |                                                            |
| 0         5         10         15         20         25         30         35         40         45         50         Zero facts (× 0)         Ones facts (× 0)           6×0         6×1         6×2         6×3         6×4         6×5         6×6         6×7         6×8         6×9         6×10           0         6         12         18         24         30         36         42         48         54         60         Doubles facts (× 2)           7×0         7×1         7×2         7×3         7×4         7×5         7×6         7×7         7×8         7×9         7×10         Doubles Plus One Set facts (× 2)           8×0         8×1         8×2         8×3         8×4         8×5         8×6         8×7         8×8         8×9         8×10           9×0         9×1         9×2         9×3         9×4         9×5         9×6         9×7         9×8         9×9         9×10    Zero facts (× 0)  Ones facts (× 1)  Doubles facts (× 2)  Doubles facts (× 2)  Doubles facts (× 2)  Doubles Plus One Set facts (× 4)  Half-Tens facts (× 5)  Half-Tens Plus One Set facts (× 4)  Doubles facts (× 4)  Doubles facts (× 4)  Half-Tens Plus One Set facts (× 4)  Doubles facts (× 5)  Half-Tens Plus One Set facts (× 4)  Doubles facts (× 5)  The facts (× 1)  Doubles facts (× 2)  Doubles facts (                           | *   | 0   | 4     | 8     | 12  | 16    | 20  | 24  | 28  | 32  | 36    | 40     |                                                            |
| 0         5         10         15         20         25         30         35         40         45         50           6×0         6×1         6×2         6×3         6×4         6×5         6×6         6×7         6×8         6×9         6×10           0         6         12         18         24         30         36         42         48         54         60         Doubles facts (× 2)           7×0         7×1         7×2         7×3         7×4         7×5         7×6         7×7         7×8         7×9         7×10         Doubles Plus One Set facts (×           0         7         14         21         28         35         42         49         56         63         70         Double-Doubles facts (× 4)           8×0         8×1         8×2         8×3         8×4         8×5         8×6         8×7         8×8         8×9         8×10         Half-Tens facts (× 5)           9×0         9×1         9×2         9×3         9×4         9×5         9×6         9×7         9×8         9×9         9×10                                                                                                                                                                                                                                                                                                           | 5   | 5×0 | 5×1   | 5×2   | 5×3 | 5 × 4 | 5×5 | 5×6 | 5×7 | 5×8 | 5×9   | 5 × 10 | Zero facts (x 0)                                           |
| 0         6         12         18         24         30         36         42         48         54         60         Doubles facts (× 2)           7×0         7×1         7×2         7×3         7×4         7×5         7×6         7×7         7×8         7×9         7×10           0         7         14         21         28         35         42         49         56         63         70           8×0         8×1         8×2         8×3         8×4         8×5         8×6         8×7         8×8         8×9         8×10           0         8         16         24         32         40         48         56         64         72         80           9×0         9×1         9×2         9×3         9×4         9×5         9×6         9×7         9×8         9×9         9×10    Doubles facts (×2)  Doubles Plus One Set facts (×4)  Half-Tens facts (×5)  Half-Tens Plus One Set facts (×5)  Doubles Plus One Set facts (×5)  Doubles Plus One Set facts (×6)  Doubles Plus One Set facts (×6)  Doubles Plus One Set facts (×7)  Doubles Plus One Set facts (×8)  Doubles Plus One Set facts | ី   | 0   | 5     | 10    | 15  | 20    | 25  | 30  | 35  | 40  | 45    | 50     |                                                            |
| 7×0         7×1         7×2         7×3         7×4         7×5         7×6         7×7         7×8         7×9         7×10         Doubles Plus One Set facts (×           0         7         14         21         28         25         42         49         56         63         70         Doubles Plus One Set facts (×         4)           8×0         8×1         8×2         8×3         8×4         8×5         8×6         8×7         8×8         8×9         8×10         Half-Tens facts (×         5)           9×0         9×1         9×2         9×3         9×4         9×5         9×6         9×7         9×8         9×9         9×10         Doubles Plus One Set facts (×         4)                                                                                                                                                                                                                                                                                                                                                                                                                                                                                                                                                                                                                                                         | 6   | 6×0 | 6×1   | 6×2   | 6×3 | 6×4   | 6×5 | 6×6 | 6×7 | 6×8 | 6×9   | 6 × 10 |                                                            |
| 0 7 14 21 28 25 42 49 56 63 70 Double-Doubles facts (× 4)  8×0 8×1 8×2 8×3 8×4 8×5 8×6 8×7 8×8 8×9 8×10  0 8 16 24 32 40 48 56 64 72 80  9×0 9×1 9×2 9×3 9×4 9×5 9×6 9×7 9×8 9×9 9×10  Double-Doubles facts (× 5)  Half-Tens Plus One Set facts                                                                                                                                                                                                                                                                                                                                                                                                                                                                                                                                                                                                                                                                                                                                                                                                                                                                                                                                                                                                                                                                                                                           | •   | 0   | 6     | 12    | 18  | 24    | 30  | 36  | 42  | 48  | 54    | 60     | Doubles facts (× 2)                                        |
| 8×0 8×1 8×2 8×3 8×4 8×5 8×6 8×7 8×8 8×9 8×10  0 8 16 24 32 40 48 56 64 72 80  9×0 9×1 9×2 9×3 9×4 9×5 9×6 9×7 9×8 9×9 9×10  Double-Doubles facts (× 4)  Half-Tens facts (× 5)  Half-Tens Plus One Set facts                                                                                                                                                                                                                                                                                                                                                                                                                                                                                                                                                                                                                                                                                                                                                                                                                                                                                                                                                                                                                                                                                                                                                               | 7   | 7×0 | 7×1   | 7×2   | 7×3 | 7×4   | 7×5 | 7×6 | 7×7 | 7×8 | 7×9   | 7 × 10 | Doubles Plus One Set facts (×                              |
| 8×0 8×1 8×2 8×3 8×4 8×5 8×6 8×7 8×8 8×9 8×10  0 8 16 24 32 40 48 56 64 72 80  9×0 9×1 9×2 9×3 9×4 9×5 9×6 9×7 9×8 9×9 9×10  Half-Tens facts (× 5)  Half-Tens Plus One Set facts                                                                                                                                                                                                                                                                                                                                                                                                                                                                                                                                                                                                                                                                                                                                                                                                                                                                                                                                                                                                                                                                                                                                                                                           | đ.  | 0   | 7     | 100   |     | 28    | 35  | 42  | 49  | 56  | 63    | 70     | Double-Doubles facts (× 4)                                 |
| 0 8 16 24 32 40 48 56 64 72 80<br>9×0 9×1 9×2 9×3 9×4 9×5 9×6 9×7 9×8 9×9 9×10  Half-Tens Plus One Set facts                                                                                                                                                                                                                                                                                                                                                                                                                                                                                                                                                                                                                                                                                                                                                                                                                                                                                                                                                                                                                                                                                                                                                                                                                                                              | 8   | 8×0 | 8 x 1 | 8×2   | 8×3 | 8×4   | 8×5 | 8×6 | 8×7 | 8×8 | 8×9   | 8 × 10 |                                                            |
| 9×0 9×1 9×2 9×3 9×4 9×5 9×6 9×7 9×8 9×9 9×10 Double Double fact                                                                                                                                                                                                                                                                                                                                                                                                                                                                                                                                                                                                                                                                                                                                                                                                                                                                                                                                                                                                                                                                                                                                                                                                                                                                                                           | Ĭ   | 0   | 8     |       | -   | 32    | 40  | 48  | -   |     | 72    |        | =                                                          |
| 0 9 18 27 36 45 54 63 72 81 90 Double-Double-Doubles facts                                                                                                                                                                                                                                                                                                                                                                                                                                                                                                                                                                                                                                                                                                                                                                                                                                                                                                                                                                                                                                                                                                                                                                                                                                                                                                                | 9   | 9×0 | 9×1   | 9×2   | 9×3 | 9×4   | 9×5 | 9×6 | 9×7 | 9×8 | 9×9   | 9×10   |                                                            |
|                                                                                                                                                                                                                                                                                                                                                                                                                                                                                                                                                                                                                                                                                                                                                                                                                                                                                                                                                                                                                                                                                                                                                                                                                                                                                                                                                                           | -   | 0   | 9     | 18    | 27  | 36    | 45  | 54  | 63  | 72  | 81    | 90     | Double-Double-Doubles facts  Tens Minus One Set facts (× 9 |
|                                                                                                                                                                                                                                                                                                                                                                                                                                                                                                                                                                                                                                                                                                                                                                                                                                                                                                                                                                                                                                                                                                                                                                                                                                                                                                                                                                           | 10  | 0   | 10    | 20    | 30  | 40    | 50  | 60  | 70  | 80  | 90    | 100    | Tens facts (× 10)                                          |

We will color the Half Tens Plus One facts (x6) light blue

We will color the Tens Minus One fact (x9) purple

We will color the Tens Minus One facts (x9) purple

We will color the Tens facts (x9) blue

We will color the Tens facts (x9) blue

Zero facts (× 0)
Ones facts (× 1)
Doubles facts (× 2)

Tens facts (x 10)

Doubles Plus One Set facts (× 3)

Double-Doubles facts (× 4)

Half-Tens facts (× 5)

Half-Tens Plus One Set facts (× 6) Double-Double-Doubles facts (× 8) Tens Minus One Set facts (× 9)