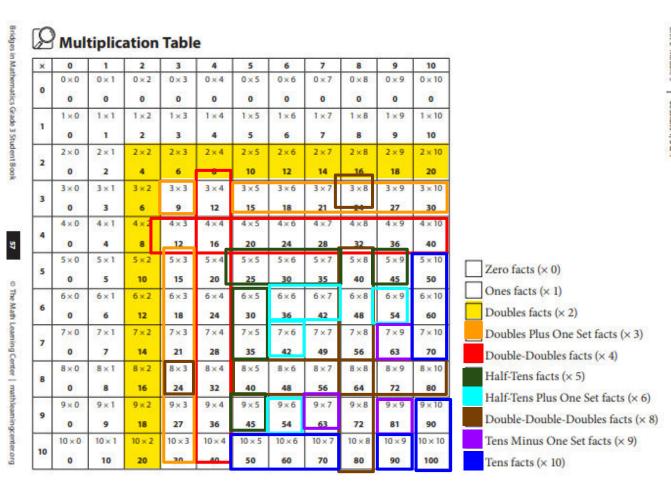

7) 7x6

Sample Strategies

8) 7x9

We will color the Half Ten facts (x5) **green** 

#### Multiplication Table

| ×                                        | 0    | 1     | 2      | 3      | 4     | 5      | 6    | 7    | 8    | 9     | 10      |
|------------------------------------------|------|-------|--------|--------|-------|--------|------|------|------|-------|---------|
| en e | 0×0  | 0 × 1 | 0×2    | 0×3    | 0 × 4 | 0×5    | 0×6  | 0×7  | 0×8  | 0 × 9 | 0 × 10  |
| 0                                        | 0    | 0     | 0      | 0      | 0     | 0      | 0    | 0    | 0    | 0     | 0       |
| - 3                                      | 1×0  | 1×1   | 1×2    | 1×3    | 1×4   | 1×5    | 1×6  | 1×7  | 1×8  | 1×9   | 1 × 10  |
| 1                                        | 0    | 1     | 2      | 3      | 4     | 5      | 6    | 7    | 8    | 9     | 10      |
| 25                                       | 2×0  | 2×1   | 2×2    | 2×3    | 2×4   | 2×5    | 2×6  | 2×7  | 2×8  | 2×9   | 2 × 10  |
| 2                                        | 0    | 2     | 4      | 6      | 8     | 10     | 12   | 14   | 16   | 18    | 20      |
| - 51                                     | 3×0  | 3×1   | 3×2    | 3×3    | 3×4   | 3×5    | 3×6  | 3×7  | 3×8  | 3×9   | 3 × 10  |
| 3                                        | 0    | 3     | 6      | 9      | 12    | 15     | 18   | 21   | 24   | 27    | 30      |
| - Si                                     | 4×0  | 4×1   | 4×2    | 4×3    | 4×4   | 4×5    | 4×6  | 4×7  | 4×8  | 4×9   | 4 × 10  |
| 4                                        | 0    | 4     | 8      | 12     | 16    | 20     | 24   | 28   | 32   | 36    | 40      |
| 20                                       | 5×0  | 5×1   | 5×2    | .5×3   | 5 × 4 | 5×5    | 5×6  | 5×7  | 3.40 | 5×9   | 5 x 10  |
| 5                                        | 0    | 5     | 10     | 15     | 20    | 25     | 30   | 35   | 40   | 45    | 50      |
| - 17                                     | 6×0  | 6×1   | 6×2    | 6×3    | 6×4   | 6×5    | 6×6  | 6×7  | 6×8  | 6×9   | 6×10    |
| 6                                        | 0    | 6     | 12     | 18     | 24    | 30     | 36   | 42   | 48   | 54    | 60      |
| 01                                       | 7×0  | 7×1   | 7×2    | 7×3    | 7×4   | 7×5    | 7×6  | 7×7  | 7×8  | 7×9   | 7 × 10  |
| 7                                        | 0    | 7     | 14     | 21     | 28    | 35     | 42   | 49   | 56   | 63    | 70      |
|                                          | 8×0  | 8 × 1 | 8×2    | 8×3    | 8×4   | 8×5    | 8×6  | 8×7  | 8×8  | 8×9   | 8 × 10  |
| 8                                        | 0    | 8     | 16     | 24     | 32    | 40     | 48   | 56   | 64   | 72    | 80      |
| - 1                                      | 9×0  | 9×1   | 9×2    | 9×3    | 9×4   | 9×5    | 9×6  | 9×7  | 9×8  | 9×9   | 9×10    |
| 9                                        | 0    | 9     | 18     | 27     | 36    | 45     | 54   | 63   | 72   | 81    | 90      |
| 374                                      | 10×0 | 10×1  | 10 × 2 | 10 × 3 | 10×4  | 10 × 5 | 10×6 | 10×7 | 10×8 | 10×9  | 10 × 10 |
| 10                                       | 0    | 10    | 20     | 30     | 40    | 50     | 60   | 70   | 80   | 90    | 100     |

Zero facts (× 0)

Ones facts (x 1)

Doubles facts (× 2)

Doubles Plus One Set facts (× 3)

Double-Doubles facts (× 4)

Half-Tens facts (× 5)

Half-Tens Plus One Set facts (× 6)

Double-Doubles facts (× 8)

Tens Minus One Set facts (× 9)

Tens facts (× 10)

We will color the Half Tens facts (x5) **green** 

We will color the Half Tens Plus One facts (x6) light blue

| 0 0 0 1 1 1 1 1 1 1 1 1 1 1 1 1 1 1 1 1                                                                                                                                                                                                                                                                                                                                                                                                                                                                                                                                                                                                                                                                                                                                                                                                                                                                                                                                                                                                                                                                                                                                                                                                                                                                                                                                   | ×   | 0   | 1     | 2     | 3   | 4     | 5   | 6   | 7   | 8   | 9     | 10     |                                                            |
|---------------------------------------------------------------------------------------------------------------------------------------------------------------------------------------------------------------------------------------------------------------------------------------------------------------------------------------------------------------------------------------------------------------------------------------------------------------------------------------------------------------------------------------------------------------------------------------------------------------------------------------------------------------------------------------------------------------------------------------------------------------------------------------------------------------------------------------------------------------------------------------------------------------------------------------------------------------------------------------------------------------------------------------------------------------------------------------------------------------------------------------------------------------------------------------------------------------------------------------------------------------------------------------------------------------------------------------------------------------------------|-----|-----|-------|-------|-----|-------|-----|-----|-----|-----|-------|--------|------------------------------------------------------------|
| 1x0       1x1       1x2       1x3       1x4       1x5       1x6       1x7       1x8       1x9       1x10         0       1       2       3       4       5       6       7       8       9       10         2x0       2x1       2x2       2x3       2x4       2x5       2x6       2x7       2x8       2x9       2x10         0       2       4       6       8       10       12       14       16       18       20         3x0       3x1       3x2       3x3       3x4       3x5       3x6       3x7       3x8       3x9       3x10         0       3       6       9       12       1x       18       21       3x3       3x4       3x5       3x6       3x7       3x8       3x9       3x10         4x0       4x1       4x2       4x3       4x4       4x5       4x6       4x7       4x8       4x9       4x10         5x0       5x1       5x2       5x3       5x4       5x5       5x6       5x7       5x8       5x9       5x10         6x0       6x1       6x2       6x3       6x4       6x5       6x6       6x7 <td>725</td> <td>0×0</td> <td>0 × 1</td> <td>0×2</td> <td>0×3</td> <td>0×4</td> <td>0×5</td> <td>0×6</td> <td>0×7</td> <td>0×8</td> <td>0×9</td> <td>0 × 10</td> <td></td>                                                                                                                                                                               | 725 | 0×0 | 0 × 1 | 0×2   | 0×3 | 0×4   | 0×5 | 0×6 | 0×7 | 0×8 | 0×9   | 0 × 10 |                                                            |
| 0 1 2 3 4 5 6 7 8 9 10  2×0 2×1 2×2 2×3 2×4 2×5 2×6 2×7 2×8 2×9 2×10  0 2 4 6 8 10 12 14 16 18 20  3×0 3×1 3×2 3×3 3×4 3×5 3×6 3×7 3×8 3×9 3×10  0 3 6 9 12 15 19 31 34 37 36  4×0 4×1 4×2 4×3 4×4 4×5 4×6 4×7 4×8 4×9 4×10  0 4 8 12 16 20 24 28 32 36 40  5×0 5×1 5×2 5×3 5×4 5×5 5×6 5×7 5×8 5×9 5×10  0 5 10 15 20 25 30 35 40 45 50  0 6 12 18 24 30 36 42 48 54 60  7×0 7×1 7×2 7×3 7×4 7×5 7×6 7×7 7×8 7×9 7×10  0 7 14 21 28 35 42 49 56 63 70  8×0 8×1 8×2 8×3 8×4 8×5 8×6 8×7 8×8 8×9 8×10  0 8 16 24 32 9×3 9×4 9×5 9×6 9×7 9×8 9×9 9×10  Powble Doubles facts (× 4)  Half-Tens facts (× 5)  Half-Tens Plus One Set facts (× 6)  Doubles Doubles facts (× 6)  Half-Tens Plus One Set facts (× 6)  Doubles Doubles facts (× 6)  Half-Tens Plus One Set facts (× 6)  Doubles Doubles facts (× 6)                                                                                                                                                                                                                                                                                                                                                                                   | 0   | 0   | 0     | 0     | 0   | 0     | 0   | 0   | 0   | 0   | 0     | 0      |                                                            |
| 2×0         2×1         2×2         2×3         2×4         2×5         2×6         2×7         2×8         2×9         2×10           0         2         4         6         8         10         12         14         16         18         20           3×0         3×1         3×2         3×3         3×4         3×5         3×6         3×7         3×8         3×9         3×10           0         3         6         9         12         15         18         21         24         28         3×9         3×10           0         4         8         12         16         20         24         28         3×9         4×10           0         4         8         12         16         20         24         28         3×9         5×10           5×0         5×1         5×2         5×3         5×4         5×5         5×6         5×7         5×8         5×9         5×10           0         5         10         15         20         25         30         35         40         45         50           0         6×1         6×2         6×3         6×4                                                                                                                                                                                                                                                                                |     | 1×0 | 1×1   | 1 × 2 | 1×3 | 1×4   | 1×5 | 1×6 | 1×7 | 1×8 | 1 × 9 | 1 × 10 |                                                            |
| 0         2         4         6         8         10         12         14         16         18         20           3×0         3×1         3×2         3×3         3×4         3×5         3×6         3×7         3×8         3×9         3×10           0         3         6         9         12         15         19         21         24         28         3×7         20           4×0         4×1         4×2         4×3         4×4         4×5         4×6         4×7         4×8         4×9         4×10           0         4         8         12         16         20         24         28         32         36         40           5×0         5×1         5×2         5×3         5×4         5×5         5×6         5×7         5×8         5×9         5×10           0         5         10         15         20         25         30         35         40         45         50           0         6×1         6×2         6×3         6×4         6×5         6×6         6×7         6×8         6×9         6×10           0         7         14                                                                                                                                                                                                                                                                                | 1   | 0   | . 1   | 2     | 3   | 4     | 5   | 6   | 7   | 8   | 9     | 10     |                                                            |
| 3×0 3×1 3×2 3×3 3×4 3×5 3×6 3×7 3×8 3×9 3×10 0 3 6 9 12 15 18 21 24 28 32 36 40  5×0 5×1 5×2 5×3 5×4 5×5 5×6 5×7 5×8 5×9 5×10 0 5 10 15 20 25 30 35 40 45 50 0 6×1 6×2 6×3 6×4 6×5 6×6 6×7 6×8 6×9 6×10 0 6 12 18 24 30 36 42 48 54 60  7×0 7×1 7×2 7×3 7×4 7×5 7×6 7×7 7×8 7×9 7×10 0 7 14 21 28 35 42 49 56 63 70  8×0 8×1 8×2 8×3 8×4 8×5 8×6 8×7 8×8 8×9 8×10 0 8 16 24 32 40 48 56 64 72 80  9×0 9×1 9×2 9×3 9×4 9×5 9×6 9×7 9×8 9×9 9×10  Doubles Plus One Set facts (× 4)  Half-Tens facts (× 5)  Half-Tens Plus One Set facts (× 6)  Doubles Doubles facts (× 6)  Doubles Plus One Set facts (× 6)  Half-Tens Plus One Set facts (× 6)  Doubles Plus One Set facts (× 6)  Doubles Plus One Set facts (× 6)  Half-Tens Plus One Set facts (× 6)  Doubles Plus One Set facts (× 6)  Doubles Plus One Set facts (× 6)                                                                                                                                                                                                                                                                                                                                                                                                                                                                                                                                                | 2   | 2×0 | 2×1   | 2×2   | 2×3 | 2×4   | 2×5 | 2×6 | 2×7 | 2×8 | 2×9   | 2×10   |                                                            |
| 0 3 6 9 12 15 18 21 24 27 30  4×0 4×1 4×2 4×3 4×4 4×5 4×6 4×7 4×8 4×9 4×10  0 4 8 12 16 20 24 28 32 36 40  5×0 5×1 5×2 5×3 5×4 5×5 5×6 5×7 5×8 5×9 5×10  0 5 10 15 20 25 30 35 40 45 50  6×0 6×1 6×2 6×3 6×4 6×5 6×6 6×7 6×8 6×9 6×10  0 6 12 18 24 30 36 42 48 54 60  7×0 7×1 7×2 7×3 7×4 7×5 7×6 7×7 7×8 7×9 7×10  0 7 14 21 28 35 42 49 56 63 70  8×0 8×1 8×2 8×3 8×4 8×5 8×6 8×7 8×8 8×9 8×10  0 8 16 24 32 40 48 56 64 72 80  9×0 9×1 9×2 9×3 9×4 9×5 9×6 9×7 9×8 9×9 9×10  Doubles Plus One Set facts (× 4)  Half-Tens facts (× 5)  Half-Tens Plus One Set facts (× 6)  Doubles Plus One Set facts (× 6)  Doubles Plus One Set facts (× 6)  Half-Tens Plus One Set facts (× 6)  Doubles Plus One Set facts (× 6)  Doubles Plus One Set facts (× 6)  Half-Tens Plus One Set facts (× 6)                                                                                                                                                                                                                                                                                                                                                                                                                                                                                                                                                                              | 2   | 0   | 2     | 4     | 6   | 8     | 10  | 12  | 14  | 16  | 18    | 20     |                                                            |
| 4×0         4×1         4×2         4×3         4×4         4×5         4×6         4×7         4×8         4×9         4×10           0         4         8         12         16         20         24         28         32         36         40           5×0         5×1         5×2         5×3         5×4         5×5         5×6         5×7         5×8         5×9         5×10           0         5         10         15         20         25         30         35         40         45         50           0         6×1         6×2         6×3         6×4         6×5         6×6         6×7         6×8         6×9         6×10           0         6         12         18         24         30         36         42         48         54         60           0         7×1         7×2         7×3         7×4         7×5         7×6         7×7         7×8         7×9         7×10           0         8×1         8×2         8×3         8×4         8×5         8×6         8×7         8×8         8×9         8×10           0         8         16         24 <td>3</td> <td>3×0</td> <td>3 × 1</td> <td>3×2</td> <td>3×3</td> <td>3×4</td> <td>3×5</td> <td>3×6</td> <td>3×7</td> <td>3×8</td> <td>3×9</td> <td>3 × 10</td> <td></td>                                                                                         | 3   | 3×0 | 3 × 1 | 3×2   | 3×3 | 3×4   | 3×5 | 3×6 | 3×7 | 3×8 | 3×9   | 3 × 10 |                                                            |
| 0         4         8         12         16         20         24         28         32         36         40           5×0         5×1         5×2         5×3         5×4         5×5         5×6         5×7         5×8         5×9         5×10           0         5         10         15         20         25         30         35         40         45         50           6×0         6×1         6×2         6×3         6×4         6×5         6×6         6×7         6×8         6×9         6×10           0         6         12         18         24         30         36         42         48         54         60           0         7×1         7×2         7×3         7×4         7×5         7×6         7×7         7×8         7×9         7×10           0         7         14         21         28         3±         42         49         56         63         70           8×0         8×1         8×2         8×3         8×4         8×5         8×6         8×7         8×8         8×9         8×10           9×0         9×1         9×2         9×3                                                                                                                                                                                                                                                                      | 3   | 0   | 3     | 6     | 9   | 12    | 15  | 10  | 21  | 24  | 27    | 30     |                                                            |
| 5×0         5×1         5×2         5×3         5×4         5×5         5×6         5×7         5×8         5×9         5×10           0         5         10         15         20         25         30         35         40         45         50           6×0         6×1         6×2         6×3         6×4         6×5         6×6         6×7         6×8         6×9         6×10           0         6         12         18         24         30         36         42         48         54         60         Doubles facts (× 2)           7×0         7×1         7×2         7×3         7×4         7×5         7×6         7×7         7×8         7×9         7×10         Doubles Plus One Set facts (× 4)           8×0         8×1         8×2         8×3         8×4         8×5         8×6         8×7         8×8         8×9         8×10         Half-Tens facts (× 5)           9×0         9×1         9×2         9×3         9×4         9×5         9×6         9×7         9×8         9×9         9×10         Double Doubles facts (× 5)                                                                                                                                                                                                                                                                                          | 4   | 4×0 | 4×1   | 4×2   | 4×3 | 4×4   | 4×5 | 4×6 | 4×7 | 4×8 | 4×9   | 4×10   |                                                            |
| 0         5         10         15         20         25         30         35         40         45         50         Zero facts (× 0)         Ones facts (× 0)           6×0         6×1         6×2         6×3         6×4         6×5         6×6         6×7         6×8         6×9         6×10           0         6         12         18         24         30         36         42         48         54         60         Doubles facts (× 2)           7×0         7×1         7×2         7×3         7×4         7×5         7×6         7×7         7×8         7×9         7×10         Doubles Plus One Set facts (× 2)           8×0         8×1         8×2         8×3         8×4         8×5         8×6         8×7         8×8         8×9         8×10           9×0         9×1         9×2         9×3         9×4         9×5         9×6         9×7         9×8         9×9         9×10    Zero facts (× 0)  Ones facts (× 1)  Doubles facts (× 2)  Doubles facts (× 2)  Doubles facts (× 2)  Doubles Plus One Set facts (× 4)  Half-Tens facts (× 5)  Half-Tens Plus One Set facts (× 4)  Doubles facts (× 4)  Doubles facts (× 4)  Half-Tens Plus One Set facts (× 4)  Doubles facts (× 5)  Half-Tens Plus One Set facts (× 4)  Doubles facts (× 5)  The facts (× 1)  Doubles facts (× 2)  Doubles facts (                           | *   | 0   | 4     | 8     | 12  | 16    | 20  | 24  | 28  | 32  | 36    | 40     |                                                            |
| 0         5         10         15         20         25         30         35         40         45         50           6×0         6×1         6×2         6×3         6×4         6×5         6×6         6×7         6×8         6×9         6×10           0         6         12         18         24         30         36         42         48         54         60         Doubles facts (× 2)           7×0         7×1         7×2         7×3         7×4         7×5         7×6         7×7         7×8         7×9         7×10         Doubles Plus One Set facts (×           0         7         14         21         28         35         42         49         56         63         70         Double-Doubles facts (× 4)           8×0         8×1         8×2         8×3         8×4         8×5         8×6         8×7         8×8         8×9         8×10         Half-Tens facts (× 5)           9×0         9×1         9×2         9×3         9×4         9×5         9×6         9×7         9×8         9×9         9×10                                                                                                                                                                                                                                                                                                           | 5   | 5×0 | 5×1   | 5×2   | 5×3 | 5 × 4 | 5×5 | 5×6 | 5×7 | 5×8 | 5×9   | 5 × 10 | Zero facts (x 0)                                           |
| 0         6         12         18         24         30         36         42         48         54         60         Doubles facts (× 2)           7×0         7×1         7×2         7×3         7×4         7×5         7×6         7×7         7×8         7×9         7×10           0         7         14         21         28         35         42         49         56         63         70           8×0         8×1         8×2         8×3         8×4         8×5         8×6         8×7         8×8         8×9         8×10           0         8         16         24         32         40         48         56         64         72         80           9×0         9×1         9×2         9×3         9×4         9×5         9×6         9×7         9×8         9×9         9×10    Doubles facts (×2)  Doubles Plus One Set facts (×4)  Half-Tens facts (×5)  Half-Tens Plus One Set facts (×5)  Doubles Plus One Set facts (×5)  Doubles Plus One Set facts (×6)  Doubles Plus One Set facts (×6)  Doubles Plus One Set facts (×7)  Doubles Plus One Set facts (×8)  Doubles Plus One Set facts | ី   | 0   | 5     | 10    | 15  | 20    | 25  | 30  | 35  | 40  | 45    | 50     |                                                            |
| 7×0         7×1         7×2         7×3         7×4         7×5         7×6         7×7         7×8         7×9         7×10         Doubles Plus One Set facts (×           0         7         14         21         28         25         42         49         56         63         70         Doubles Plus One Set facts (×         4)           8×0         8×1         8×2         8×3         8×4         8×5         8×6         8×7         8×8         8×9         8×10         Half-Tens facts (×         5)           9×0         9×1         9×2         9×3         9×4         9×5         9×6         9×7         9×8         9×9         9×10         Doubles Plus One Set facts (×         4)                                                                                                                                                                                                                                                                                                                                                                                                                                                                                                                                                                                                                                                         | 6   | 6×0 | 6×1   | 6×2   | 6×3 | 6×4   | 6×5 | 6×6 | 6×7 | 6×8 | 6×9   | 6 × 10 |                                                            |
| 0 7 14 21 28 25 42 49 56 63 70 Double-Doubles facts (× 4)  8×0 8×1 8×2 8×3 8×4 8×5 8×6 8×7 8×8 8×9 8×10  0 8 16 24 32 40 48 56 64 72 80  9×0 9×1 9×2 9×3 9×4 9×5 9×6 9×7 9×8 9×9 9×10  Double-Doubles facts (× 5)  Half-Tens Plus One Set facts                                                                                                                                                                                                                                                                                                                                                                                                                                                                                                                                                                                                                                                                                                                                                                                                                                                                                                                                                                                                                                                                                                                           | •   | 0   | 6     | 12    | 18  | 24    | 30  | 36  | 42  | 48  | 54    | 60     | Doubles facts (× 2)                                        |
| 8×0 8×1 8×2 8×3 8×4 8×5 8×6 8×7 8×8 8×9 8×10  0 8 16 24 32 40 48 56 64 72 80  9×0 9×1 9×2 9×3 9×4 9×5 9×6 9×7 9×8 9×9 9×10  Double-Doubles facts (× 4)  Half-Tens facts (× 5)  Half-Tens Plus One Set facts                                                                                                                                                                                                                                                                                                                                                                                                                                                                                                                                                                                                                                                                                                                                                                                                                                                                                                                                                                                                                                                                                                                                                               | 7   | 7×0 | 7×1   | 7×2   | 7×3 | 7×4   | 7×5 | 7×6 | 7×7 | 7×8 | 7×9   | 7 × 10 | Doubles Plus One Set facts (×                              |
| 8×0 8×1 8×2 8×3 8×4 8×5 8×6 8×7 8×8 8×9 8×10  0 8 16 24 32 40 48 56 64 72 80  9×0 9×1 9×2 9×3 9×4 9×5 9×6 9×7 9×8 9×9 9×10  Half-Tens facts (× 5)  Half-Tens Plus One Set facts                                                                                                                                                                                                                                                                                                                                                                                                                                                                                                                                                                                                                                                                                                                                                                                                                                                                                                                                                                                                                                                                                                                                                                                           | đ.  | 0   | 7     | 100   |     | 28    | 35  | 42  | 49  | 56  | 63    | 70     | Double-Doubles facts (× 4)                                 |
| 0 8 16 24 32 40 48 56 64 72 80<br>9×0 9×1 9×2 9×3 9×4 9×5 9×6 9×7 9×8 9×9 9×10  Half-Tens Plus One Set facts                                                                                                                                                                                                                                                                                                                                                                                                                                                                                                                                                                                                                                                                                                                                                                                                                                                                                                                                                                                                                                                                                                                                                                                                                                                              | 8   | 8×0 | 8 x 1 | 8×2   | 8×3 | 8×4   | 8×5 | 8×6 | 8×7 | 8×8 | 8×9   | 8 × 10 |                                                            |
| 9×0 9×1 9×2 9×3 9×4 9×5 9×6 9×7 9×8 9×9 9×10 Double Double fact                                                                                                                                                                                                                                                                                                                                                                                                                                                                                                                                                                                                                                                                                                                                                                                                                                                                                                                                                                                                                                                                                                                                                                                                                                                                                                           | Ĭ   | 0   | 8     |       | -   | 32    | 40  | 48  | -   |     | 72    |        | =                                                          |
| 0 9 18 27 36 45 54 63 72 81 90 Double-Double-Doubles facts                                                                                                                                                                                                                                                                                                                                                                                                                                                                                                                                                                                                                                                                                                                                                                                                                                                                                                                                                                                                                                                                                                                                                                                                                                                                                                                | 9   | 9×0 | 9×1   | 9×2   | 9×3 | 9×4   | 9×5 | 9×6 | 9×7 | 9×8 | 9×9   | 9×10   |                                                            |
|                                                                                                                                                                                                                                                                                                                                                                                                                                                                                                                                                                                                                                                                                                                                                                                                                                                                                                                                                                                                                                                                                                                                                                                                                                                                                                                                                                           | -   | 0   | 9     | 18    | 27  | 36    | 45  | 54  | 63  | 72  | 81    | 90     | Double-Double-Doubles facts  Tens Minus One Set facts (× 9 |
|                                                                                                                                                                                                                                                                                                                                                                                                                                                                                                                                                                                                                                                                                                                                                                                                                                                                                                                                                                                                                                                                                                                                                                                                                                                                                                                                                                           | 10  | 0   | 10    | 20    | 30  | 40    | 50  | 60  | 70  | 80  | 90    | 100    | Tens facts (× 10)                                          |

We will color the Half Tens Plus One facts (x6) light blue

We will color the Tens Minus One fact (x9) purple

We will color the Tens Minus One facts (x9) purple

We will color the Tens facts (x9) blue

We will color the Tens facts (x9) blue

Zero facts (× 0)
Ones facts (× 1)
Doubles facts (× 2)

Tens facts (x 10)

Doubles Plus One Set facts (× 3)

Double-Doubles facts (× 4)

Half-Tens facts (× 5)

Half-Tens Plus One Set facts (× 6) Double-Double-Doubles facts (× 8) Tens Minus One Set facts (× 9)

#### Multiplication Table

57

| ×   | 0     | . 1    | 2      | 3      | 4      | 5      | 6    | 7      | 8    | 9      | 10      |
|-----|-------|--------|--------|--------|--------|--------|------|--------|------|--------|---------|
| 52  | 0 × 0 | 0 × 1  | 0 × 2  | 0 × 3  | 0×4    | 0×5    | 0×6  | 0 x 7  | 0×8  | 0×9    | 0 × 10  |
| 0   | 0     | 0      | 0      | 0      | 0      | 0      | 0    | 0      | 0    | 0      | 0       |
|     | 1×0   | 1×1    | 1 × 2  | 1×3    | 1×4    | 1×5    | 1×6  | 1×7    | 1×8  | 1×9    | 1 × 10  |
| 1   | 0     | 1      | 2      | 3      | 4      | 5      | 6    | 7      | 8    | 9      | 10      |
|     | 2×0   | 2×1    | 2×2    | 2×3    | 2×4    | 2×5    | 2×6  | 2×7    | 2×8  | 2×9    | 2 × 10  |
| 2   | 0     | 2      | 4      | 6      | 8      | 10     | 12   | 14     | 16   | 18     | 20      |
| 93  | 3×0   | 3×1    | 3×2    | 3×3    | 3×4    | 3×5    | 3×6  | 3×7    | 3×8  | 3×9    | 3×10    |
| 3   | 0     | 3      | 6      | 9      | 12     | 15     | 18   | 21     | 24   | 27     | 30      |
|     | 4×0   | 4×1    | 4×2    | 4×3    | 4×4    | 4×5    | 4×6  | 4×7    | 4×8  | 4×9    | 4 × 10  |
| 4   | 0     | 4      | 8      | 12     | 16     | 20     | 24   | 28     | 32   | 36     | 40      |
| co. | 5×0   | 5×1    | 5×2    | 5×3    | 5×4    | 5×5    | 5×6  | 5×7    | 5×8  | 5×9    | 5 × 10  |
| 5   | 0     | 5      | 10     | 15     | 20     | 25     | 30   | 35     | 40   | 45     | 50      |
|     | 6×0   | 6×1    | 6×2    | 6×3    | 5×4    | 6×5    | 6×6  | 6×7    | 6×8  | 6×9    | 6 × 10  |
| 6   | 0     | 6      | 12     | 18     | 24     | 30     | 36   | 42     | 48   | 54     | 60      |
| 10  | 7×0   | 7×1    | 7×2    | 7×3    | 7.x.4  | 7×5    | 7×6  | 7×7    | 7×8  | 7×9    | 7 × 10  |
| 7   | 0     | 7      | 14     | 21     | 28     | 35     | 42   | 49     | 56   | 63     | 70      |
| - 1 | 8×0   | 8×1    | 8×2    | 8×3    | 8×4    | 8×5    | 8×6  | 8×7    | 8×8  | 8×9    | 8 × 10  |
| 8   | 0     | 8      | 16     | 24     | 32     | 40     | 48   | 56     | 64   | 72     | 80      |
| XO. | 9×0   | 9×1    | 9×2    | 9×3    | 9.×4   | 9×5    | 9×6  | 9×7    | 9×8  | 9×9    | 9×10    |
| 9   | 0     | 9      | 18     | 27     | 36     | 45     | 54   | 63     | 72   | 81     | 90      |
|     | 10×0  | 10 × 1 | 10 × 2 | 10 × 3 | 10 × 4 | 10 = 5 | 10×6 | 10 × 7 | 10×8 | 10 × 9 | 10 × 10 |
| 10  | 0     | 10     | 20     | 30     | 40     | 50     | 60   | 70     | 80   | 90     | 100     |