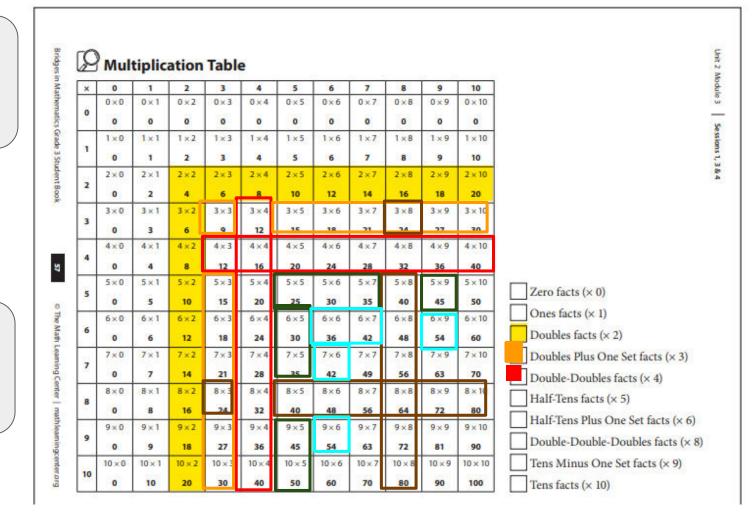

7) 7x6

Sample Strategies

8) 7x9

We will color the Half Ten facts (x5) **green** 

#### Multiplication Table

| ×                                        | 0    | 1     | 2      | 3      | 4     | 5      | 6    | 7    | 8    | 9     | 10      |
|------------------------------------------|------|-------|--------|--------|-------|--------|------|------|------|-------|---------|
| en e | 0×0  | 0 × 1 | 0×2    | 0×3    | 0 × 4 | 0×5    | 0×6  | 0×7  | 0×8  | 0 × 9 | 0 × 10  |
| 0                                        | 0    | 0     | 0      | 0      | 0     | 0      | 0    | 0    | 0    | 0     | 0       |
| - 3                                      | 1×0  | 1×1   | 1×2    | 1×3    | 1×4   | 1×5    | 1×6  | 1×7  | 1×8  | 1×9   | 1 × 10  |
| 1                                        | 0    | 1     | 2      | 3      | 4     | 5      | 6    | 7    | 8    | 9     | 10      |
| 25                                       | 2×0  | 2×1   | 2×2    | 2×3    | 2×4   | 2×5    | 2×6  | 2×7  | 2×8  | 2×9   | 2 × 10  |
| 2                                        | 0    | 2     | 4      | 6      | 8     | 10     | 12   | 14   | 16   | 18    | 20      |
| - 51                                     | 3×0  | 3×1   | 3×2    | 3×3    | 3×4   | 3×5    | 3×6  | 3×7  | 3×8  | 3×9   | 3 × 10  |
| 3                                        | 0    | 3     | 6      | 9      | 12    | 15     | 18   | 21   | 24   | 27    | 30      |
| - Si                                     | 4×0  | 4×1   | 4×2    | 4×3    | 4×4   | 4×5    | 4×6  | 4×7  | 4×8  | 4×9   | 4 × 10  |
| 4                                        | 0    | 4     | 8      | 12     | 16    | 20     | 24   | 28   | 32   | 36    | 40      |
| 20                                       | 5×0  | 5×1   | 5×2    | .5×3   | 5 × 4 | 5×5    | 5×6  | 5×7  | 3.40 | 5×9   | 5 x 10  |
| 5                                        | 0    | 5     | 10     | 15     | 20    | 25     | 30   | 35   | 40   | 45    | 50      |
| - 17                                     | 6×0  | 6×1   | 6×2    | 6×3    | 6×4   | 6×5    | 6×6  | 6×7  | 6×8  | 6×9   | 6×10    |
| 6                                        | 0    | 6     | 12     | 18     | 24    | 30     | 36   | 42   | 48   | 54    | 60      |
| 01                                       | 7×0  | 7×1   | 7×2    | 7×3    | 7×4   | 7×5    | 7×6  | 7×7  | 7×8  | 7×9   | 7 × 10  |
| 7                                        | 0    | 7     | 14     | 21     | 28    | 35     | 42   | 49   | 56   | 63    | 70      |
|                                          | 8×0  | 8 × 1 | 8×2    | 8×3    | 8×4   | 8×5    | 8×6  | 8×7  | 8×8  | 8×9   | 8 × 10  |
| 8                                        | 0    | 8     | 16     | 24     | 32    | 40     | 48   | 56   | 64   | 72    | 80      |
| - 1                                      | 9×0  | 9×1   | 9×2    | 9×3    | 9×4   | 9×5    | 9×6  | 9×7  | 9×8  | 9×9   | 9×10    |
| 9                                        | 0    | 9     | 18     | 27     | 36    | 45     | 54   | 63   | 72   | 81    | 90      |
| 374                                      | 10×0 | 10×1  | 10 × 2 | 10 × 3 | 10×4  | 10 × 5 | 10×6 | 10×7 | 10×8 | 10×9  | 10 × 10 |
| 10                                       | 0    | 10    | 20     | 30     | 40    | 50     | 60   | 70   | 80   | 90    | 100     |

Zero facts (× 0)

Ones facts (x 1)

Doubles facts (× 2)

Doubles Plus One Set facts (× 3)

Double-Doubles facts (× 4)

Half-Tens facts (× 5)

Half-Tens Plus One Set facts (× 6)

Double-Doubles facts (× 8)

Tens Minus One Set facts (× 9)

Tens facts (× 10)

We will color the Half Tens facts (x5) **green** 

We will color the Half Tens Plus One facts (x6) light blue

| 0 0 0 1 1 1 1 1 1 1 1 1 1 1 1 1 1 1 1 1                                                                                                                                                                                                                                                                                                                                                                                                                                                                                                                                                                                                                                                                                                                                                                                                                                                                                                                                                                                                                                                                                                                                                                                                                                                                                                                                   | ×   | 0   | 1     | 2     | 3   | 4     | 5   | 6   | 7   | 8   | 9     | 10     |                                                            |
|---------------------------------------------------------------------------------------------------------------------------------------------------------------------------------------------------------------------------------------------------------------------------------------------------------------------------------------------------------------------------------------------------------------------------------------------------------------------------------------------------------------------------------------------------------------------------------------------------------------------------------------------------------------------------------------------------------------------------------------------------------------------------------------------------------------------------------------------------------------------------------------------------------------------------------------------------------------------------------------------------------------------------------------------------------------------------------------------------------------------------------------------------------------------------------------------------------------------------------------------------------------------------------------------------------------------------------------------------------------------------|-----|-----|-------|-------|-----|-------|-----|-----|-----|-----|-------|--------|------------------------------------------------------------|
| 1x0       1x1       1x2       1x3       1x4       1x5       1x6       1x7       1x8       1x9       1x10         0       1       2       3       4       5       6       7       8       9       10         2x0       2x1       2x2       2x3       2x4       2x5       2x6       2x7       2x8       2x9       2x10         0       2       4       6       8       10       12       14       16       18       20         3x0       3x1       3x2       3x3       3x4       3x5       3x6       3x7       3x8       3x9       3x10         0       3       6       9       12       1x       18       21       3x3       3x4       3x5       3x6       3x7       3x8       3x9       3x10         4x0       4x1       4x2       4x3       4x4       4x5       4x6       4x7       4x8       4x9       4x10         5x0       5x1       5x2       5x3       5x4       5x5       5x6       5x7       5x8       5x9       5x10         6x0       6x1       6x2       6x3       6x4       6x5       6x6       6x7 <td>725</td> <td>0×0</td> <td>0 × 1</td> <td>0×2</td> <td>0×3</td> <td>0×4</td> <td>0×5</td> <td>0×6</td> <td>0×7</td> <td>0×8</td> <td>0×9</td> <td>0 × 10</td> <td></td>                                                                                                                                                                               | 725 | 0×0 | 0 × 1 | 0×2   | 0×3 | 0×4   | 0×5 | 0×6 | 0×7 | 0×8 | 0×9   | 0 × 10 |                                                            |
| 0 1 2 3 4 5 6 7 8 9 10  2×0 2×1 2×2 2×3 2×4 2×5 2×6 2×7 2×8 2×9 2×10  0 2 4 6 8 10 12 14 16 18 20  3×0 3×1 3×2 3×3 3×4 3×5 3×6 3×7 3×8 3×9 3×10  0 3 6 9 12 15 19 31 34 37 36  4×0 4×1 4×2 4×3 4×4 4×5 4×6 4×7 4×8 4×9 4×10  0 4 8 12 16 20 24 28 32 36 40  5×0 5×1 5×2 5×3 5×4 5×5 5×6 5×7 5×8 5×9 5×10  0 5 10 15 20 25 30 35 40 45 50  0 6 12 18 24 30 36 42 48 54 60  7×0 7×1 7×2 7×3 7×4 7×5 7×6 7×7 7×8 7×9 7×10  0 7 14 21 28 35 42 49 56 63 70  8×0 8×1 8×2 8×3 8×4 8×5 8×6 8×7 8×8 8×9 8×10  0 8 16 24 32 9×3 9×4 9×5 9×6 9×7 9×8 9×9 9×10  Powble Doubles facts (× 4)  Half-Tens facts (× 5)  Half-Tens Plus One Set facts (× 6)  Doubles Doubles facts (× 6)  Half-Tens Plus One Set facts (× 6)  Doubles Doubles facts (× 6)  Half-Tens Plus One Set facts (× 6)  Doubles Doubles facts (× 6)                                                                                                                                                                                                                                                                                                                                                                                   | 0   | 0   | 0     | 0     | 0   | 0     | 0   | 0   | 0   | 0   | 0     | 0      |                                                            |
| 2×0         2×1         2×2         2×3         2×4         2×5         2×6         2×7         2×8         2×9         2×10           0         2         4         6         8         10         12         14         16         18         20           3×0         3×1         3×2         3×3         3×4         3×5         3×6         3×7         3×8         3×9         3×10           0         3         6         9         12         15         18         21         24         28         3×9         3×10           0         4         8         12         16         20         24         28         3×9         4×10           0         4         8         12         16         20         24         28         3×9         5×10           5×0         5×1         5×2         5×3         5×4         5×5         5×6         5×7         5×8         5×9         5×10           0         5         10         15         20         25         30         35         40         45         50           0         6×1         6×2         6×3         6×4                                                                                                                                                                                                                                                                                |     | 1×0 | 1×1   | 1 × 2 | 1×3 | 1×4   | 1×5 | 1×6 | 1×7 | 1×8 | 1 × 9 | 1 × 10 |                                                            |
| 0         2         4         6         8         10         12         14         16         18         20           3×0         3×1         3×2         3×3         3×4         3×5         3×6         3×7         3×8         3×9         3×10           0         3         6         9         12         15         19         21         24         28         3×7         20           4×0         4×1         4×2         4×3         4×4         4×5         4×6         4×7         4×8         4×9         4×10           0         4         8         12         16         20         24         28         32         36         40           5×0         5×1         5×2         5×3         5×4         5×5         5×6         5×7         5×8         5×9         5×10           0         5         10         15         20         25         30         35         40         45         50           0         6×1         6×2         6×3         6×4         6×5         6×6         6×7         6×8         6×9         6×10           0         7         14                                                                                                                                                                                                                                                                                | 1   | 0   | . 1   | 2     | 3   | 4     | 5   | 6   | 7   | 8   | 9     | 10     |                                                            |
| 3×0 3×1 3×2 3×3 3×4 3×5 3×6 3×7 3×8 3×9 3×10 0 3 6 9 12 15 18 21 24 28 32 36 40  5×0 5×1 5×2 5×3 5×4 5×5 5×6 5×7 5×8 5×9 5×10 0 5 10 15 20 25 30 35 40 45 50 0 6×1 6×2 6×3 6×4 6×5 6×6 6×7 6×8 6×9 6×10 0 6 12 18 24 30 36 42 48 54 60  7×0 7×1 7×2 7×3 7×4 7×5 7×6 7×7 7×8 7×9 7×10 0 7 14 21 28 35 42 49 56 63 70  8×0 8×1 8×2 8×3 8×4 8×5 8×6 8×7 8×8 8×9 8×10 0 8 16 24 32 40 48 56 64 72 80  9×0 9×1 9×2 9×3 9×4 9×5 9×6 9×7 9×8 9×9 9×10  Doubles Plus One Set facts (× 4)  Half-Tens facts (× 5)  Half-Tens Plus One Set facts (× 6)  Doubles Doubles facts (× 6)  Doubles Plus One Set facts (× 6)  Half-Tens Plus One Set facts (× 6)  Doubles Plus One Set facts (× 6)  Doubles Plus One Set facts (× 6)  Half-Tens Plus One Set facts (× 6)  Doubles Plus One Set facts (× 6)  Doubles Plus One Set facts (× 6)                                                                                                                                                                                                                                                                                                                                                                                                                                                                                                                                                | 2   | 2×0 | 2×1   | 2×2   | 2×3 | 2×4   | 2×5 | 2×6 | 2×7 | 2×8 | 2×9   | 2×10   |                                                            |
| 0 3 6 9 12 15 18 21 24 27 30  4×0 4×1 4×2 4×3 4×4 4×5 4×6 4×7 4×8 4×9 4×10  0 4 8 12 16 20 24 28 32 36 40  5×0 5×1 5×2 5×3 5×4 5×5 5×6 5×7 5×8 5×9 5×10  0 5 10 15 20 25 30 35 40 45 50  6×0 6×1 6×2 6×3 6×4 6×5 6×6 6×7 6×8 6×9 6×10  0 6 12 18 24 30 36 42 48 54 60  7×0 7×1 7×2 7×3 7×4 7×5 7×6 7×7 7×8 7×9 7×10  0 7 14 21 28 35 42 49 56 63 70  8×0 8×1 8×2 8×3 8×4 8×5 8×6 8×7 8×8 8×9 8×10  0 8 16 24 32 40 48 56 64 72 80  9×0 9×1 9×2 9×3 9×4 9×5 9×6 9×7 9×8 9×9 9×10  Doubles Plus One Set facts (× 4)  Half-Tens facts (× 5)  Half-Tens Plus One Set facts (× 6)  Doubles Plus One Set facts (× 6)  Doubles Plus One Set facts (× 6)  Half-Tens Plus One Set facts (× 6)  Doubles Plus One Set facts (× 6)  Doubles Plus One Set facts (× 6)  Half-Tens Plus One Set facts (× 6)                                                                                                                                                                                                                                                                                                                                                                                                                                                                                                                                                                              | 2   | 0   | 2     | 4     | 6   | 8     | 10  | 12  | 14  | 16  | 18    | 20     |                                                            |
| 4×0         4×1         4×2         4×3         4×4         4×5         4×6         4×7         4×8         4×9         4×10           0         4         8         12         16         20         24         28         32         36         40           5×0         5×1         5×2         5×3         5×4         5×5         5×6         5×7         5×8         5×9         5×10           0         5         10         15         20         25         30         35         40         45         50           0         6×1         6×2         6×3         6×4         6×5         6×6         6×7         6×8         6×9         6×10           0         6         12         18         24         30         36         42         48         54         60           0         7×1         7×2         7×3         7×4         7×5         7×6         7×7         7×8         7×9         7×10           0         8×1         8×2         8×3         8×4         8×5         8×6         8×7         8×8         8×9         8×10           0         8         16         24 <td>3</td> <td>3×0</td> <td>3 × 1</td> <td>3×2</td> <td>3×3</td> <td>3×4</td> <td>3×5</td> <td>3×6</td> <td>3×7</td> <td>3×8</td> <td>3×9</td> <td>3 × 10</td> <td></td>                                                                                         | 3   | 3×0 | 3 × 1 | 3×2   | 3×3 | 3×4   | 3×5 | 3×6 | 3×7 | 3×8 | 3×9   | 3 × 10 |                                                            |
| 0         4         8         12         16         20         24         28         32         36         40           5×0         5×1         5×2         5×3         5×4         5×5         5×6         5×7         5×8         5×9         5×10           0         5         10         15         20         25         30         35         40         45         50           6×0         6×1         6×2         6×3         6×4         6×5         6×6         6×7         6×8         6×9         6×10           0         6         12         18         24         30         36         42         48         54         60           0         7×1         7×2         7×3         7×4         7×5         7×6         7×7         7×8         7×9         7×10           0         7         14         21         28         3±         42         49         56         63         70           8×0         8×1         8×2         8×3         8×4         8×5         8×6         8×7         8×8         8×9         8×10           9×0         9×1         9×2         9×3                                                                                                                                                                                                                                                                      | 3   | 0   | 3     | 6     | 9   | 12    | 15  | 10  | 21  | 24  | 27    | 30     |                                                            |
| 5×0         5×1         5×2         5×3         5×4         5×5         5×6         5×7         5×8         5×9         5×10           0         5         10         15         20         25         30         35         40         45         50           6×0         6×1         6×2         6×3         6×4         6×5         6×6         6×7         6×8         6×9         6×10           0         6         12         18         24         30         36         42         48         54         60         Doubles facts (× 2)           7×0         7×1         7×2         7×3         7×4         7×5         7×6         7×7         7×8         7×9         7×10         Doubles Plus One Set facts (× 4)           8×0         8×1         8×2         8×3         8×4         8×5         8×6         8×7         8×8         8×9         8×10         Half-Tens facts (× 5)           9×0         9×1         9×2         9×3         9×4         9×5         9×6         9×7         9×8         9×9         9×10         Double Doubles facts (× 5)                                                                                                                                                                                                                                                                                          | 4   | 4×0 | 4×1   | 4×2   | 4×3 | 4×4   | 4×5 | 4×6 | 4×7 | 4×8 | 4×9   | 4×10   |                                                            |
| 0         5         10         15         20         25         30         35         40         45         50         Zero facts (× 0)         Ones facts (× 0)           6×0         6×1         6×2         6×3         6×4         6×5         6×6         6×7         6×8         6×9         6×10           0         6         12         18         24         30         36         42         48         54         60         Doubles facts (× 2)           7×0         7×1         7×2         7×3         7×4         7×5         7×6         7×7         7×8         7×9         7×10         Doubles Plus One Set facts (× 2)           8×0         8×1         8×2         8×3         8×4         8×5         8×6         8×7         8×8         8×9         8×10           9×0         9×1         9×2         9×3         9×4         9×5         9×6         9×7         9×8         9×9         9×10    Zero facts (× 0)  Ones facts (× 1)  Doubles facts (× 2)  Doubles facts (× 2)  Doubles facts (× 2)  Doubles Plus One Set facts (× 4)  Half-Tens facts (× 5)  Half-Tens Plus One Set facts (× 4)  Doubles facts (× 4)  Doubles facts (× 4)  Half-Tens Plus One Set facts (× 4)  Doubles facts (× 5)  Half-Tens Plus One Set facts (× 4)  Doubles facts (× 5)  The facts (× 1)  Doubles facts (× 2)  Doubles facts (                           | *   | 0   | 4     | 8     | 12  | 16    | 20  | 24  | 28  | 32  | 36    | 40     |                                                            |
| 0         5         10         15         20         25         30         35         40         45         50           6×0         6×1         6×2         6×3         6×4         6×5         6×6         6×7         6×8         6×9         6×10           0         6         12         18         24         30         36         42         48         54         60         Doubles facts (× 2)           7×0         7×1         7×2         7×3         7×4         7×5         7×6         7×7         7×8         7×9         7×10         Doubles Plus One Set facts (×           0         7         14         21         28         35         42         49         56         63         70         Double-Doubles facts (× 4)           8×0         8×1         8×2         8×3         8×4         8×5         8×6         8×7         8×8         8×9         8×10         Half-Tens facts (× 5)           9×0         9×1         9×2         9×3         9×4         9×5         9×6         9×7         9×8         9×9         9×10                                                                                                                                                                                                                                                                                                           | 5   | 5×0 | 5×1   | 5×2   | 5×3 | 5 × 4 | 5×5 | 5×6 | 5×7 | 5×8 | 5×9   | 5 × 10 | Zero facts (x 0)                                           |
| 0         6         12         18         24         30         36         42         48         54         60         Doubles facts (× 2)           7×0         7×1         7×2         7×3         7×4         7×5         7×6         7×7         7×8         7×9         7×10           0         7         14         21         28         35         42         49         56         63         70           8×0         8×1         8×2         8×3         8×4         8×5         8×6         8×7         8×8         8×9         8×10           0         8         16         24         32         40         48         56         64         72         80           9×0         9×1         9×2         9×3         9×4         9×5         9×6         9×7         9×8         9×9         9×10    Doubles facts (×2)  Doubles Plus One Set facts (×4)  Half-Tens facts (×5)  Half-Tens Plus One Set facts (×5)  Doubles Plus One Set facts (×5)  Doubles Plus One Set facts (×6)  Doubles Plus One Set facts (×6)  Doubles Plus One Set facts (×7)  Doubles Plus One Set facts (×8)  Doubles Plus One Set facts | ី   | 0   | 5     | 10    | 15  | 20    | 25  | 30  | 35  | 40  | 45    | 50     |                                                            |
| 7×0         7×1         7×2         7×3         7×4         7×5         7×6         7×7         7×8         7×9         7×10         Doubles Plus One Set facts (×           0         7         14         21         28         25         42         49         56         63         70         Doubles Plus One Set facts (×         4)           8×0         8×1         8×2         8×3         8×4         8×5         8×6         8×7         8×8         8×9         8×10         Half-Tens facts (×         5)           9×0         9×1         9×2         9×3         9×4         9×5         9×6         9×7         9×8         9×9         9×10         Doubles Plus One Set facts (×         4)                                                                                                                                                                                                                                                                                                                                                                                                                                                                                                                                                                                                                                                         | 6   | 6×0 | 6×1   | 6×2   | 6×3 | 6×4   | 6×5 | 6×6 | 6×7 | 6×8 | 6×9   | 6 × 10 |                                                            |
| 0 7 14 21 28 25 42 49 56 63 70 Double-Doubles facts (× 4)  8×0 8×1 8×2 8×3 8×4 8×5 8×6 8×7 8×8 8×9 8×10  0 8 16 24 32 40 48 56 64 72 80  9×0 9×1 9×2 9×3 9×4 9×5 9×6 9×7 9×8 9×9 9×10  Double-Doubles facts (× 5)  Half-Tens Plus One Set facts                                                                                                                                                                                                                                                                                                                                                                                                                                                                                                                                                                                                                                                                                                                                                                                                                                                                                                                                                                                                                                                                                                                           | •   | 0   | 6     | 12    | 18  | 24    | 30  | 36  | 42  | 48  | 54    | 60     | Doubles facts (× 2)                                        |
| 8×0 8×1 8×2 8×3 8×4 8×5 8×6 8×7 8×8 8×9 8×10  0 8 16 24 32 40 48 56 64 72 80  9×0 9×1 9×2 9×3 9×4 9×5 9×6 9×7 9×8 9×9 9×10  Double-Doubles facts (× 4)  Half-Tens facts (× 5)  Half-Tens Plus One Set facts                                                                                                                                                                                                                                                                                                                                                                                                                                                                                                                                                                                                                                                                                                                                                                                                                                                                                                                                                                                                                                                                                                                                                               | 7   | 7×0 | 7×1   | 7×2   | 7×3 | 7×4   | 7×5 | 7×6 | 7×7 | 7×8 | 7×9   | 7 × 10 | Doubles Plus One Set facts (×                              |
| 8×0 8×1 8×2 8×3 8×4 8×5 8×6 8×7 8×8 8×9 8×10  0 8 16 24 32 40 48 56 64 72 80  9×0 9×1 9×2 9×3 9×4 9×5 9×6 9×7 9×8 9×9 9×10  Half-Tens facts (× 5)  Half-Tens Plus One Set facts                                                                                                                                                                                                                                                                                                                                                                                                                                                                                                                                                                                                                                                                                                                                                                                                                                                                                                                                                                                                                                                                                                                                                                                           | đ.  | 0   | 7     | 100   |     | 28    | 35  | 42  | 49  | 56  | 63    | 70     | Double-Doubles facts (× 4)                                 |
| 0 8 16 24 32 40 48 56 64 72 80<br>9×0 9×1 9×2 9×3 9×4 9×5 9×6 9×7 9×8 9×9 9×10  Half-Tens Plus One Set facts                                                                                                                                                                                                                                                                                                                                                                                                                                                                                                                                                                                                                                                                                                                                                                                                                                                                                                                                                                                                                                                                                                                                                                                                                                                              | 8   | 8×0 | 8 x 1 | 8×2   | 8×3 | 8×4   | 8×5 | 8×6 | 8×7 | 8×8 | 8×9   | 8 × 10 |                                                            |
| 9×0 9×1 9×2 9×3 9×4 9×5 9×6 9×7 9×8 9×9 9×10 Double Double fact                                                                                                                                                                                                                                                                                                                                                                                                                                                                                                                                                                                                                                                                                                                                                                                                                                                                                                                                                                                                                                                                                                                                                                                                                                                                                                           | Ĭ   | 0   | 8     |       | -   | 32    | 40  | 48  | -   |     | 72    |        | =                                                          |
| 0 9 18 27 36 45 54 63 72 81 90 Double-Double-Doubles facts                                                                                                                                                                                                                                                                                                                                                                                                                                                                                                                                                                                                                                                                                                                                                                                                                                                                                                                                                                                                                                                                                                                                                                                                                                                                                                                | 9   | 9×0 | 9×1   | 9×2   | 9×3 | 9×4   | 9×5 | 9×6 | 9×7 | 9×8 | 9×9   | 9×10   |                                                            |
|                                                                                                                                                                                                                                                                                                                                                                                                                                                                                                                                                                                                                                                                                                                                                                                                                                                                                                                                                                                                                                                                                                                                                                                                                                                                                                                                                                           | -   | 0   | 9     | 18    | 27  | 36    | 45  | 54  | 63  | 72  | 81    | 90     | Double-Double-Doubles facts  Tens Minus One Set facts (× 9 |
|                                                                                                                                                                                                                                                                                                                                                                                                                                                                                                                                                                                                                                                                                                                                                                                                                                                                                                                                                                                                                                                                                                                                                                                                                                                                                                                                                                           | 10  | 0   | 10    | 20    | 30  | 40    | 50  | 60  | 70  | 80  | 90    | 100    | Tens facts (× 10)                                          |

We will color the Half Tens Plus One facts (x6) light blue

We will color the Tens Minus One fact (x9) purple

We will color the Tens Minus One facts (x9) purple

We will color the Tens facts (x9) blue

We will color the Tens facts (x9) blue

Zero facts (× 0)
Ones facts (× 1)
Doubles facts (× 2)

Tens facts (x 10)

Doubles Plus One Set facts (× 3)

Double-Doubles facts (× 4)

Half-Tens facts (× 5)

Half-Tens Plus One Set facts (× 6) Double-Double-Doubles facts (× 8) Tens Minus One Set facts (× 9)