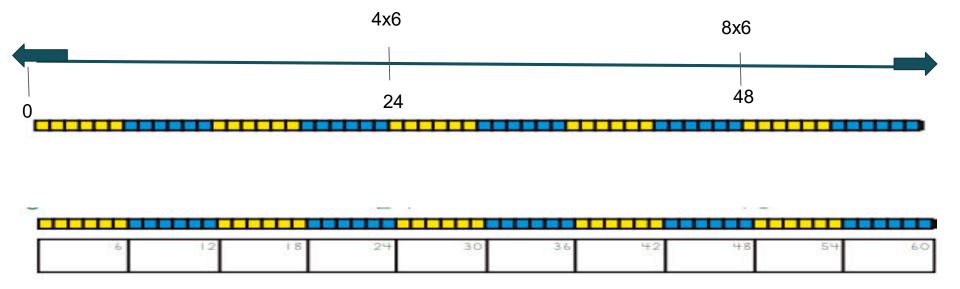

#### **Number Line Puzzles**

Fill in the blanks on each of the number lines below.