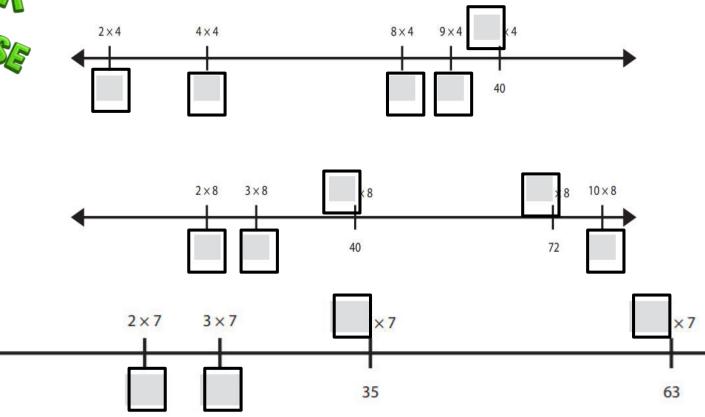

#### **Number Line Puzzles**

Fill in the blanks on each of the number lines below.