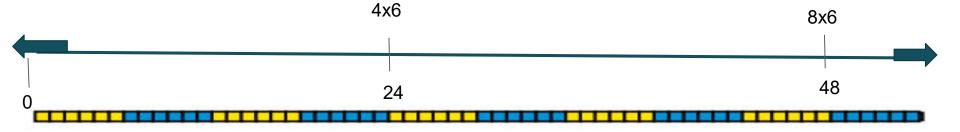

#### Sample Strategies

Number Line Puzzles

Soooo, if you double 4x6 to 8x6 you can double 24 to get 48

#### **Number Line Puzzles**

Fill in the blanks on each of the number lines below.