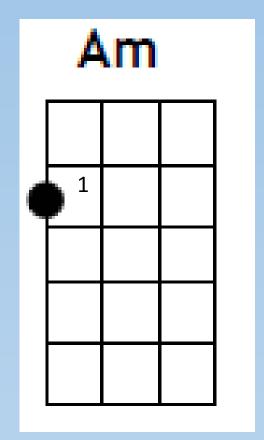

## Big Blue Marble Music K-8 Vol. 26 #4

Intro

C G Am G

G
Like a big blue marble { floatin' out in space.

Am
Like a big blue ma-ah-ar-ble, what a lovely place.

G
If-a we could see it from-a way up high,

Am

We would see a ma-ah-ar-ble , hangin' in the sky, oh.