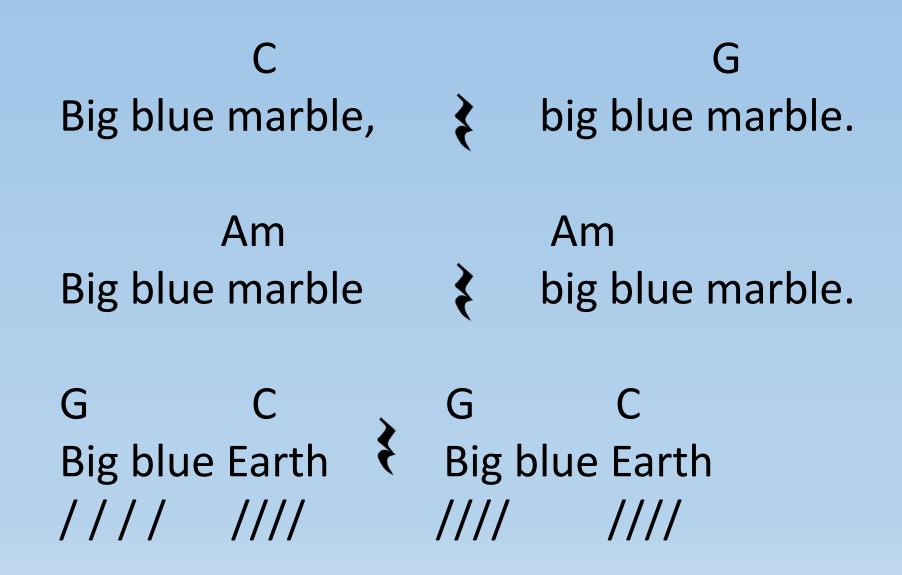

## Big Blue Marble Music K-8 Vol. 26 #4

Intro

C G Am G

G
Like a big blue marble { floatin' out in space.

Am
Like a big blue ma-ah-ar-ble, what a lovely place.

G
If-a we could see it from-a way up high,

Am

We would see a ma-ah-ar-ble , hangin' in the sky, oh.

Am

Blue and green and big swirls of white.

Am
Turning slowly and night.

C
Big blue marble, big blue marble.

Am

Big blue marble big blue marble.

G Big ----- blue ----- G
Like a big blue marble { floatin' out in space.

Am
Like a big blue ma-ah-ar-ble, what a lovely place.

G
If-a we could see it from-a way up high,

Am

We would see a ma-ah-ar-ble , hangin' in the sky, oh.

Am

Blue and green and big swirls of white.

Am
Turning slowly and night.