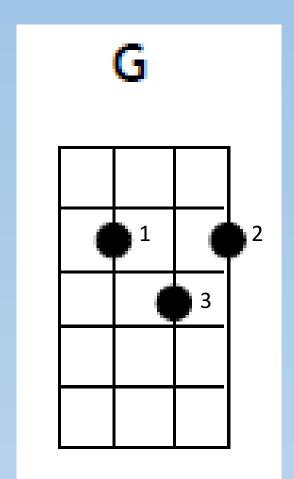

## Big Blue Marble Music K-8 Vol. 26 #4

Intro

C G Am G

G
Like a big blue marble { floatin' out in space.

Am
Like a big blue ma-ah-ar-ble, what a lovely place.

G
If-a we could see it from-a way up high,

Am

We would see a ma-ah-ar-ble , hangin' in the sky, oh.

Am

Blue and green and big swirls of white.

Am
Turning slowly and night.

C
Big blue marble, big blue marble.

Am

Big blue marble big blue marble.

G Big ----- blue ----- G
Like a big blue marble { floatin' out in space.

Am
Like a big blue ma-ah-ar-ble, what a lovely place.

G
If-a we could see it from-a way up high,

Am

We would see a ma-ah-ar-ble , hangin' in the sky, oh.

Am

Blue and green and big swirls of white.

Am
Turning slowly and night.