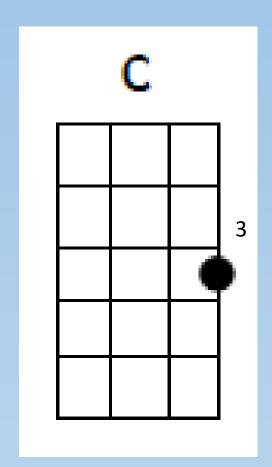

## Big Blue Marble Music K-8 Vol. 26 #4

Intro

C G Am G

G
Like a big blue marble { floatin' out in space.

Am
Like a big blue ma-ah-ar-ble, what a lovely place.

G
If-a we could see it from-a way up high,

Am

We would see a ma-ah-ar-ble , hangin' in the sky, oh.

Am

Blue and green and big swirls of white.

Am
Turning slowly and night.

C
Big blue marble, big blue marble.

Am

Big blue marble big blue marble.

G Big ----- blue ----- G
Like a big blue marble { floatin' out in space.

Am
Like a big blue ma-ah-ar-ble, what a lovely place.

G
If-a we could see it from-a way up high,

Am

We would see a ma-ah-ar-ble , hangin' in the sky, oh.

Am

Blue and green and big swirls of white.

Am
Turning slowly and night.