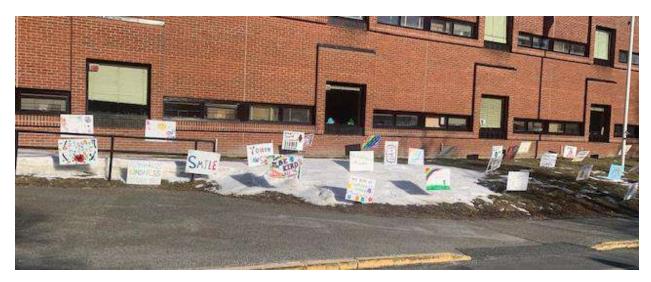

#### **Kindness Signs**

Thank you to our PTO for organizing the Kindness Sign initiative. The signs will be displayed when we return from our break.