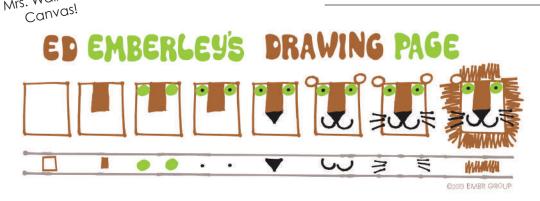

More how-to
diagrams on
diagrams on
Mrs. Wallace's
CREDIT IN THE YEARBOOK:

## Make some art for the yearbook!

Draw your Ed Emberley-inspired drawings on this page and turn it in to Mrs. Wallace before December so your drawing/s can be published in the 2020/21 yearbook!

OUR YEARBOOK IS GOING TO BE SO FUN AND FILLED WITH LOTS OF CREATIVITY! WE WOULD LOVE TO HAVE YOUR ART IN THE YEARBOOK! GO TO MRS. WALLACE'S LIBRARY CANVAS AND CLICK ON THE "BE AN ARTIST" GRAPHIC FOR MORE ED EMBERLEY HOW-TO-DRAW DIAGRAMS LIKE THE ONE AT THE TOP OF THE PAGE. DRAW AND SUBMIT YOUR DRAWINGS - VISIT WEBSITE FOR HOW-TO! ALL ARTISTS WILL GET THEIR NAMES PUBLISHED ON THE "CONTRIBUTING ARTISTS" PAGE!