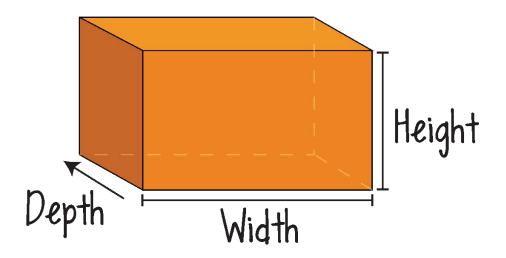

# FORM

A three-dimensional object that encloses volume. It has a height, width, and depth.

### FORM

A **form** is a three-dimensional object which encloses volume. It has a height, width, and depth.

We can define forms as either: Geometric vs. Organic