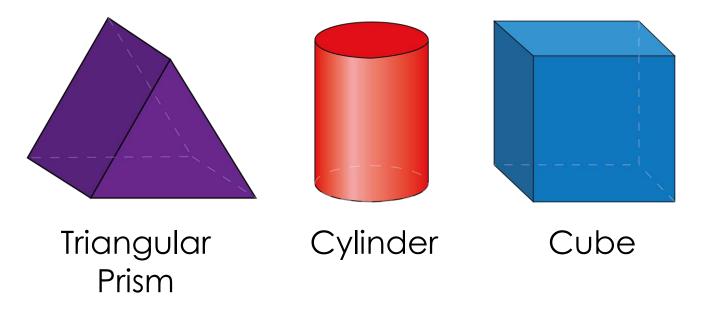

### **GEOMETRIC FORMS**

**Geometric forms** are regular three-dimensional shapes that can be defined mathematically. They have regular contours.