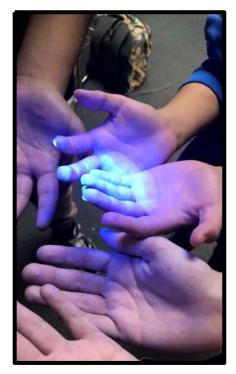

## explore Health

In explore health, you will learn about physical, emotional, and social health through hands-on activities. You will learn problem solving tools to help guide you through your middle school years.