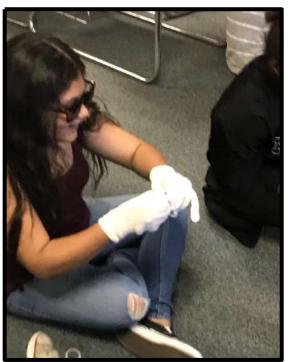

## explore Health

In explore health, you will learn about physical, emotional, and social health through hands-on activities. You will learn problem solving tools to help guide you through your middle school years.