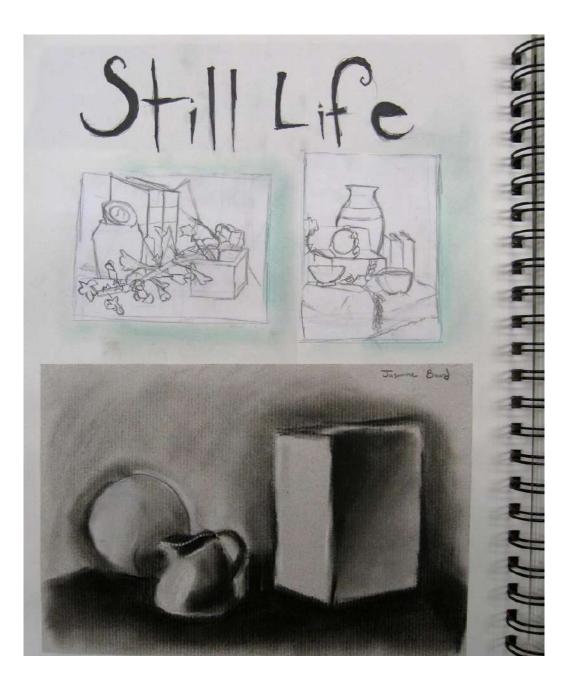

ketchbook.

Format: 81/2 x11 or 9x12

Spine: spiral bound (side preferred)

Do not purchase glued spines, they fall apart.



# Each <u>PAGE or spread</u> of your Art Journal must have:

- 1. A Title
- 2. Notes or Thoughts
- 3. Image or Sketch



## Materials you can use to create your art journal pages.

- Magazine cut outs
- Paper scraps
- 3. Stickers
- 4. Rubber stamps
- 5. Writing tools
- Any drawing media
- 7. Any painting media



### Student Examples







Τ Ι T L

P A G

Е

Е









T

I



A S S I G N M E N T

S

U

M

M

Е



R
E
F
L
C
T
I
O
N
S





G R A D

N G R U B

R U B R I



G R A D N G R U В R Ι

C





Н Ο Τ

R Е A L S M

P

Ο



R
E
F
L
E
C
T
I
O
N
S





Ι

N

Ι

A

L

S

P

A

G

E



T
I
A
L
S
P
A
G

Е

Ι

N

Ι



0 В S Ε R V A Τ Ι 0 N L

N A L D R A W I N

G





L I F E

S

T

Ι

L

L

E







P O R T A I

S

E

L

F



D R A W I N G

F

G

U

R

Е



U R E D R A W

N

G

F

Ι

G



G U R Е D R A W N G

F





E R

W

A

C O

L O

R



M Е D I U M Е X P L Ο R A

T

Ο

N





A В S R A C Τ Α R



Т



L

A

N

D

S

C

A

P

Е

P

A

Ι

N

Τ

N

G



S U R R E A L I S