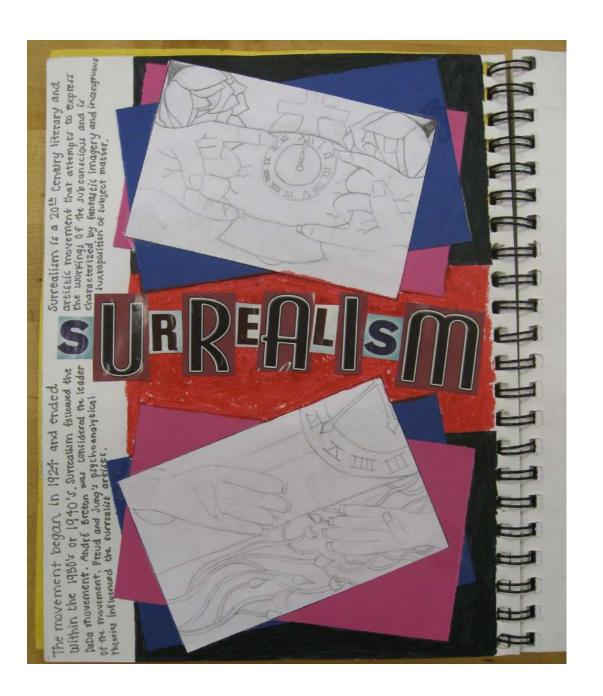

rnal pages.

- Magazine cut outs
- Paper scraps
- 3. Stickers
- 4. Rubber stamps
- 5. Writing tools
- Any drawing media
- 7. Any painting media



### Student Examples







Τ Ι T L

P A G

Е

Е









T

I



A S S I G N M E N T

S

U

M

M

Е



R
E
F
L
C
T
I
O
N
S





G R A D

N G R U B

R U B R I



G R A D N G R U В R Ι

C





Н Ο Τ

R Е A L S M

P

Ο



R
E
F
L
E
C
T
I
O
N
S





Ι

N

Ι

A

L

S

P

A

G

E



T
I
A
L
S
P
A
G

Е

Ι

N

Ι



0 В S Ε R V A Τ Ι 0 N L

N A L D R A W I N

G





L I F E

S

T

Ι

L

L

E







P O R T A I

S

E

L

F



D R A W I N G

F

G

U

R

Е



U R E D R A W

N

G

F

Ι

G



G U R Е D R A W N G

F





E R

W

A

C O

L O

R



M Е D I U M Е X P L Ο R A

T

Ο

N





A В S R A C Τ Α R



Т



L

A

N

D

S

C

A

P

Е

P

A

Ι

N

Τ

N

G



S U R R E A L I S