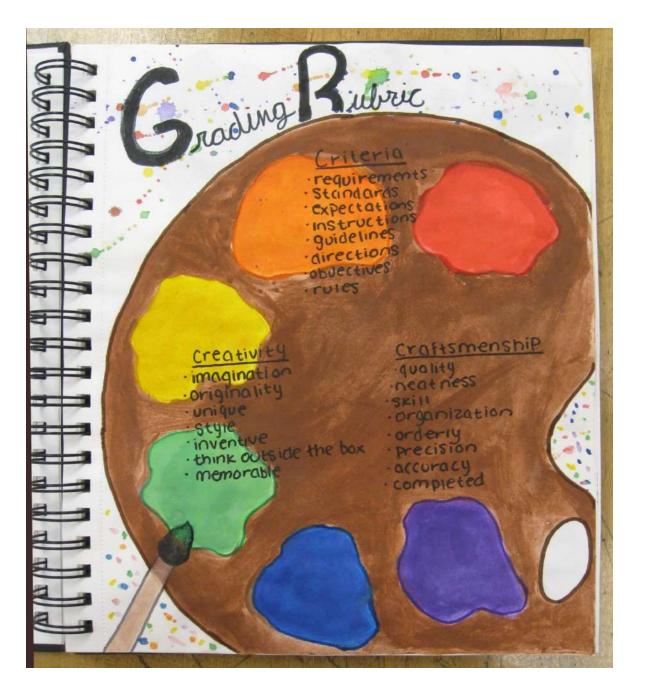

# Each <u>PAGE or spread</u> of your Art Journal must have:

- 1. A Title
- 2. Notes or Thoughts
- 3. Image or Sketch

S

U

M

M

Е

R
E
F
L
C
T
I
O
N
S

G R A D

N G R U B

R U B R I

G R A D N G R U В R Ι

C

Н Ο Τ

R Е A L S M

P

Ο

R
E
F
L
E
C
T
I
O
N
S