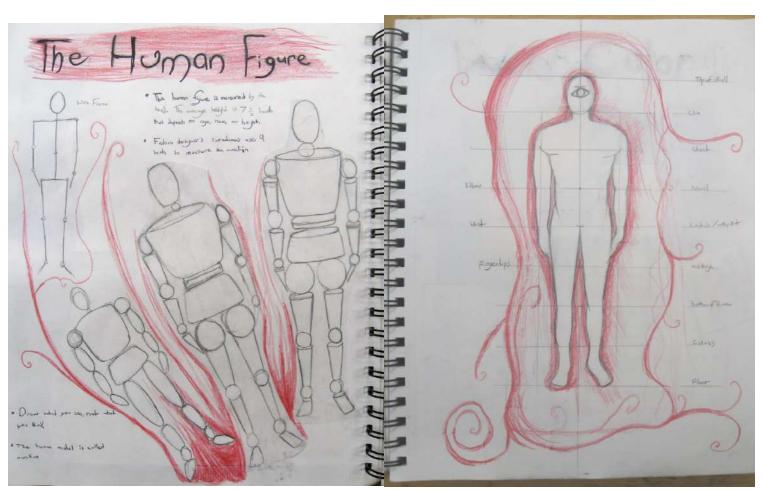

# Each <u>PAGE or spread</u> of your Art Journal must have:

- 1. A Title
- 2. Notes or Thoughts
- 3. Image or Sketch

## Materials you can use to create your art journal pages.

- Magazine cut outs
- Paper scraps
- 3. Stickers
- 4. Rubber stamps
- 5. Writing tools
- Any drawing media
- 7. Any painting media