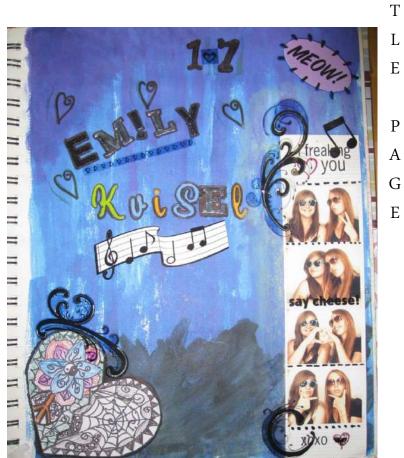

# Each <u>PAGE or spread</u> of your Art Journal must have:

- 1. A Title
- 2. Notes or Thoughts
- 3. Image or Sketch

## Materials you can use to create your art journal pages.

- Magazine cut outs
- Paper scraps
- 3. Stickers
- 4. Rubber stamps
- 5. Writing tools
- Any drawing media
- 7. Any painting media