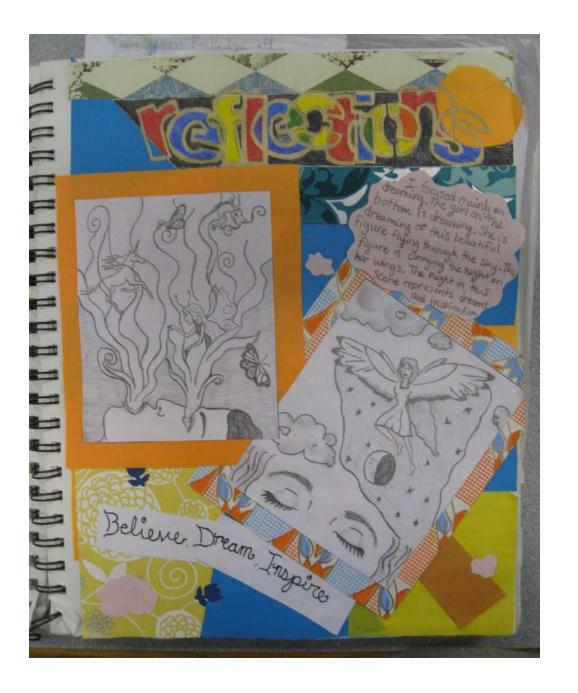

# Each <u>PAGE or spread</u> of your Art Journal must have:

- 1. A Title
- 2. Notes or Thoughts
- 3. Image or Sketch

## Materials you can use to create your art journal pages.

- Magazine cut outs
- Paper scraps
- 3. Stickers
- 4. Rubber stamps
- 5. Writing tools
- Any drawing media
- 7. Any painting media