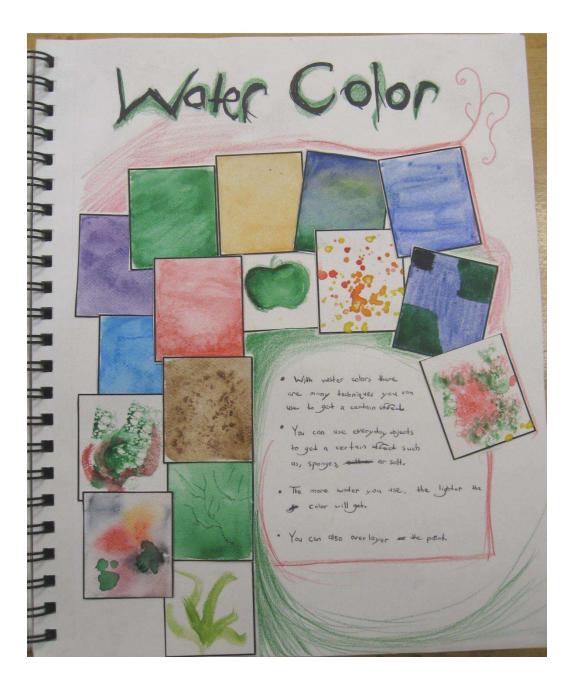

u> of your Art Journal must have:

- 1. A Title
- 2. Notes or Thoughts
- 3. Image or Sketch



## Materials you can use to create your art journal pages.

- Magazine cut outs
- Paper scraps
- 3. Stickers
- 4. Rubber stamps
- 5. Writing tools
- Any drawing media
- 7. Any painting media



### Student Examples







Τ Ι T L

P A G

Е

Е









T

I



A S S I G N M E N T

S

U

M

M

Е



R
E
F
L
C
T
I
O
N
S





G R A D

N G R U B

R U B R I



G R A D N G R U В R Ι

C





Н Ο Τ

R Е A L S M

P

Ο



R
E
F
L
E
C
T
I
O
N
S





Ι

N

Ι

A

L

S

P

A

G

E



T
I
A
L
S
P
A
G

Е

Ι

N

Ι



0 В S Ε R V A Τ Ι 0 N L

N A L D R A W I N

G





L I F E

S

T

Ι

L

L

E







P O R T A I

S

E

L

F



D R A W I N G

F

G

U

R

Е



U R E D R A W

N

G

F

Ι

G



G U R Е D R A W N G

F





E R

W

A

C O

L O

R



M Е D I U M Е X P L Ο R A

T

Ο

N





A В S R A C Τ Α R



Т



L

A

N

D

S

C

A

P

Е

P

A

Ι

N

Τ

N

G



S U R R E A L I S