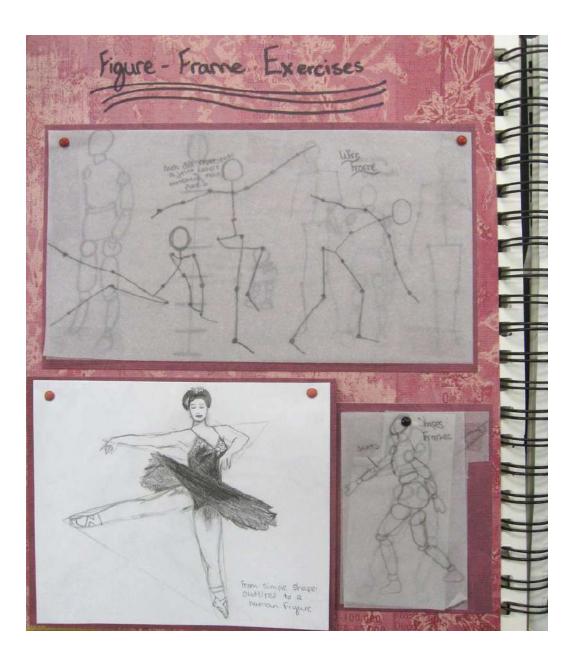

# Each <u>PAGE or spread</u> of your Art Journal must have:

- 1. A Title
- 2. Notes or Thoughts
- 3. Image or Sketch

## Materials you can use to create your art journal pages.

- Magazine cut outs
- Paper scraps
- 3. Stickers
- 4. Rubber stamps
- 5. Writing tools
- Any drawing media
- 7. Any painting media