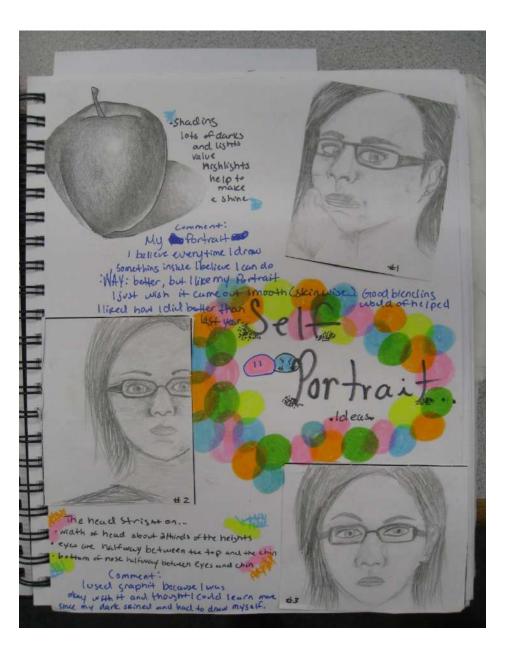

x12

Spine: spiral bound (side preferred)

Do not purchase glued spines, they fall apart.



# Each <u>PAGE or spread</u> of your Art Journal must have:

- 1. A Title
- 2. Notes or Thoughts
- 3. Image or Sketch



## Materials you can use to create your art journal pages.

- Magazine cut outs
- Paper scraps
- 3. Stickers
- 4. Rubber stamps
- 5. Writing tools
- Any drawing media
- 7. Any painting media



### Student Examples







Τ Ι T L

P A G

Е

Е









T

I



A S S I G N M E N T

S

U

M

M

Е



R
E
F
L
C
T
I
O
N
S





G R A D

N G R U B

R U B R I



G R A D N G R U В R Ι

C





Н Ο Τ

R Е A L S M

P

Ο



R
E
F
L
E
C
T
I
O
N
S





Ι

N

Ι

A

L

S

P

A

G

E



T
I
A
L
S
P
A
G

Е

Ι

N

Ι



0 В S Ε R V A Τ Ι 0 N L

N A L D R A W I N

G





L I F E

S

T

Ι

L

L

E







P O R T A I

S

E

L

F



D R A W I N G

F

G

U

R

Е



U R E D R A W

N

G

F

Ι

G



G U R Е D R A W N G

F





E R

W

A

C O

L O

R



M Е D I U M Е X P L Ο R A

T

Ο

N





A В S R A C Τ Α R



Т



L

A

N

D

S

C

A

P

Е

P

A

Ι

N

Τ

N

G



S U R R E A L I S