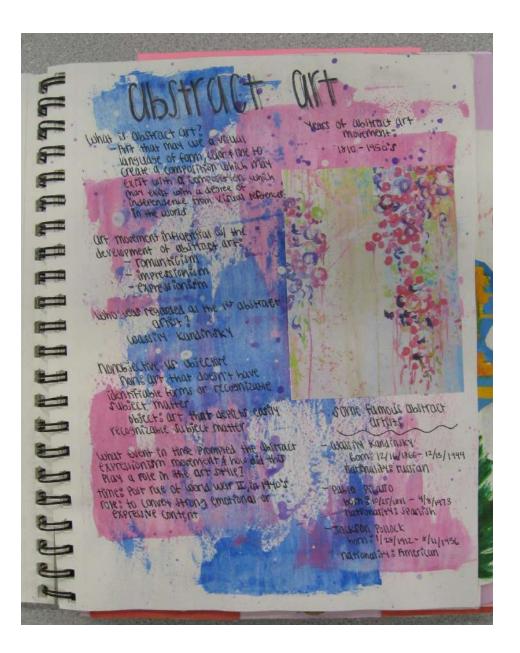

ghts
- 3. Image or Sketch



## Materials you can use to create your art journal pages.

- Magazine cut outs
- Paper scraps
- 3. Stickers
- 4. Rubber stamps
- 5. Writing tools
- Any drawing media
- 7. Any painting media



### Student Examples







Τ Ι T L

P A G

Е

Е









T

I



A S S I G N M E N T

S

U

M

M

Е



R
E
F
L
C
T
I
O
N
S





G R A D

N G R U B

R U B R I



G R A D N G R U В R Ι

C





Н Ο Τ

R Е A L S M

P

Ο



R
E
F
L
E
C
T
I
O
N
S





Ι

N

Ι

A

L

S

P

A

G

E



T
I
A
L
S
P
A
G

Е

Ι

N

Ι



0 В S Ε R V A Τ Ι 0 N L

N A L D R A W I N

G





L I F E

S

T

Ι

L

L

E







P O R T A I

S

E

L

F



D R A W I N G

F

G

U

R

Е



U R E D R A W

N

G

F

Ι

G



G U R Е D R A W N G

F





E R

W

A

C O

L O

R



M Е D I U M Е X P L Ο R A

T

Ο

N





A В S R A C Τ Α R



Т



L

A

N

D

S

C

A

P

Е

P

A

Ι

N

Τ

N

G



S U R R E A L I S