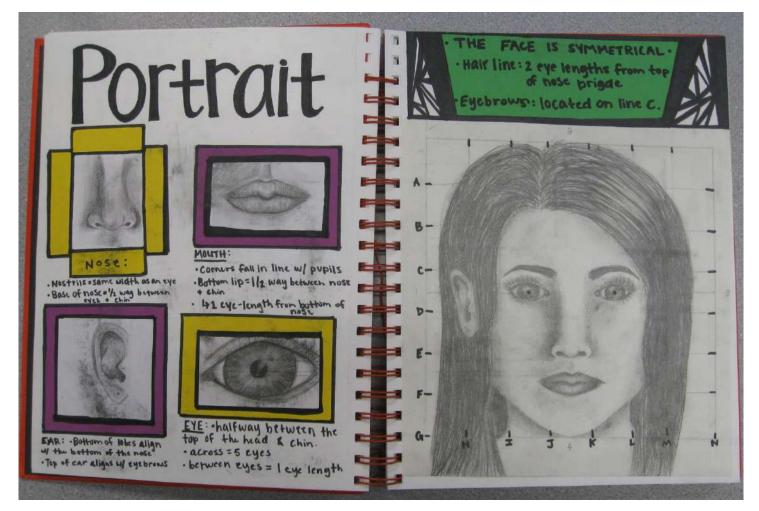

or 9x12

Spine: spiral bound (side preferred)

Do not purchase glued spines, they fall apart.



# Each <u>PAGE or spread</u> of your Art Journal must have:

- 1. A Title
- 2. Notes or Thoughts
- 3. Image or Sketch



## Materials you can use to create your art journal pages.

- Magazine cut outs
- Paper scraps
- 3. Stickers
- 4. Rubber stamps
- 5. Writing tools
- Any drawing media
- 7. Any painting media



### Student Examples







Τ Ι T L

P A G

Е

Е









T

I



A S S I G N M E N T

S

U

M

M

Е



R
E
F
L
C
T
I
O
N
S





G R A D

N G R U B

R U B R I



G R A D N G R U В R Ι

C





Н Ο Τ

R Е A L S M

P

Ο



R
E
F
L
E
C
T
I
O
N
S





Ι

N

Ι

A

L

S

P

A

G

E



T
I
A
L
S
P
A
G

Е

Ι

N

Ι



0 В S Ε R V A Τ Ι 0 N L

N A L D R A W I N

G





L I F E

S

T

Ι

L

L

E







P O R T A I

S

E

L

F



D R A W I N G

F

G

U

R

Е



U R E D R A W

N

G

F

Ι

G



G U R Е D R A W N G

F





E R

W

A

C O

L O

R



M Е D I U M Е X P L Ο R A

T

Ο

N





A В S R A C Τ Α R



Т



L

A

N

D

S

C

A

P

Е

P

A

Ι

N

Τ

N

G



S U R R E A L I S