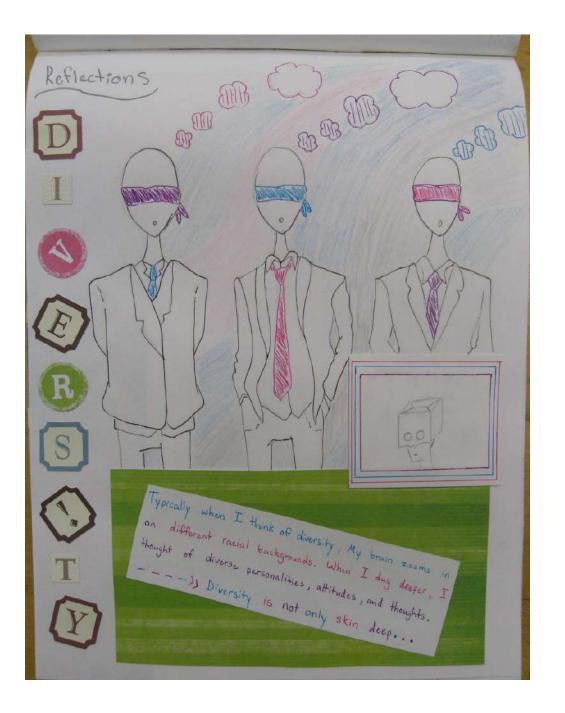

journal fun and inspiring to look at, so be clever and get creative.



### Art Journal

Students are responsible for purchasing their own sketchbook.

Format: 81/2 x11 or 9x12

Spine: spiral bound (side preferred)

Do not purchase glued spines, they fall apart.



# Each <u>PAGE or spread</u> of your Art Journal must have:

- 1. A Title
- 2. Notes or Thoughts
- 3. Image or Sketch



## Materials you can use to create your art journal pages.

- Magazine cut outs
- Paper scraps
- 3. Stickers
- 4. Rubber stamps
- 5. Writing tools
- Any drawing media
- 7. Any painting media



### Student Examples







Τ Ι T L

P A G

Е

Е









T

I



A S S I G N M E N T

S

U

M

M

Е



R
E
F
L
C
T
I
O
N
S





G R A D

N G R U B

R U B R I



G R A D N G R U В R Ι

C





Н Ο Τ

R Е A L S M

P

Ο



R
E
F
L
E
C
T
I
O
N
S





Ι

N

Ι

A

L

S

P

A

G

E



T
I
A
L
S
P
A
G

Е

Ι

N

Ι



0 В S Ε R V A Τ Ι 0 N L

N A L D R A W I N

G





L I F E

S

T

Ι

L

L

E







P O R T A I

S

E

L

F



D R A W I N G

F

G

U

R

Е



U R E D R A W

N

G

F

Ι

G



G U R Е D R A W N G

F





E R

W

A

C O

L O

R



M Е D I U M Е X P L Ο R A

T

Ο

N





A В S R A C Τ Α R



Т



L

A

N

D

S

C

A

P

Е

P

A

Ι

N

Τ

N

G



S U R R E A L I S