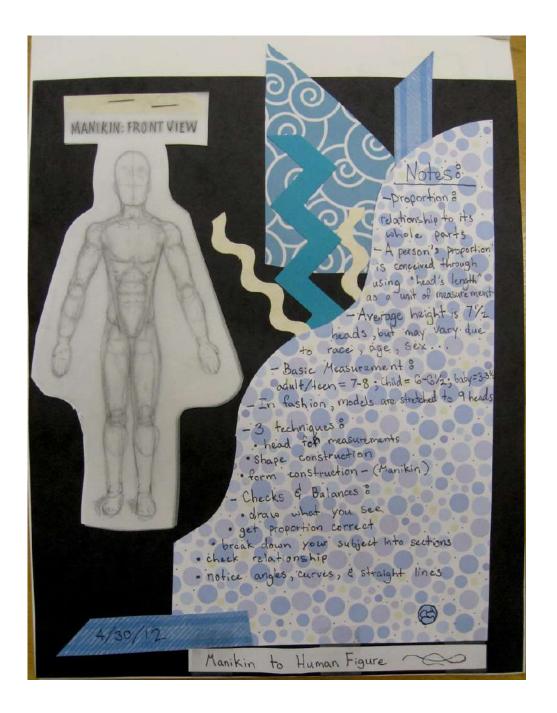

# Each <u>PAGE or spread</u> of your Art Journal must have:

- 1. A Title
- 2. Notes or Thoughts
- 3. Image or Sketch

## Materials you can use to create your art journal pages.

- Magazine cut outs
- Paper scraps
- 3. Stickers
- 4. Rubber stamps
- 5. Writing tools
- Any drawing media
- 7. Any painting media