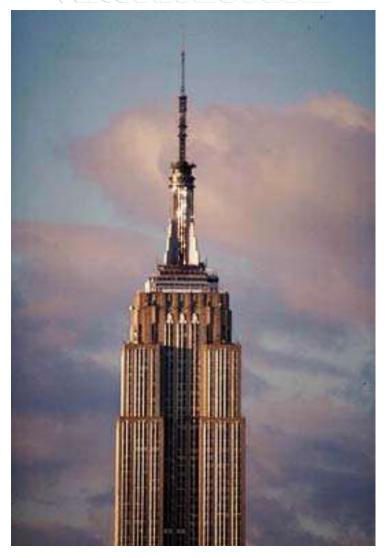

## ART DECO

1920s-1930s

- Followed the art nouveau movement
- Reflective of roaring 20's and great depression
- Bolder designs

   (angular, symmetrical geometric forms, sleek straighter lines)
- Popular in sky scrapers
   (New York Chrysler and Empire state building, Rockefeller Center, Radio City Music Hall)
- Similar to art nouveau art but more modern sophistication

### INTERIOR DESIGN

**Chrysler Building** 

Empire State Building

Radio City Music Hall