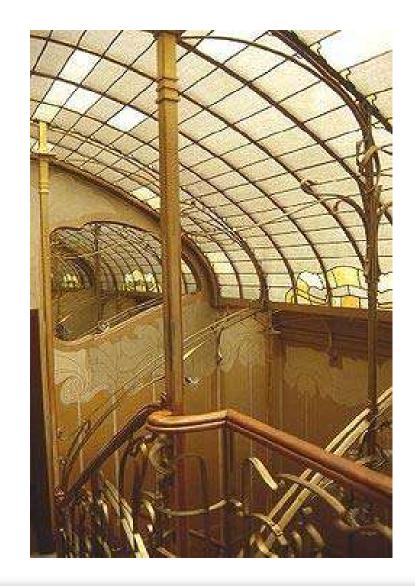

## Art Nouveau



## Art Deco

# **The Nouveau**1880-1914

- French & Belgian name
- Developed in Europe and North America
- New decorative style "the noodle style" (delicate, flowing, floral, organic, vines, feminine)
- Inspiration from nature and woman
- A response to Industrial Revolution
   (welcomed the technology process, new materials, new production methods, especially cast iron)
- The art became a part of their everyday life and was seen everywhere.

## Art Nouveau inspires the World

It is seen everywhere:
Buildings, furniture, pottery, textiles,
clothing, jewelry, painting,
glassware, metal work, sculpture,
and graphic design.

## **POSTERS & MAGAZINES**



## **POSTER**



### **STAINED GLASS WORK**







## **INTERIOR DESIGN**





## IRON WORKS



## **JEWELRY**





## HOUSEWARE





## **SEEN TODAY IN TATOOING**



## ART DECO

1920s-1930s

- Followed the art nouveau movement
- Reflective of roaring 20's and great depression
- Bolder designs

   (angular, symmetrical geometric forms, sleek straighter lines)
- Popular in sky scrapers
   (New York Chrysler and Empire state building, Rockefeller Center, Radio City Music Hall)
- Similar to art nouveau art but more modern sophistication

## Art Deco seen in all things:

Architecture, high fashion, jewelry, commercial printing and interior design

#### COMMERCIAL DESIGN





#### INTERIOR DESIGN



### INTERIOR DESIGN





**Chrysler Building** 



Empire State Building





Radio City Music Hall



#### STAINED GLASS ART



#### HOUSEWARE





#### TILE ART



####