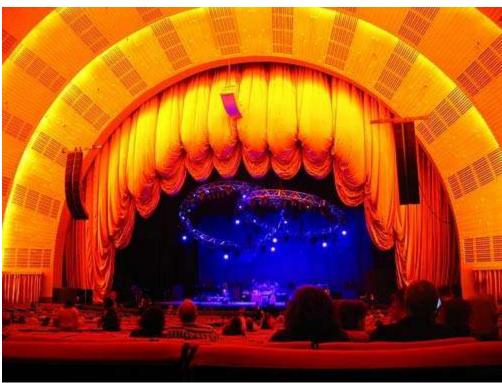

### INTERIOR DESIGN

**Chrysler Building** 

Empire State Building

Radio City Music Hall