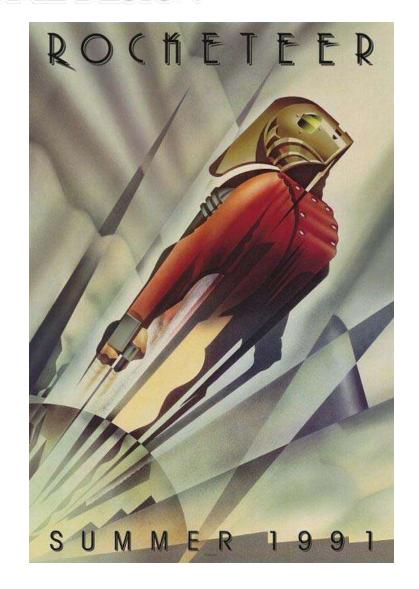

tiles,
clothing, jewelry, painting,
glassware, metal work, sculpture,
and graphic design.

## **POSTERS & MAGAZINES**



## **POSTER**



### **STAINED GLASS WORK**







## **INTERIOR DESIGN**





## IRON WORKS



## **JEWELRY**





## HOUSEWARE





## **SEEN TODAY IN TATOOING**



## ART DECO

1920s-1930s

- Followed the art nouveau movement
- Reflective of roaring 20's and great depression
- Bolder designs

   (angular, symmetrical geometric forms, sleek straighter lines)
- Popular in sky scrapers
   (New York Chrysler and Empire state building, Rockefeller Center, Radio City Music Hall)
- Similar to art nouveau art but more modern sophistication

## Art Deco seen in all things:

Architecture, high fashion, jewelry, commercial printing and interior design

#### COMMERCIAL DESIGN





#### INTERIOR DESIGN



### INTERIOR DESIGN





**Chrysler Building** 



Empire State Building





Radio City Music Hall



#### STAINED GLASS ART



#### HOUSEWARE





#### TILE ART



#### IRON WORKS



#### **JEWELRY**





#### DECO FEMALE FIGURE