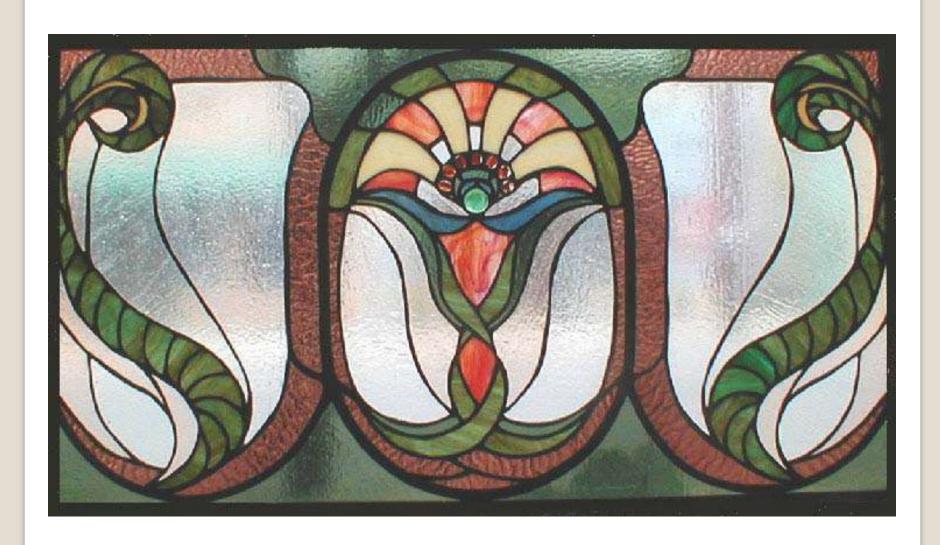

LASS WORK**







## **INTERIOR DESIGN**





## IRON WORKS



## **JEWELRY**





## HOUSEWARE





## **SEEN TODAY IN TATOOING**



## ART DECO

1920s-1930s

- Followed the art nouveau movement
- Reflective of roaring 20's and great depression
- Bolder designs

   (angular, symmetrical geometric forms, sleek straighter lines)
- Popular in sky scrapers
   (New York Chrysler and Empire state building, Rockefeller Center, Radio City Music Hall)
- Similar to art nouveau art but more modern sophistication

## Art Deco seen in all things:

Architecture, high fashion, jewelry, commercial printing and interior design

#### COMMERCIAL DESIGN





#### INTERIOR DESIGN



### INTERIOR DESIGN





**Chrysler Building** 



Empire State Building





Radio City Music Hall



#### STAINED GLASS ART



#### HOUSEWARE





#### TILE ART



#### IRON WORKS



#### **JEWELRY**





#### DECO FEMALE FIGURE