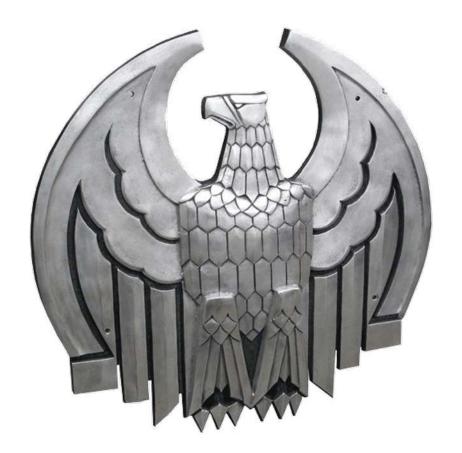

**





## HOUSEWARE





## **SEEN TODAY IN TATOOING**



## ART DECO

1920s-1930s

- Followed the art nouveau movement
- Reflective of roaring 20's and great depression
- Bolder designs

   (angular, symmetrical geometric forms, sleek straighter lines)
- Popular in sky scrapers
   (New York Chrysler and Empire state building, Rockefeller Center, Radio City Music Hall)
- Similar to art nouveau art but more modern sophistication

## Art Deco seen in all things:

Architecture, high fashion, jewelry, commercial printing and interior design

#### COMMERCIAL DESIGN





#### INTERIOR DESIGN



### INTERIOR DESIGN





**Chrysler Building** 



Empire State Building





Radio City Music Hall



#### STAINED GLASS ART



#### HOUSEWARE





#### TILE ART



#### IRON WORKS



#### **JEWELRY**





#### DECO FEMALE FIGURE