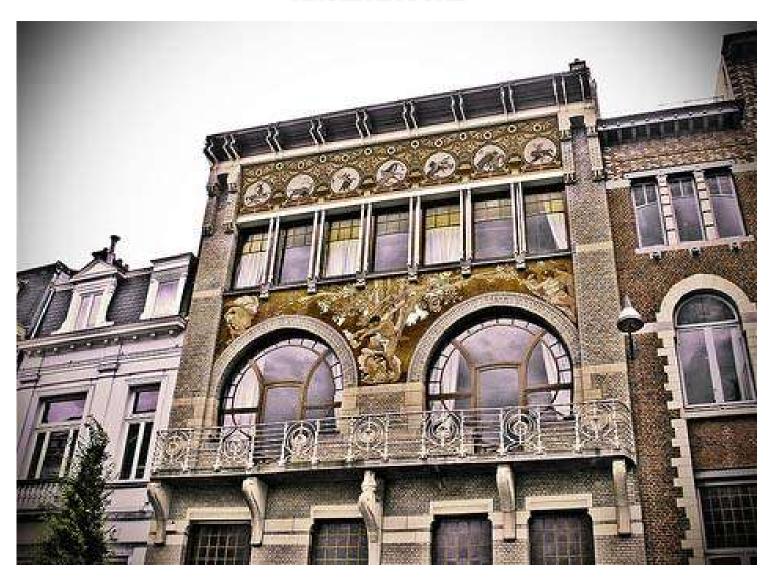

## Art Nouveau



## Art Deco

# **The Nouveau**1880-1914

- French & Belgian name
- Developed in Europe and North America
- New decorative style "the noodle style" (delicate, flowing, floral, organic, vines, feminine)
- Inspiration from nature and woman
- A response to Industrial Revolution
   (welcomed the technology process, new materials, new production methods, especially cast iron)
- The art became a part of their everyday life and was seen everywhere.

## Art Nouveau inspires the World

It is seen everywhere:
Buildings, furniture, pottery, textiles,
clothing, jewelry, painting,
glassware, metal work, sculpture,
and graphic design.

## **POSTERS & MAGAZINES**



## **POSTER**



### **STAINED GLASS WORK**







## **INTERIOR DESIGN**





## IRON WORKS



## **JEWELRY**





## HOUSEWARE





## **SEEN TODAY IN TATOOING**



## ART DECO

1920s-1930s

- Followed the art nouveau movement
- Reflective of roaring 20's and great depression
- Bolder designs

   (angular, symmetrical geometric forms, sleek straighter lines)
- Popular in sky scrapers
   (New York Chrysler and Empire state building, Rockefeller Center, Radio City Music Hall)
- Similar to art nouveau art but more modern sophistication

## Art Deco seen in all things:

Architecture, high fashion, jewelry, commercial printing and interior design

#### COMMERCIAL DESIGN





#### INTERIOR DESIGN



### INTERIOR DESIGN





**Chrysler Building** 



Empire State Building





Radio City Music Hall



#### STAINED GLASS ART



#### HOUSEWAR