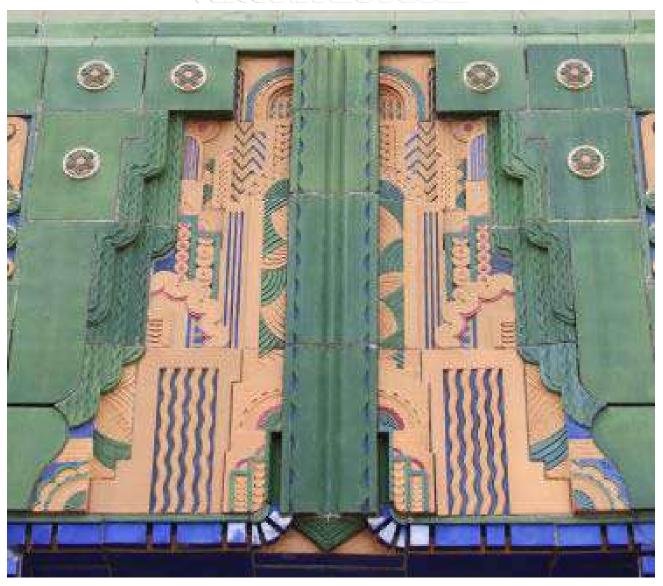

OSTER**



### **STAINED GLASS WORK**







## **INTERIOR DESIGN**





## IRON WORKS



## **JEWELRY**





## HOUSEWARE





## **SEEN TODAY IN TATOOING**



## ART DECO

1920s-1930s

- Followed the art nouveau movement
- Reflective of roaring 20's and great depression
- Bolder designs

   (angular, symmetrical geometric forms, sleek straighter lines)
- Popular in sky scrapers
   (New York Chrysler and Empire state building, Rockefeller Center, Radio City Music Hall)
- Similar to art nouveau art but more modern sophistication

## Art Deco seen in all things:

Architecture, high fashion, jewelry, commercial printing and interior design

#### COMMERCIAL DESIGN





#### INTERIOR DESIGN



### INTERIOR DESIGN





**Chrysler Building** 



Empire State Building





Radio City Music Hall



#### STAINED GLASS ART



#### HOUSEWARE





#### TILE ART



#### IRON WORKS



#### **JEWELRY**





#### DECO FEMALE FIGURE