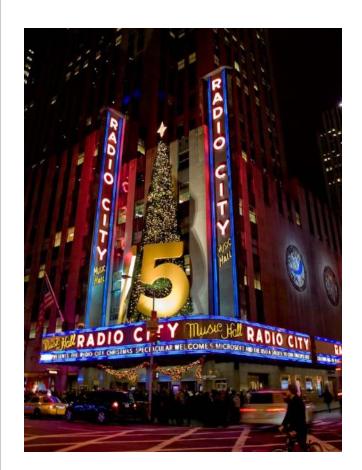

## ART DECO

1920s-1930s

- Followed the art nouveau movement
- Reflective of roaring 20's and great depression
- Bolder designs

   (angular, symmetrical geometric forms, sleek straighter lines)
- Popular in sky scrapers
   (New York Chrysler and Empire state building, Rockefeller Center, Radio City Music Hall)
- Similar to art nouveau art but more modern sophistication

### INTERIOR DESIGN

**Chrysler Building** 

Empire State Building

Radio City Music Hall