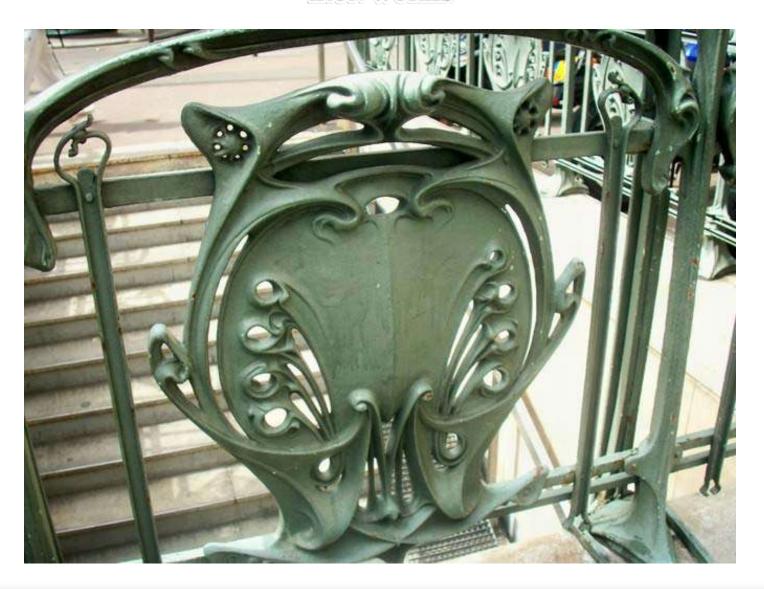

## Art Nouveau



## Art Deco

# **The Nouveau**1880-1914

- French & Belgian name
- Developed in Europe and North America
- New decorative style "the noodle style" (delicate, flowing, floral, organic, vines, feminine)
- Inspiration from nature and woman
- A response to Industrial Revolution
   (welcomed the technology process, new materials, new production methods, especially cast iron)
- The art became a part of their everyday life and was seen everywhere.

## Art Nouveau inspires the World

It is seen everywhere:
Buildings, furniture, pottery, textiles,
clothing, jewelry, painting,
glassware, metal work, sculpture,
and graphic design.

## **POSTERS & MAGAZINES**



## **POSTER**



### **STAINED GLASS WORK**







## **INTERIOR DESIGN**





## IRON WORKS



## **JEWELRY**





## HOUSEWARE





## **SEEN TODAY IN TATOOING**



## ART DECO

1920s-1930s

- Followed the art nouveau movement
- Reflective of roaring 20's and great depression
- Bolder designs

   (angular, symmetrical geometric forms, sleek straighter lines)
- Popular in sky scrapers
   (New York Chrysler and Empire state building, Rockefeller Center, Radio City Music Hall)
- Similar to art nouveau art but more modern sophistication

## Art Deco seen in all things:

Architecture, high fashion, jewelry, commercial printing and interior design

#### COMMERCIAL DESIGN





#### INTERIOR DESIGN



### INTERIOR DESIGN





**Chrysler Building** 



Empire State Building





Radio City Music Hall



#### STAINED GLASS ART



#### HOUSEWARE





#### TILE ART



#### IRON WORKS



####