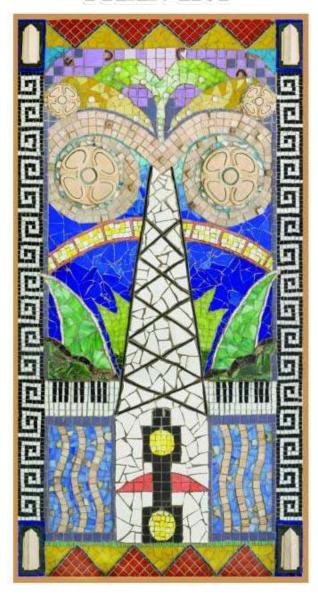

GN**





## IRON WORKS



## **JEWELRY**





## HOUSEWARE





## **SEEN TODAY IN TATOOING**



## ART DECO

1920s-1930s

- Followed the art nouveau movement
- Reflective of roaring 20's and great depression
- Bolder designs

   (angular, symmetrical geometric forms, sleek straighter lines)
- Popular in sky scrapers
   (New York Chrysler and Empire state building, Rockefeller Center, Radio City Music Hall)
- Similar to art nouveau art but more modern sophistication

## Art Deco seen in all things:

Architecture, high fashion, jewelry, commercial printing and interior design

#### COMMERCIAL DESIGN





#### INTERIOR DESIGN



### INTERIOR DESIGN





**Chrysler Building** 



Empire State Building





Radio City Music Hall



#### STAINED GLASS ART



#### HOUSEWARE





#### TILE ART



#### IRON WORKS



#### **JEWELRY**





#### DECO FEMALE FIGURE