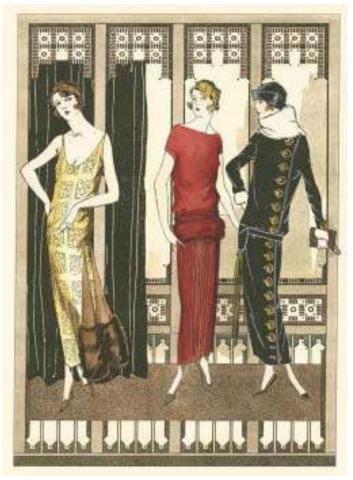

## ART DECO

1920s-1930s

- Followed the art nouveau movement
- Reflective of roaring 20's and great depression
- Bolder designs

   (angular, symmetrical geometric forms, sleek straighter lines)
- Popular in sky scrapers
   (New York Chrysler and Empire state building, Rockefeller Center, Radio City Music Hall)
- Similar to art nouveau art but more modern sophistication

## Art Deco seen in all things:

Architecture, high fashion, jewelry, commercial printing and interior design