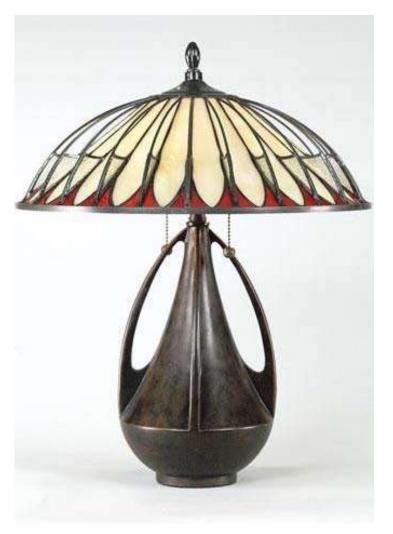

# **INTERIOR DESIGN**





## IRON WORKS



## **JEWELRY**





## HOUSEWARE





## **SEEN TODAY IN TATOOING**



## ART DECO

1920s-1930s

- Followed the art nouveau movement
- Reflective of roaring 20's and great depression
- Bolder designs

   (angular, symmetrical geometric forms, sleek straighter lines)
- Popular in sky scrapers
   (New York Chrysler and Empire state building, Rockefeller Center, Radio City Music Hall)
- Similar to art nouveau art but more modern sophistication

## Art Deco seen in all things:

Architecture, high fashion, jewelry, commercial printing and interior design

#### COMMERCIAL DESIGN





#### INTERIOR DESIGN



### INTERIOR DESIGN





**Chrysler Building** 



Empire State Building





Radio City Music Hall



#### STAINED GLASS ART



#### HOUSEWARE





#### TILE ART



#### IRON WORKS



#### **JEWELRY**





#### DECO FEMALE FIGURE