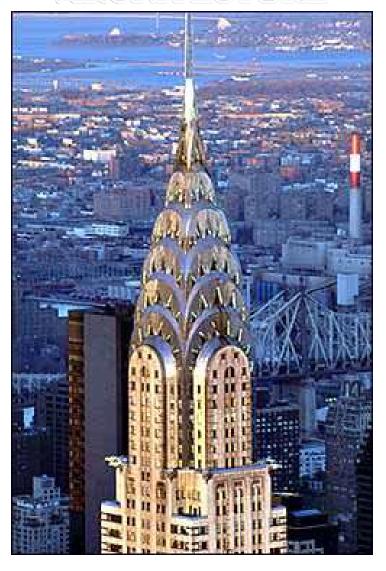

## ART DECO

1920s-1930s

- Followed the art nouveau movement
- Reflective of roaring 20's and great depression
- Bolder designs

   (angular, symmetrical geometric forms, sleek straighter lines)
- Popular in sky scrapers
   (New York Chrysler and Empire state building, Rockefeller Center, Radio City Music Hall)
- Similar to art nouveau art but more modern sophistication

### INTERIOR DESIGN

**Chrysler Building** 

Empire State Building

Radio City Music Hall