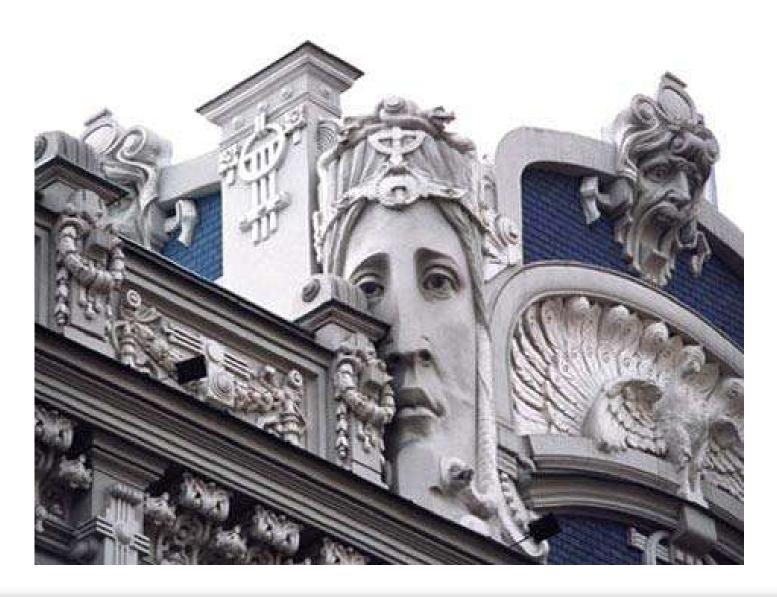

## Art Nouveau inspires the World

It is seen everywhere:
Buildings, furniture, pottery, textiles,
clothing, jewelry, painting,
glassware, metal work, sculpture,
and graphic design.