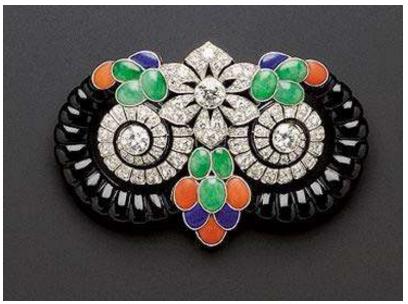

## HOUSEWARE





## **SEEN TODAY IN TATOOING**



## ART DECO

1920s-1930s

- Followed the art nouveau movement
- Reflective of roaring 20's and great depression
- Bolder designs

   (angular, symmetrical geometric forms, sleek straighter lines)
- Popular in sky scrapers
   (New York Chrysler and Empire state building, Rockefeller Center, Radio City Music Hall)
- Similar to art nouveau art but more modern sophistication

## Art Deco seen in all things:

Architecture, high fashion, jewelry, commercial printing and interior design

#### COMMERCIAL DESIGN





#### INTERIOR DESIGN



### INTERIOR DESIGN





**Chrysler Building** 



Empire State Building





Radio City Music Hall



#### STAINED GLASS ART



#### HOUSEWARE





#### TILE ART



#### IRON WORKS



#### **JEWELRY**





#### DECO FEMALE FIGURE