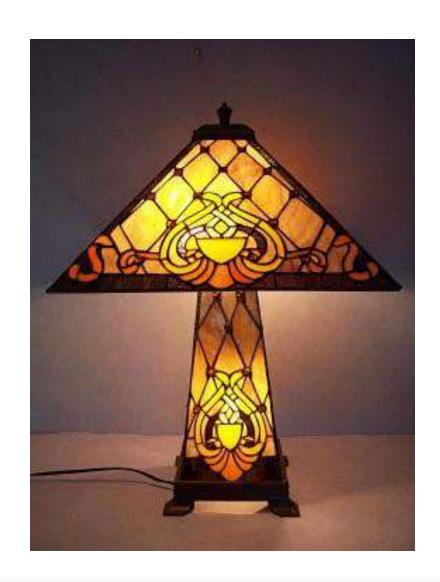

## **INTERIOR DESIGN**





## IRON WORKS



## **JEWELRY**





## HOUSEWARE





## **SEEN TODAY IN TATOOING**



## ART DECO

1920s-1930s

- Followed the art nouveau movement
- Reflective of roaring 20's and great depression
- Bolder designs

   (angular, symmetrical geometric forms, sleek straighter lines)
- Popular in sky scrapers
   (New York Chrysler and Empire state building, Rockefeller Center, Radio City Music Hall)
- Similar to art nouveau art but more modern sophistication

## Art Deco seen in all things:

Architecture, high fashion, jewelry, commercial printing and interior design

#### COMMERCIAL DESIGN





#### INTERIOR DESIGN



### INTERIOR DESIGN





**Chrysler Building** 



Empire State Building





Radio City Music Hall



#### STAINED GLASS ART



#### HOUSEWARE





#### TILE ART



#### IRON WORKS



#### **JEWELRY**





#### DECO FEMALE FIGURE