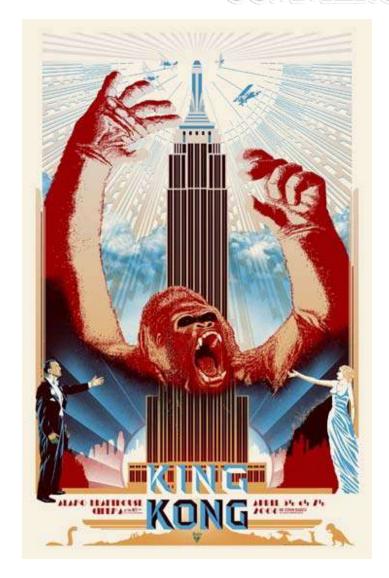

extiles,
clothing, jewelry, painting,
glassware, metal work, sculpture,
and graphic design.

## **POSTERS & MAGAZINES**



## **POSTER**



### **STAINED GLASS WORK**







## **INTERIOR DESIGN**





## IRON WORKS



## **JEWELRY**





## HOUSEWARE





## **SEEN TODAY IN TATOOING**



## ART DECO

1920s-1930s

- Followed the art nouveau movement
- Reflective of roaring 20's and great depression
- Bolder designs

   (angular, symmetrical geometric forms, sleek straighter lines)
- Popular in sky scrapers
   (New York Chrysler and Empire state building, Rockefeller Center, Radio City Music Hall)
- Similar to art nouveau art but more modern sophistication

## Art Deco seen in all things:

Architecture, high fashion, jewelry, commercial printing and interior design

#### COMMERCIAL DESIGN





#### INTERIOR DESIGN



### INTERIOR DESIGN





**Chrysler Building** 



Empire State Building





Radio City Music Hall



#### STAINED GLASS ART



#### HOUSEWARE





#### TILE ART



#### IRON WORKS



#### **JEWELRY**





#### DECO FEMALE FIGURE