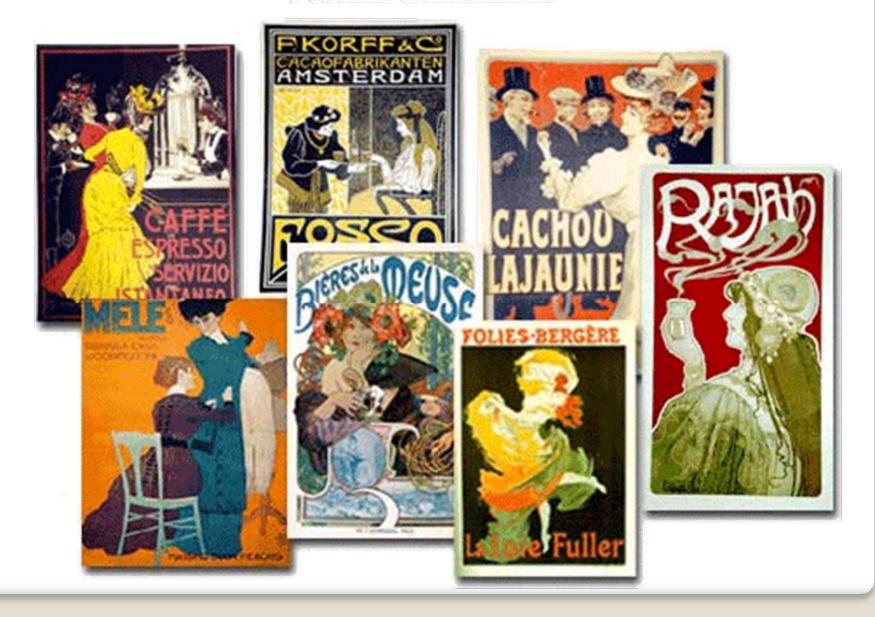

## Art Nouveau



## Art Deco

# **The Nouveau**1880-1914

- French & Belgian name
- Developed in Europe and North America
- New decorative style "the noodle style" (delicate, flowing, floral, organic, vines, feminine)
- Inspiration from nature and woman
- A response to Industrial Revolution
   (welcomed the technology process, new materials, new production methods, especially cast iron)
- The art became a part of their everyday life and was seen everywhere.

## Art Nouveau inspires the World

It is seen everywhere:
Buildings, furniture, pottery, textiles,
clothing, jewelry, painting,
glassware, metal work, sculpture,
and graphic design.

## **POSTERS & MAGAZINES**



## **POSTER**



### **STAINED GLASS WORK**







## **INTERIOR DESIGN**





## IRON WORKS



## **JEWELRY**





## HOUSEWARE





## **SEEN TODAY IN TATOOING**



## ART DECO

1920s-1930s

- Followed the art nouveau movement
- Reflective of roaring 20's and great depression
- Bolder designs

   (angular, symmetrical geometric forms, sleek straighter lines)
- Popular in sky scrapers
   (New York Chrysler and Empire state building, Rockefeller Center, Radio City Music Hall)
- Similar to art nouveau art but more modern sophistication

## Art Deco seen in all things:

Architecture, high fashion, jewelry, commercial printing and interior design

#### COMMERCIAL DESIGN





#### INTERIOR DESIGN



### INTERIOR DESIGN





**Chrysler Building** 



Empire State Building





Radio City Musi