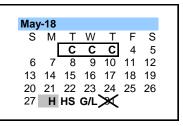

2nd Intersession continued

|    | APRIL                                        |
|----|----------------------------------------------|
|    |                                              |
|    | MAY                                          |
| 28 | Memorial Day Holiday - No School             |
| 29 | High School Early Dismissal                  |
| 30 | 4th Quarter Ends (39 days/semester 81)       |
| 30 | High School Graduation/Last Day for Students |
| 31 | Teacher Inservice/Workday - No School        |
|    | ,                                            |