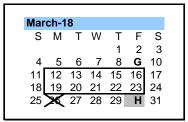

MARCH

| 9     | 3rd Quarter Ends (42 days)            |
|-------|---------------------------------------|
| 12-23 | 3rd Intersession                      |
| 26    | Teacher Inservice/Workday - No School |
| 30    | Spring holiday- no school             |
|       |                                       |
|       | APRIL                                 |