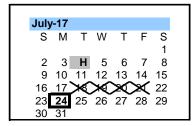

Approved 04-10-13 Revised 11-16-16 (Early Release) Revised 05-09-18 (Instruc'l Days)

|       | JULY                                                         |
|-------|--------------------------------------------------------------|
| 11    | New Teachers Report                                          |
| 18    | Returning Teachers Report                                    |
| 18-21 | Teacher Inservice/Workdays                                   |
| 24    | First Day of School for Students                             |
| 24    | That Day of Oction for Students                              |
|       | AUGUST                                                       |
| 22    | Jr High Parent/Teacher Conferences (AJHS/BJHS/SJHS/CCHS 7-8) |
|       | •                                                            |
| 24    | Jr High Parent/Teacher Conferences (ACP/PJHS/WJHS/Hill)      |
| 30-31 | Elementary Parent/Teacher Conferences                        |
|       |                                                              |