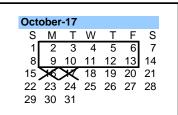

|               | SEPTEMBER                                                                |
|---------------|--------------------------------------------------------------------------|
| 4<br>29       | Labor Day Holiday - No School<br>1st Quarter Ends (49 days)              |
|               | OCTOBER                                                                  |
| 2-13<br>16-17 | 1st Intersession (Oct 2 - Oct 13) Teacher Inservice/Workdays - No school |
|               | NOVEMBER                                                                 |
| 10            | Veterans Day Holiday - No School                                         |