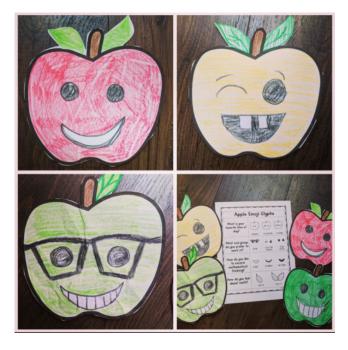

## Teacher Tips

- Students will draw on the apple with crayons, markers, colored pencils.
- I like to print the apples on white cardstock and then have students cut out their apple emoji to move around for grouping and then eventually put onto a bulletin board or chart.
- There are two sizes of apples depending on your size needs.
- I like to post the main chart on the board or my device and then provide students with a mini copy of the chart for easy reference.

## Samples





















## Apple Emoji Glyphs

What is your favorite time of day?







MORNING

**AFTERNOON** 

**EVENING** 

What size group do you prefer to work in?











ALONE

WITH ONE DEDSON

SMALL GROUP

How do you like to record mathematical thinking?







PICTURES

How do you feel about math?



TIKE IT



**LOVE IT** 

LeathingCOVE





| Apple Emoji Glyphs                                        |             |