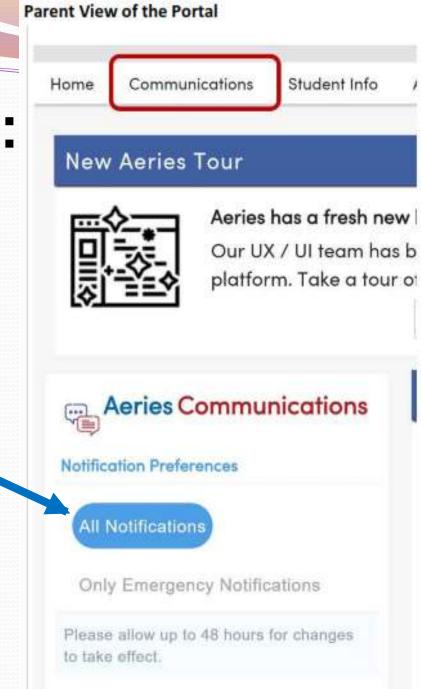

### Aeries Communications:

The Contacts / Notification Preference must be set to receive 'General and Emergency Announcements'.