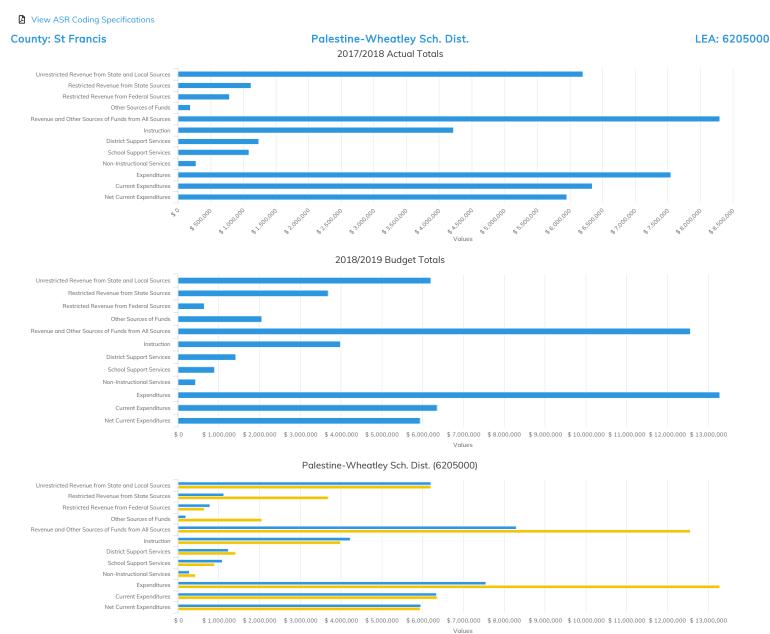

|                                                                                                                                        | 2017/2018<br>Actual | 2018/2019<br>Budget |                                                  | 2017/2018<br>Actual | 2018/2019<br>Budget |
|----------------------------------------------------------------------------------------------------------------------------------------|---------------------|---------------------|--------------------------------------------------|---------------------|---------------------|
| 1 Area in Square Miles                                                                                                                 | 155                 | Budget              | CURRENT EXPENDITURES                             |                     |                     |
| 2 ADA                                                                                                                                  | 754                 |                     | Instruction                                      |                     |                     |
| 3 ADA Pct Change over 5 Years                                                                                                          | 0 %                 |                     | 49 Regular Instruction                           | 2,926,917           | 2,993,418           |
| 4 4 Qtr ADM                                                                                                                            | 809                 |                     | 50 Special Education                             | 262,620             | 285,753             |
| 5 Prior Year 3 Qtr ADM                                                                                                                 | 770                 |                     | 51 Career Education                              | 158,384             | 163,187             |
| 6 Assessment                                                                                                                           | 46,387,878          |                     | 52 Adult Education                               | 0                   | 0                   |
| 7 M&O Mills                                                                                                                            | 25.00               |                     | 53 Compensatory Education                        | 600,122             | 259,883             |
| 8 URT Mills                                                                                                                            | 25.00               |                     | 54 Other                                         | 268,901             | 274,040             |
| 9 M&O Mills in Excess of URT                                                                                                           | 0.00                |                     | 55 Total Instruction                             | 4,216,944           | 3,976,282           |
| 10 Dedicated M&O Mills                                                                                                                 | 0.00                |                     | District Level Support                           |                     |                     |
| 11 Debt Service Mills                                                                                                                  | 11.80               |                     | 56 General Administration                        | 226,696             | 227,772             |
| 12 Total Mills                                                                                                                         | 36.80               |                     | 57 Central Services                              | 105,829             | 108,446             |
| 13 Total Debt Bond/Non Bond                                                                                                            | 4,775,000           |                     | 58 Maintenance & Operations of Plant             | 664,076             | 796,271             |
| State and Local Revenue                                                                                                                | 4,775,000           |                     | 59 Student Transportation                        | 219,440             | 254,896             |
| 14 Property Tax Receipts (Incl URT)                                                                                                    | 1,731,071           | 1,731,071           | 60 Othr District Level Support Service           | 18,882              | 28,149              |
| 15 Other Local Receipts                                                                                                                | 272,046             | 266,598             | 61 Total District Support Services               | 1,234,923           | 1,415,534           |
| 16 Revenue From Interm Srcs                                                                                                            | 272,040             | 200,558             | School Level Support                             |                     |                     |
| 17.1 Foundation Funding (Excl URT)                                                                                                     | 3,982,195           | 3,982,195           | 62 Student Support Services                      | 314,671             | 279,780             |
| 17.2 98% of URT X Assessment less Net Revenues                                                                                         | 5,982,195           | 5,982,195           | 63 Instructional Staff Support Service           | 386,837             | 380,916             |
| 18 Student Growth Funding                                                                                                              | 209.764             | 209,764             | 64 School Administration                         | 387,556             | 239,571             |
| 19 Declining Enrollment Funding                                                                                                        | 203,704             | 203,704             | 65 Total School Support Services                 | 1,089,063           | 900,267             |
| 20 Consolidation Incentive/Assistance                                                                                                  | 0                   | 0                   | Non-Instructional Services                       |                     |                     |
| 21 Isolated Funding                                                                                                                    | 0                   | 0                   | 66 Food Service Operations                       | 272,412             | 428,549             |
| 22 Supplemental Millage Incent. Funds                                                                                                  | 0                   | 0                   | 67 Other Enterprise Operations                   | 0                   | 0                   |
|                                                                                                                                        | 0                   | 0                   | 68 Community Operations                          | 379                 | 5,500               |
| 23 Other Unrestricted State Funding 24 Total Unrestricted Revenue from State and                                                       |                     | 0                   | 69 Other Non-Instructional Services              | 0                   | 0                   |
| Local Sources                                                                                                                          | 6,200,480           | 6,195,032           | 70 Total Non-Instructional Services              | 272,791             | 434,049             |
| Restricted Revenue from State Sources                                                                                                  |                     |                     | 71 Facilities Acquisition & Const.               | 354,677             | 6,136,327           |
| 25 Adult Education                                                                                                                     | 0                   | 0                   | 72 Debt Service                                  | 372,808             | 421,492             |
| Regular Education                                                                                                                      |                     |                     | 75 Other Non-Programmed Costs                    | 0                   | 0                   |
| 26 Professional Development                                                                                                            | 20,053              | 22,200              | 76 Total Expenditures                            | 7,541,208           | 13,283,950          |
| 27 Other Regular Education                                                                                                             | 150,728             | 150,728             | 77 Less: Capital Expenditures                    | -825,286            | -6,514,657          |
| Special Education                                                                                                                      |                     |                     | 78 Less: Debt Service                            | -372,808            | -421,492            |
| 28 Gifted and Talented                                                                                                                 | 0                   | 0                   | 79 Total Current Expenditures                    | 6,343,113           | 6,347,801           |
| 29 Alt. Learning Environment (ALE)                                                                                                     | 0                   | 0                   | 80 Exclusions from Current Expenditures          | -398,541            | -408,675            |
| 30 English Language Learner                                                                                                            | 0                   | 0                   | 81 Net Current Expenditures                      | 5,944,572           | 5,939,126           |
| 31 National School Lunch State Categorical Funds (NSL)                                                                                 | 698,915             | 800,047             | 82 Per Pupil Expenditures                        | 7,887               | 0                   |
| 32 Other Special Education                                                                                                             | 24,176              | 24,177              | 83 Personnel - Non-Federal Licensed Classroom    | 55.88               |                     |
| 33 Career Education                                                                                                                    | 15,709              | 15,709              | FTEs<br>83.5 Total Salary - Non-Federal Licensed |                     |                     |
| 34 School Food Service                                                                                                                 | 2,238               | 2,500               | Classroom FTEs                                   | 2,484,710           |                     |
| 35 Educational Service Cooperatives                                                                                                    | 0                   | 0                   | 84 Avg Salary - Non-Federal Licensed Classroom   | 44,465              |                     |
| 36 Early Childhood Programs                                                                                                            | 133,112             | 145,800             | FTEs                                             |                     |                     |
| 37 Magnet School Programs                                                                                                              | 0                   | 0                   | 85 Personnel - Non-Federal Licensed FTEs         | 61.63               |                     |
| 38 Other Non-Instructional Program Aid                                                                                                 | 75,373              | 2,514,300           | 85.5 Total Salary - Non-Federal Licensed FTEs    | 2,905,800           |                     |
| 39 Total Restricted Revenue from State Sources                                                                                         | 1,120,304           | 3,675,462           | 86 Avg Salary - Non-Federal Licensed FTEs        | 47,149              |                     |
| 40 Total Restricted Revenue from Federal                                                                                               |                     |                     | 87.1 Legal Balance (funds 1-2-4)                 | 2,845,163           | 3,800,376           |
| Sources                                                                                                                                | 787,123             | 646,046             | 87.2 Categorical Fund Balance                    | 59,101              | 120,225             |
| Other Sources of Funds                                                                                                                 |                     |                     | 87.3 Deposits With Paying Agents (QZAB)          | 0                   | 0                   |
| Other Sources of Fullus                                                                                                                |                     | 2,018,998           | 87.4 Net Legal Bal (Excl Cat & QZAB)             | 2,786,062           | 3,680,152           |
| 41 Financing Sources                                                                                                                   | 0                   | 2,010,990           | -                                                |                     |                     |
| 41 Financing Sources<br>42 Balances Consol/Annexed District                                                                            | 0                   | 0                   | 88 Building Fund Balance (fund 3)                | 5,467,238           | 3,899,909           |
| 41 Financing Sources                                                                                                                   | 0<br>0              |                     | -                                                | 5,467,238<br>0      | 3,899,909<br>0      |
| 41 Financing Sources<br>42 Balances Consol/Annexed District<br>43 Indirect Cost Reimbursement<br>44 Gains & Losses - Sale Fixed Assets | 0<br>0<br>36,834    | 0<br>0<br>32,000    | 88 Building Fund Balance (fund 3)                |                     |                     |
| 41 Financing Sources<br>42 Balances Consol/Annexed District<br>43 Indirect Cost Reimbursement                                          | 0<br>0              | 0<br>0              | 88 Building Fund Balance (fund 3)                |                     |                     |

186,834

8,294,742

2,050,998

12,567,539