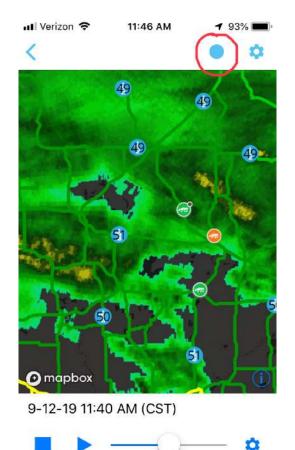

## Full Map (Legend)

## Full Map (Radar Options)

| Clos             |                    |
|------------------|--------------------|
| Playback C       | ptions             |
| Loop             | 6 Hour<br>Forecast |
| Speed            | Moderate           |
| Interval         | 10 Minute          |
| Other Op         | tions              |
| Rotation Enabled |                    |
| Tilt Enabled     |                    |
| Route Borders    | $\bigcirc$         |