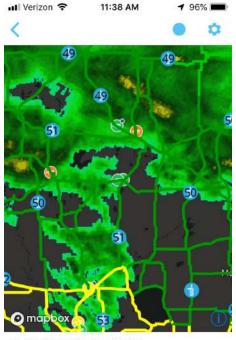

## Full Map (Blank)

11:36 AM

1 97% 🔳

Observations

📲 Verizon 🗢

\$

| <                            | <                     |
|------------------------------|-----------------------|
| Routes Overlays Observations | Routes Overlays       |
| MDSS Alerts                  | Radar / Satellite     |
| Display Extreme Alerts       | Radar                 |
| Weather Alerts               | Visible Satellite     |
| Road Alerts                  | Infrared Satellite    |
| Blowing Snow Alerts          | Water Vapor Satellite |
| Maintenance Alerts           | Weather Overlays      |
| Essential Alerts             | Air Temperature       |
| MDSS Road Temp               | Dew Point             |
| MDSS Road Condition          | Relative Humidity     |
| MDSS Percent Ice             | Wind                  |
| MDSS Mobility Index          | Wind Gust             |

1 97%

📲 Verizon 🗢

11:36 AM

| III Verizon 🗢 | 11:37 AM | <b>1</b> 97% 💻 |
|---------------|----------|----------------|
| Routes        | Overlays | Observations   |
| Observations  |          |                |
| RWIS          | 0        | Air Temp       |
| FAA / NWS     | 0        | Air Temp       |
| Trucks        |          | 0              |
| Cameras       |          | O              |