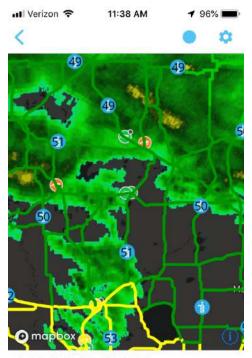

## Full Map (Blank)

11:36 AM

1 97% 🔳

Observations

📲 Verizon 🗢

\$

| <                            | <                     |
|------------------------------|-----------------------|
| Routes Overlays Observations | Routes Overlays       |
| MDSS Alerts                  | Radar / Satellite     |
| Display Extreme Alerts       | Radar                 |
| Weather Alerts               | Visible Satellite     |
| Road Alerts                  | Infrared Satellite    |
| Blowing Snow Alerts          | Water Vapor Satellite |
| Maintenance Alerts           | Weather Overlays      |
| Essential Alerts             | Air Temperature       |
| MDSS Road Temp               | Dew Point             |
| MDSS Road Condition          | Relative Humidity     |
| MDSS Percent Ice             | Wind                  |
| MDSS Mobility Index          | Wind Gust             |

1 97%

📲 Verizon 🗢

11:36 AM

| III Verizon 🗢 | 11:37 AM | <b>1</b> 97% 💻 |
|---------------|----------|----------------|
| Routes        | Overlays | Observations   |
| Observations  |          |                |
| RWIS          | 0        | Air Temp       |
| FAA / NWS     | 0        | Air Temp       |
| Trucks        |          | 0              |
| Cameras       |          | O              |

## Full Map (With Selections)

Il Verizon 🗢

Routes

11:35 AM

Overlays

1 97%

Observations

Il Verizon 🗢

Routes

11:34 AM

Overlays

1 98%

Observations

9-12-19 11:30 AM (CST)

## Full Map (Legend)