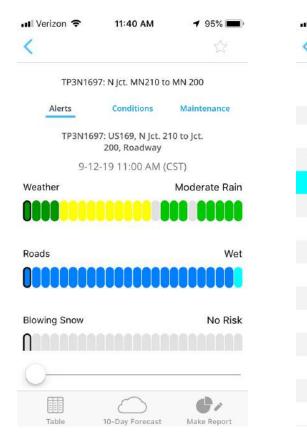

## Selecting a route

1 95% 🔳

9-12-19 11:30 AM (CST)

| <             |                                      | \$            |
|---------------|--------------------------------------|---------------|
| TP3N1         | 697: N Jct. MN210 to                 | 0 MN 200      |
| Alerts        | Conditions                           | Maintenance   |
| TP3N1         | 697: US169, N Jct. 2<br>200, Roadway | 10 to Jct.    |
| 9-            | 12-19 11:00 AM (                     | CST)          |
| Weather       |                                      | Moderate Rain |
|               | 00000000                             | 00 00000      |
| Roads         |                                      | Wet           |
|               |                                      |               |
| Blowing Snow  |                                      | No Risk       |
| <b>Nanana</b> |                                      |               |
| 0-            |                                      |               |
|               | $\bigcirc$                           | ••            |
| Table         | 10-Day Forecast                      | Make Report   |