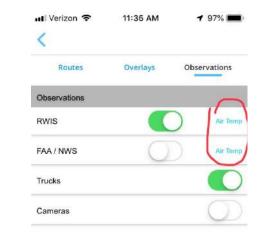

## Selecting Observations (RWIS)

9-12-19 11:30 AM (CST)

| Verizon 🗢                                                                                                                                                                                                                                                                                                                                                                                                                                                                                                                                                                                                                                                                                                                                                                                                                                                                                                                                                                                                                                                                                                                                                                                                                                                                                                                                                                                                                                                                                                                                                                                                                                                                                                                                                                                                                                                                                                                                                                                                                                                                                                                      | 11:43 AM         | ◀ 94%   |
|--------------------------------------------------------------------------------------------------------------------------------------------------------------------------------------------------------------------------------------------------------------------------------------------------------------------------------------------------------------------------------------------------------------------------------------------------------------------------------------------------------------------------------------------------------------------------------------------------------------------------------------------------------------------------------------------------------------------------------------------------------------------------------------------------------------------------------------------------------------------------------------------------------------------------------------------------------------------------------------------------------------------------------------------------------------------------------------------------------------------------------------------------------------------------------------------------------------------------------------------------------------------------------------------------------------------------------------------------------------------------------------------------------------------------------------------------------------------------------------------------------------------------------------------------------------------------------------------------------------------------------------------------------------------------------------------------------------------------------------------------------------------------------------------------------------------------------------------------------------------------------------------------------------------------------------------------------------------------------------------------------------------------------------------------------------------------------------------------------------------------------|------------------|---------|
|                                                                                                                                                                                                                                                                                                                                                                                                                                                                                                                                                                                                                                                                                                                                                                                                                                                                                                                                                                                                                                                                                                                                                                                                                                                                                                                                                                                                                                                                                                                                                                                                                                                                                                                                                                                                                                                                                                                                                                                                                                                                                                                                | RWIS             | Ć       |
| lite                                                                                                                                                                                                                                                                                                                                                                                                                                                                                                                                                                                                                                                                                                                                                                                                                                                                                                                                                                                                                                                                                                                                                                                                                                                                                                                                                                                                                                                                                                                                                                                                                                                                                                                                                                                                                                                                                                                                                                                                                                                                                                                           |                  |         |
| Shooks                                                                                                                                                                                                                                                                                                                                                                                                                                                                                                                                                                                                                                                                                                                                                                                                                                                                                                                                                                                                                                                                                                                                                                                                                                                                                                                                                                                                                                                                                                                                                                                                                                                                                                                                                                                                                                                                                                                                                                                                                                                                                                                         |                  |         |
| Images                                                                                                                                                                                                                                                                                                                                                                                                                                                                                                                                                                                                                                                                                                                                                                                                                                                                                                                                                                                                                                                                                                                                                                                                                                                                                                                                                                                                                                                                                                                                                                                                                                                                                                                                                                                                                                                                                                                                                                                                                                                                                                                         | Atmospheric      | Surface |
| 9-1                                                                                                                                                                                                                                                                                                                                                                                                                                                                                                                                                                                                                                                                                                                                                                                                                                                                                                                                                                                                                                                                                                                                                                                                                                                                                                                                                                                                                                                                                                                                                                                                                                                                                                                                                                                                                                                                                                                                                                                                                                                                                                                            | 2-19 11:38 AM (C | ST)     |
|                                                                                                                                                                                                                                                                                                                                                                                                                                                                                                                                                                                                                                                                                                                                                                                                                                                                                                                                                                                                                                                                                                                                                                                                                                                                                                                                                                                                                                                                                                                                                                                                                                                                                                                                                                                                                                                                                                                                                                                                                                                                                                                                |                  |         |
| the state of the s |                  | - well  |
|                                                                                                                                                                                                                                                                                                                                                                                                                                                                                                                                                                                                                                                                                                                                                                                                                                                                                                                                                                                                                                                                                                                                                                                                                                                                                                                                                                                                                                                                                                                                                                                                                                                                                                                                                                                                                                                                                                                                                                                                                                                                                                                                | and a star       |         |
| PU 500 12 811 11 50 44 40                                                                                                                                                                                                                                                                                                                                                                                                                                                                                                                                                                                                                                                                                                                                                                                                                                                                                                                                                                                                                                                                                                                                                                                                                                                                                                                                                                                                                                                                                                                                                                                                                                                                                                                                                                                                                                                                                                                                                                                                                                                                                                      |                  |         |