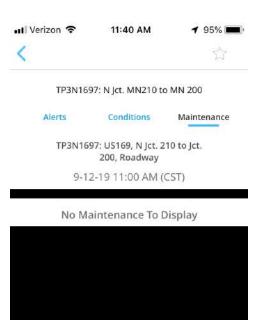

## Selecting a route

1 95% 🔳

9-12-19 11:30 AM (CST)

| <             |                                      | \$            |
|---------------|--------------------------------------|---------------|
| TP3N1         | 697: N Jct. MN210 to                 | 0 MN 200      |
| Alerts        | Conditions                           | Maintenance   |
| TP3N1         | 697: US169, N Jct. 2<br>200, Roadway | 10 to Jct.    |
| 9-            | 12-19 11:00 AM (                     | CST)          |
| Weather       |                                      | Moderate Rain |
|               | 00000000                             | 00 00000      |
| Roads         |                                      | Wet           |
|               |                                      |               |
| Blowing Snow  |                                      | No Risk       |
| <b>Nanana</b> |                                      |               |
| 0-            |                                      |               |
|               | $\bigcirc$                           | ••            |
| Table         | 10-Day Forecast                      | Make Report   |