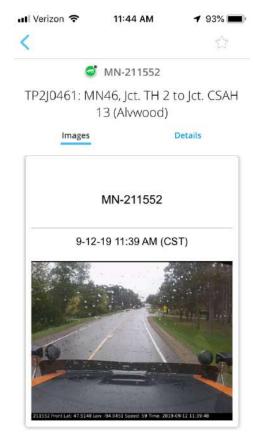

## Selecting Observations (Trucks)

9-12-19 11:30 AM (CST)

| 📶 Verizon 🗢                | 11:44 AM                       | <b>1</b> 93% 🔳 |
|----------------------------|--------------------------------|----------------|
| <                          |                                | 5              |
| G                          | MN-211552                      |                |
|                            | N46, Jct. TH 2<br>13 (Alvwood) |                |
| Images                     |                                | Details        |
| Pavement Ter               | np                             | 50             |
| Pavement Cor               | ndition                        |                |
| Speed                      |                                | 58             |
|                            | Plow Usage                     |                |
| None Reporte               | d                              |                |
|                            | Applications                   |                |
| 50-50 Mix<br>0 lbs / ln mi |                                |                |