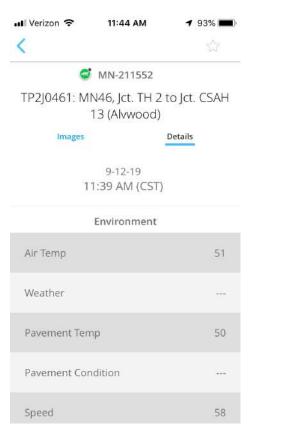

## Selecting Observations (Trucks)

9-12-19 11:30 AM (CST)

| 📶 Verizon 🗢                | 11:44 AM                       | <b>1</b> 93% 🔳 |
|----------------------------|--------------------------------|----------------|
| <                          |                                | 5              |
| G                          | MN-211552                      |                |
|                            | N46, Jct. TH 2<br>13 (Alvwood) |                |
| Images                     |                                | Details        |
| Pavement Ter               | np                             | 50             |
| Pavement Cor               | ndition                        |                |
| Speed                      |                                | 58             |
|                            | Plow Usage                     |                |
| None Reporte               | d                              |                |
|                            | Applications                   |                |
| 50-50 Mix<br>0 lbs / ln mi |                                |                |