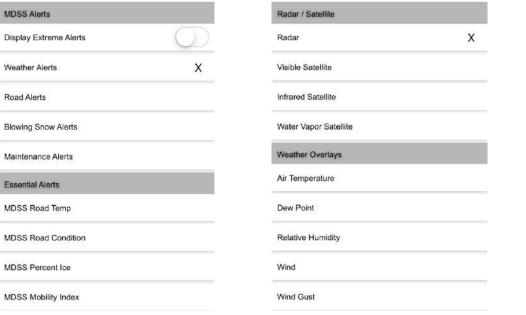

## Full Map (Blank)

11:36 AM

1 97% 🔳

Observations

📲 Verizon 🗢

\$

| <                            | <                     |
|------------------------------|-----------------------|
| Routes Overlays Observations | Routes Overlays       |
| MDSS Alerts                  | Radar / Satellite     |
| Display Extreme Alerts       | Radar                 |
| Weather Alerts               | Visible Satellite     |
| Road Alerts                  | Infrared Satellite    |
| Blowing Snow Alerts          | Water Vapor Satellite |
| Maintenance Alerts           | Weather Overlays      |
| Essential Alerts             | Air Temperature       |
| MDSS Road Temp               | Dew Point             |
| MDSS Road Condition          | Relative Humidity     |
| MDSS Percent Ice             | Wind                  |
| MDSS Mobility Index          | Wind Gust             |