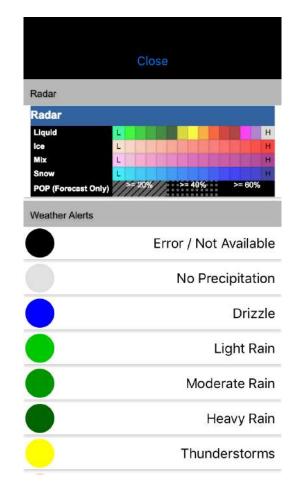

t             |
| MDSS Road Condition          | Relative Humidity     |
| MDSS Percent Ice             | Wind                  |
| MDSS Mobility Index          | Wind Gust             |

1 97%

📲 Verizon 🗢

11:36 AM

| III Verizon 🗢 | 11:37 AM | <b>1</b> 97% 💻 |
|---------------|----------|----------------|
| Routes        | Overlays | Observations   |
| Observations  |          |                |
| RWIS          | 0        | Air Temp       |
| FAA / NWS     | 0        | Air Temp       |
| Trucks        |          | 0              |
| Cameras       |          | O              |

## Full Map (With Selections)

Il Verizon 🗢

Routes

11:35 AM

Overlays

1 97%

Observations



Il Verizon 🗢

Routes

11:34 AM

Overlays



1 98%

Observations



9-12-19 11:30 AM (CST)



## Full Map (Legend)





## Full Map (Radar Options)



| Clos             |                    |
|------------------|--------------------|
| Playback C       | ptions             |
| Loop             | 6 Hour<br>Forecast |
| Speed            | Moderate           |
| Interval         | 10 Minute          |
| Other Op         | tions              |
| Rotation Enabled |                    |
| Tilt Enabled     |                    |
| Route Borders    | $\bigcirc$         |

## Selecting a route

1 95% 🔳



9-12-19 11:30 AM (CST)



| <             |                                      | \$            |
|---------------|--------------------------------------|---------------|
| TP3N1         | 697: N Jct. MN210 to                 | 0 MN 200      |
| Alerts        | Conditions                           | Maintenance