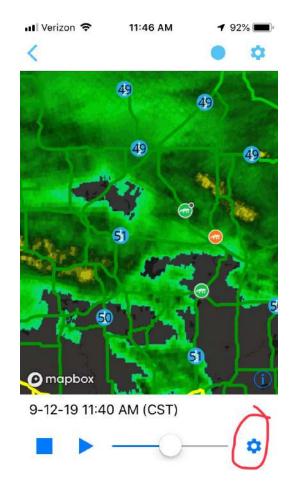

## Full Map (Radar Options)

| Clos             |                    |
|------------------|--------------------|
| Playback C       | ptions             |
| Loop             | 6 Hour<br>Forecast |
| Speed            | Moderate           |
| Interval         | 10 Minute          |
| Other Op         | tions              |
| Rotation Enabled |                    |
| Tilt Enabled     |                    |
| Route Borders    | $\bigcirc$         |