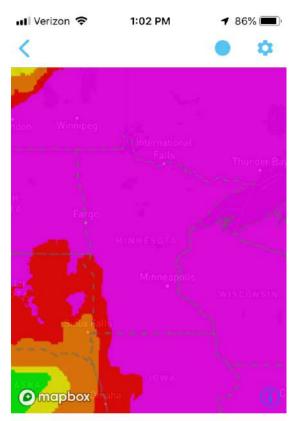

## **Other Overlay View**

**Precipitation Probability** 

9-12-19 12:50 PM (CST)