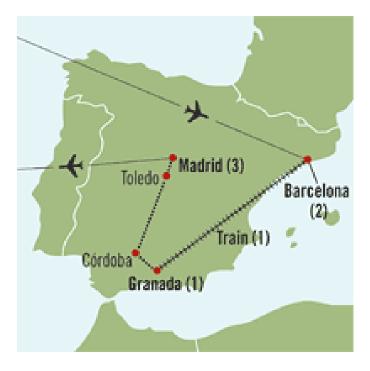

## Arrive in Spain

- Meet your ACIS Tour Manager
- Travel to Barcelona

- Barcelona by Bike Tour- Barceloneta and the Olympic Port
- Parc Güell, Sagrada Familia
- Trencadís Workshop

- Gothic Quarter
- Barcelona Culture Quest
- Overnight train to Granada.

- Alhambra
- Generalife Gardens
- Albaicín area- Flamenco Lesson & Show

- Córdoba-Moorish Mezquita.
- Continue to Madrid via the Despeñaperros

- Prado Visit
- Bull Ranch Visit & Bullfighting Lesson

- Toledo-Gothic Cathedral and the Mudéjar-style Medieval Synagogue
- Spanish Cooking Lesson
- Eat like true madrileños along a Madrid ACIS-designed Tapas Route.