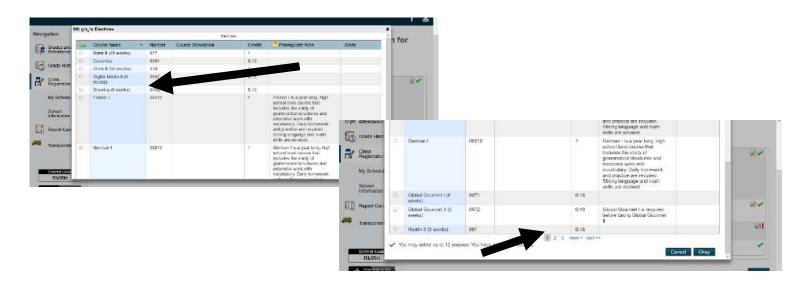

**Step 3**: Click on each request button to make your selections. Make sure to hit "okay" after you have made selections in each area. Once you are finished with your selections, hit submit. \*notice the "pages" at the bottom of the screen to view elective options.

\* If you are a student that wants to take more than 1 six weeks of PE, Drawing, Painting/Mixed Media, Sculpture/3-D Media and/or Ceramics, you need to make sure you click all of the electives including the amount of weeks you wish to take. For example, if you want to take PE 3 times for a total of 18 weeks, you need to not only click the PE 18 weeks but also the PE and PE 12 weeks.

|   | Physical Education 8<br>(12 weeks) | BC B  | 0.16 |  |
|---|------------------------------------|-------|------|--|
|   | Physical Education 8<br>(18 Weeks) | 8612C | 0    |  |
| 3 | Physical Education 8<br>(24 Weeks) | 8612D | 0    |  |
| 2 | Productivity Skills 8 (6 weeks)    | 8655  | 0.16 |  |
| 3 | Sculpture/3-D Media (6 weeks)      | 8931  | 0.16 |  |