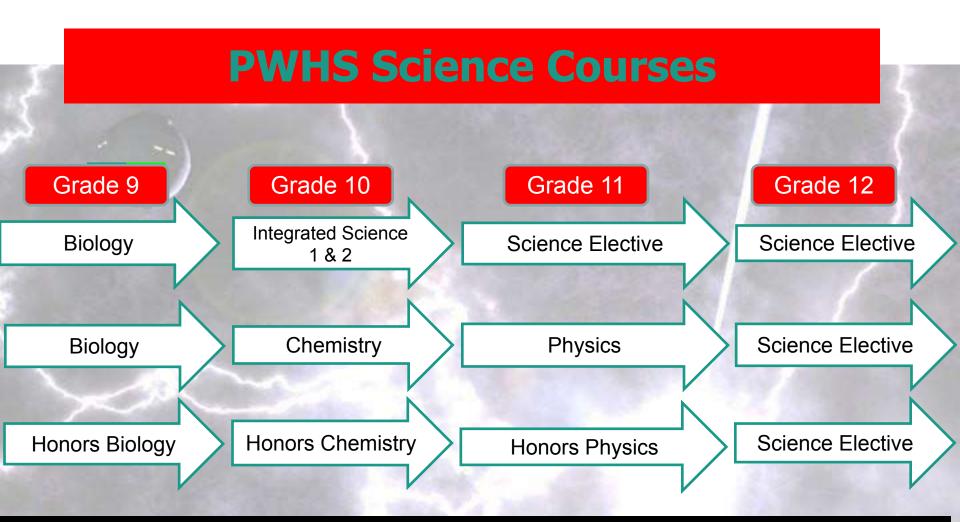

#### **Science Requirements**

<u>HS Diploma</u> - 3 years required – Must have one course from each of the following three areas of science:

Biological - Biology (year) or Honors Biology (year)
Chemical - Chemistry (year) or Honors Chemistry (year) or Integrated Science 1 (semester)
Physical - Physics (year) or Honors Physics (year) or Integrated Science 2 (semester)

Technical College - requirements determined by program

<u>2-year College</u> - 3 years required (Biology, Chemistry OR Integrated Science 1 & 2, science elective)

<u>4-year University</u> - 3 years required (Biology, Chemistry OR Integrated Science 1 & 2, science elective) 4 years recommended (Biology, Chemistry, Physics, science elective)

**NOTE:** Students may move from one track (sequence of courses) to another

### **PWHS Science Courses**

#### Science Electives:

AP Biology **AP** Chemistry **AP** Physics **AP Environmental Science** Human Anatomy and Physiology **PLTW** Principles of Biomedical Science PLTW Human Body Systems **PLTW Medical Interventions PLTW Biomedical Innovations** Integrated Science 1 & 2 Space Science Earth Science **Physics** 