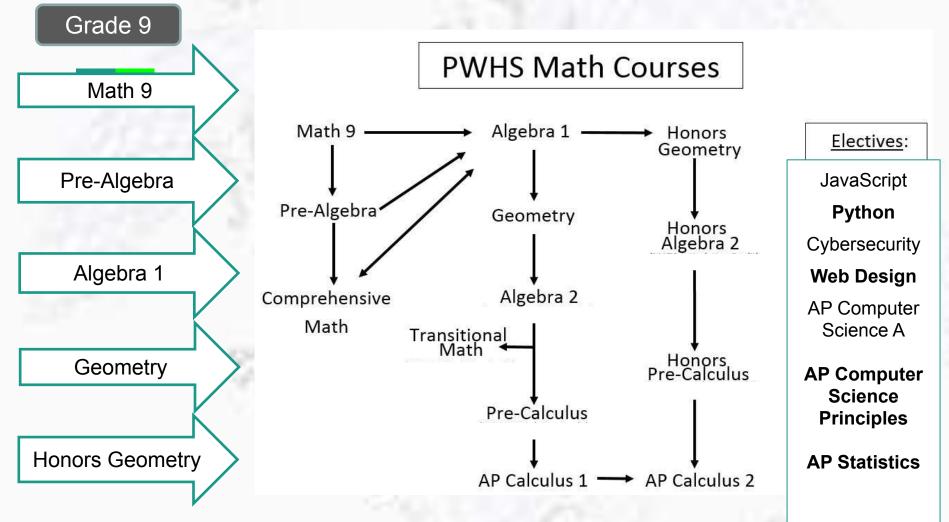

### Math Requirements for Graduation and College Entrance

hir A = 100

<u>HS Diploma</u> - 3 full years (3 credits) including one year of Algebra

Technical College - requirements determined by program

2-year College - 3 years required (Algebra, Geometry, Algebra 2)

<u>4-year University</u> - 3 or 4 years required (Algebra, Geometry, Algebra 2 (minimum requirement), Pre-Calculus)

# How will my student be placed in a math class?

- -Evaluate Current Course
- -Teacher Recommendation
- -Standardized Test Scores
- -District Assessments

### **PWHS Math Courses**

### **PWHS Math Courses**

Math Electives:

TIK I

Transitional Math JavaScript\* Cybersecurity\* Python\* Web Design\*

AP Computer Science A (Java)\* AP Computer Science Principles\* AP Statistics

# Math Supports:

# Math Study Hall Algebra 1 Readiness