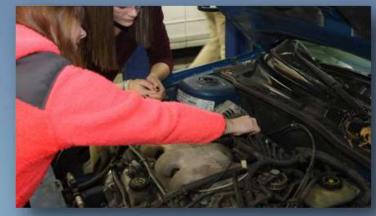

#### **AUTOMOTIVE STRAND**

#### COURSE OFFERINGS: SMALL ENGINES, AUTOMOTIVE FOUNDATIONS,

AUTOMOTIVE SYSTEMS, AUTOMOTIVE DIAGNOSTICS