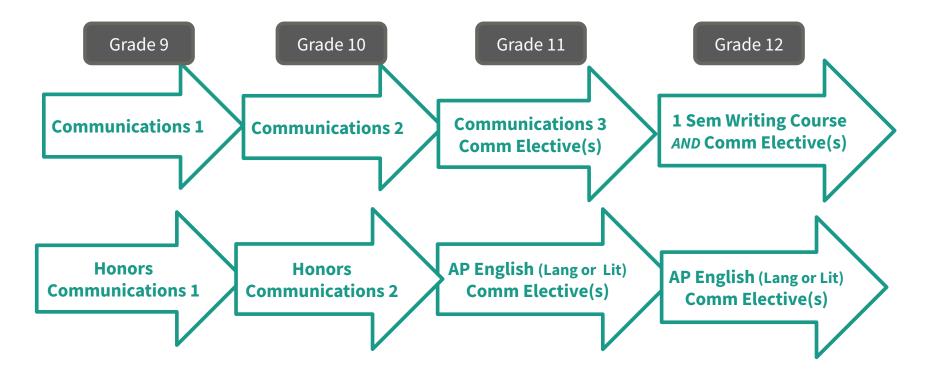

# **Communications Requirements**

**HS** Diploma **Technical College** 2-year College **4-year College: 4** Years

### PWHS Communications Courses for FRESHMEN

- <u>Communications 1</u>
- Honors/Pre-AP Communications 1
  - Teacher Recommendation
  - Standardized Test Scores
  - Placement Test all parents will receive a letter with details regarding the placement test administration

### **PWHS Communications Track**

NOTE: Students may move from one track (sequence of courses) to another