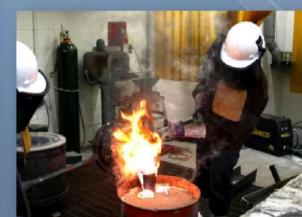

#### MANUFACTURING STRAND

#### COURSE OFFERINGS: MACHINING AND CASTING, WELDING AND FABRICATION, CASTING 2, WELDING 2, MACHINING 2, MANUFACTURING ENTERPRISE