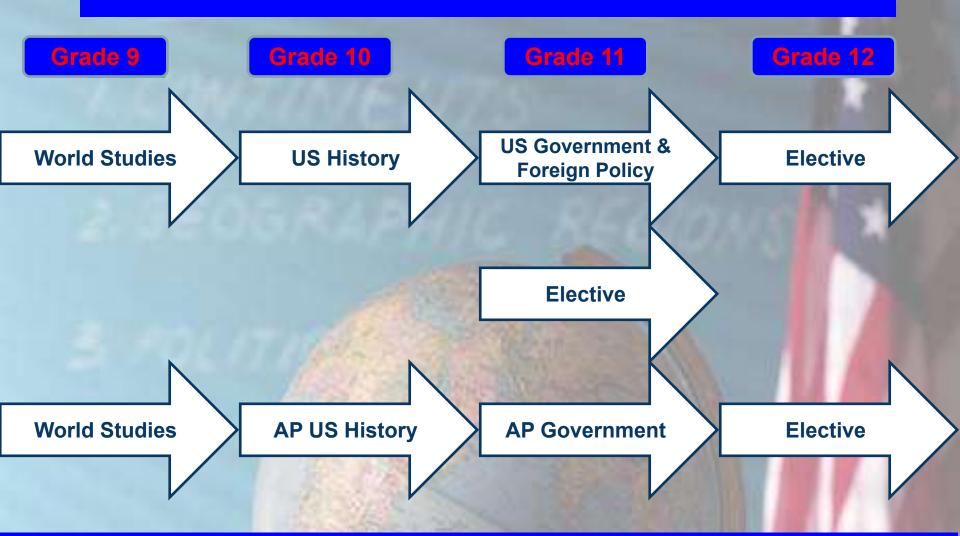

#### HS Diploma, Technical College, 2-year College, and 4-year College

3 years required World Studies US History U.S. Government and Foreign Policy

#### **PWHS Social Studies Courses**

**NOTE:** Students may move from one track (sequence of courses) to another

#### **PWHS Social Studies Courses**

#### **Social Studies Electives**

Anthropology Current Issues Globalization Psychology Sociology Youth Service Learning

AP Government AP Modern European History AP Psychology AP US History

All incoming Freshmen enroll in Mixed Chorus regardless of ability <u>No Experience Necessary</u>