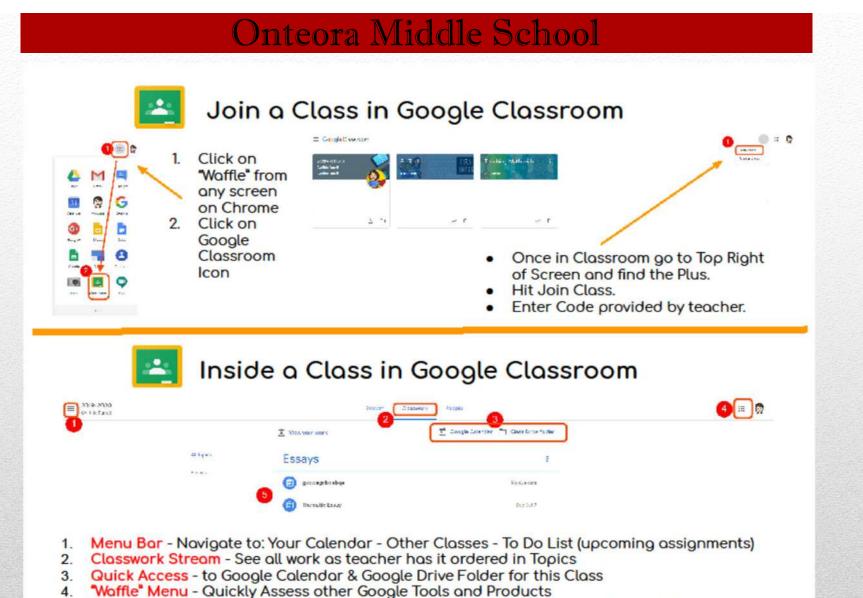

 Materials & Assignments - Organized by Teacher into Topics all materials, questions, quizzes and assignments appear in this area for the students.