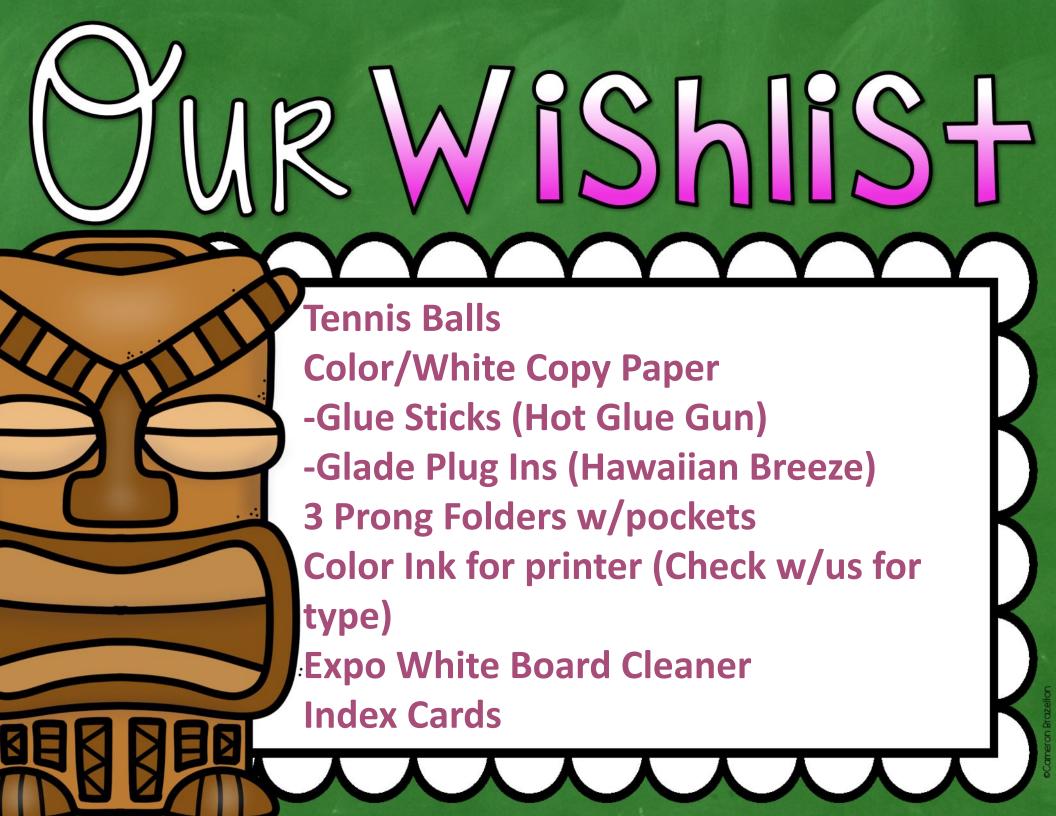

Basic Social Teacher. My team and I are looking forward to a great school year and enhancing the minds of our future leaders.



- School begins at 8:10 a.m.
- Students are not allowed on campus before 7:30 a.m.

All Students arriving after 8:10 a.m must be signed in by a parent.

- The school day ends at 3:10 p.m.
  - No checkouts after 2:00 p.m



\* \* \* \* \* Every Day, On Time!







| A = | 90 - 100 |  |  |
|-----|----------|--|--|
| B = | 80 - 89  |  |  |

|   |   |    | • |   |
|---|---|----|---|---|
| _ |   |    |   |   |
| _ |   |    |   | _ |
| _ |   |    |   |   |
|   | = | 80 |   |   |
|   |   |    |   |   |
|   |   |    |   |   |

$$C = 70 - 79$$

$$0 = 60 - 69$$

$$F = 0 - 59$$





School begins at 8:10 a.m.
 he school day ends at 3:10 p.m

No checkouts after 2:00 p.m.









thank You!

P. Adams



B. Williams

thank You!

J. Ellisor

E thank you

C. Alvis-Frazier