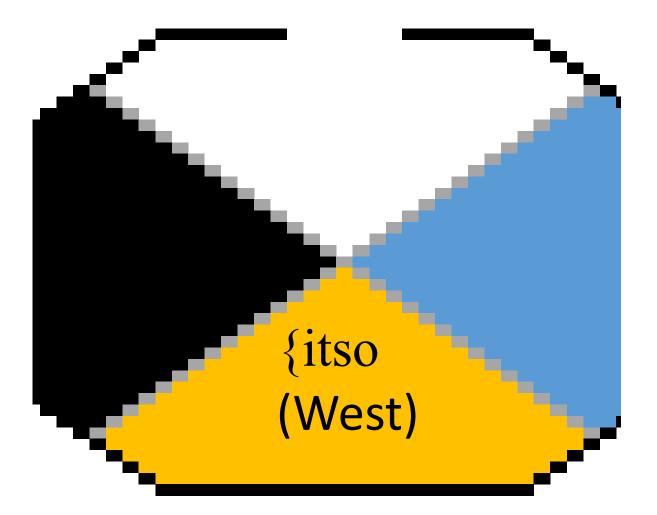

{igai (white)
Doot['izh (Blue)
{itso (Yellow)
{izhin (Black)

#### Four Colors {igai (East)

Doot[izh (South)

{izhin
(North)