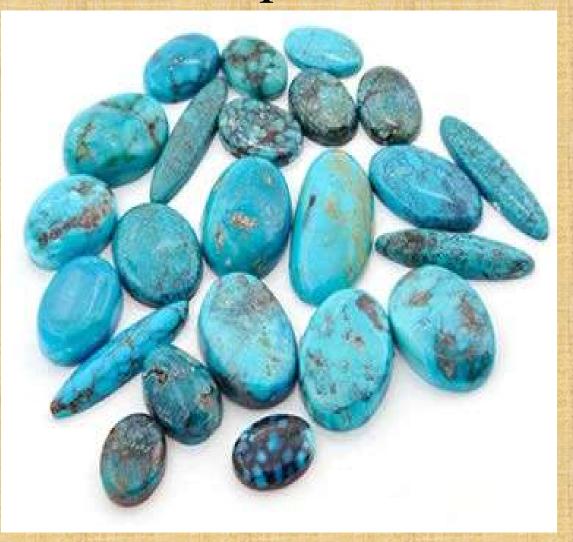

# 2<sup>nd</sup> grade Hogan unit

 Identify and name the significant colors associated with the Cardinal Directions.

Acknowledge that the Hogan entrance faces East

#### Hogan objective:

I will Identify and name the significant colors associated with the Cardinal Directions.
I will Acknowledge that the Hogan entrance faces East.

#### Vocabulary

Hooghan N7maz7-(Female Hogan) Ha'a'aah-(east) jet,obsidian) Sh1di'11h-(south) E'e'aah-(west) N1hook-s-(north) Yoo[gaii-(white shell) Doot['izhii (Turquoise) Diichi[7 (Abalone) B11shzhinii (Black

{igai (white)
Doot['izh (Blue)
{itso (Yellow)
{izhin (Black)

### Hooghan N7maz7 Female Hogan





### Yoo[gai White Shell

shutterstock.com • 1210149469

## Doot['izhii Turquoise



### Diichi[7 Abalone



### B11shzhinii Black Jet



#### Four Colors {igai (East)



Doot[izh (South)

{izhin
(North)