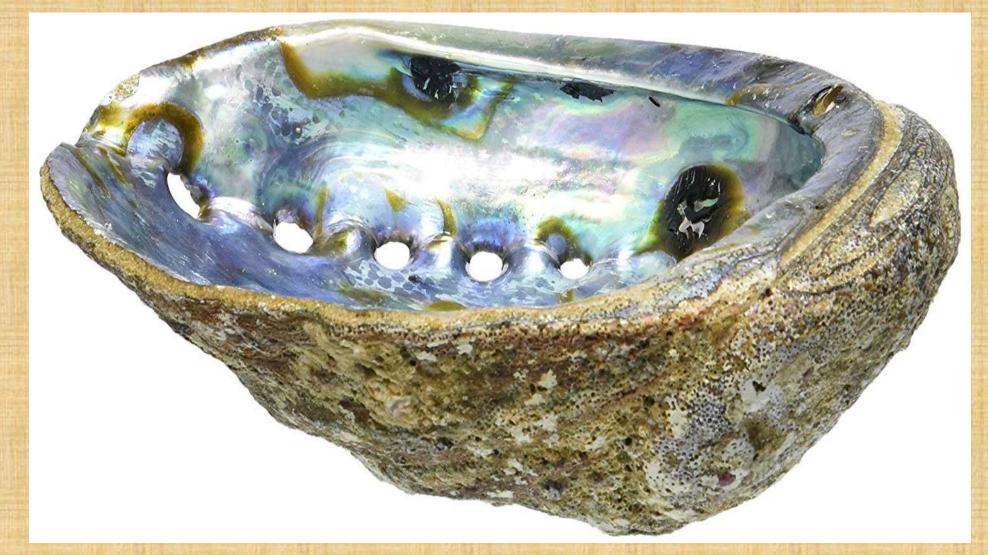

# 2<sup>nd</sup> grade Hogan unit

 Identify and name the significant colors associated with the Cardinal Directions.

Acknowledge that the Hogan entrance faces East

#### Hogan objective:

I will Identify and name the significant colors associated with the Cardinal Directions.
I will Acknowledge that the Hogan entrance faces East.

#### Vocabulary

Hooghan N7maz7-(Female Hogan) Ha'a'aah-(east) jet,obsidian) Sh1di'11h-(south) E'e'aah-(west) N1hook-s-(north) Yoo[gaii-(white shell) Doot['izhii (Turquoise) Diichi[7 (Abalone) B11shzhinii (Black

{igai (white)
Doot['izh (Blue)
{itso (Yellow)
{izhin (Black)

### Hooghan N7maz7 Female Hogan





### Yoo[gai White Shell

shutterstock.com • 1210149469

## Doot['izhii Turquoise



### Diichi[7 Abalone



### B11shzhinii Black Jet



#### Four Colors {igai (East)



Doot[izh (South)

{izhin
(North)