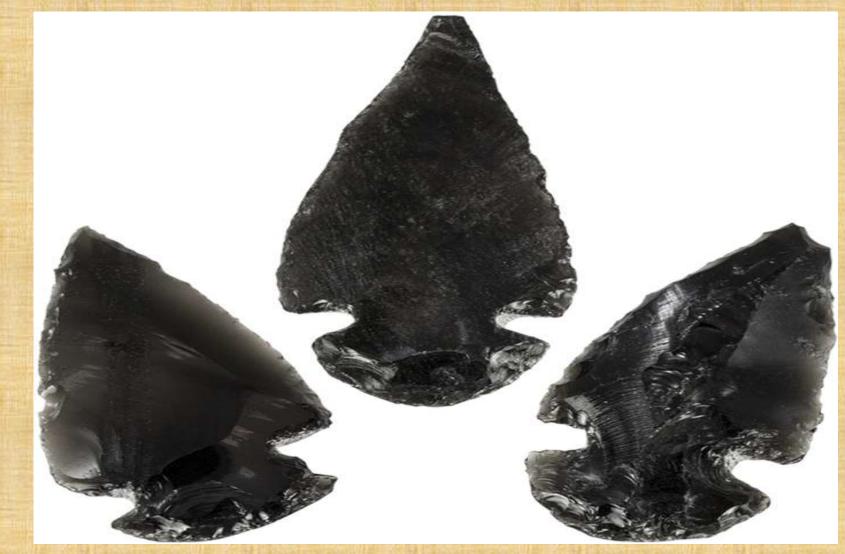

# 2<sup>nd</sup> grade Hogan unit

 Identify and name the significant colors associated with the Cardinal Directions.

Acknowledge that the Hogan entrance faces East

#### Hogan objective:

I will Identify and name the significant colors associated with the Cardinal Directions.
I will Acknowledge that the Hogan entrance faces East.

#### Vocabulary

Hooghan N7maz7-(Female Hogan) Ha'a'aah-(east) jet,obsidian) Sh1di'11h-(south) E'e'aah-(west) N1hook-s-(north) Yoo[gaii-(white shell) Doot['izhii (Turquoise) Diichi[7 (Abalone) B11shzhinii (Black

{igai (white)
Doot['izh (Blue)
{itso (Yellow)
{izhin (Black)

### Hooghan N7maz7 Female Hogan





### Yoo[gai White Shell

shutterstock.com • 1210149469

## Doot['izhii Turquoise



### Diichi[7 Abalone



### B11shzhinii Black Jet



#### Four Colors {igai (East)



Doot[izh (South)

{izhin
(North)