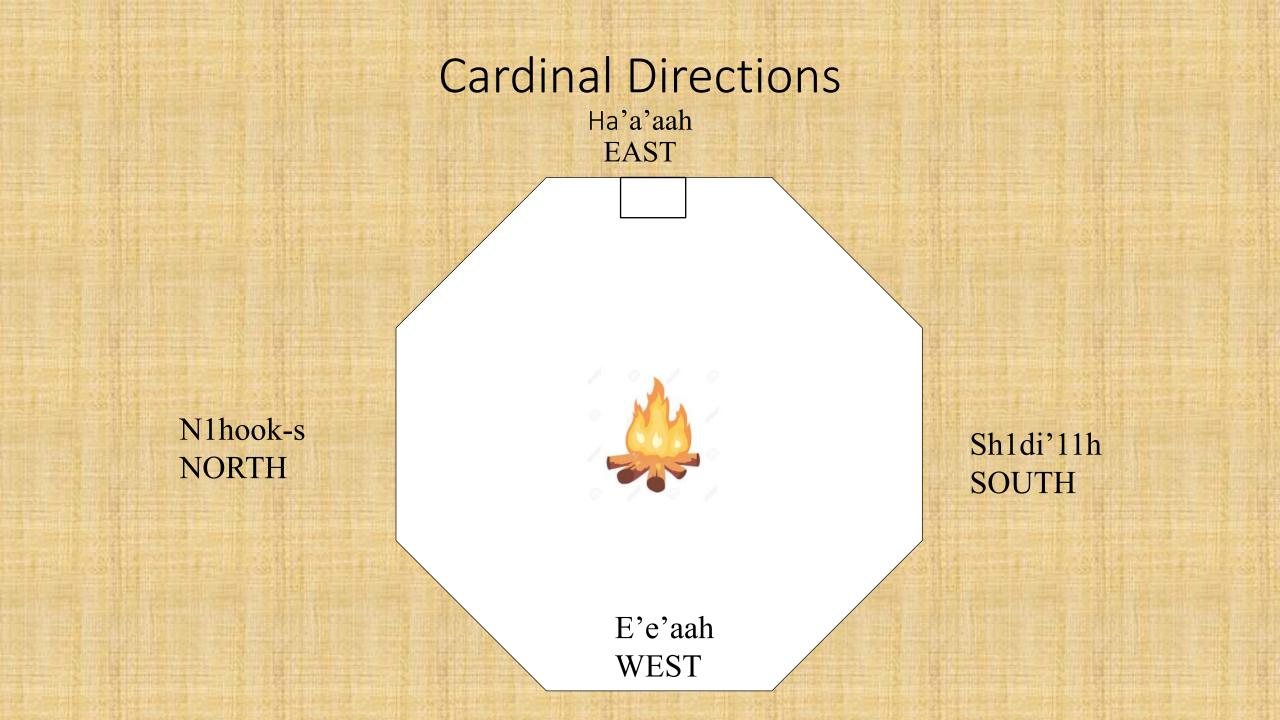

#### Vocabulary

Hooghan N7maz7-(Female Hogan) Ha'a'aah-(east) jet,obsidian) Sh1di'11h-(south) E'e'aah-(west) N1hook-s-(north) Yoo[gaii-(white shell) Doot['izhii (Turquoise) Diichi[7 (Abalone) B11shzhinii (Black

#### Four Colors {igai (East)

Doot[izh (South)

{izhin
(North)