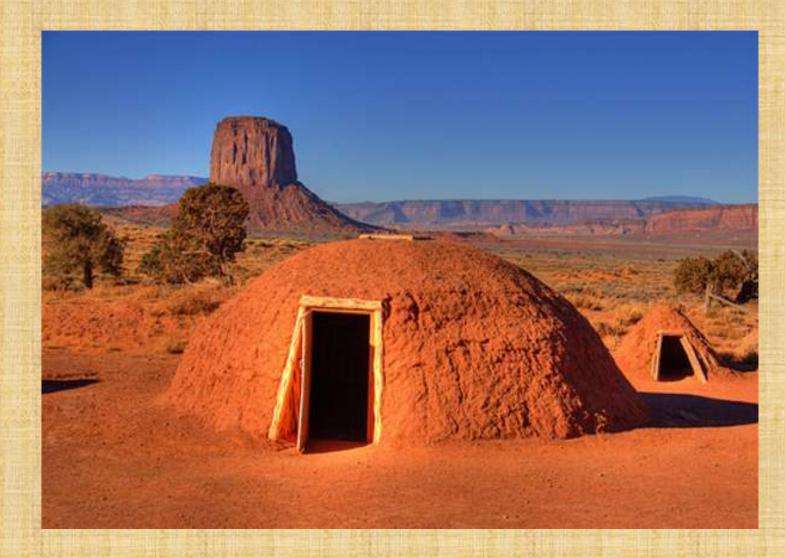

# 2<sup>nd</sup> grade Hogan unit

 Identify and name the significant colors associated with the Cardinal Directions.

Acknowledge that the Hogan entrance faces East

#### Hogan objective:

I will Identify and name the significant colors associated with the Cardinal Directions.
I will Acknowledge that the Hogan entrance faces East.

#### Vocabulary

Hooghan N7maz7-(Female Hogan) Ha'a'aah-(east) jet,obsidian) Sh1di'11h-(south) E'e'aah-(west) N1hook-s-(north) Yoo[gaii-(white shell) Doot['izhii (Turquoise) Diichi[7 (Abalone) B11shzhinii (Black

{igai (white)
Doot['izh (Blue)
{itso (Yellow)
{izhin (Black)

### Hooghan N7maz7 Female Hogan





### Yoo[gai White Shell

shutterstock.com • 1210149469

## Doot['izhii Turquoise



### Diichi[7 Abalone



### B11shzhinii Black Jet



#### Four Colors {igai (East)



Doot[izh (South)

{izhin
(North)