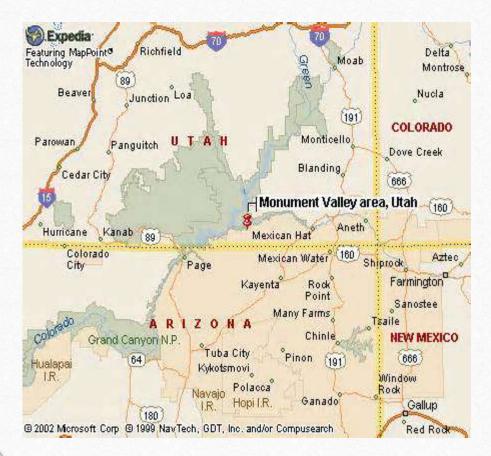

## Map

Reading a map is very important because it helps people find directions so one doesn't get lost. Reading skills is important because the directions east, south, west and north are not all formatted the same. Some maps have east on top of the page while others are to the right of the page, but knowing how to read maps it easier to find directions. We are in \_\_\_\_ and which direction is Window Rock, Chinle, Tuba City and Monument Valley from where you are. What state are they in? And Which highway will take you there? Might be some questions to ask if you decide to find it on the map.