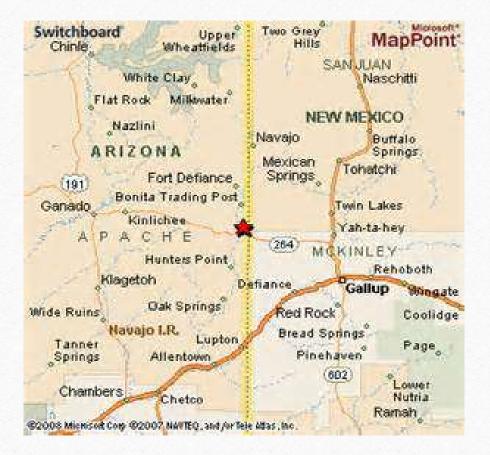

# Ts4 bin7gh1hoodz1n7-Window Rock, Arizona

## Map

Reading a map is very important because it helps people find directions so one doesn't get lost. Reading skills is important because the directions east, south, west and north are not all formatted the same. Some maps have east on top of the page while others are to the right of the page, but knowing how to read maps it easier to find directions. We are in \_\_\_\_ and which direction is Window Rock, Chinle, Tuba City and Monument Valley from where you are. What state are they in? And Which highway will take you there? Might be some questions to ask if you decide to find it on the map.