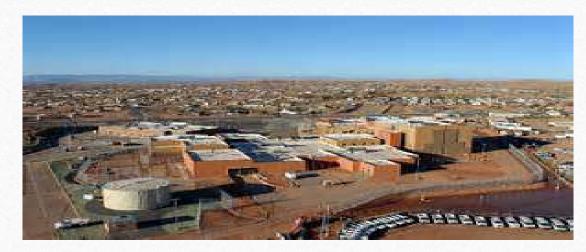

ading a map is very important because it helps people find directions so one doesn't get lost. Reading skills is important because the directions east, south, west and north are not all formatted the same. Some maps have east on top of the page while others are to the right of the page, but knowing how to read maps it easier to find directions. We are in \_\_\_\_ and which direction is Window Rock, Chinle, Tuba City and Monument Valley from where you are. What state are they in? And Which highway will take you there? Might be some questions to ask if you decide to find it on the map.



# Ts4 bin7gh1hoodz1n7-Window Rock, Arizona















#### Ch'7nl9 - Chinle, Arizona















#### Ts4 bii'nidzisgai-Monument Valley, Utah















### T0 naneesdiz7-Tuba City, Arizona













## Nat'laniin44z-Shiprock, New Mexico