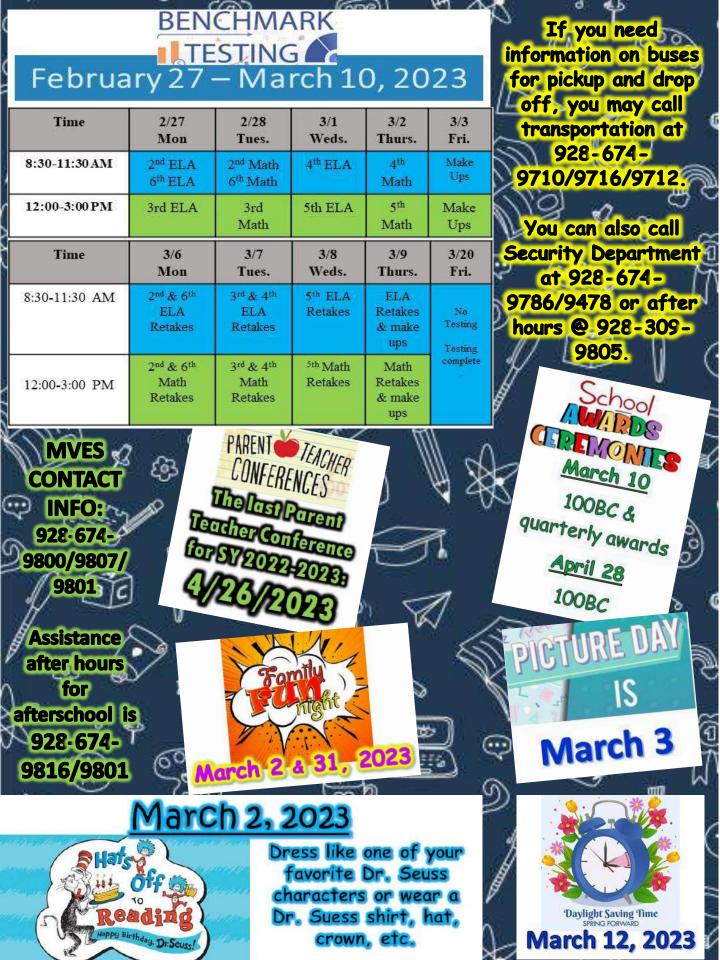

|                               |                                                                                                |                                                                                                                                         |                                                                                                                    | ×<br>202                                                                                                                     | 3                                                                                                                                  |          |
|-------------------------------|------------------------------------------------------------------------------------------------|-----------------------------------------------------------------------------------------------------------------------------------------|--------------------------------------------------------------------------------------------------------------------|------------------------------------------------------------------------------------------------------------------------------|------------------------------------------------------------------------------------------------------------------------------------|----------|
| SUNDAY                        | MONDAY                                                                                         | TUESDAY                                                                                                                                 | WEDNESDAY                                                                                                          | THURSDAY                                                                                                                     | FRIDAY                                                                                                                             | SATURDAY |
| Febr                          | BENCHMA<br>TESTING<br>uary 27 – Mar                                                            |                                                                                                                                         | 1<br>If I ran the<br>Wear your<br>animal print shirt,<br>hat, scarf, socks,<br>headband, etc.                      | 2<br>Dr. Seussis<br>Birthday                                                                                                 | 3<br><u>Cat in the Hat</u><br><u>or Grinch Day!!</u><br>Wear red/white<br>stripes with a<br>top hat or<br>green. Be the<br>Grinch. | 4        |
| 5<br>States                   | 6<br>Oh, the places<br>you'll go!!<br>Wear your<br>Jull<br>College shirt or<br>vacation shirt. | 7<br>Fox in socks!<br>Wear crazy<br>and silly<br>socks.                                                                                 | 8<br><u>WACKY</u><br><u>WEDNESDAY!!</u><br>Dress silly, wear<br>different colors,<br>make your hair<br>silly, etc. | 9<br><u>Talent</u><br><u>Thursday!</u><br>Read your<br>favorite Dr.<br>Seuss book to<br>your class,<br>staff or<br>friend.   | 10<br><u>The Sleep</u><br><u>Book!!</u><br>Wear your PJs<br>or comfy<br>clothes<br>SIEP Book                                       | 11       |
| 12<br>Daylight savings begins | 13                                                                                             | 14                                                                                                                                      | 15                                                                                                                 | 16<br>Break                                                                                                                  | 17<br>WEAR GREEN<br>Happy<br>St. Patrick's<br>Day                                                                                  | 18       |
| 19                            | 20<br>First<br>Day of<br>Spring                                                                | 21<br>Wear Yellow &<br>Blue<br>WORLD<br>DOWN<br>SYNDROME<br>DAY                                                                         | 22                                                                                                                 | 23<br>Parent<br>Meeting!<br>@ 5pm                                                                                            | 24<br>EARLY<br>DISMISSAL<br>DISMISSAL<br>For students only                                                                         | 25       |
| 26                            | 27<br><u>Move it</u><br><u>Monday</u><br>Take a walk<br>around campus<br>or to the Den.<br>©   | 28<br><u>Talent Tuesday</u><br>What is your<br>talent? Write<br>about it or draw a<br>picture about it.<br>Post in the front<br>office. | 29                                                                                                                 | 30<br><u>Traditional dress</u><br><u>up day.</u><br>Wear your native<br>outfits, rock your<br>mocs and<br>beautiful jewelry. | 31                                                                                                                                 |          |