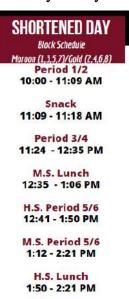

## REGULAR DAY Block Schedule Maroon (1,3,5,7)/Gold (2,4,6,8) Period 1/2 8:30 - 10:02 AM Snack 10:02 - 10:11 AM Period 3/4 10:17 - 11:49 AM M.S. Lunch 11:49 - 12:20 PM H.S. Period 5/6 11:55 - 1:27 M.S. Period 5/6 12:26 - 1:58 PM H.S.Lunch 1:27 -1:58 Period 7/8 2:04 - 3:36 MINIMUM DAY Block Schedule Maroon (1,3,5,7)/Gold (2,4,6,8) Period 1/2 8:30 - 9:34 AM Snack 9:34 - 9:43 AM Period 3/4 9:49 - 10:56 AM Period 5/6 11:02 - 12:06 PM