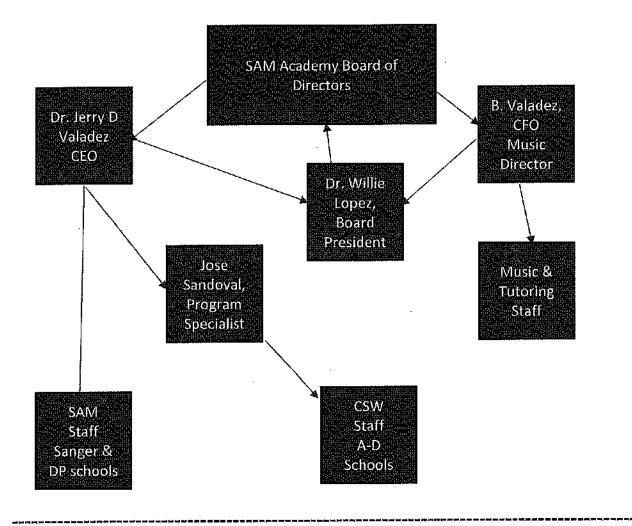

#### 37\*) Provide details of the programs history.

Since opening eight years ago in downtown Sanger, SAM Academy, a 501(c)(3) non-profit, has provided after-school, weekend, spring, winter, and summer programming to Sanger youth and families through non-traditional learning environments and programs that are customized to fit specific needs and interests from early childhood to high school level students. Prior to the COVID-19 pandemic, programs were delivered on-site or through a Mobile STEM Lab that traveled directly to school sites, parks, and provided a working space for classes. The SAM Academy, as the hub, includes a Science Workshop, Art Studio, and Music studio within its' physical location and is within walking distance of schools and residences. Within the 7,500 square foot building there is also access to a Community Science Workshop, a versatile classroom, art studio, and warehouse for storage. In the last year, with the restrictions of COVID-19, SAM Academy has continued to operate and serve the Sanger community through virtual music lessons, free and reduced-cost tutoring, and STEM programs. The first and only program of its' kind in the rural San Joaquin area of the Central Valley, the Community Science Workshop and Art Studio houses ample space for 80-100 students at a time. Bins and boxes of wood, plastics, cardboard, and a large variety of materials are available for project-based learning experiences. Tools adorn the walls hanging on pegboard and are also stored in rolling tool chests. Scissors, pencils, pens, rulers, glues, and assorted paper are always available. Prior to COVID-19, the music studio is busy every day with students streaming in for voice, piano, guitar, or drum lessons. Since the restrictions related to COVID-19, the music lessons have continued, with SAM Academy music teachers providing instruction to children virtually. The art studio had become a highenergy space of creativity and innovation for Sanger elementary, middle and high school youth. The environment and culture of the Sanger SAM Academy has become so motivating that children immerse themselves with a passion for learning with each new project, activity, or exhibit. Many were regular participants and parents visited often to observe or even work alongside their children. At SAM Academy we've mastered the art of working with our hands and minds at the same time. We've taken this same approach with our virtual programs, and it is not uncommon for kids to resist logging off from virtual sessions when it is time to end for the day. Since opening there have been more than 40,000 visits by 4,500 youth (many repeaters) to the science workshop drop-in program, summer camps, high school intern workshops, music studio, and art studio. The average daily attendance over the twelve months preceding the COVID-19 shutdown by children and youth is 45, with SAM Academy typically being open 231 days per year. Saturday attendance has exceeded an average of over 50 children when open, allowing us to incorporate opportunities for high school interns to collaboratively build, test, and reflect on their learning, and then coach and work with younger students. Prior to COVID-19, more than 1,000 children had visited with their teachers on field trips to SAM Academy each year. SAM Academy also serves the community through tutoring, Family Science Days/Nights, carnivals, and Open Houses. In 2019 more than 12,500 parents and students in the Central Valley have participated. In the year before the pandemic, the Roving Community Science Workshop visited 32 schools and more than 4,000 students. The Interns help with local events and in some cases have volunteered their time in addition to their paid time. Many have become regular staff supporting kids and adults from the Sanger community. This has created significant traffic to the downtown Sanger area around SAM Academy giving rise to exposure and benefit for surrounding businesses.

#### 38\*) Describe the experience of employees with the program services.

With COVID-19 forcing a reduction in staff, SAM Academy currently has 20 part-time employees, along with 20 high school interns and volunteers. Consultants are also brought in for special projects and workshops (Fresno County Sheriffs Gang Prevention, Counselors, National Geographic speakers, scientists, visiting artists). All core staff is certified and meets the California Core Competencies for Before and/or After School Professionals. All are trained and experienced instructors with a diverse range of knowledge and skills. All participate in ongoing professional development geared towards improving program delivery, positive youth development strategies, and attend classes as engineering majors, science pre-service teaching majors, psychology majors, credentialed teachers, mentoring specialists, gang intervention counselors, and credentialed administrators. Most SAM Academy Measure S range in experience depending on their classification and certification. Senior employees working with the Measure S program have a combination of teaching credentials, administrative certification, and experiences from classroom teacher, adjunct faculty at Fresno State, Learning Director, Atrisk Youth Specialist, Director of STEM programs, director of after school programs, athletic team coach, and medical pathways instructor. The key instructional leaders working in Measure S programs all meet the California Core Competencies for After School staff in out-of-school programs. The high school interns have a range of experience from novice to expert and are placed in mentoring roles depending on that earned experience. Workplace and skill development occurs in direct contact from 119 to 159 hours with program staff during the program year.