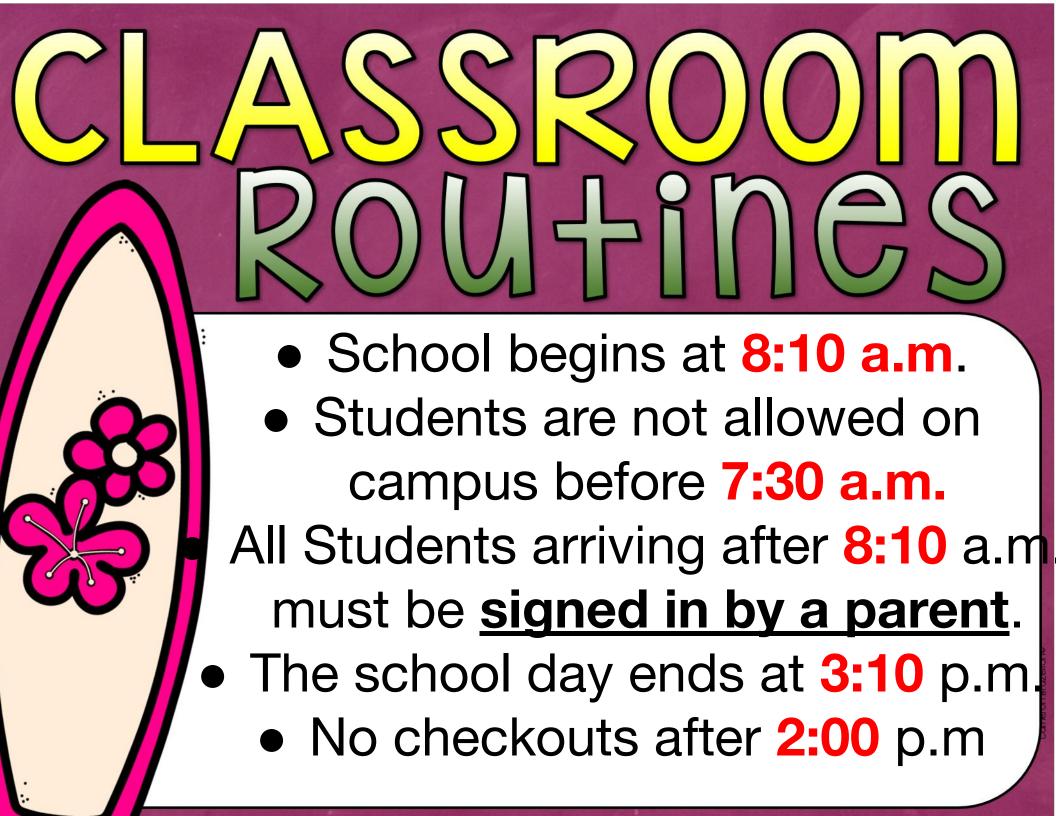

#### • School begins at 8:10 a.m.

The school day ends at 3:10 p.m.

66

No checkouts after 2:00 p.m