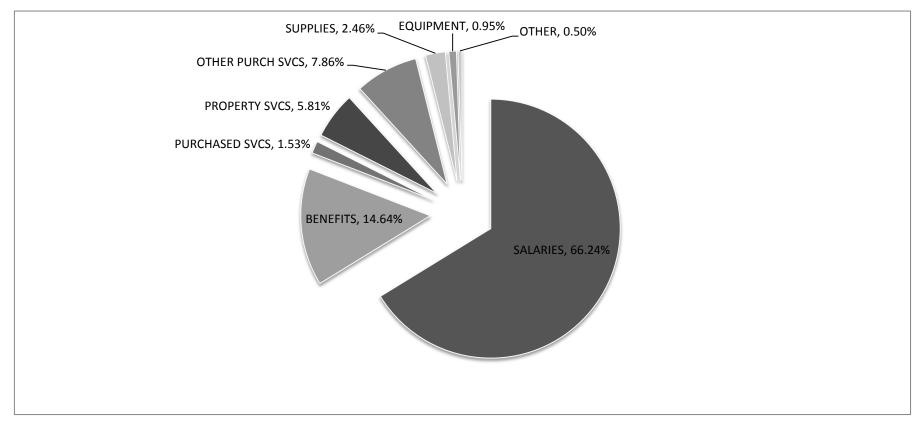

### **FY 2017-2018 COST COMPOSITION**

| SALARIES         | \$<br>76,412,156  | 66.24%  |
|------------------|-------------------|---------|
| BENEFITS         | \$<br>16,888,474  | 14.64%  |
| PURCHASED SVCS   | \$<br>1,761,906   | 1.53%   |
| PROPERTY SVCS    | \$<br>6,706,409   | 5.81%   |
| OTHER PURCH SVCS | \$<br>9,072,622   | 7.86%   |
| SUPPLIES         | \$<br>2,843,477   | 2.46%   |
| EQUIPMENT        | \$<br>1,098,474   | 0.95%   |
| OTHER            | \$<br>575,194     | 0.50%   |
|                  | \$<br>115,358,712 | 100.00% |