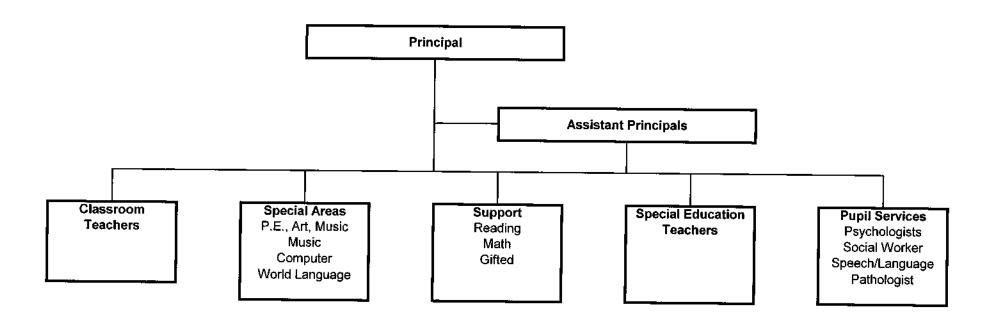

| \$<br>125,459        | •<br>=                        |
| TOTAL STAFF CHANGES |           | -3.50         | 4.80           | \$<br>(45,941)       | NEW STAFF COSTS               |
| TOTAL STAFF FTE     |           |               |                | <br>1.30             |                               |
| RESERVE TEACHERS    |           | 0.00          | ·              | \$<br>-              | <del> </del>                  |

#### WESTPORT PUBLIC SCHOOLS ORGANIZATION CHART



<sup>\*</sup> Elementary Principals serve in the role of Kindergarten - Grade 5 curriculum leaders for the key subject areas.

## WESTPORT PUBLIC SCHOOLS HIGH SCHOOL ORGANIZATION CHART



## WESTPORT PUBLIC SCHOOLS MIDDLE SCHOOL ORGANIZATION CHART



## WESTPORT PUBLIC SCHOOLS ELEMENTARY SCHOOL ORGANIZATION CHART



### 2016-17 GOALS OF THE BOARD OF EDUCATION

Our Mission isto prepare all students to reach their full potential as life-long learners and socially responsible contributors to our global community. We achieve this by fostering critical and creative thinking and collaborative problem solving through a robust curriculum delivered by engaging and dedicated educators.

We are committed to maintaining an environment that supports inquiry and academic excellence, emotional and physical well-being, appreciation of the arts and diverse cultures, integrity and ethical behavior.

#### GOAL 1: Student programming

Focus all aspects of teaching and learning and creation of a positive school climate upon continuous improvement so as to best prepare all students to reach their full potential as life-l