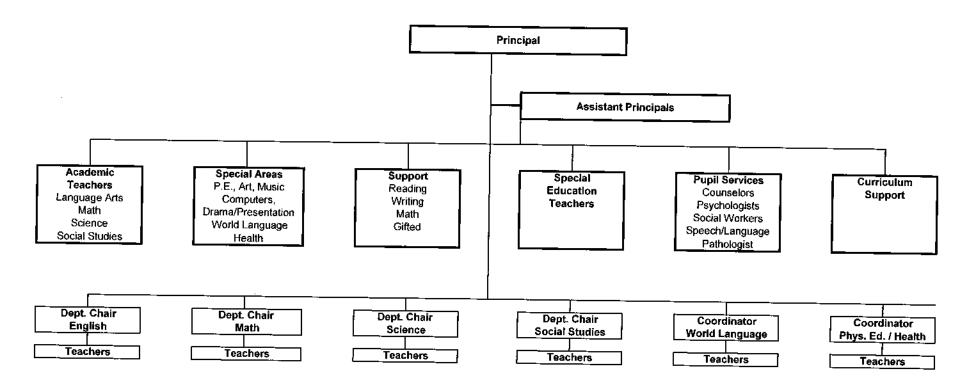

|
|                     | =         | (2.50)        | 6.50           | \$<br>125,459        | •<br>=                        |
| TOTAL STAFF CHANGES |           | -3.50         | 4.80           | \$<br>(45,941)       | NEW STAFF COSTS               |
| TOTAL STAFF FTE     |           |               |                | <br>1.30             |                               |
| RESERVE TEACHERS    |           | 0.00          | ·              | \$<br>-              | <del> </del>                  |

#### WESTPORT PUBLIC SCHOOLS ORGANIZATION CHART



<sup>\*</sup> Elementary Principals serve in the role of Kindergarten - Grade 5 curriculum leaders for the key subject areas.

## WESTPORT PUBLIC SCHOOLS HIGH SCHOOL ORGANIZATION CHART



## WESTPORT PUBLIC SCHOOLS MIDDLE SCHOOL ORGANIZATION CHART



## WESTPORT PUBLIC SCHOOLS ELEMENTARY SCHOOL ORGANIZATION CHART



### 2016-17 GOALS OF THE BOARD OF EDUCATION

Our Mission isto prepare all students to reach their full potential as life-long learners and socially responsible contributors to our global community. We achieve this by fostering critical and creative thinking and collaborative problem solving through a robust curriculum delivered by engaging and dedicated educators.

We are committed to maintaining an environment that supports inquiry and academic excellence, emotional and physical well-being, appreciation of the arts and diverse cultures, integrity and ethical behavior.

#### GOAL 1: Student programming

Focus all aspects of teaching and learning and creation of a positive school climate upon continuous improvement so as t