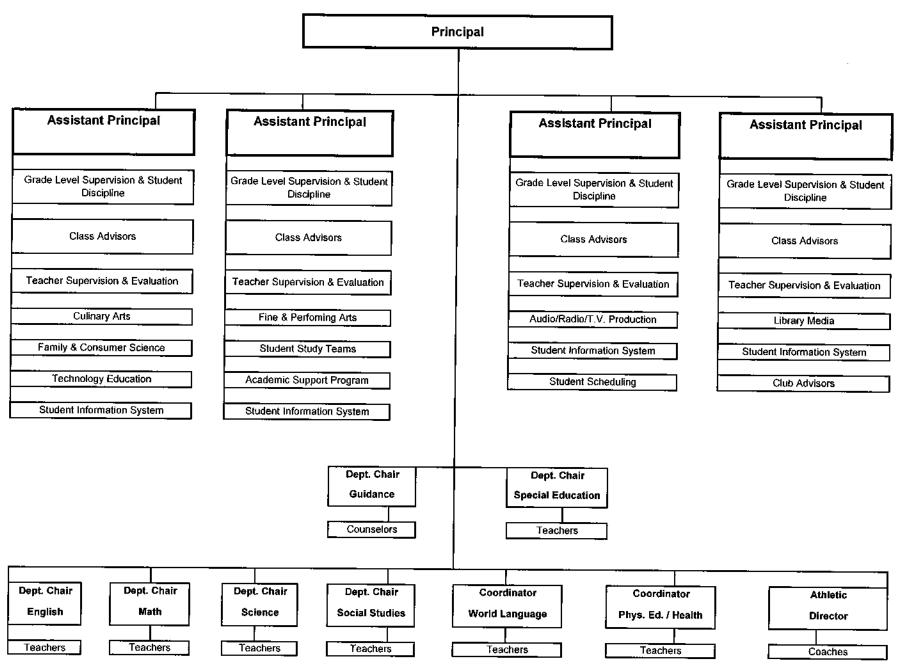

| \$<br>164,497        |                               |
|                     | =         | (2.50)        | 6.50           | \$<br>125,459        | •<br>=                        |
| TOTAL STAFF CHANGES |           | -3.50         | 4.80           | \$<br>(45,941)       | NEW STAFF COSTS               |
| TOTAL STAFF FTE     |           |               |                | <br>1.30             |                               |
| RESERVE TEACHERS    |           | 0.00          | ·              | \$<br>-              | <del> </del>                  |

#### WESTPORT PUBLIC SCHOOLS ORGANIZATION CHART



<sup>\*</sup> Elementary Principals serve in the role of Kindergarten - Grade 5 curriculum leaders for the key subject areas.

## WESTPORT PUBLIC SCHOOLS HIGH SCHOOL ORGANIZATION CHART



## WESTPORT PUBLIC SCHOOLS MIDDLE SCHOOL ORGANIZATION CHART



## WESTPORT PUBLIC SCHOOLS ELEMENTARY SCHOOL ORGANIZATION CHART



### 2016-17 GOALS OF THE BOARD OF EDUCATION

Our Mission isto prepare all students to reach their full potential as life-long learners and socially responsible contributors to our global community. We achieve this by fostering critical and creative thinking and collaborative problem solving through a robust curriculum delivered by engaging and dedicated educators.

We are committed to maintaining an environment that supports inquiry and academic excellence, emotional and physical well-being, appreciation of the arts and diverse cultures, integrity and ethical behavior.

#### GOAL 1: Student programming

Focus all aspects of teaching and learning and creation o