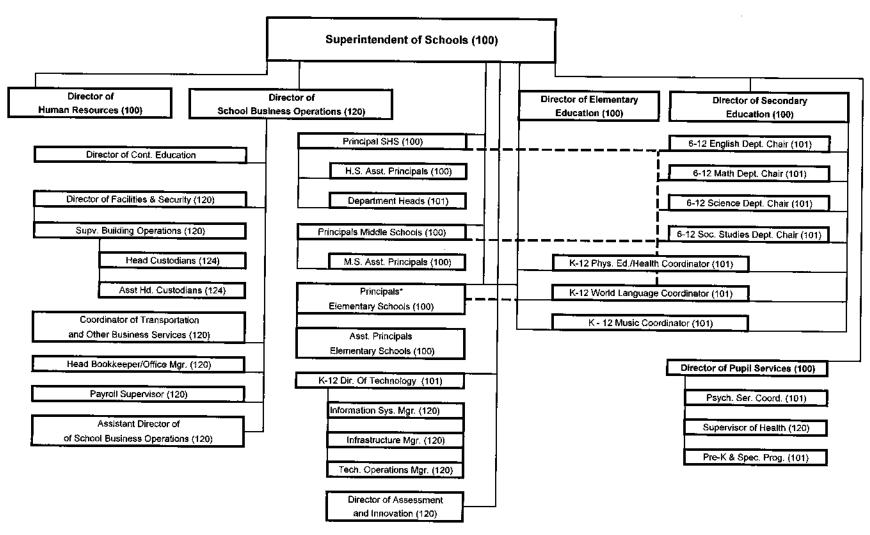

|
|                     | PRESCHOOL |               | (0.50)         | \$<br>(35,438)       |                               |
|                     | DISTRICT  |               | 2.00           | \$<br>164,497        |                               |
|                     | =         | (2.50)        | 6.50           | \$<br>125,459        | •<br>=                        |
| TOTAL STAFF CHANGES |           | -3.50         | 4.80           | \$<br>(45,941)       | NEW STAFF COSTS               |
| TOTAL STAFF FTE     |           |               |                | <br>1.30             |                               |
| RESERVE TEACHERS    |           | 0.00          | ·              | \$<br>-              | <del> </del>                  |

#### WESTPORT PUBLIC SCHOOLS ORGANIZATION CHART



<sup>\*</sup> Elementary Principals serve in the role of Kindergarten - Grade 5 curriculum leaders for the key subject areas.

## WESTPORT PUBLIC SCHOOLS HIGH SCHOOL ORGANIZATION CHART



## WESTPORT PUBLIC SCHOOLS MIDDLE SCHOOL ORGANIZATION CHART



## WESTPORT PUBLIC SCHOOLS ELEMENTARY SCHOOL ORGANIZATION CHART



### 2016-17 GOALS OF THE BOARD OF EDUCATION

Our Mission isto prepare all students to reach their full potential as life-long learners and socially responsible contributors to our global community. We achieve this by fostering critical and creative thinking and collaborative problem solving through a robust curriculum delivered by engaging and dedicated educators.

We are committed to maintaining an environment that supports inquiry and academic excellence, emotional and phys