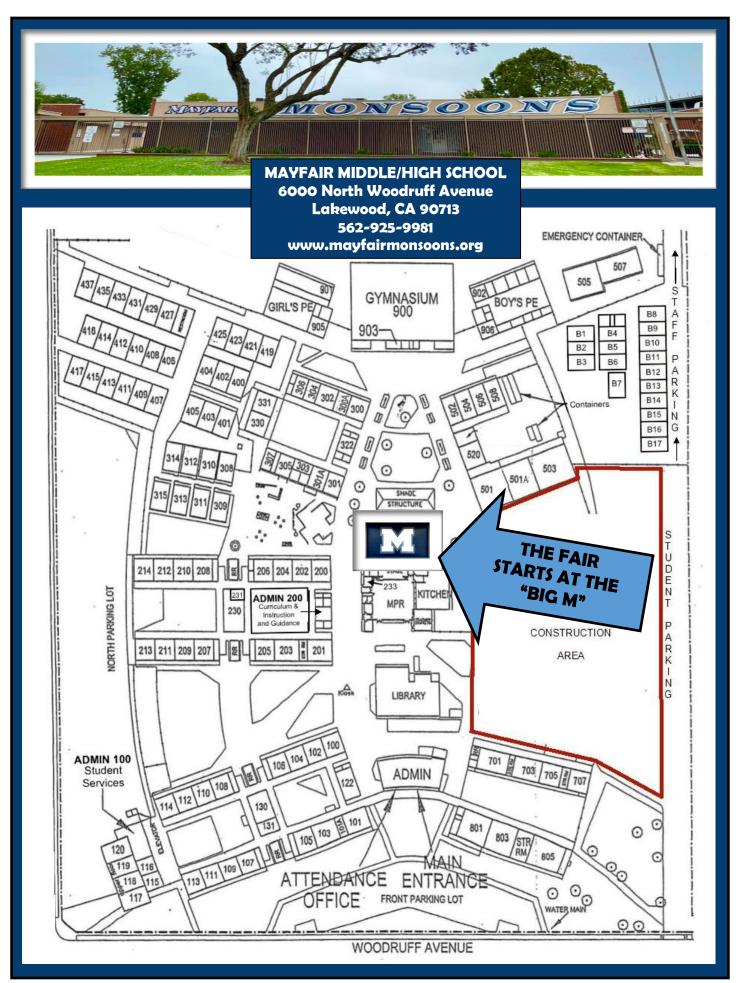

# **OPEN HOUSE 2022**

THURSDAY, MARCH 3
MEET US AT THE "BIG M"

#### **AGENDA:**

5:00 PM ...JOIN US FOR "THE FAIR"

(Food Sales, Community Resources, Vocal Performances, Sports & Extra-curricular Fair)

6:00 PM... WELCOME MESSAGE & PTSA INFO

6:30–8:00 PM...Information Sessions & Program/Department Visits (See Schedules on Next Pages)